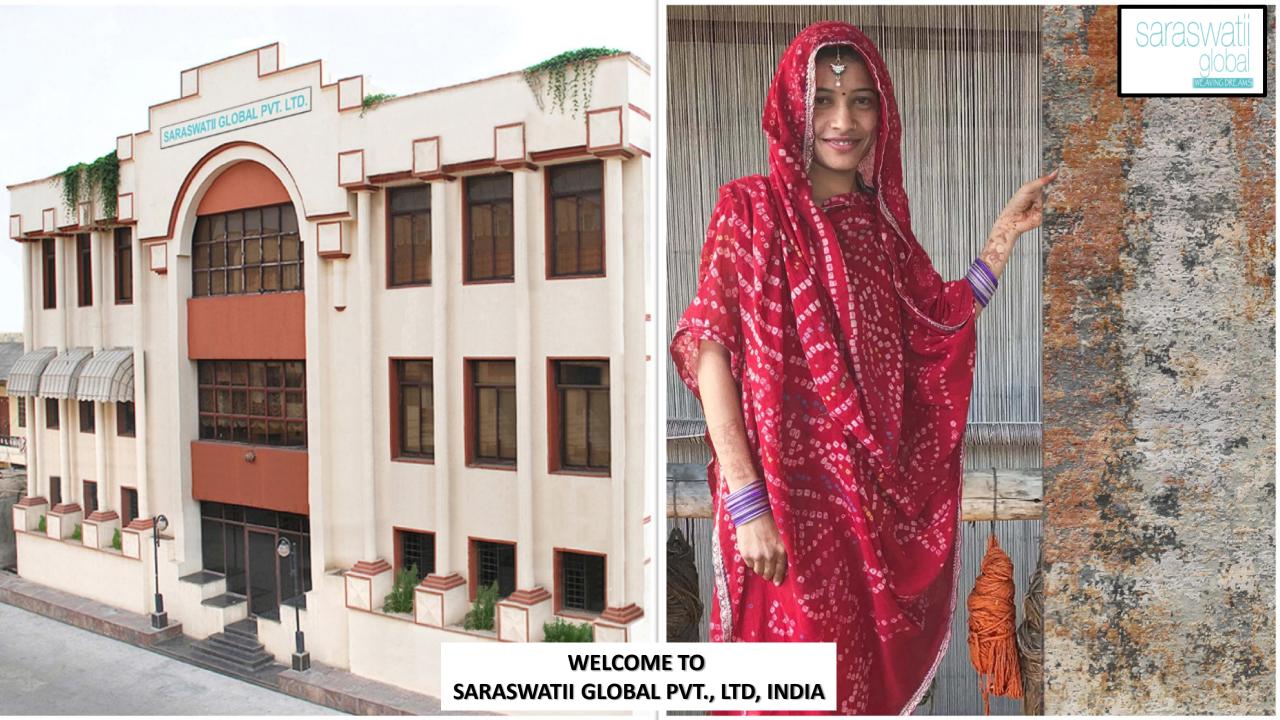

#### About us:

- Established in 1986, Saraswatii Global Pvt Ltd., has today grown in magnitude and experience to be recognized as a renowned export house, producing and exporting Hand Made Rugs to over 57 countries to some of the most prominent retail store chains and to well known Rug Studios in India and across the world.
- SGPL embarked upon its journey with an exquisite collection of "Hand made area rugs" that depicted the richness and expertise of Indian weaving culture, with erudition of Indian art and ingenious ability to revive that weaving art with a contemporary appeal.