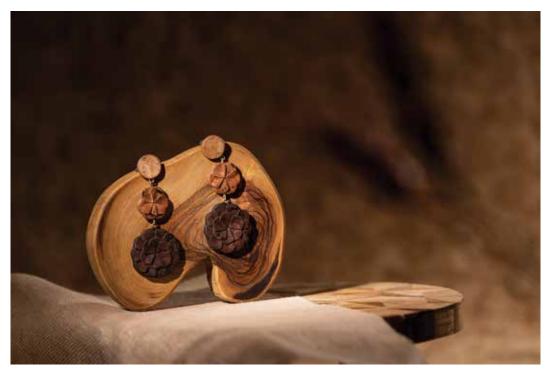

# **Bloom Danglers**

The bloom danglers are put together in a colour gradient from tan to brown. The piece has petals hand-cut and put together to create a floral texture.