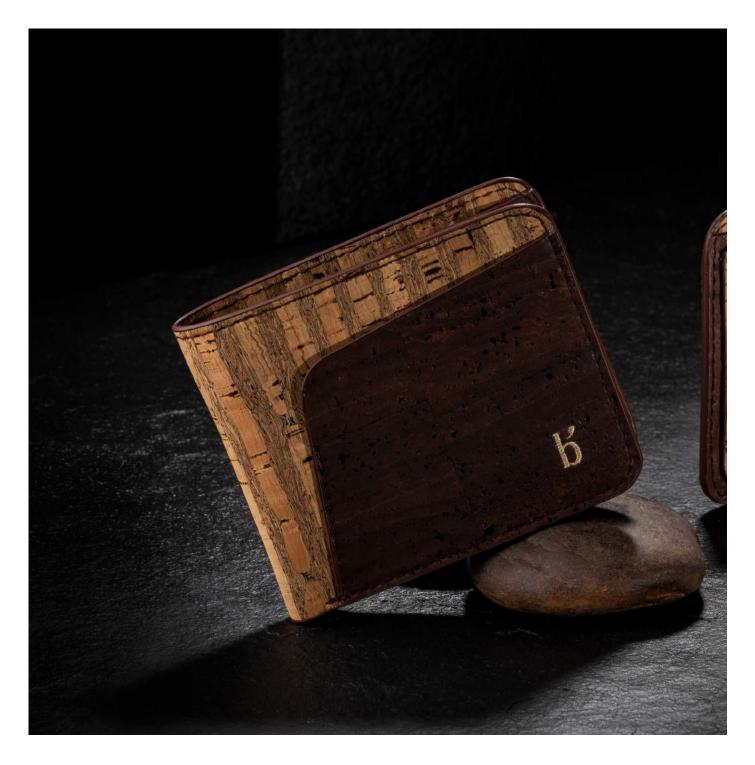

### TARU WALLET

Taru is a Sanskrit word for 'trees'. Our collection takes inspiration from how strong, safe and evergreen trees are.

Bloom

<u>Bee</u>

Natural Cork

Made of Cork, this classic wallet is designed to carry more than just currency. It has a place for those stray bills, laundry receipts, passport pictures and little loves notes that you'd like to carry with you always.

#### Features:

2 card slots | 3 currency slots | Central inner zipper pocket | 2 large compartments that can hold your phone, keys, notes, etc | Open back pocket, for the quick stashaways

Dimensions: Height: 4.5 inches | Length: 8 inches