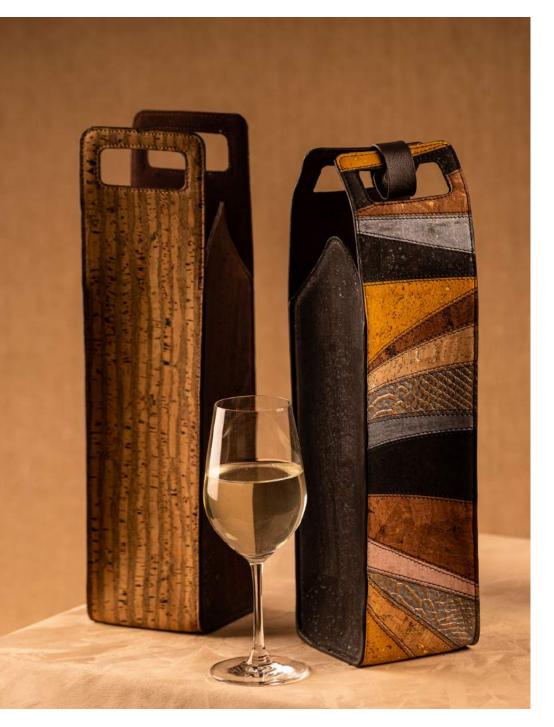

## Wine Bags -

# Wine bags with cork surface detail. Available in three different designs. Sold separately.

Cork Planter cum Holder -

Ideal for holding dried flowers or glass planters/bottles. Comes with a lid and can be used as a storage case.