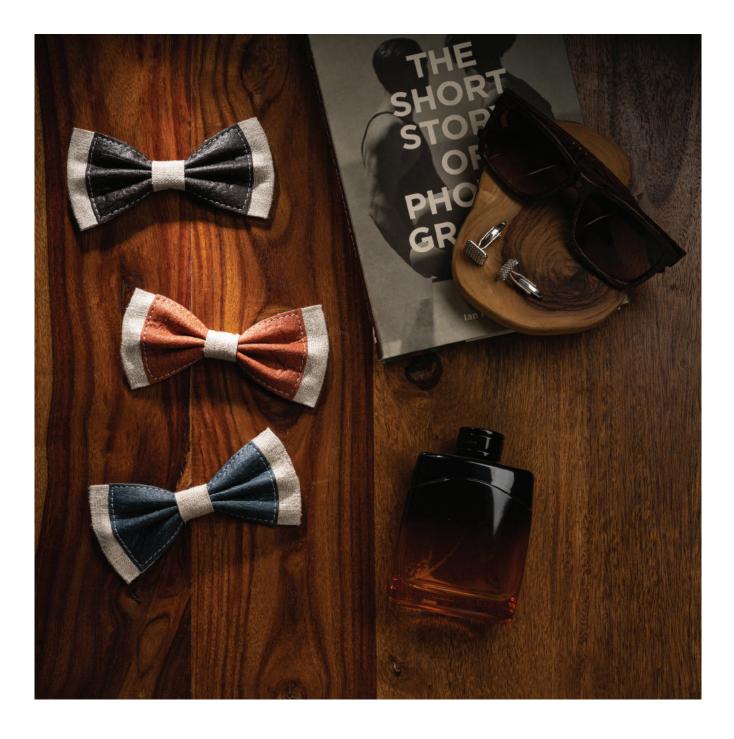

#### Bow Ties

Handcrafted with premium cork, these bow ties are a classic. The fun and minimal twist to this wardrobe essentials makes them a must have. One up your outfit with these smart silhouettes. Lightweight and sturdy, they come in exciting pop colours with a hook strap mechanism for fuss free wearing.

- Recyclable box with zero plastic packaging
- Adjustable Hook Strap mechanism