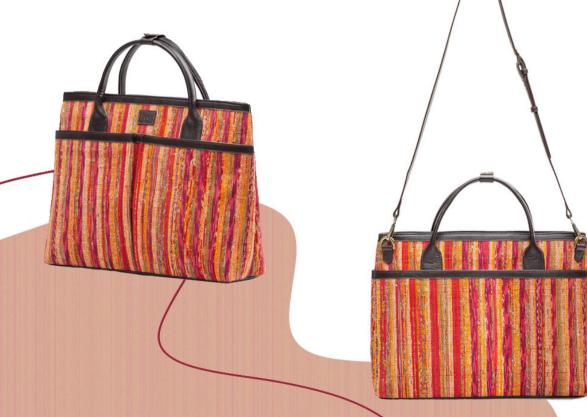

### LABONI TOTE

Our Laboni bag, much like its namesake, is graceful and beautiful. Laboni, Sanskrit for graceful, is how we imagined this bag to be.

Yellow and Brown

Spacious interiors and multiple pockets make it the perfect accessory be it work or leisure. With a khesh body and upcycled leather handles, this classic front-clasp design gets a modern and mindful finish.

#### Features:

1 zipper pocket inside | 1 zipper pocket outside | 1 mobile pocket | Handle

Dimensions: Height: 25 inches | Length: 15 inches

The colors and materials contrast beautifully resulting in a design that is both classic and modern at the same time.