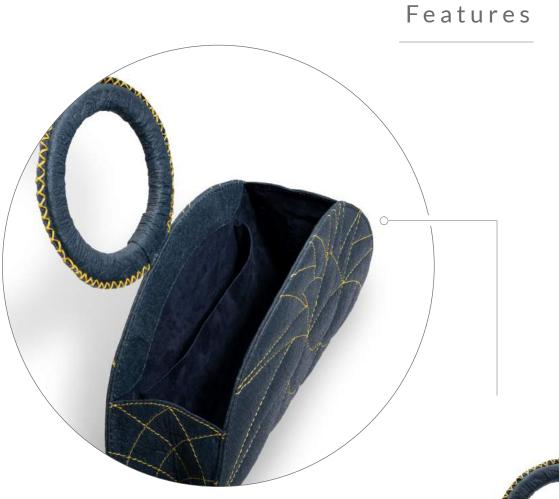

### TARA CLUTCH

When we held the first one in our hands it felt like an absolute star and hence the name Tara.

Pearl Pink

Gold Dust

Delightful enough to coax that 100 watt smile out of you, our Tara clutches are designed to do just that and more. These clutches are crafted to hold your cards, currency, mobile and essential makeup - it's all you'll ever need. Add the detachable metal strap and you have yourself a winner!

#### Features:

4 card slots | 2 currency slots | 1 inner zipper pocket | Detachable metal strap | 2 large compartments for your phone, keys, makeup essentials etc.

Dimensions: Height: 4.75 inches | Length: 8 inches