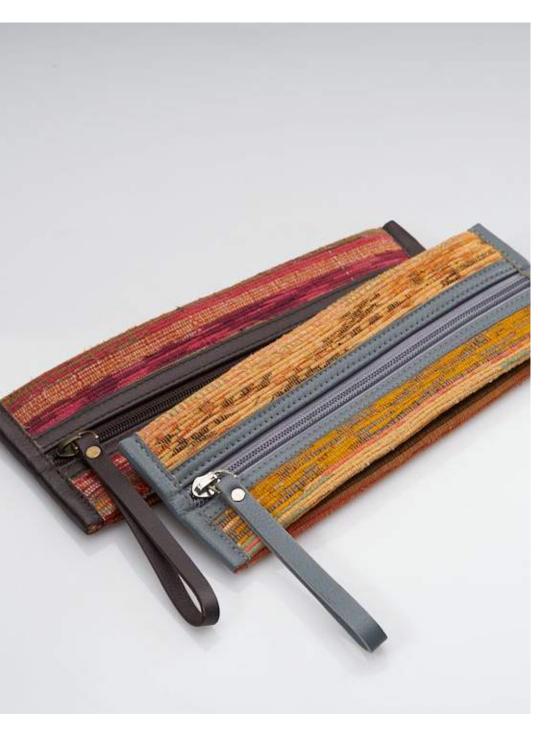

### K H E S H

Khesh is a traditional form of weaving that finds its roots in the Birbhum district of West Bengal.

Recycling and upcycling, recreating new garments with the old, exists an eclectic handloom textile that is literally recreated by scraps of older sarees. The tearing process is labour intensive and is done by hand largely by the women folk within the weaving community. A single saree yields 80-90 strips. The beauty about Khesh is that no two materials look the same and only once the fabric is woven can it be appreciated in its full beauty.

Khesh is the perfect example of a century old art form finding its relevance in modern day fashion.