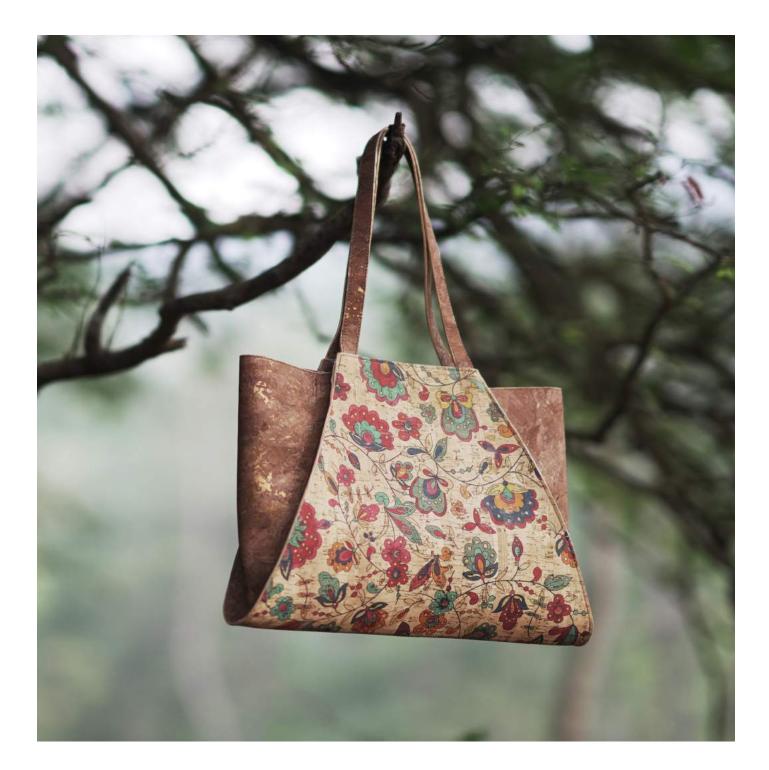

### ASA WALLET

As a means 'hope', a hope for a better tomorrow for us all, the inspiration for everything we do, just like this collection.

Natural Cork

Bloom

Copper Glaze

Asymmetrical in look and functional in design, our slim tri-fold wallets are inspired by the beauty around us in a seemingly imperfect world. Designed to store your cards, currency, coins and more these slim wallets can pack in more than you think.