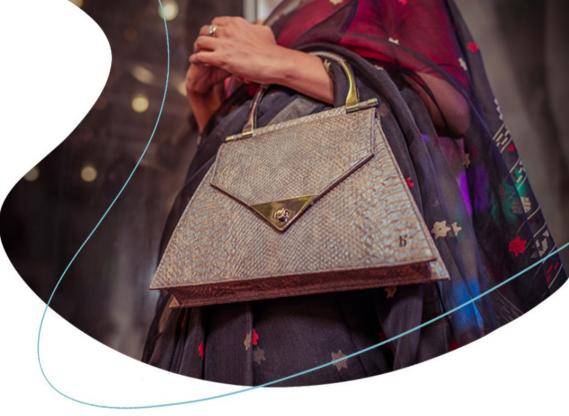

### AHANA CLUTCH

Inspired by and designed for women who live by their own rules, the Ahana is strong, distinctive and unique.

With a distinctive style and vibrant colors our Ahana mini crossbody bags are aptly named for their inner strength and inner light. Can be easily from a clutch to a crossbody with a change of a handle, it carries all you need in a style that's distinctly yours.

#### Features: Metallic lock closure | Inner zipper pocket | Detachable cork strap

#### Dimensions: Height: 8.5 inches | Length: 12 inches | Depth: 2.5 inches

KORU CLUTCH

Designed using two contrasting colors that come together in a beautiful spiral our Koru clutches are a symbol of positivity and new beginnings.