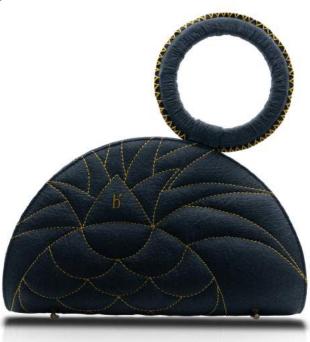

### TARA CLUTCH

When we held the first one in our hands it felt like an absolute star and hence the name Tara.

Pearl Pink

Gold Dust

Delightful enough to coax that 100 watt smile out of you, our Tara clutches are designed to do just that and more. These clutches are crafted to hold your cards, currency, mobile and essential makeup - it's all you'll ever need. Add the detachable metal strap and you have yourself a winner!

#### Features:

4 card slots | 2 currency slots | 1 inner zipper pocket | Detachable metal strap | 2 large compartments for your phone, keys, makeup essentials etc.

Dimensions: Height: 4.75 inches | Length: 8 inches