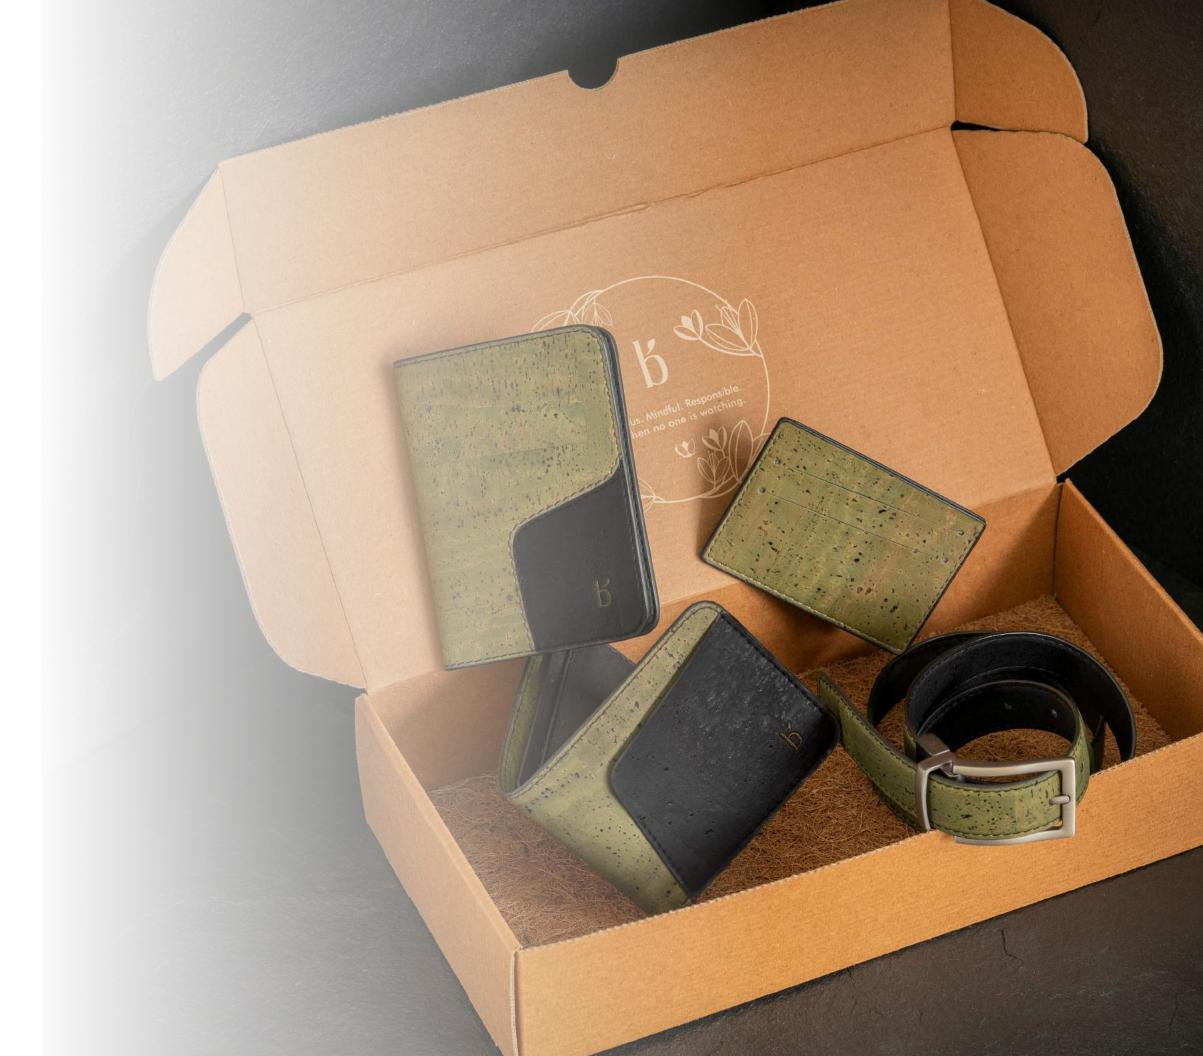

## beej Hampers

Our gifting hampers have been thoughtfully curated, keeping you and your clients/employees in mind. Handcrafted using premium cork, with great attention to detail.

The Epic Hamper

• Includes: Wallet, reversible belt • Available in four colourways

The Legend Hamper

• Includes: Passport Sleeve, Wallet, Reversible belt, Card Case • Available in four colourways