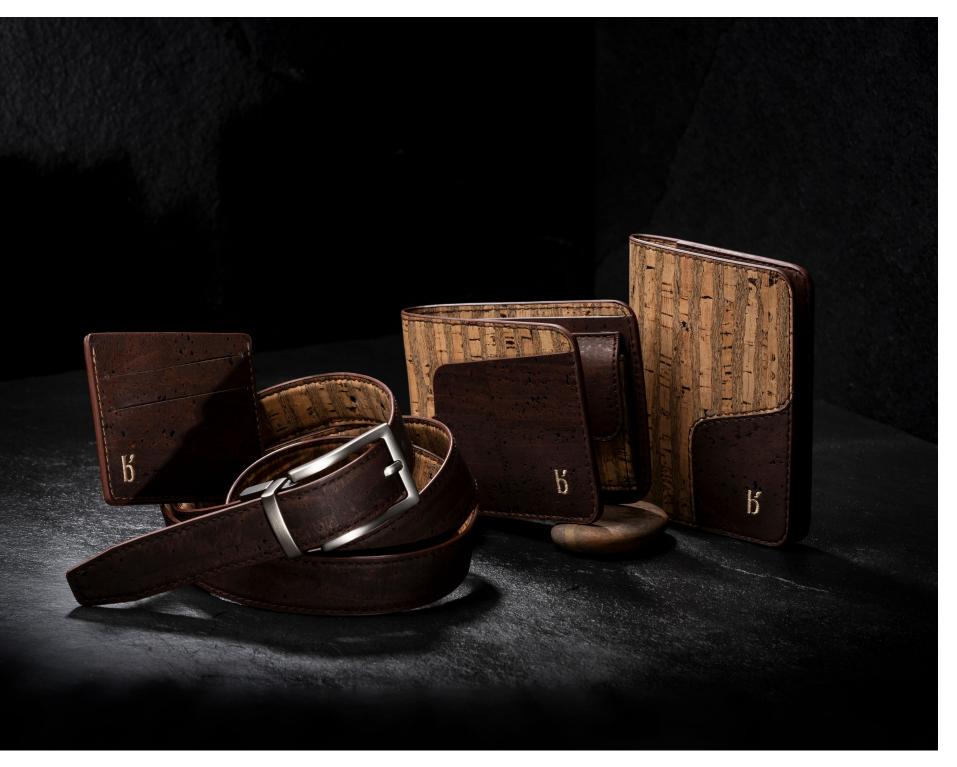

## beej Hampers

Our gifting hampers have been thoughtfully curated, keeping you and your clients/employees in mind. Handcrafted using premium cork, with great attention to detail.

The Epic Hamper

• Includes: Wallet, reversible belt • Available in four colourways

The Legend Hamper

• Includes: Passport Sleeve, Wallet, Reversible belt, Card Case • Available in four colourways