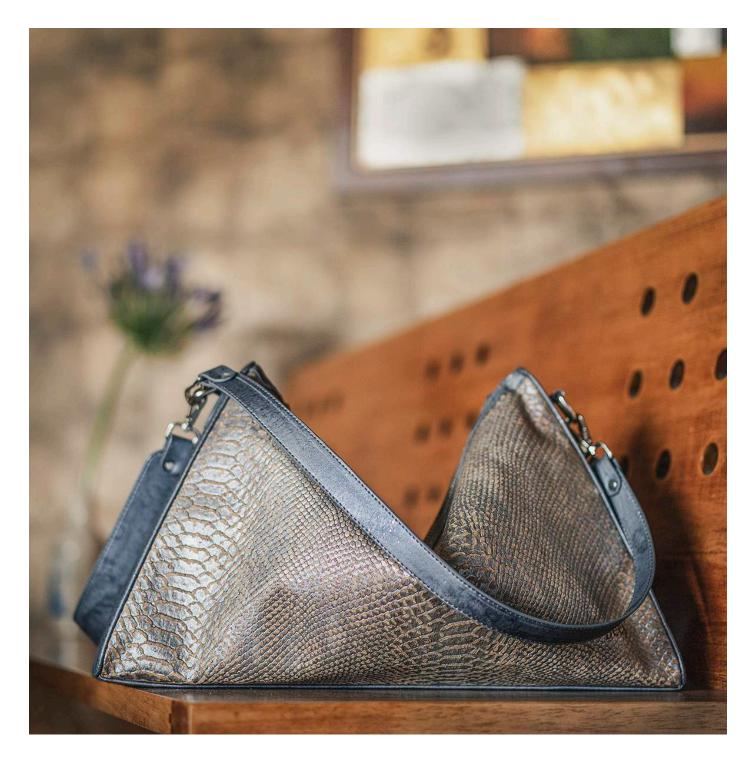

ake sure you travel light and that is the inspiration behind the Eva Crossbody. Lightweight and minimal, it's designed to carry everything you need without weighing you down. With an adjustable and reversible strap, a secured phone pocket and slim wallet interiors, this little bag is designed to be the perfect companion for all adventures.



Dimension- Width : 11 cms | Height : 21 cms | Adjustable Handle



## Ahana Clutch

Inspired by and designed for women who live by their own rules, the Ahana is strong, transformative and unique. With the ability to effortlessly transform from a clutch to a crossbody with the simple addition of a detachable chain, it carries all you need in a style that is distinctly yours.



Dimensions - Length : 12 inches | Height : 8.5 inches | Depth: 2.5 inches



## Ananta Cork Hobo

Ananta is a Sanskrit word that means 'infinity'. This word forms the core of our collection, as it signifies the infinite possibilities of how we can reuse what would otherwise become waste. Made from cork, this spacious hobo is the recommended bag for those who like to carry it all and then some more.



Dimensions - Length : 17 inches | Height : 11 inches | Width: 4.75 inches Shoulder strap: 10 inches | Detachable crossbody straps : 21 inches



#### Akara Tote

Our Akara Totes get their name from their ability to seamlessly change shape to suit your needs while maintaining their functionality and aesthetics. With spacious and well-planned interiors, they carry everything you need, just the way you'd like it.



Dimensions - Length : 12.5 inches when closed and 17