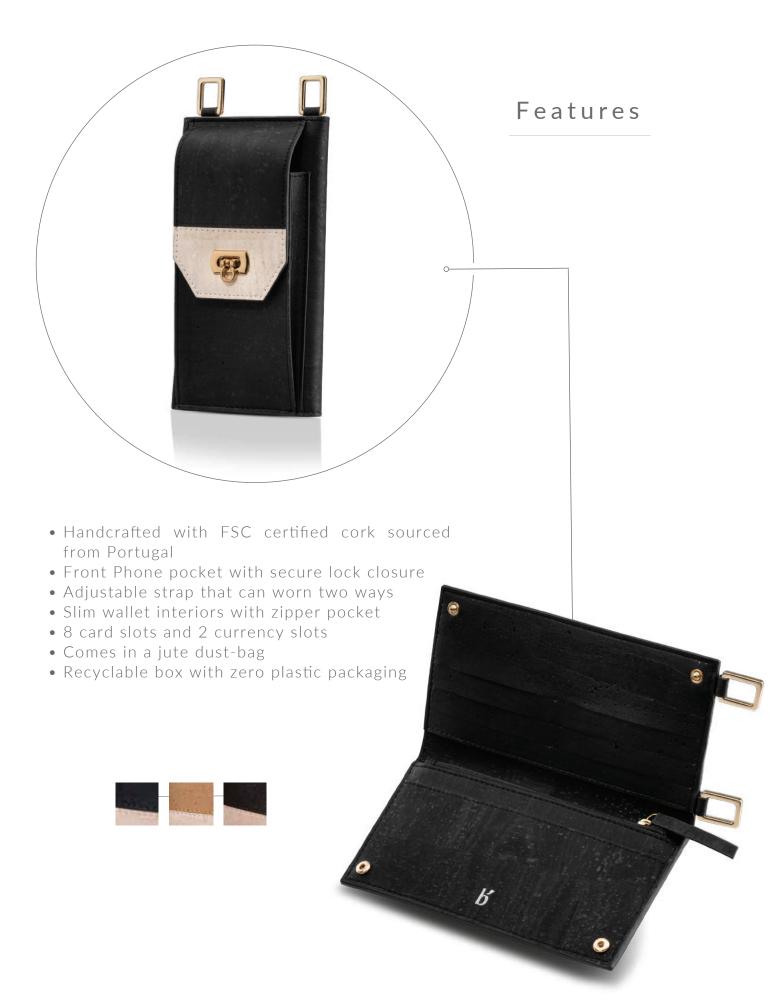

### ASA WALLET

As a means 'hope', a hope for a better tomorrow for us all, the inspiration for everything we do, just like this collection.

Natural Cork

Bloom

Copper Glaze

Asymmetrical in look and functional in design, our slim tri-fold wallets are inspired by the beauty around us in a seemingly imperfect world. Designed to store your cards, currency, coins and more these slim wallets can pack in more than you think.

Features: 6 card slots | 2 currency slots | Inner zipper pocket | 1 open currency slot

Dimensions: Height: 4.5 inches | Length: 8 inches