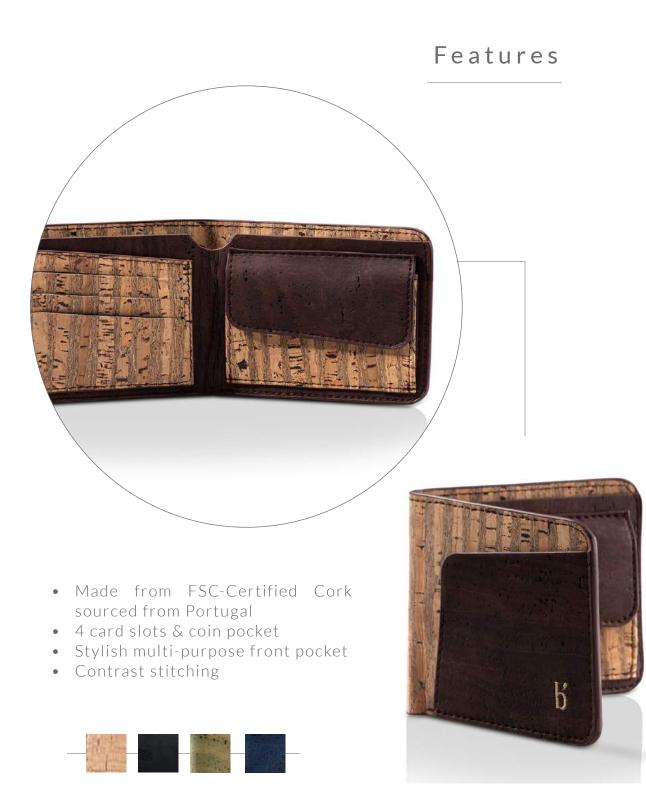

### TARU WALLET

Taru is a Sanskrit word for 'trees'. Our collection takes inspiration from how strong, safe and evergreen trees are.

Bloom

<u>Bee</u>

Natural Cork

Made of Cork, this classic wallet is designed to carry more than just currency. It has a place for those stray bills, laundry receipts, passport pictures and little loves notes that you'd like to carry with you always.

#### Features:

2 card slots | 3 currency slots | Central inner zipper pocket | 2 large compartments that can hold your phone, keys, notes, etc | Open back pocket, for the quick stashaways

Dimensions: Height: 4.5 inches | Length: 8 inches