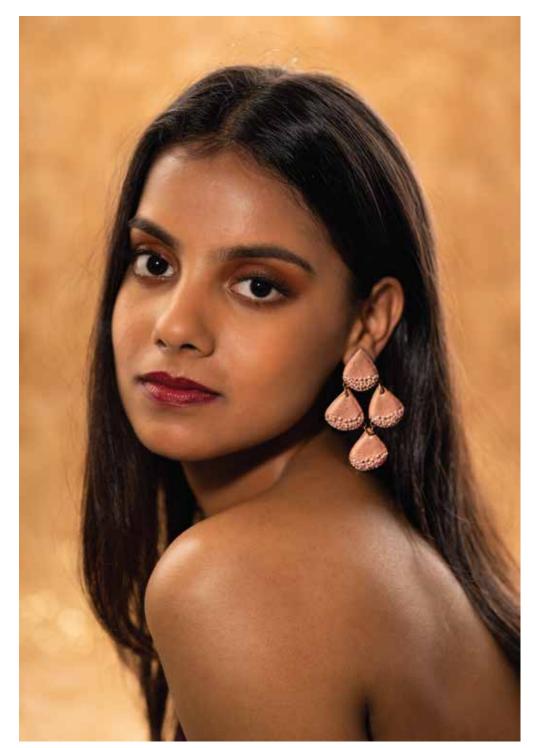

# **Bloom Danglers**

The bloom danglers are put together in a colour gradient from tan to brown. The piece has petals hand-cut and put together to create a floral texture.