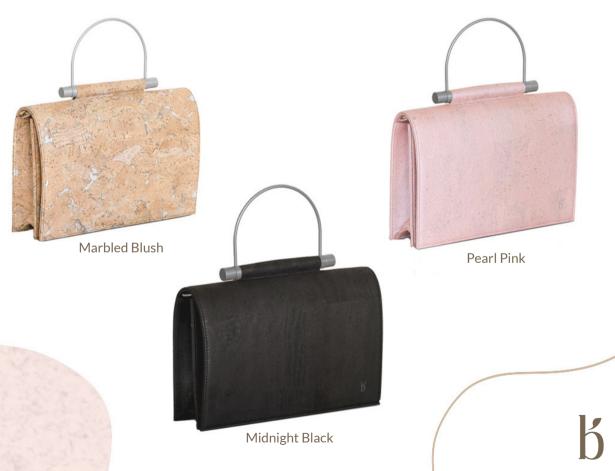

### AHANA CLUTCH

Inspired by and designed for women who live by their own rules, the Ahana is strong, distinctive and unique.

With a distinctive style and vibrant colors our Ahana mini crossbody bags are aptly named for their inner strength and inner light. Can be easily from a clutch to a crossbody with a change of a handle, it carries all you need in a style that's distinctly yours.

#### Features: Metallic lock closure | Inner zipper pocket | Detachable cork strap

#### Dimensions: Height: 8.5 inches | Length: 12 inches | Depth: 2.5 inches

KORU CLUTCH

Designed using two contrasting colors that come together in a beautiful spiral our Koru clutches are a symbol of positivity and new beginnings.