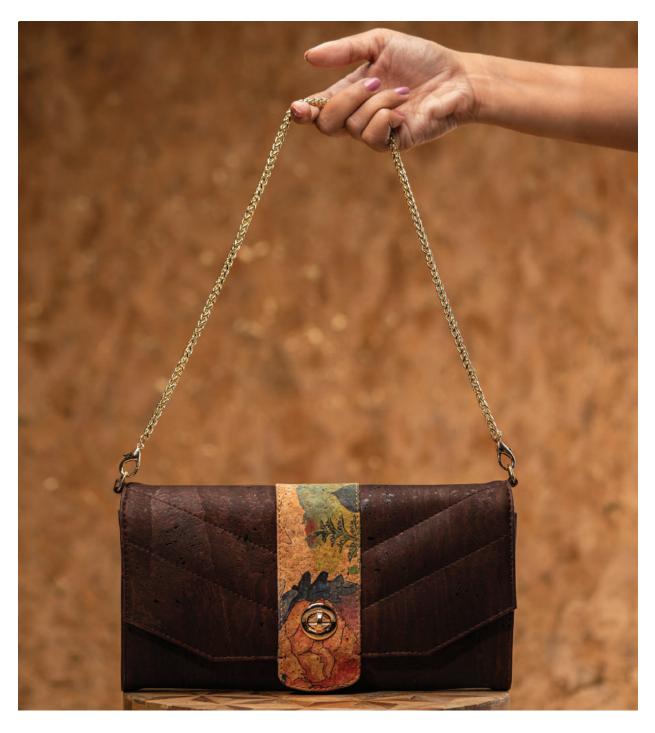

### ILA CLUTCH

Ila, when translated, means earth. Inspired by the earth and its beauty of colors our Ila clutches mirror our belief that true luxury lies in co-existence.

Crafted from premium cork, it has a classic silhouette and a minimalist design. With a detachable chain for hands-free carrying, and spacious interiors, carrying all you need just got a little easier and a lot more stylish.

#### Features:

Metallic lock closure | Detachable metal strap | Recycled inner linings | Open pocket

Dimensions: Height: 5 inches | Length: 12 inches

ILA CLUTCH

Ila, when translated, means earth. Inspired by the earth and its beauty of colors our Ila clutches mirror our belief that true luxury lies in co-existence.