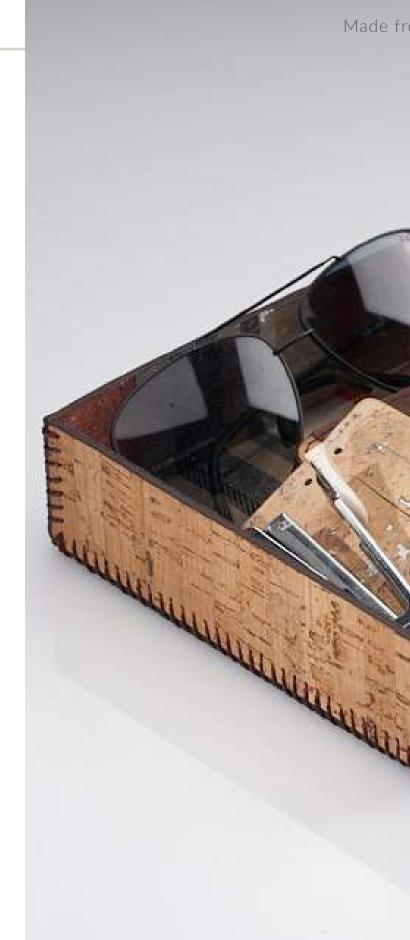

#### ChashMama Eyewear Case

The ChashMama eyewear case is the perfect protective gear for all kinds of eyewear. Made from premium cork, the case is available in 5 colour-blocked variants, and is a stylish update to your regular sunglasses case.Triangular prism form with the modern curves of an eyewear protects glasses of different sizes and shapes. Fold it flat, when not in use and it becomes sleek, easy to carry.The interior is backed with a soft lining keeping your glasses scratch-free always. For those who love their glasses, this comes highly recommended.

- Handcrafted with FSC certified cork sourced from Portugal
- Stain and scratch proof
- Folds flat when not in use
- Magnetic flap closure
- Backed with vegan suede lining to keep glasses scratch free

Dimension- (Folded) : 7 (H) x 16.5 (L) x 1 (D) cm (Unfolded) : 6.5 (H) x 16.5 (L) x 6.5 (D) cm