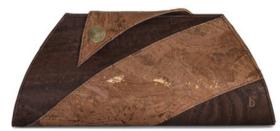

### SHRISHTI CROSSBODY

Shrishti is born of the pride we take in all we create- from the materials to the craftsmanship, every element matters.

Polar Grey

Marbled Blush

### Made from cork, this spacious hobo is the recommended bag for those who like to carry it all and then some more.