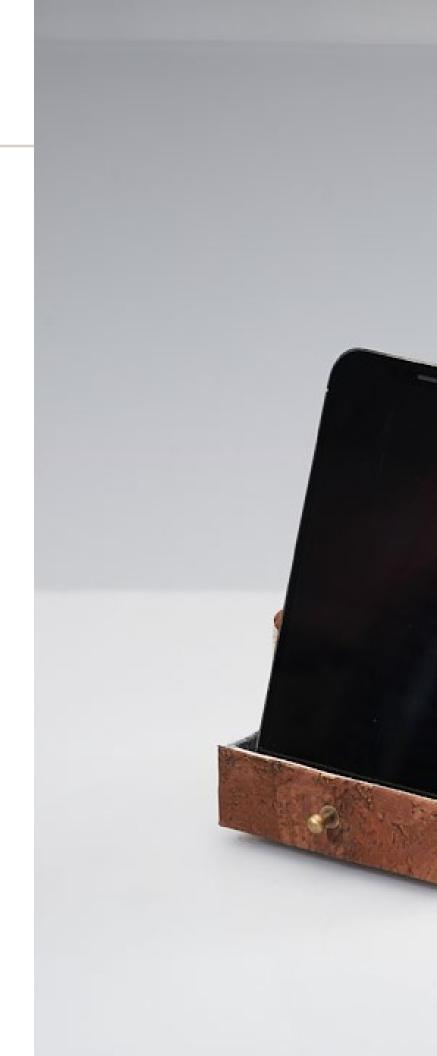

## Mini Storage Chest -

Made from certified Portugese cork. Can be used as a phone stand.

# Mini Storage Chest -

Made from certified Portugese cork. Can be used as a phone stand.