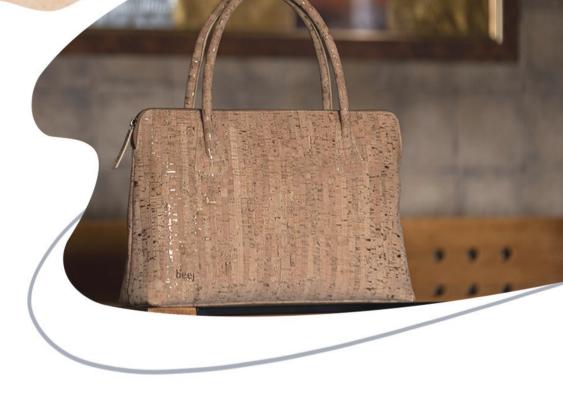

#### CORK

Fashionable and ecological, the production of cork fabric does not produce any contamination or damage to the ecosystem from which it is extracted. It is a completely natural, renewable and biodegradable product.

### C O R K

Light, elastic, and compressible, cork is an excellent raw material to work with, that lends its abrasion resistance and hypoallergenic properties to materials produced from it.

On an average, a cork oak tree can live up to 200 years providing a renewable source of cork bark. It has been found that cork oak forests retain up to 14 million tonnes of CO2 every year, and surprisingly when the bark is harvested responsibly, the same trees actually absorb up to five times more CO2, thereby playing a major role in reducing greenhouse gas emissions.

We get our supply from our partner Portugalia Cork who harvest the cork responsibly from Montados (cork forests) once every nine years.