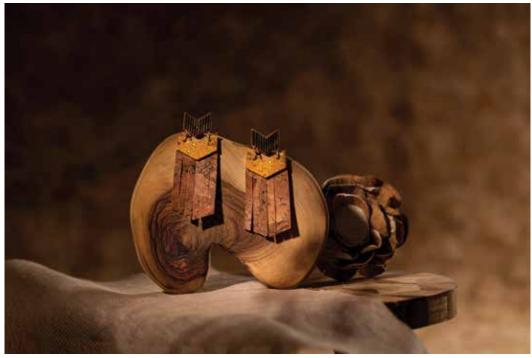

# Arch Earrings

The earrings are hand-cut in an arch shaped stud with pinatex and cork bars suspended below. The shape and colour of the piece makes it bold and statement.