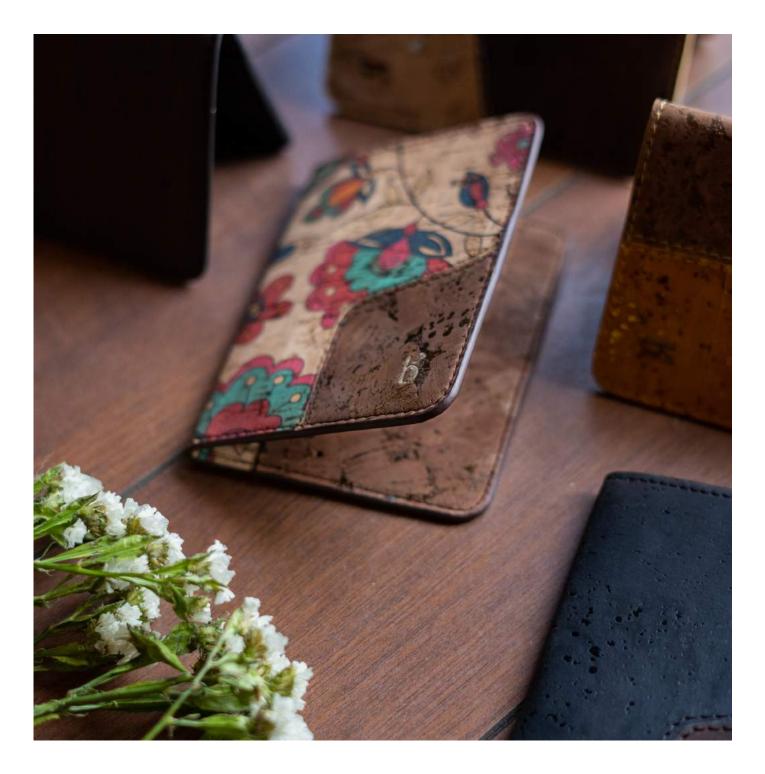

### ASA WALLET

As a means 'hope', a hope for a better tomorrow for us all, the inspiration for everything we do, just like this collection.

Natural Cork

Bloom

Copper Glaze

Asymmetrical in look and functional in design, our slim tri-fold wallets are inspired by the beauty around us in a seemingly imperfect world. Designed to store your cards, currency, coins and more these slim wallets can pack in more than you think.

Features: 6 card slots | 2 currency slots | Inner zipper pocket | 1 open currency slot

Dimensions: Height: 4.5 inches | Length: 8 inches