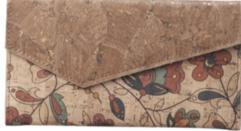

### NARI CLUTCH

Strong yet feminine, the Nari clutch symbolises the natural strength and beauty that defines all women.

Purple and Black

Green and Brown

Made from khesh using contrasting leather trimmings, the Nari clutches blend contemporary design with traditional materials to make a statement accessory. Spacious enough to carry everything you need, it's the perfect accessory to add that pop of colour.

#### Features:

4 card slots | 2 currency slots | 2 zipper pockets inside | 2 pockets, for the quick stashaways |1 large compartment for your phone, keys, makeup essentials etc.

Dimensions: Height: 5 inches | Length: 10 inches