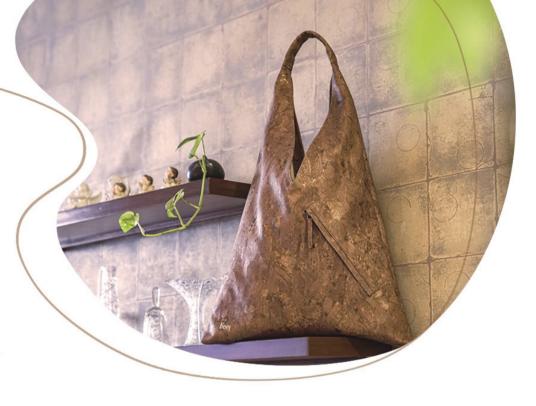

### ANANTA CORK HOBO

Ananta is a Sanskrit word that means 'infinity'. This word signifies the infinite possibilities of how we can reuse what would otherwise become

Alligator Blue

Capable of maintaining their functionality and aesthetic while changing their shape is what makes our Akara totes special. With spacious and well-planned interiors, they carry everything you need, just the way you'd like it.

### Made from cork, this spacious hobo is the recommended bag for those who like to carry it all and then some more.

#### Features:

Interior Zipper pocket | Zippered pocket at the back | Secure interior zip pocket | Double detachable handles | Two open interior pockets mobile, and small stashaways | Patchwork leather panels on the sides and underbelly | Nickle Fitting

#### Dimensions:

Height: 11 inches | Length: 17 inches | Width: 4.75 inches | Shoulder Strap: 10 inches | Detachable Shoulder Straps: 21 inches