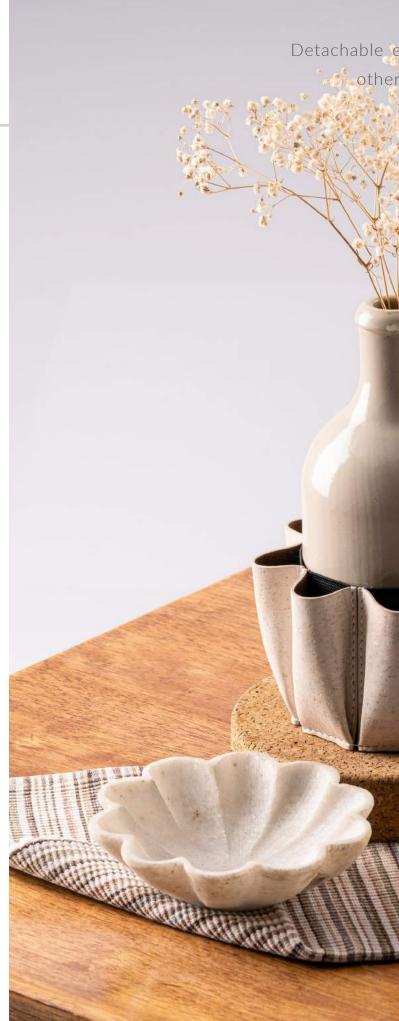

### Holder with Detachable Sleeve

Detachable elastic cork sleeve that can be combined with otherwhome products. Sold as a set with cork stand.

b

#### Holder with Detachable Sleeve

Detachable elastic cork sleeve that can be combined with other home products. Sold as a set with cork stand.