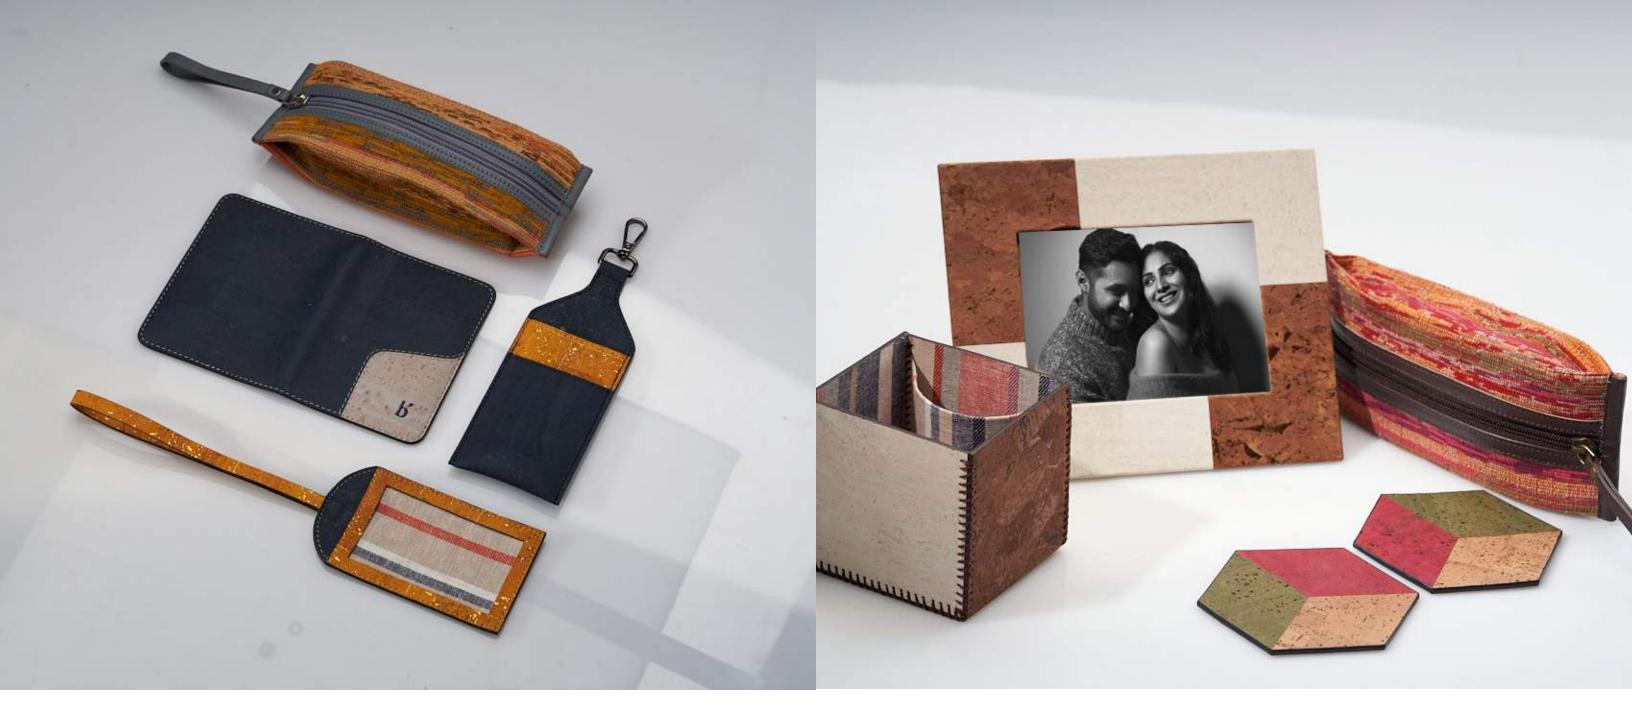

## beej Travel

At Beej, we have mastered the art of merging fashion with function, and our range of conscious travel accessories does just that. Handcrafted & thoughtfully designed to meet all your on-the-go needs.

### Carry-along Book Case -

### Yatri Passport Sleeve —

Made from FSC certified cork. Two-tone & available in various colour combinations.

### Multi-purpose Pouch -

## Sanitiser Holder —

## Cork Travel Tag