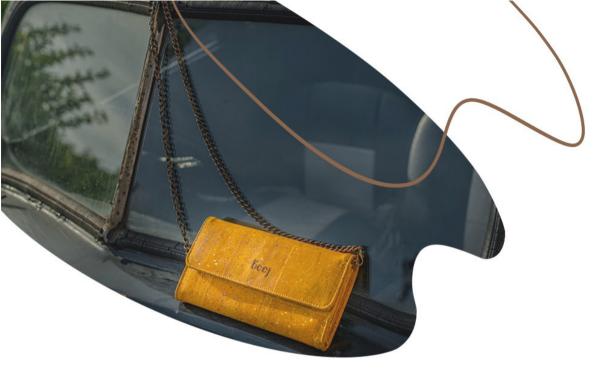

### AHANA CLUTCH

Inspired by and designed for women who live by their own rules, the Ahana is strong, distinctive and unique.

With a distinctive style and vibrant colors our Ahana mini crossbody bags are aptly named for their inner strength and inner light. Can be easily from a clutch to a crossbody with a change of a handle, it carries all you need in a style that's distinctly yours.

#### Features: Metallic lock closure | Inner zipper pocket | Detachable cork strap

#### Dimensions: Height: 8.5 inches | Length: 12 inches | Depth: 2.5 inches

KORU CLUTCH

Designed using two contrasting colors that come together in a beautiful spiral our Koru clutches are a symbol of positivity and new beginnings.