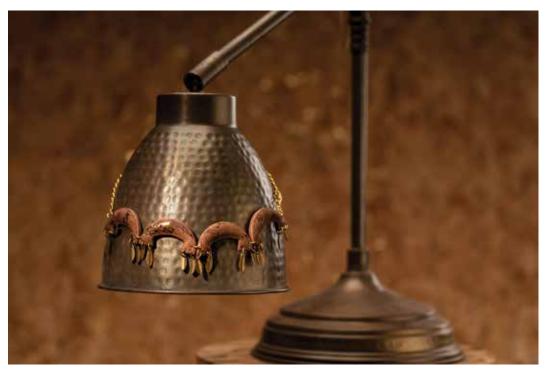

### Arch Choker

The Arch choker is handcrafted in a brown cork, freckled with dull gold, complementing the gold foil on the cork are the raw brass embellishments.