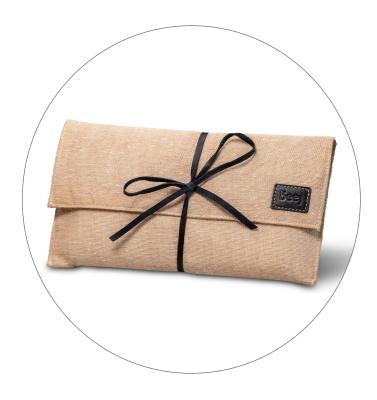

### ASA WALLET

As a means 'hope', a hope for a better tomorrow for us all, the inspiration for everything we do, just like this collection.

Natural Cork

Bloom

Copper Glaze

Asymmetrical in look and functional in design, our slim tri-fold wallets are inspired by the beauty around us in a seemingly imperfect world. Designed to store your cards, currency, coins and more these slim wallets can pack in more than you think.

Features: 6 card slots | 2 currency slots | Inner zipper pocket | 1 open currency slot

Dimensions: Height: 4.5 inches | Length: 8 inches