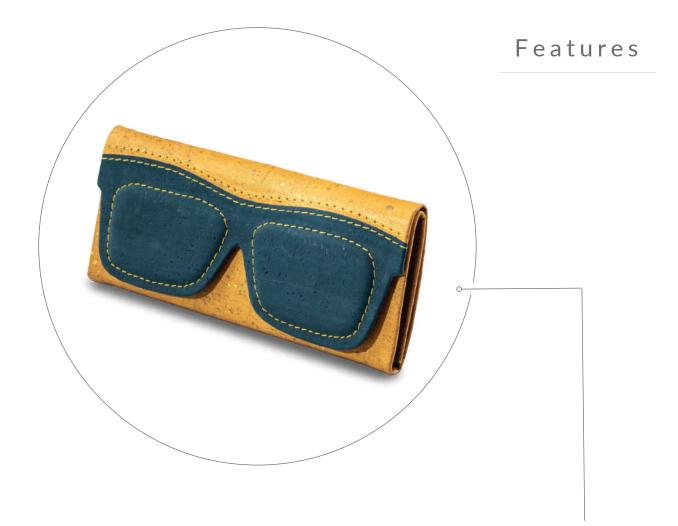

#### ChashMama Eyewear Case

The ChashMama eyewear case is the perfect protective gear for all kinds of eyewear. Made from premium cork, the case is available in 5 colour-blocked variants, and is a stylish update to your regular sunglasses case.Triangular prism form with the modern curves of an eyewear protects glasses of different sizes and shapes. Fold it flat, when not in use and it becomes sleek, easy to carry.The interior is backed with a soft lining keeping your glasses scratch-free always. For those who love their glasses, this comes highly recommended.

- Handcrafted with FSC certified cork sourced from Portugal
- Stain and scratch proof
- Folds flat when not in use
- Magnetic flap closure
- Backed with vegan suede lining to keep glasses scratch free