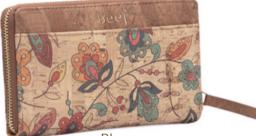

### NARI CLUTCH

Strong yet feminine, the Nari clutch symbolises the natural strength and beauty that defines all women.

Purple and Black

Green and Brown

Made from khesh using contrasting leather trimmings, the Nari clutches blend contemporary design with traditional materials to make a statement accessory. Spacious enough to carry everything you need, it's the perfect accessory to add that pop of colour.

#### Features:

4 card slots | 2 currency slots | 2 zipper pockets inside | 2 pockets, for the quick stashaways |1 large compartment for your phone, keys, makeup essentials etc.

Dimensions: Height: 5 inches | Length: 10 inches