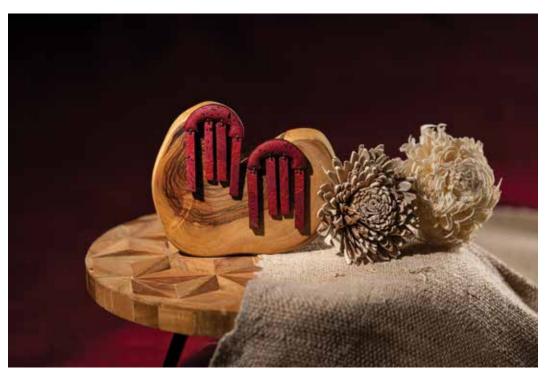

# Fringe Earrings

The fringe earrings, have a powder pink glass bead embroidery around the pinatex stud, the dangler is handcrafted using cork with a pale pink cork fringe.