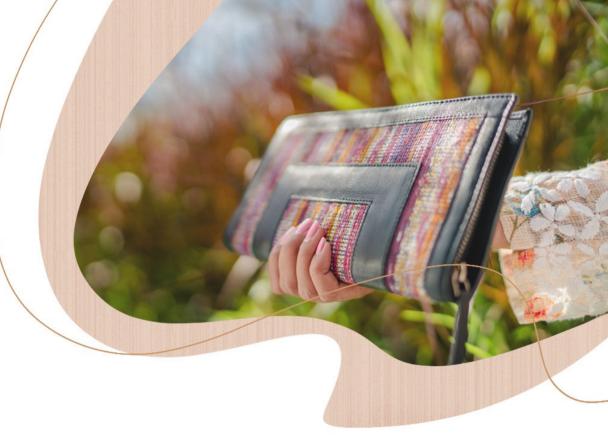

### NARI CLUTCH

Strong yet feminine, the Nari clutch symbolises the natural strength and beauty that defines all women.

Purple and Black

Green and Brown

Made from khesh using contrasting leather trimmings, the Nari clutches blend contemporary design with traditional materials to make a statement accessory. Spacious enough to carry everything you need, it's the perfect accessory to add that pop of colour.

#### Features:

4 card slots | 2 currency slots | 2 zipper pockets inside | 2 pockets, for the quick stashaways |1 large compartment for your phone, keys, makeup essentials etc.

Dimensions: Height: 5 inches | Length: 10 inches