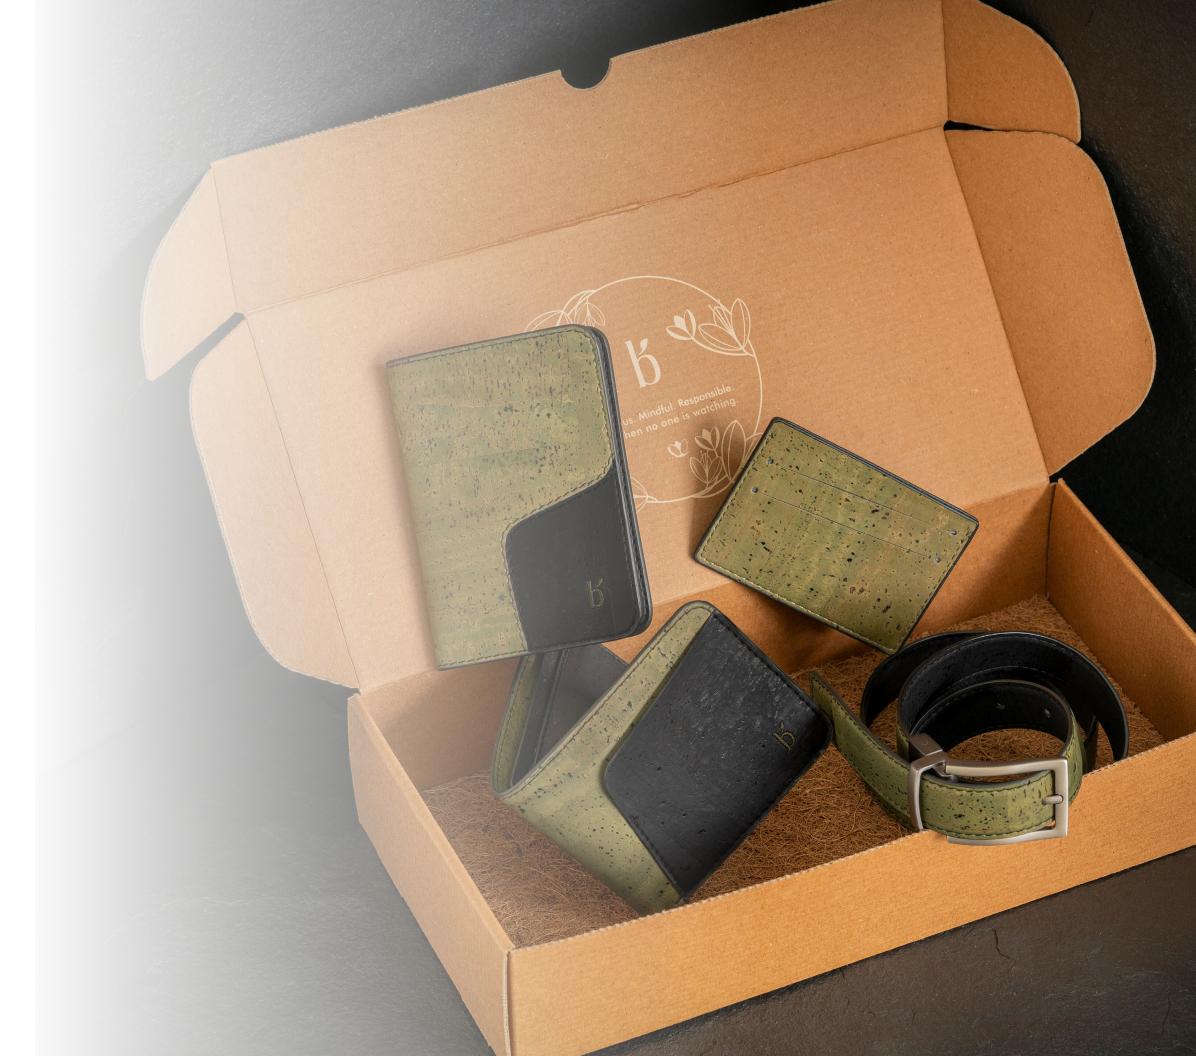

## beej Hampers

Our gifting hampers have been thoughtfully curated, keeping you and your clients/employees in mind. Handcrafted using premium cork, with great attention to detail.

The Epic Hamper

• Includes: Wallet, reversible belt • Available in four colourways

# beej Hampers

Our gifting hampers have been thoughtfully curated, keeping you and your clients/employees in mind. Handcrafted using premium cork, with great attention to detail.

The Epic Hamper

• Includes: Wallet, reversible belt • Available in four colourways