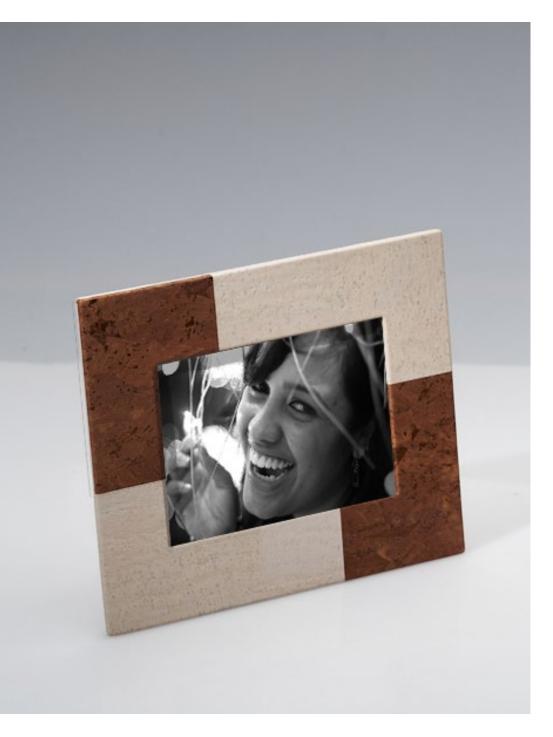

### Photo-frame cum Holder-

#### Photo-frame cum Holder-

Made from certified Portugese cork. Stand cum holder can be opened/shut as required.