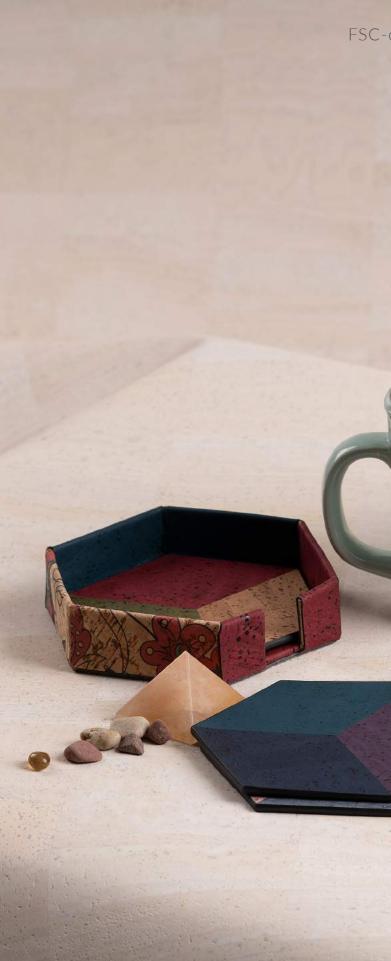

## Multi-utility Tray —

Made from certified Portugese cork. Ideal for storing cards or small stationery items.