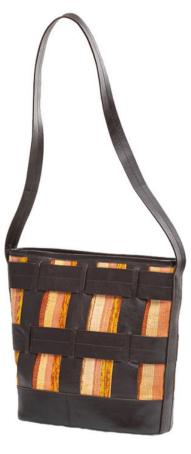

### NARI CLUTCH

Strong yet feminine, the Nari clutch symbolises the natural strength and beauty that defines all women.

Purple and Black

Green and Brown

Made from khesh using contrasting leather trimmings, the Nari clutches blend contemporary design with traditional materials to make a statement accessory. Spacious enough to carry everything you need, it's the perfect accessory to add that pop of colour.

#### Features:

4 card slots | 2 currency slots | 2 zipper pockets inside | 2 pockets, for the quick stashaways |1 large compartment for your phone, keys, makeup essentials etc.

Dimensions: Height: 5 inches | Length: 10 inches