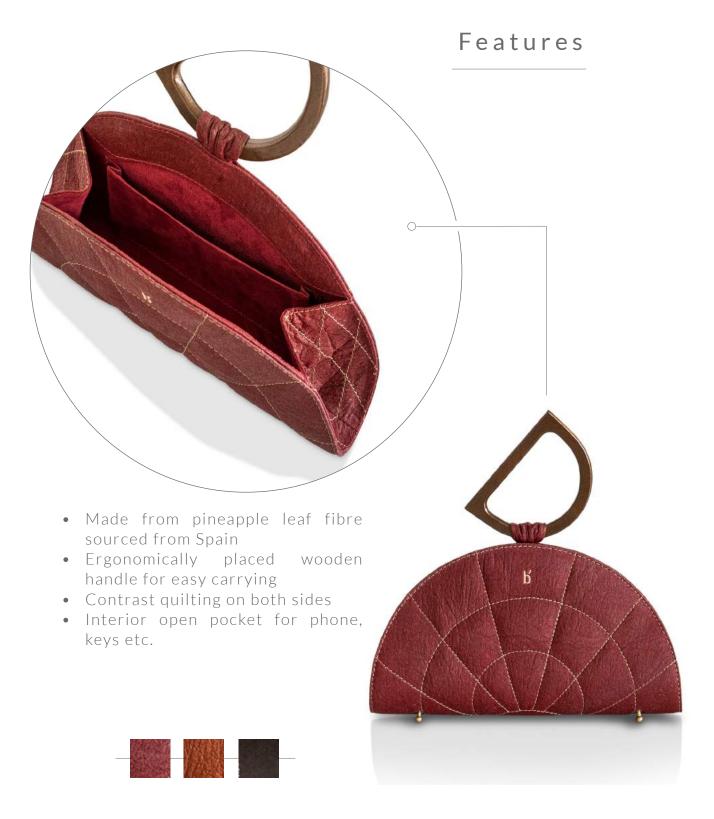

## Ananas Clutch

Made with absolute precision it takes a single artisan over ten hours to handcraft this bag. The contrast handstitched handle of the bag adds to the beauty and craftmanship of thedesign. Lined with matching velvet, the clutch is spacious enough to hold everything as you step out for the evening.

- Made from pineapple leaf fibre sourced from Spain
- Contrast quilting on both sides
- Open pocket inside for phone, keys etc.
- A handstitched handle using contrast elements