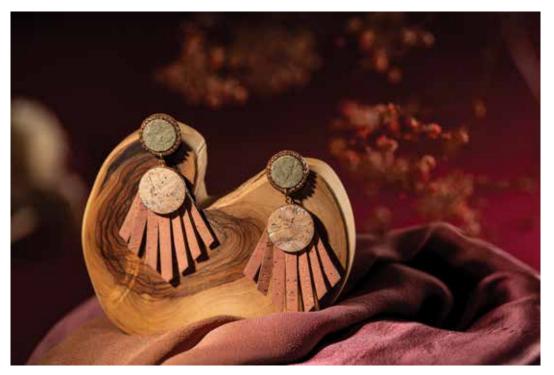

# Fringe Earrings

The fringe earrings, have a powder pink glass bead embroidery around the pinatex stud, the dangler is handcrafted using cork with a pale pink cork fringe.