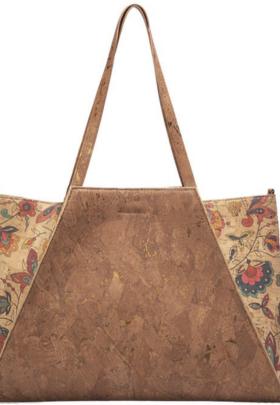

### SHRISHTI CROSSBODY

Shrishti is born of the pride we take in all we create- from the materials to the craftsmanship, every element matters.

Polar Grey

Marbled Blush

### Made from cork, this spacious hobo is the recommended bag for those who like to carry it all and then some more.