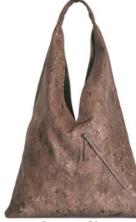

### Made from cork, this spacious hobo is the recommended bag for those who like to carry it all and then some more.

#### Features:

Interior Zipper pocket | Zippered pocket at the back | Secure interior zip pocket | Double detachable handles | Two open interior pockets mobile, and small stashaways | Patchwork leather panels on the sides and underbelly | Nickle Fitting

#### Dimensions:

Height: 11 inches | Length: 17 inches | Width: 4.75 inches | Shoulder Strap: 10 inches | Detachable Shoulder Straps: 21 inches

### ANANTA CORK HOBO

Ananta is a Sanskrit word that means 'infinity'. This word signifies the infinite possibilities of how we can reuse what would otherwise become

Alligator Blue

Capable of maintaining their functionality and aesthetic while changing their shape is what makes our Akara totes special. With spacious and well-planned interiors, they carry everything you need, just the way you'd like it.