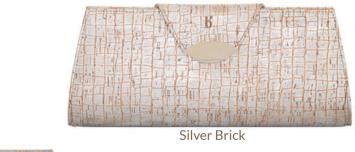

### TARA CLUTCH

When we held the first one in our hands it felt like an absolute star and hence the name Tara.

Pearl Pink

Gold Dust

Delightful enough to coax that 100 watt smile out of you, our Tara clutches are designed to do just that and more. These clutches are crafted to hold your cards, currency, mobile and essential makeup - it's all you'll ever need. Add the detachable metal strap and you have yourself a winner!

#### Features:

4 card slots | 2 currency slots | 1 inner zipper pocket | Detachable metal strap | 2 large compartments for your phone, keys, makeup essentials etc.

Dimensions: Height: 4.75 inches | Length: 8 inches