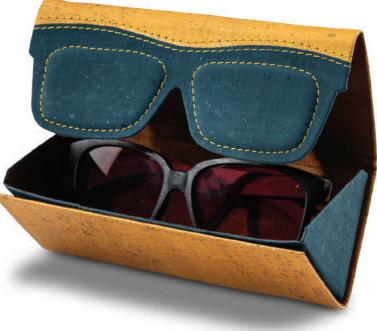

#### ChashMama Eyewear Case

The ChashMama eyewear case is the perfect protective gear for all kinds of eyewear. Made from premium cork, the case is available in 5 colour-blocked variants, and is a stylish update to your regular sunglasses case.Triangular prism form with the modern curves of an eyewear protects glasses of different sizes and shapes. Fold it flat, when not in use and it becomes sleek, easy to carry.The interior is backed with a soft lining keeping your glasses scratch-free always. For those who love their glasses, this comes highly recommended.

- Handcrafted with FSC certified cork sourced from Portugal
- Stain and scratch proof
- Folds flat when not in use
- Magnetic flap closure
- Backed with vegan suede lining to keep glasses scratch free