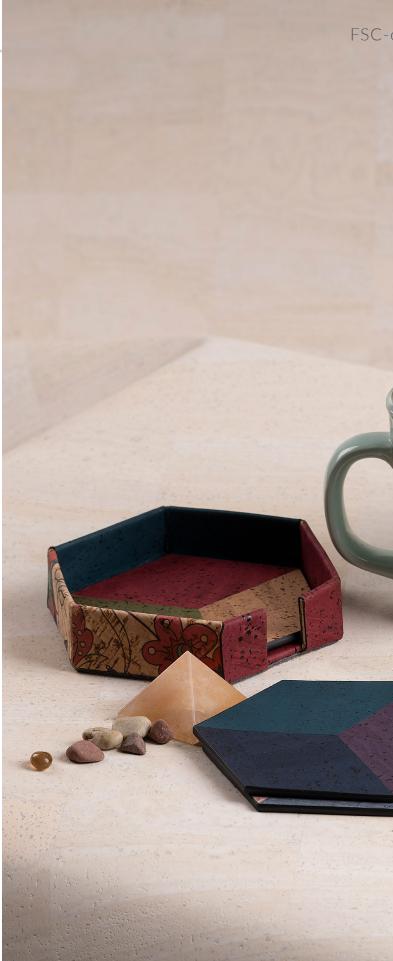

### Multi-utility Tray —

Made from certified Portugese cork. Ideal for storing cards or small stationery items.

## Multi-utility Tray —

Made from certified Portugese cork. Ideal for storing cards or small stationery items.