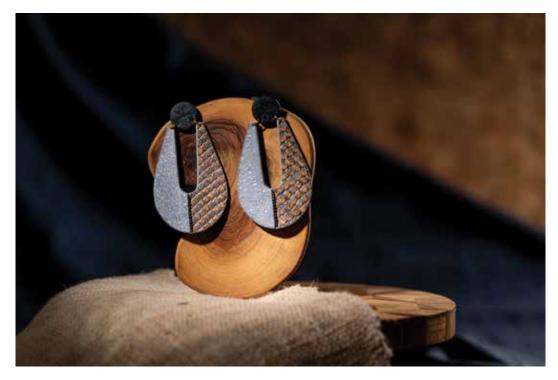

# Arch Earrings

The earrings are hand-cut in an arch shaped stud with pinatex and cork bars suspended below. The shape and colour of the piece makes it bold and statement.