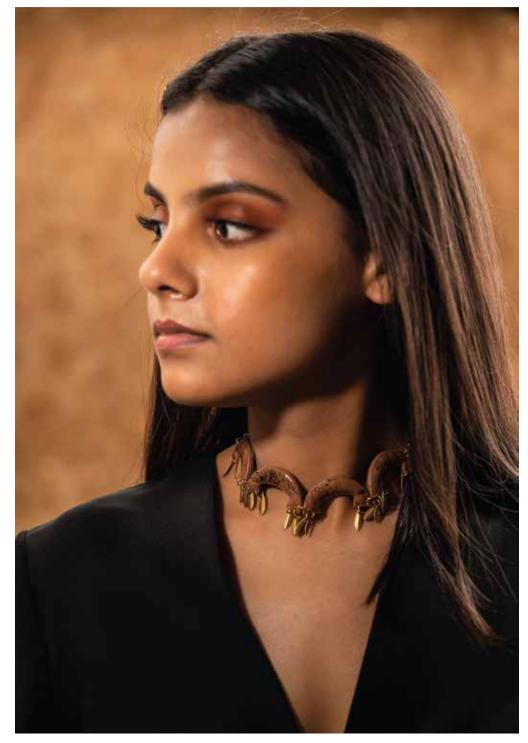

### Arch Choker

The Arch choker is handcrafted in a brown cork, freckled with dull gold, complementing the gold foil on the cork are the raw brass embellishments.