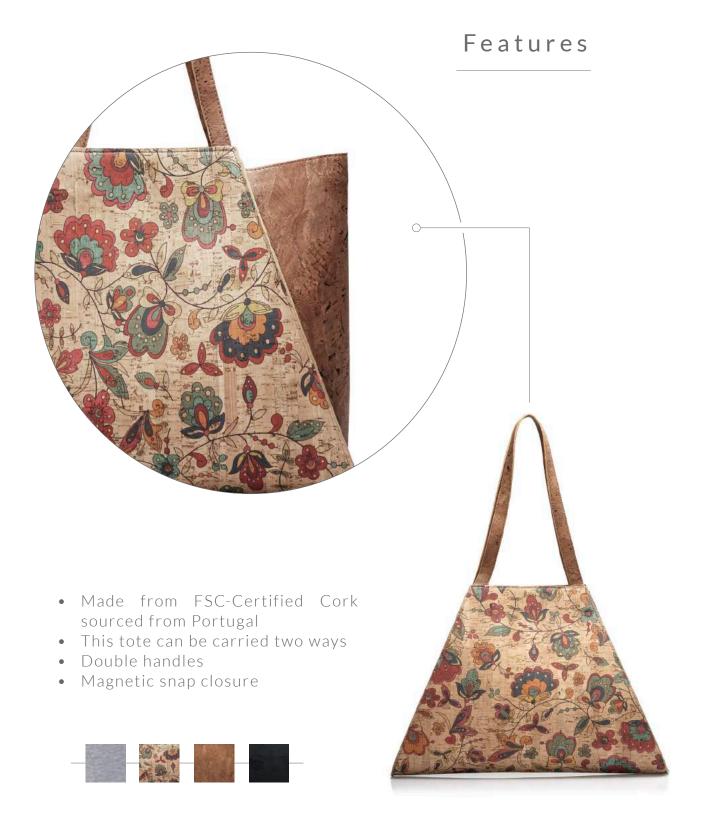

### ASA WALLET

As a means 'hope', a hope for a better tomorrow for us all, the inspiration for everything we do, just like this collection.

Natural Cork

Bloom

Copper Glaze

Asymmetrical in look and functional in design, our slim tri-fold wallets are inspired by the beauty around us in a seemingly imperfect world. Designed to store your cards, currency, coins and more these slim wallets can pack in more than you think.