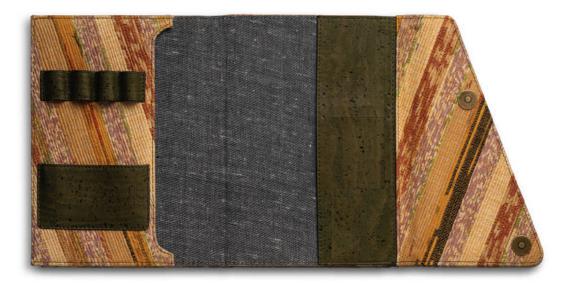

#### Syahi Travel Journal

"We are what our thoughts have made us". This quote gave us the idea to create Syahi, the perfect companion for anyone who likes to pen down their thoughts, wherever they are. Made from premium cork and khesh, the Syahi travel journal features pen loops on the side, along with card slots for your convenience. They also come with inserts on both sides to secure the notebook, which doubles as bookmarks, all in an easy to carry package.

- Magnetic Flap Closure
- 3 Card Slots
- 4 Pen Loops
- Inserts for an A5 size book.
- Recyclable box with zero waste packaging