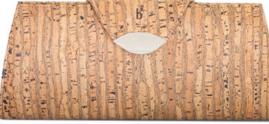

### NESTA CLUTCH

Nesta means pure and that's what this clutch bag is all about.

Made from certified cork, the Shrishti crossbody blends a contemporary design with sustainable materials. Spacious insides, multiple pockets and a detachable strap make it easy to carry all that you need and more.

Features: 2 open pockets | 1 zipper pocket | Detachable crossbody strap

Dimensions: Height: 9 inches | Length: 11.5 inches | Depth: 3 inches