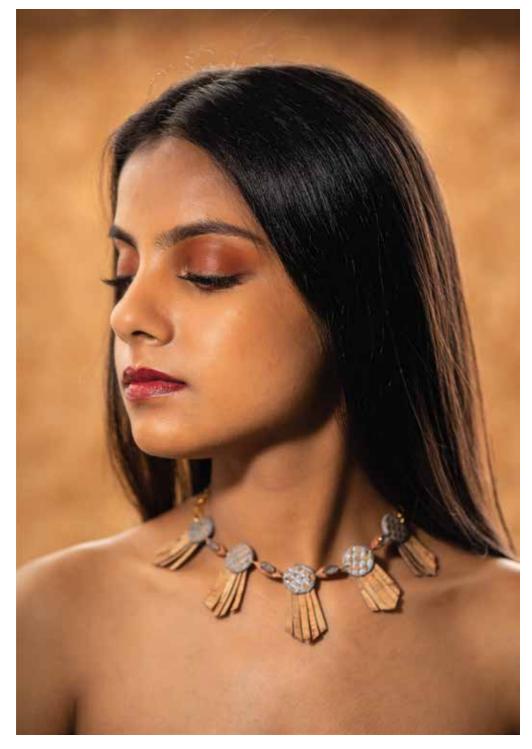

### Fringe Choker

The combinations of silver, ecru and light pink finished with an opaque grey stone, the Fringe choker is a delicate piece that can be styled as a choker or a necklace too.