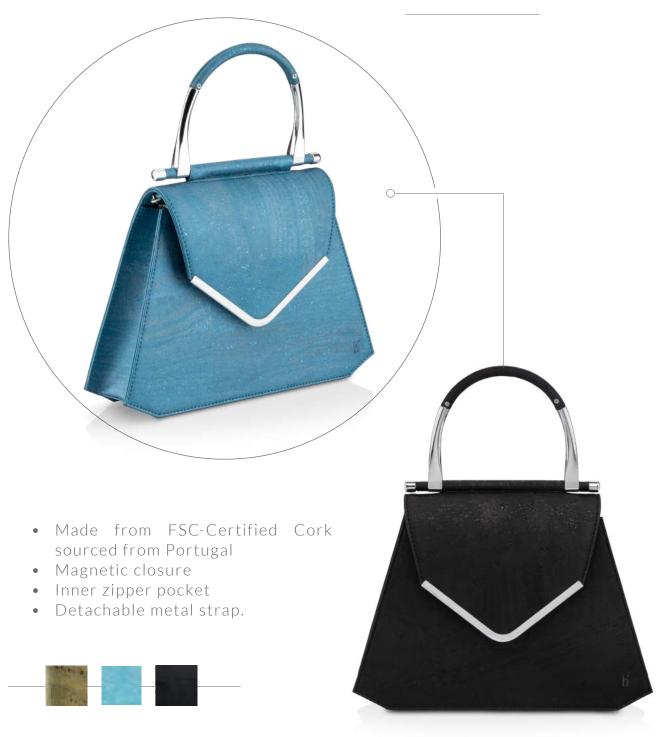

### ILA CLUTCH

Ila, when translated, means earth. Inspired by the earth and its beauty of colors our Ila clutches mirror our belief that true luxury lies in co-existence.

Crafted from premium cork, it has a classic silhouette and a minimalist design. With a detachable chain for hands-free carrying, and spacious interiors, carrying all you need just got a little easier and a lot more stylish.

#### Features:

Metallic lock closure | Detachable metal strap | Recycled inner linings | Open pocket

Dimensions: Height: 5 inches | Length: 12 inches

ILA CLUTCH

Ila, when translated, means earth. Inspired by the earth and its beauty of colors our Ila clutches mirror our belief that true luxury lies in co-existence.