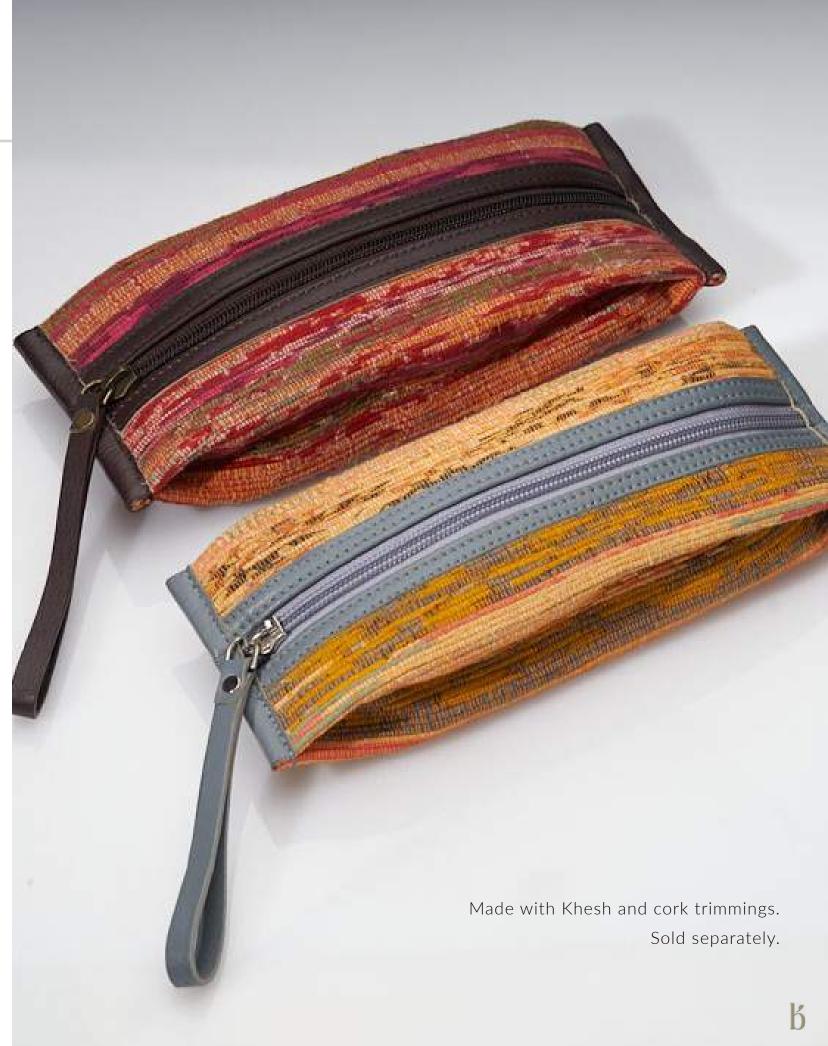

### K H E S H

Khesh is a traditional form of weaving that finds its roots in the Birbhum district of West Bengal.

Recycling and upcycling, recreating new garments with the old, exists an eclectic handloom textile that is literally recreated by scraps of older sarees. The tearing process is labour intensive and is done by hand largely by the women folk within the weaving community. A single saree yields 80-90 strips. The beauty about Khesh is that no two materials look the same and only once the fabric is woven can it be appreciated in its full beauty.

Khesh is the perfect example of a century old art form finding its relevance in modern day fashion.