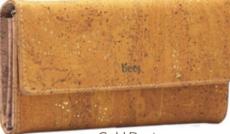

### ASA WALLET

As a means 'hope', a hope for a better tomorrow for us all, the inspiration for everything we do, just like this collection.

Natural Cork

Bloom

Copper Glaze

Asymmetrical in look and functional in design, our slim tri-fold wallets are inspired by the beauty around us in a seemingly imperfect world. Designed to store your cards, currency, coins and more these slim wallets can pack in more than you think.

Features: 6 card slots | 2 currency slots | Inner zipper pocket | 1 open currency slot

Dimensions: Height: 4.5 inches | Length: 8 inches