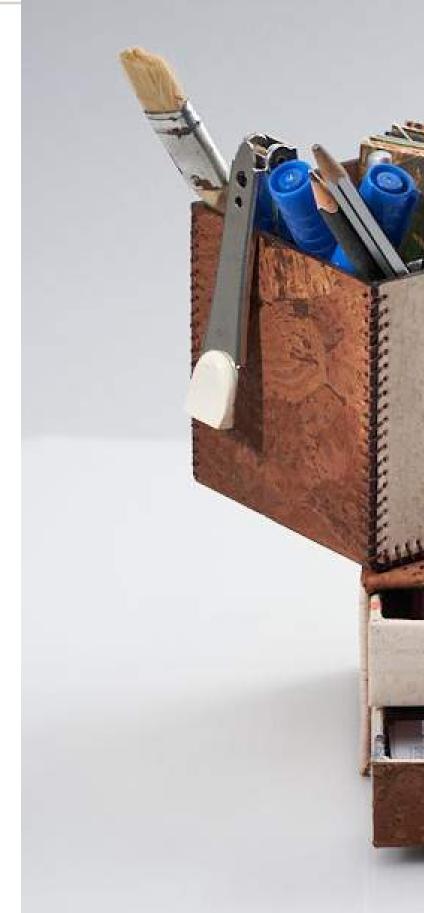

### Multi-utility Tray —

Made from certified Portugese cork. Ideal for storing cards or small stationery items.

## Multi-utility Tray —

Made from certified Portugese cork. Ideal for storing cards or small stationery items.