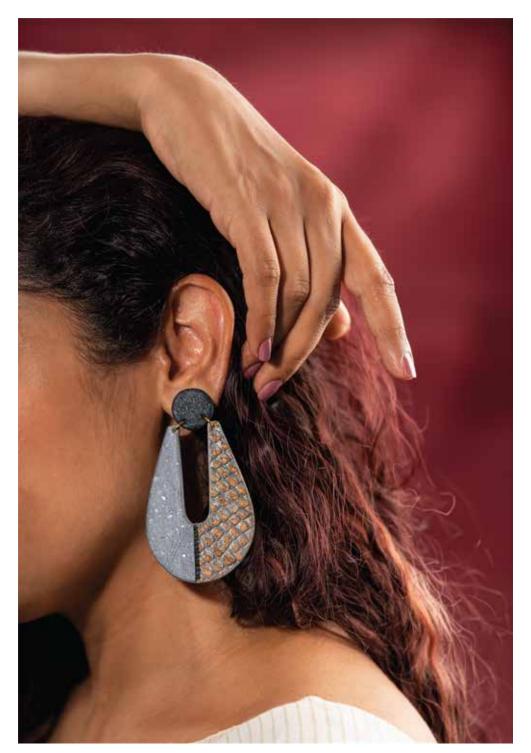

# Arch Earrings

The earrings are hand-cut in an arch shaped stud with pinatex and cork bars suspended below. The shape and colour of the piece makes it bold and statement.