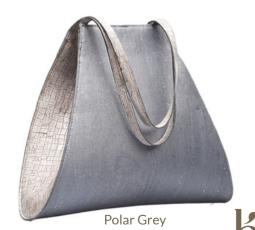

### KARYA LAPTOP TOTE

Stylish and sustainable in equal parts, the Karya Laptop Tote is designed to be the classic 9-5 bag.

Polar Grey

Copper Glaze

Light weight, with padded compartments and multiple pockets, be it office or happy hours, all you now need is a single bag!

#### Features:

1 padded laptop compartment | Zipper pocket outside | 2 open pockets | Inner zipper pocket

#### Dimensions: Height: 11.5 inches | Length: 15.5 inches | Handle Drop: 7 inches

Natural Cork