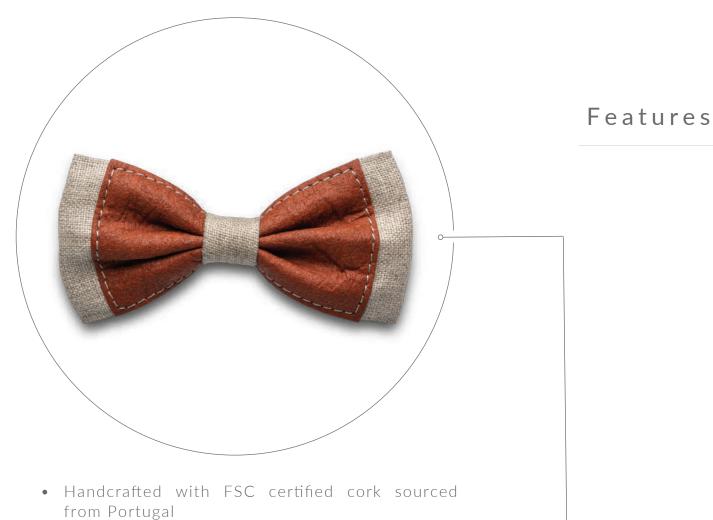

#### Bow Ties

Handcrafted with premium cork, these bow ties are a classic. The fun and minimal twist to this wardrobe essentials makes them a must have. One up your outfit with these smart silhouettes. Lightweight and sturdy, they come in exciting pop colours with a hook strap mechanism for fuss free wearing.

- Recyclable box with zero plastic packaging
- Adjustable Hook Strap mechanism