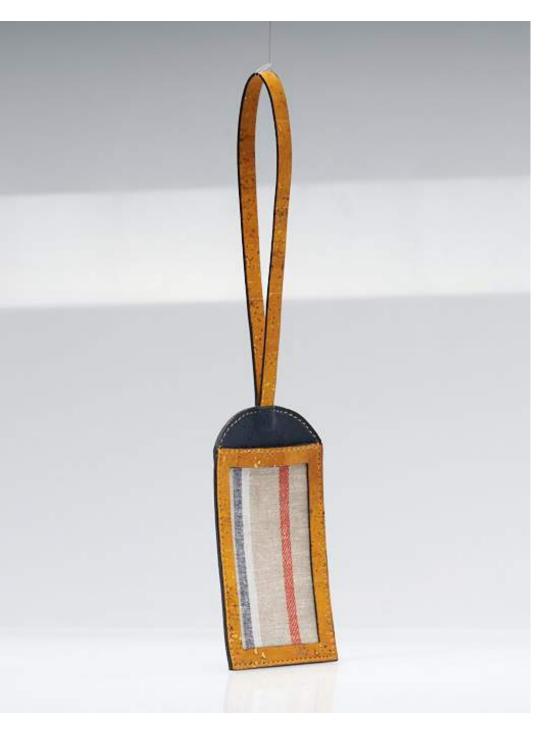

. The number who do not polyade their beloved whose sheared battered brains—do not usually recoge afficience, either. They see the possible fuit is not usually recoge themerives the freshly fait love, all repreaments and the freshly fait love, all repreber the freshly fait love, all repretent of the freshly fait love and the fait of the possible long, painfait and belies the possible long, painfait and belies they remember in these mois most often did, as death's emotion had to help those families underby what sort of future he on she i or to be strung between to

be

#### Carry-along Book Case -





## Yatri Passport Sleeve —





Made from FSC certified cork. Two-tone & available in various colour combinations.

## Multi-purpose Pouch -





# Sanitiser Holder —





# Cork Travel Tag





# beej Hampers

Our gifting hampers have been thoughtfully curated, keeping you and your clients/employees in mind. Handcrafted using premium cork, with great attention to detail.



The Epic Hamper





• Includes: Wallet, reversible belt • Available in four colourways



The Legend Hamper





• Includes: Passport Sleeve, Wallet, Reversible belt, Card Case • Available in four colourways



# beej Curations

Our recommended product combinations curated from our range of handcrafted, eco-conscious gifting options.





- Multi-purpose pouch
  Cork travel tag
  Sanitiser holder
  Yatri passport sleeve

• Photo-frame cum holder Multi-purpose pouch
Cork coasters
Stationery stand



- Photoframe cum holder
- Mini storage chestStationery stand

- SleeveMini storage chest

• Cork stand with