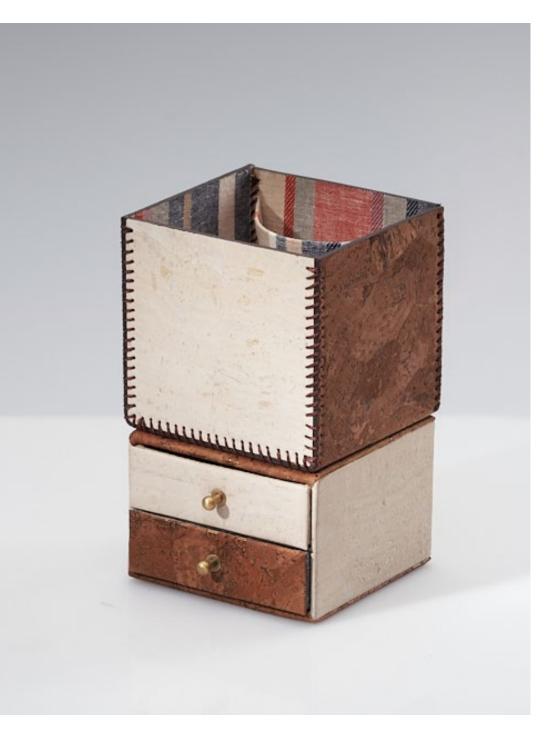

### Stationery Stand

Two-tone; comes with inside pocket and handstitch detail. Matches well with mini storage chest.

## Stationery Stand

Two-tone; comes with inside pocket and handstitch detail. Matches well with mini storage chest.