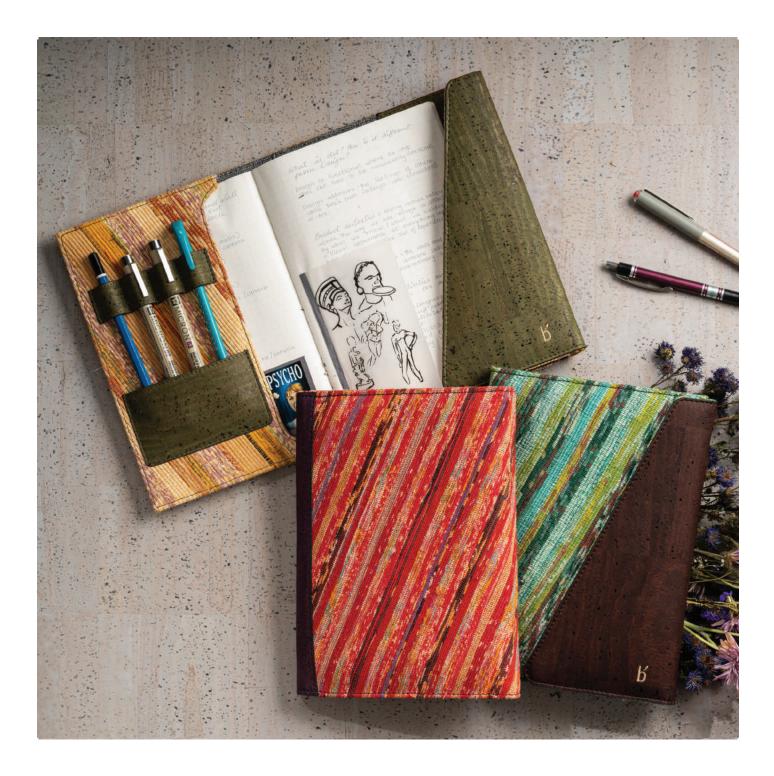

#### Syahi Travel Journal

"We are what our thoughts have made us". This quote gave us the idea to create Syahi, the perfect companion for anyone who likes to pen down their thoughts, wherever they are. Made from premium cork and khesh, the Syahi travel journal features pen loops on the side, along with card slots for your convenience. They also come with inserts on both sides to secure the notebook, which doubles as bookmarks, all in an easy to carry package.

- Magnetic Flap Closure
- 3 Card Slots
- 4 Pen Loops
- Inserts for an A5 size book.
- Recyclable box with zero waste packaging