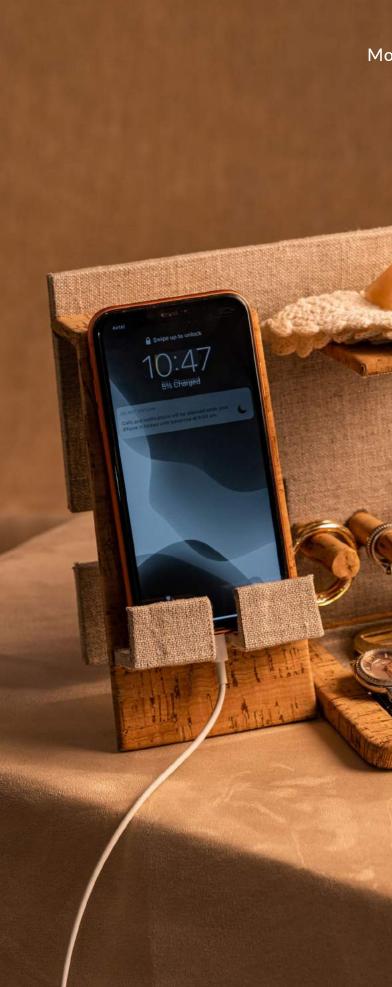

### Holder with Detachable Sleeve

Detachable elastic cork sleeve that can be combined with otherwhome products. Sold as a set with cork stand.

b