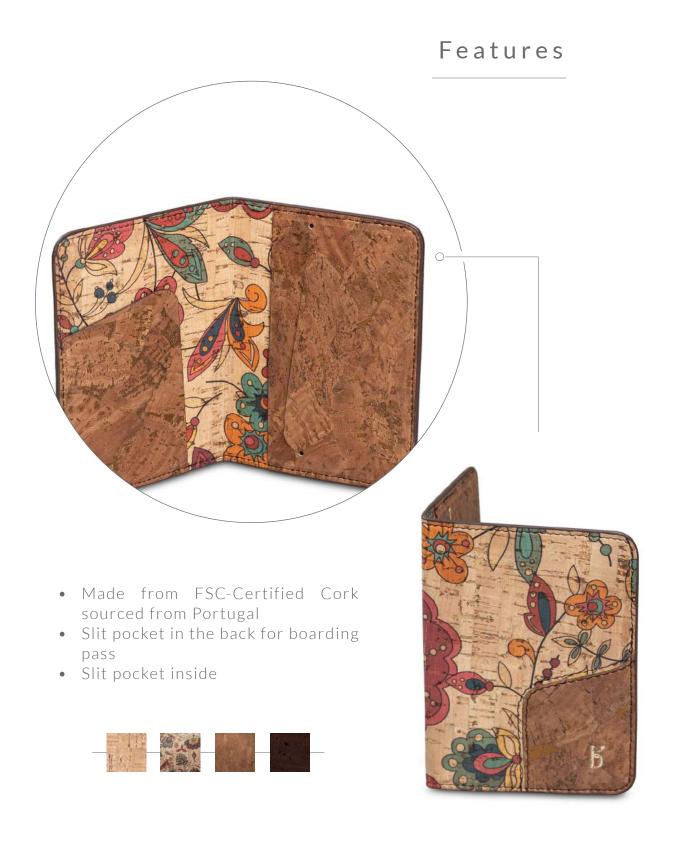

### ASA WALLET

As a means 'hope', a hope for a better tomorrow for us all, the inspiration for everything we do, just like this collection.

Natural Cork

Bloom

Copper Glaze

Asymmetrical in look and functional in design, our slim tri-fold wallets are inspired by the beauty around us in a seemingly imperfect world. Designed to store your cards, currency, coins and more these slim wallets can pack in more than you think.

Features: 6 card slots | 2 currency slots | Inner zipper pocket | 1 open currency slot

Dimensions: Height: 4.5 inches | Length: 8 inches