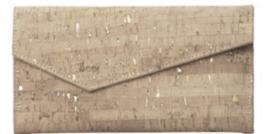

### ASA WALLET

As a means 'hope', a hope for a better tomorrow for us all, the inspiration for everything we do, just like this collection.

Natural Cork

Bloom

Copper Glaze

Asymmetrical in look and functional in design, our slim tri-fold wallets are inspired by the beauty around us in a seemingly imperfect world. Designed to store your cards, currency, coins and more these slim wallets can pack in more than you think.

Features: 6 card slots | 2 currency slots | Inner zipper pocket | 1 open currency slot

Dimensions: Height: 4.5 inches | Length: 8 inches