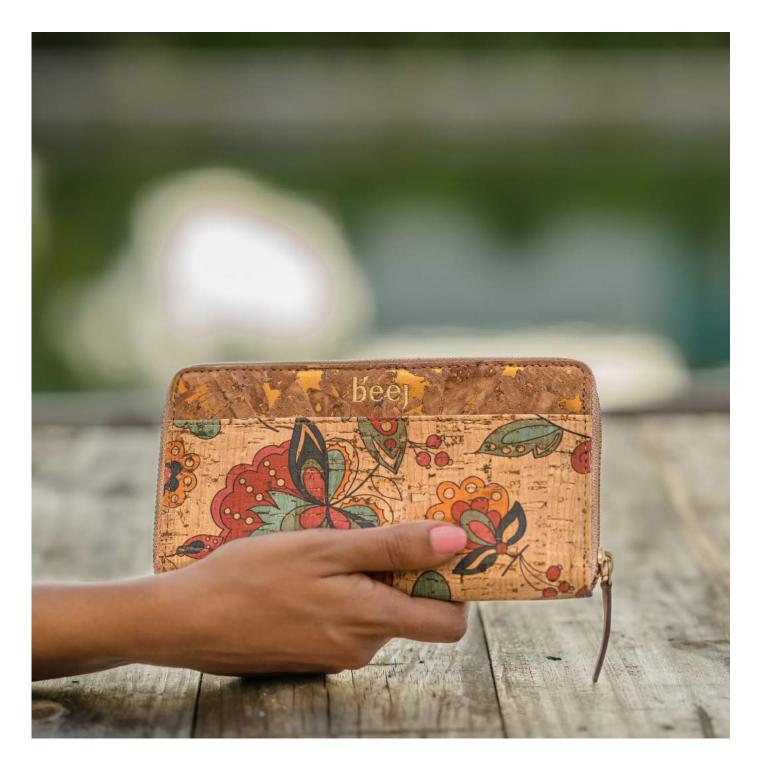

## Evaan Bi-fold Wallet

The name Evaan comes from 'Eva' which means Earth and aptly represents the conscious materials used to handcraft the wallets. Our two toned bi-fold slim wallets are a contemporary twist on a timeless design available in 4 colours.

Dimensions - Height : 3.9 inches | Width : 4.7