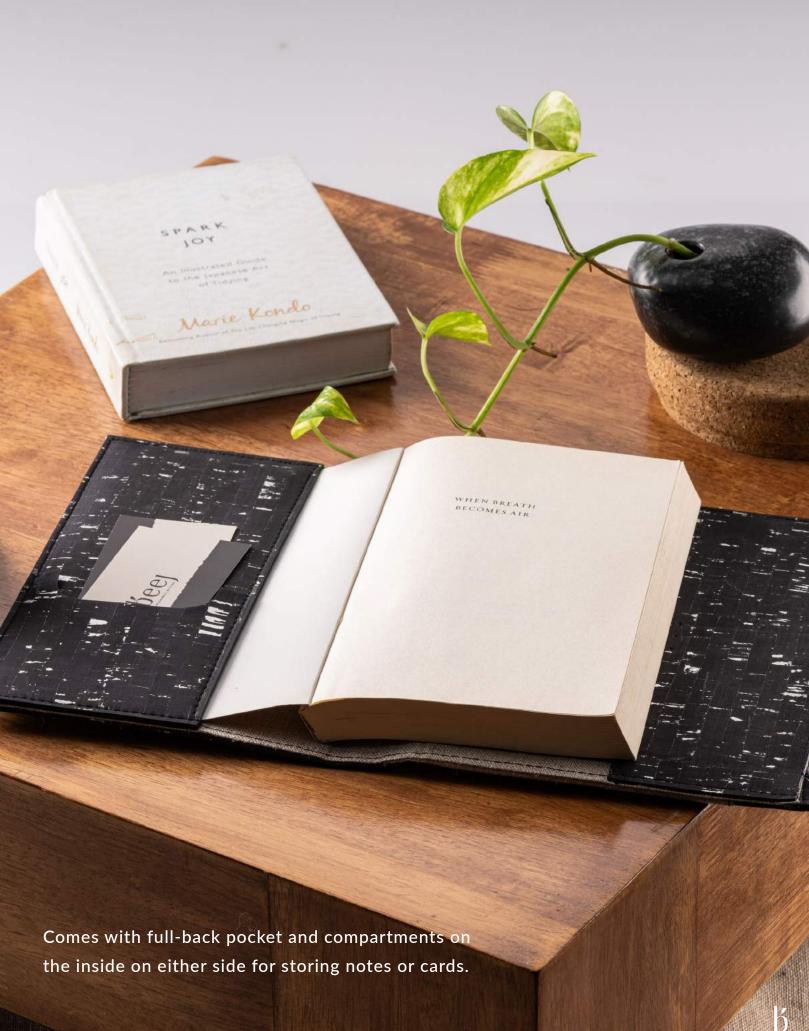

#### Syahi Travel Journal

"We are what our thoughts have made us". This quote gave us the idea to create Syahi, the perfect companion for anyone who likes to pen down their thoughts, wherever they are. Made from premium cork and khesh, the Syahi travel journal features pen loops on the side, along with card slots for your convenience. They also come with inserts on both sides to secure the notebook, which doubles as bookmarks, all in an easy to carry package.

- Magnetic Flap Closure
- 3 Card Slots
- 4 Pen Loops
- Inserts for an A5 size book.
- Recyclable box with zero waste packaging