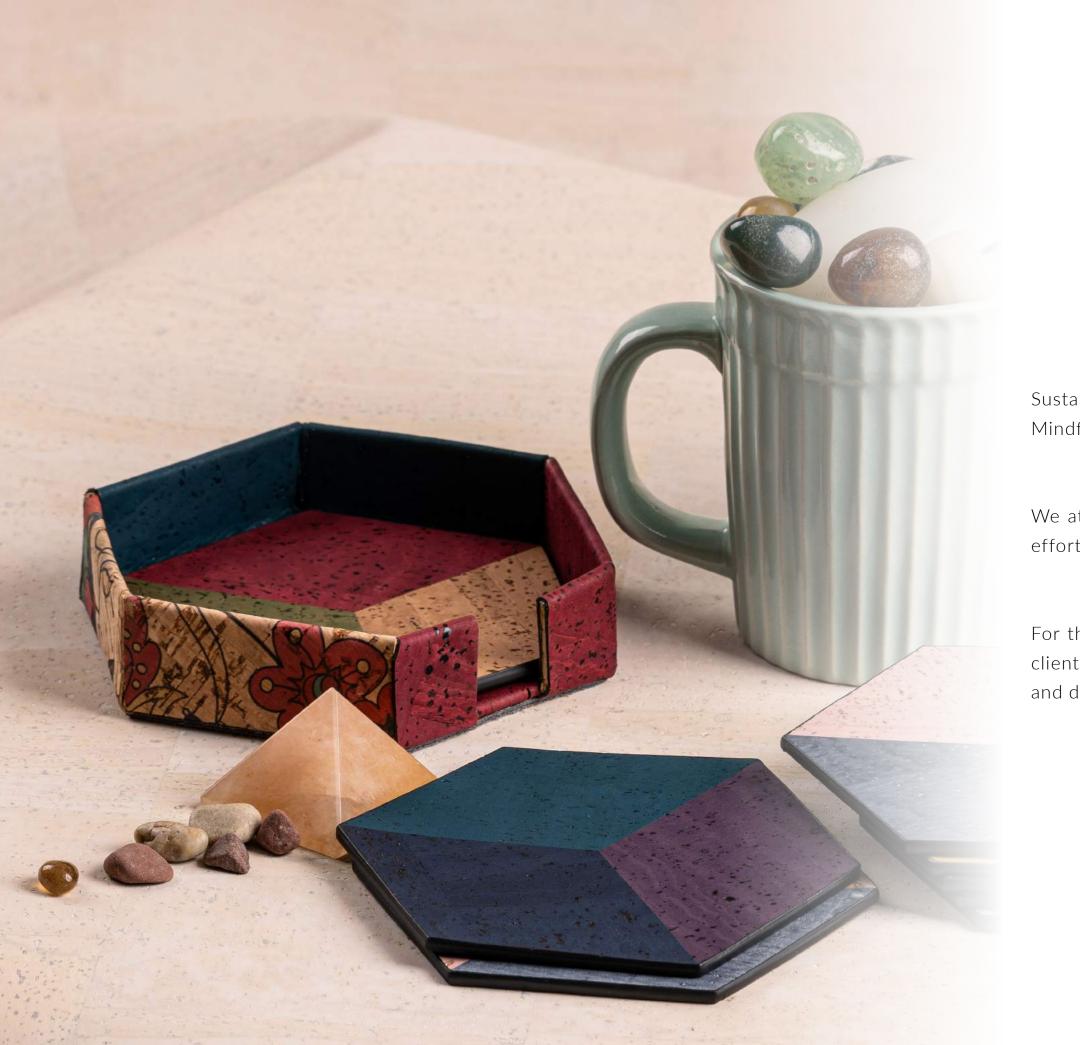

### Cork Coasters & Holder-

FSC-certified cork coasters and coaster holder. Waterproof.

### Multi-utility Tray —

Made from certified Portugese cork. Ideal for storing cards or small stationery items.

#### Cork Coasters & Holder-

FSC-certified cork coasters and coaster holder. Waterproof.

## Multi-utility Tray —

Made from certified Portugese cork. Ideal for storing cards or small stationery items.