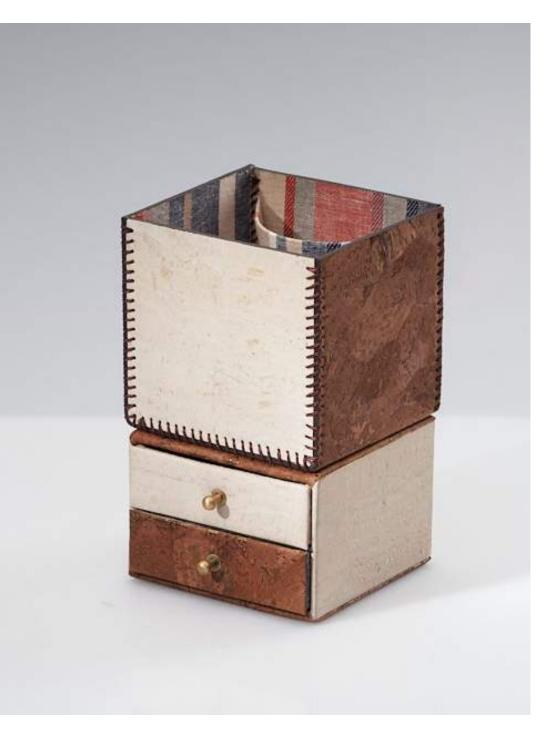

### Stationery Stand

Two-tone; comes with inside pocket and handstitch detail. Matches well with mini storage chest.

## Stationery Stand

Two-tone; comes with inside pocket and handstitch detail. Matches well with mini storage chest.