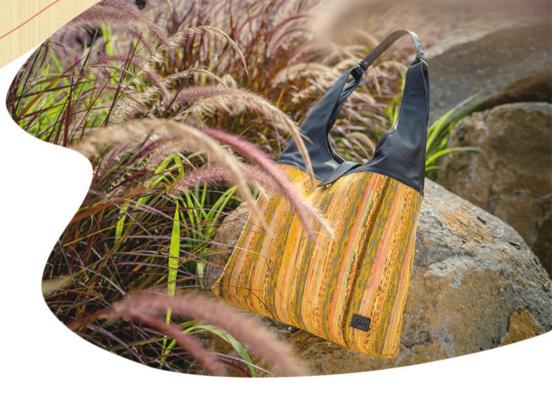

### ANANTA CORK HOBO

Ananta is a Sanskrit word that means 'infinity'. This word signifies the infinite possibilities of how we can reuse what would otherwise become

Alligator Blue

Capable of maintaining their functionality and aesthetic while changing their shape is what makes our Akara totes special. With spacious and well-planned interiors, they carry everything you need, just the way you'd like it.

### Made from cork, this spacious hobo is the recommended bag for those who like to carry it all and then some more.

#### Features:

Interior Zipper pocket | Zippered pocket at the back | Secure interior zip pocket | Double detachable handles | Two open interior pockets mobile, and small stashaways | Patchwork leather panels on the sides and underbelly | Nickle Fitting

#### Dimensions:

Height: 11 inches | Length: 17 inches | Width: 4.75 inches | Shoulder Strap: 10 inches | Detachable Shoulder Straps: 21 inches