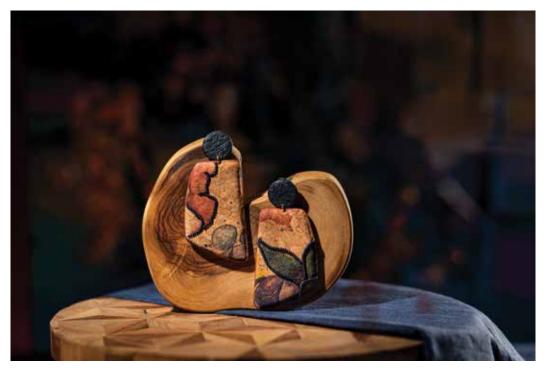

# Arch Earrings

The earrings are hand-cut in an arch shaped stud with pinatex and cork bars suspended below. The shape and colour of the piece makes it bold and statement.