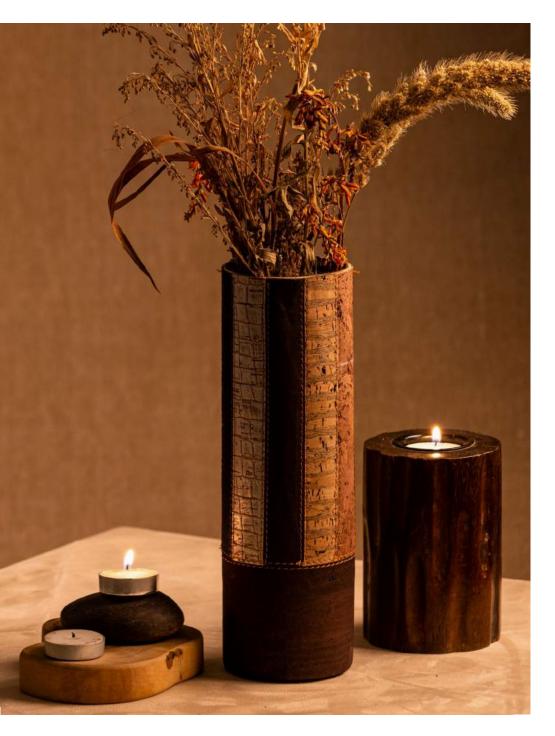

# Wine bags with cork surface detail. Available in three different designs. Sold separately.

Cork Planter cum Holder -

Ideal for holding dried flowers or glass planters/bottles. Comes with a lid and can be used as a storage case.