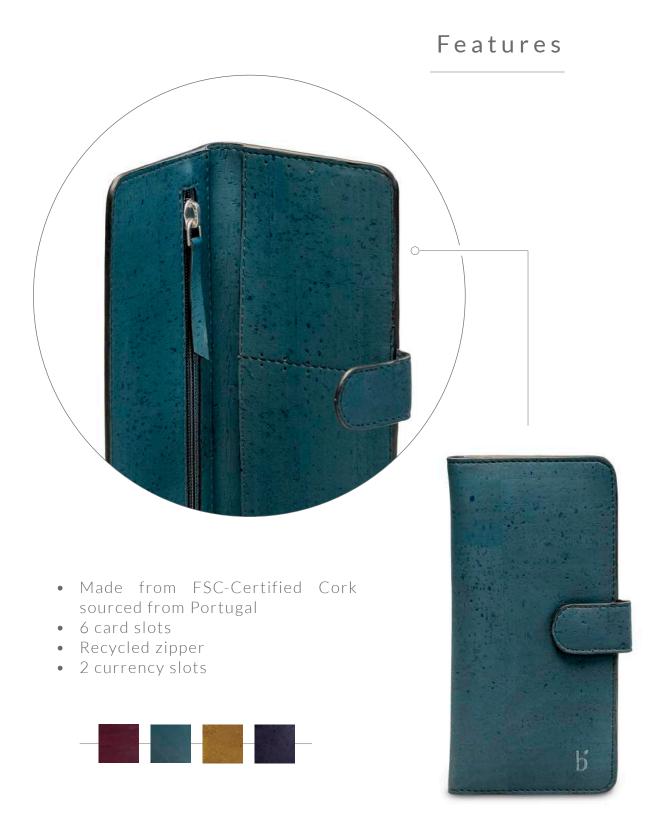

### ASA WALLET

As a means 'hope', a hope for a better tomorrow for us all, the inspiration for everything we do, just like this collection.

Natural Cork

Bloom

Copper Glaze

Asymmetrical in look and functional in design, our slim tri-fold wallets are inspired by the beauty around us in a seemingly imperfect world. Designed to store your cards, currency, coins and more these slim wallets can pack in more than you think.

Features: 6 card slots | 2 currency slots | Inner zipper pocket | 1 open currency slot

Dimensions: Height: 4.5 inches | Length: 8 inches