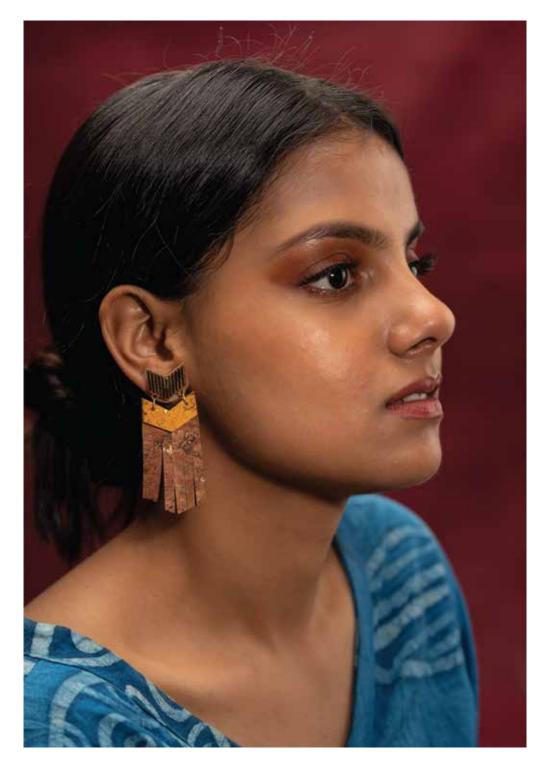

# Arch Earrings

The earrings are hand-cut in an arch shaped stud with pinatex and cork bars suspended below. The shape and colour of the piece makes it bold and statement.