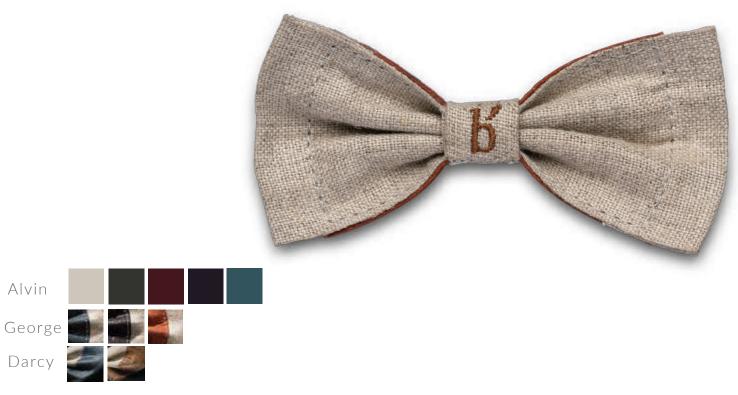

#### Bow Ties

Handcrafted with premium cork, these bow ties are a classic. The fun and minimal twist to this wardrobe essentials makes them a must have. One up your outfit with these smart silhouettes. Lightweight and sturdy, they come in exciting pop colours with a hook strap mechanism for fuss free wearing.

- Recyclable box with zero plastic packaging
- Adjustable Hook Strap mechanism