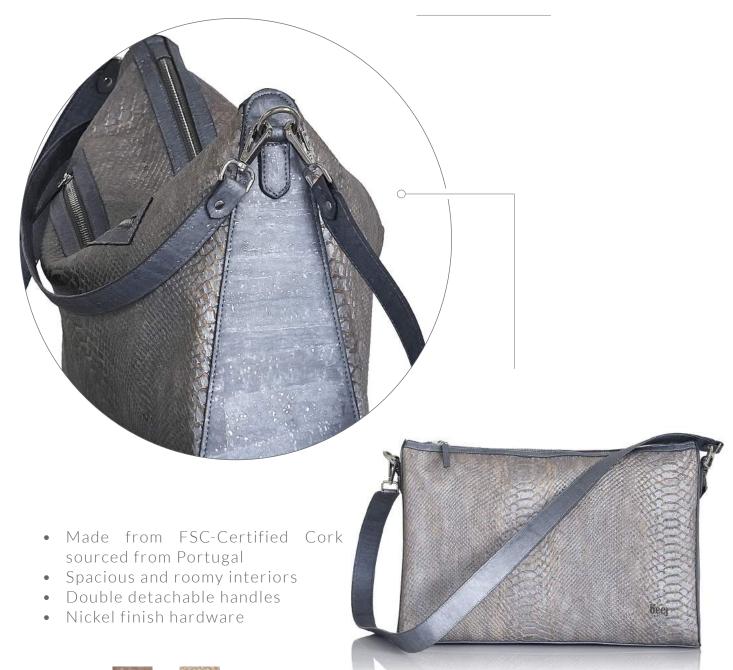

### Made from cork, this spacious hobo is the recommended bag for those who like to carry it all and then some more.

#### Features:

Interior Zipper pocket | Zippered pocket at the back | Secure interior zip pocket | Double detachable handles | Two open interior pockets mobile, and small stashaways | Patchwork leather panels on the sides and underbelly | Nickle Fitting

#### Dimensions:

Height: 11 inches | Length: 17 inches | Width: 4.75 inches | Shoulder Strap: 10 inches | Detachable Shoulder Straps: 21 inches

### ANANTA CORK HOBO

Ananta is a Sanskrit word that means 'infinity'. This word signifies the infinite possibilities of how we can reuse what would otherwise become

Alligator Blue

Capable of maintaining their functionality and aesthetic while changing their shape is what makes our Akara totes special. With spacious and well-planned interiors, they carry everything you need, just the way you'd like it.