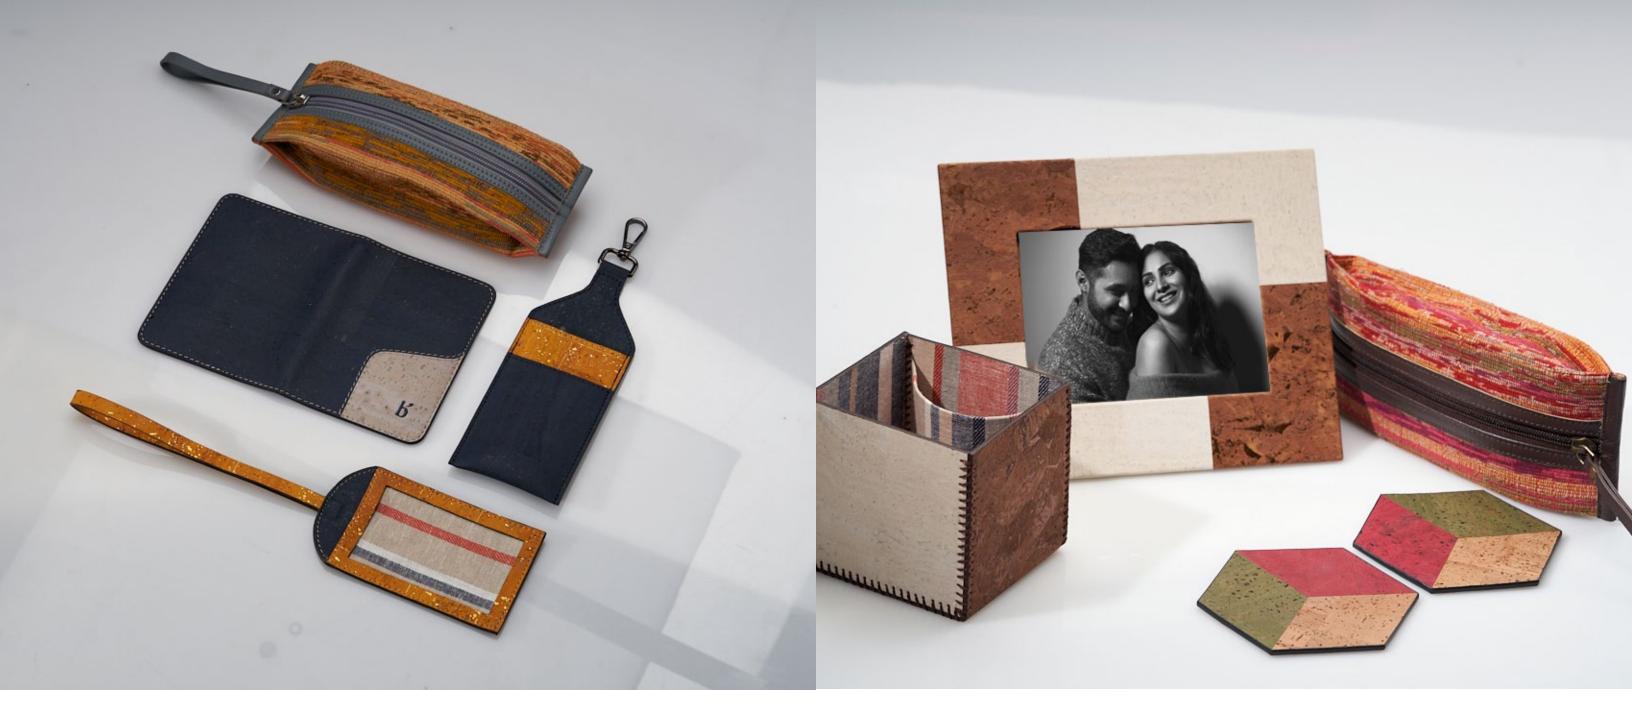

### Multi-purpose Pouch -

## Sanitiser Holder —

## Cork Travel Tag

### Photo-frame cum Holder-

### Cork Coasters & Holder-

FSC-certified cork coasters and coaster holder. Waterproof.