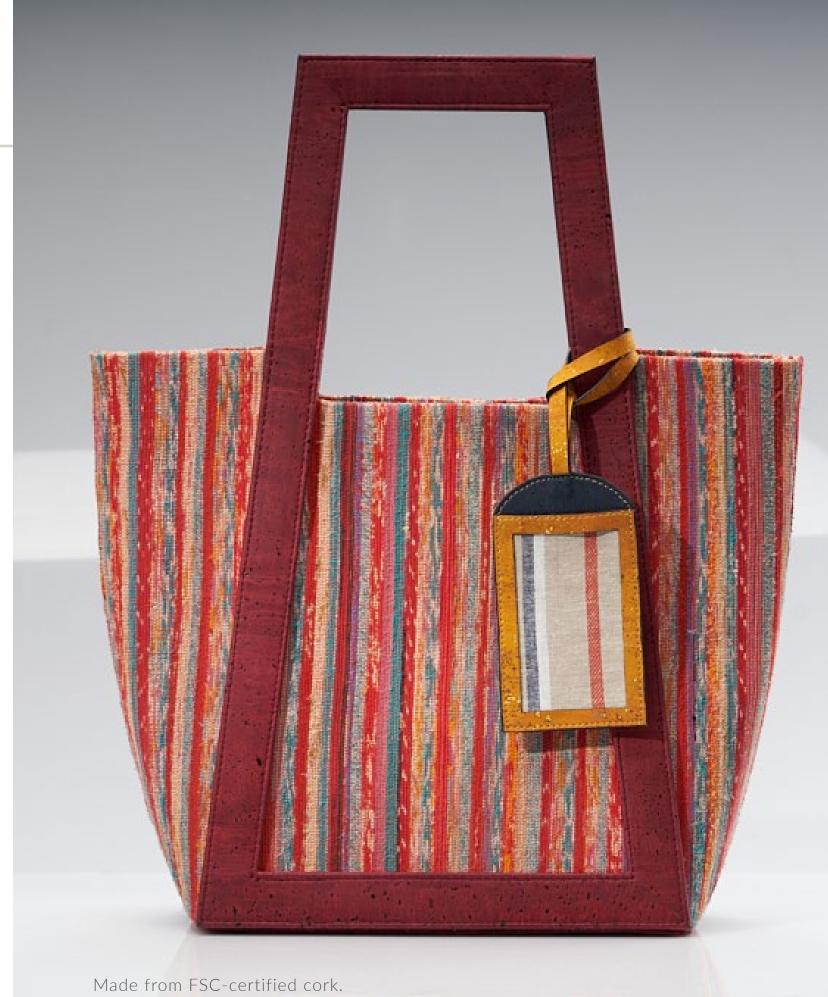

the surgeons of the suffering often felt more by Gamies and the suffering of the physics by Gamies belowed—their belowed whose sheared betweed—their belowed whose sheared iftenance, either. They see the pass and iftenance, either. They see the pass and the physics of the freshly felt love, all repretemories the freshly felt love, all repretemories the freshly felt love, all repretemories the freshly felt love, all reprete more the freshly felt love freshly felt how for the past and that I indepent what sort of future how for she or to be strung between base

be

### Carry-along Book Case -





### Yatri Passport Sleeve —





Made from FSC certified cork. Two-tone & available in various colour combinations.

### Multi-purpose Pouch -





## Sanitiser Holder —





## Cork Travel Tag





## beej Hampers

Our gifting hampers have been thoughtfully curated, keeping you and your clients/employees in mind. Handcrafted using premium cork, with great attention to detail.



The Epic Hamper





• Includes: Wallet, reversible belt • Available in four colourways



The Legend Hamper





• Includes: Passport Sleeve, Wallet, Reversible belt, Card Case • Available in four colourways



## beej Curations

Our recommended product combinations curated from our range of handcrafted, eco-conscious gifting options.





- Multi-purpose pouch
  Cork travel tag
  Sanitiser holder
  Yatri passport sleeve

• Photo-frame cum holder Multi-purpose pouch
Cork coasters
Stationery stand



- Photoframe cum holder
- Mini storage chestStationery stand

- SleeveMini storage chest

• Cork stand with