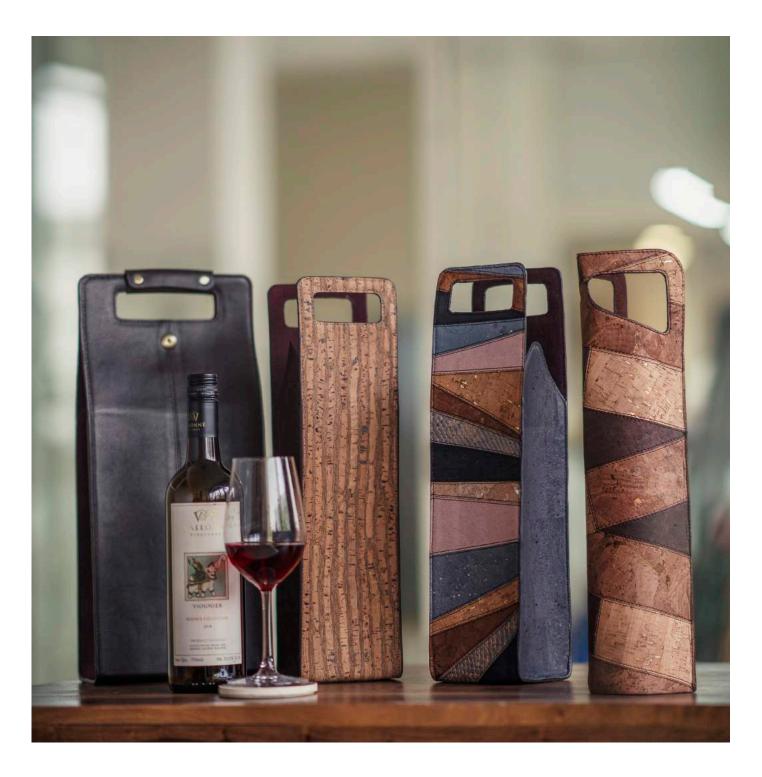

### Wine Bags -

## Wine bags with cork surface detail. Available in three different designs. Sold separately.

Cork Planter cum Holder -

Ideal for holding dried flowers or glass planters/bottles. Comes with a lid and can be used as a storage case.

## Wine Bags -

# Wine bags with cork surface detail. Available in three different designs. Sold separately.

Cork Planter cum Holder -

Ideal for holding dried flowers or glass planters/bottles. Comes with a lid and can be used as a storage case.

#### Wine Bags

Indulge in some guilt free gifting indulgence with our range of handcrafted and stylish wine bags made from upcycled leather. Lightweight and sturdy they come in different designs with top handles for easy carrying.