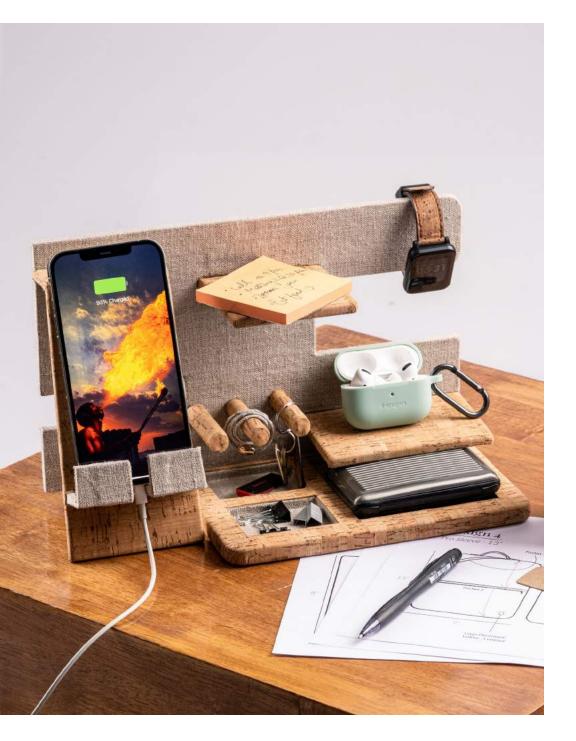

## Modular Table Organiser —

Made from certified cork and hemp Modular shelves can be adjusted as required.