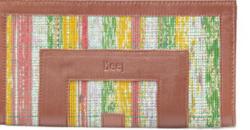

### NARI CLUTCH

Strong yet feminine, the Nari clutch symbolises the natural strength and beauty that defines all women.

Purple and Black

Green and Brown

Made from khesh using contrasting leather trimmings, the Nari clutches blend contemporary design with traditional materials to make a statement accessory. Spacious enough to carry everything you need, it's the perfect accessory to add that pop of colour.

#### Features:

4 card slots | 2 currency slots | 2 zipper pockets inside | 2 pockets, for the quick stashaways |1 large compartment for your phone, keys, makeup essentials etc.

Dimensions: Height: 5 inches | Length: 10 inches