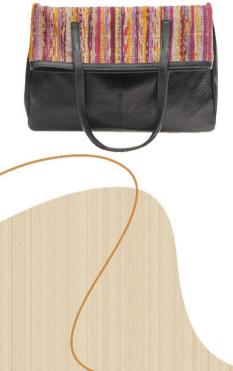

### ETISHA CLUTCH

Etisha was born from our dream to tap possibilities where others saw none. Etisha, which means beginning after the end, is handcrafted using Khesh and Upcycled leather.

Red and Black