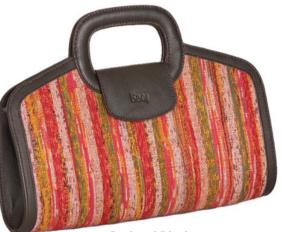

### NARI CLUTCH

Strong yet feminine, the Nari clutch symbolises the natural strength and beauty that defines all women.

Purple and Black

Green and Brown

Made from khesh using contrasting leather trimmings, the Nari clutches blend contemporary design with traditional materials to make a statement accessory. Spacious enough to carry everything you need, it's the perfect accessory to add that pop of colour.

#### Features:

4 card slots | 2 currency slots | 2 zipper pockets inside | 2 pockets, for the quick stashaways |1 large compartment for your phone, keys, makeup essentials etc.

Dimensions: Height: 5 inches | Length: 10 inches