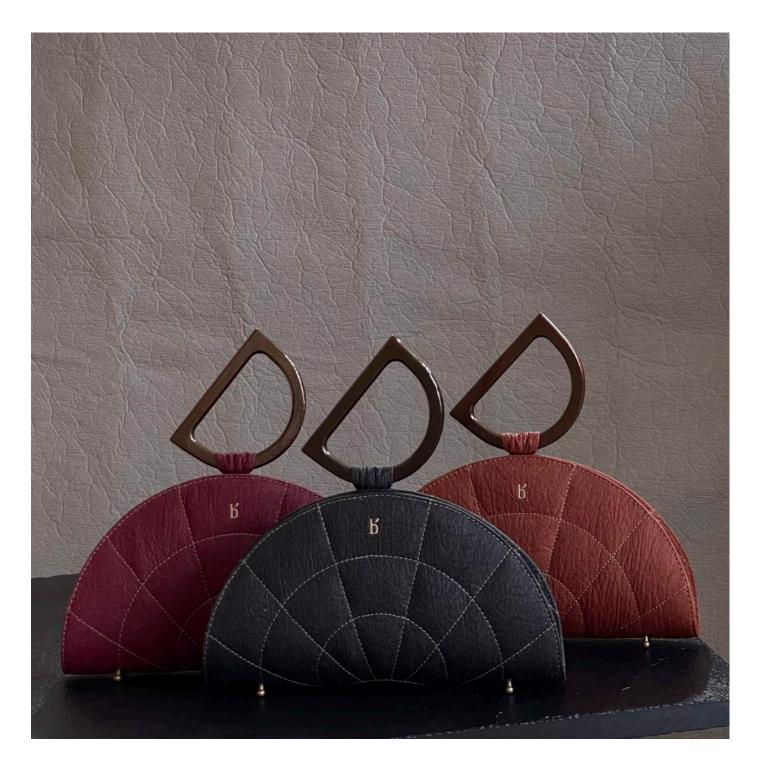

### TARA CLUTCH

When we held the first one in our hands it felt like an absolute star and hence the name Tara.

Pearl Pink

Gold Dust

Delightful enough to coax that 100 watt smile out of you, our Tara clutches are designed to do just that and more. These clutches are crafted to hold your cards, currency, mobile and essential makeup - it's all you'll ever need. Add the detachable metal strap and you have yourself a winner!

#### Features:

4 card slots | 2 currency slots | 1 inner zipper pocket | Detachable metal strap | 2 large compartments for your phone, keys, makeup essentials etc.

Dimensions: Height: 4.75 inches | Length: 8 inches

Copper Glaze