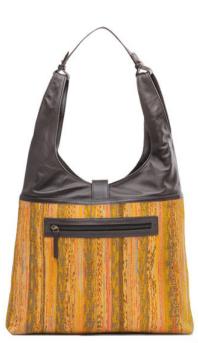

### ANANTA CORK HOBO

Ananta is a Sanskrit word that means 'infinity'. This word signifies the infinite possibilities of how we can reuse what would otherwise become

Alligator Blue

Capable of maintaining their functionality and aesthetic while changing their shape is what makes our Akara totes special. With spacious and well-planned interiors, they carry everything you need, just the way you'd like it.

### Made from cork, this spacious hobo is the recommended bag for those who like to carry it all and then some more.

#### Features:

Interior Zipper pocket | Zippered pocket at the back | Secure interior zip pocket | Double detachable handles | Two open interior pockets mobile, and small stashaways | Patchwork leather panels on the sides and underbelly | Nickle Fitting

#### Dimensions:

Height: 11 inches | Length: 17 inches | Width: 4.75 inches | Shoulder Strap: 10 inches | Detachable Shoulder Straps: 21 inches