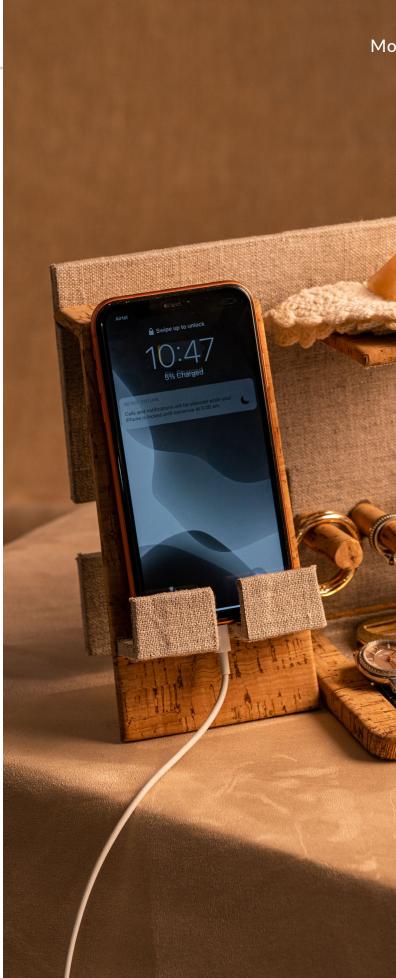

### Holder with Detachable Sleeve

Detachable elastic cork sleeve that can be combined with otherwhome products. Sold as a set with cork stand.

b