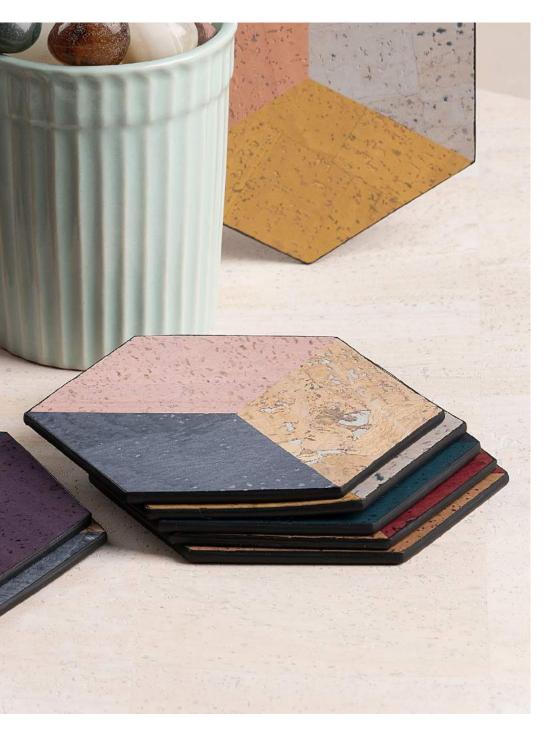

#### Cork Coasters & Holder-

FSC-certified cork coasters and coaster holder. Waterproof.