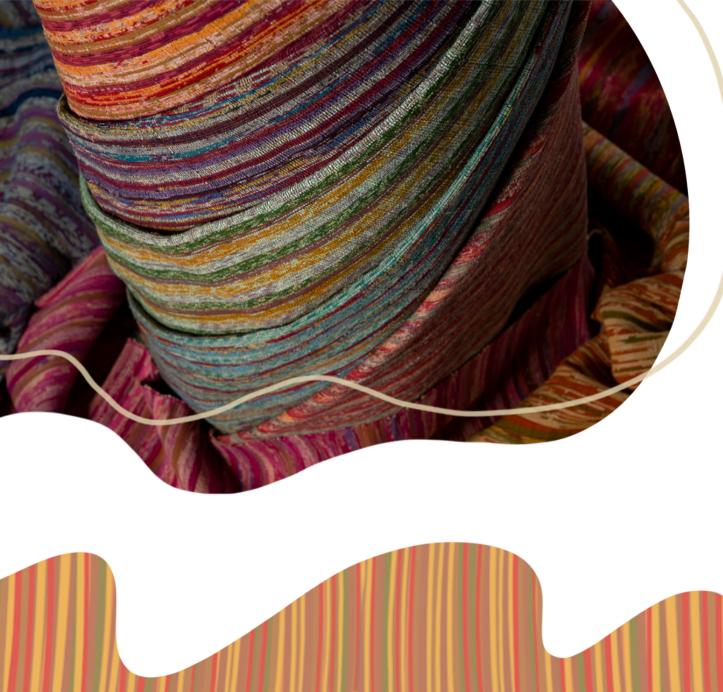

### K H E S H

Khesh is a traditional form of weaving that finds its roots in the Birbhum district of West Bengal.

Recycling and upcycling, recreating new garments with the old, exists an eclectic handloom textile that is literally recreated by scraps of older sarees. The tearing process is labour intensive and is done by hand largely by the women folk within the weaving community. A single saree yields 80-90 strips. The beauty about Khesh is that no two materials look the same and only once the fabric is woven can it be appreciated in its full beauty.

Khesh is the perfect example of a century old art form finding its relevance in modern day fashion.