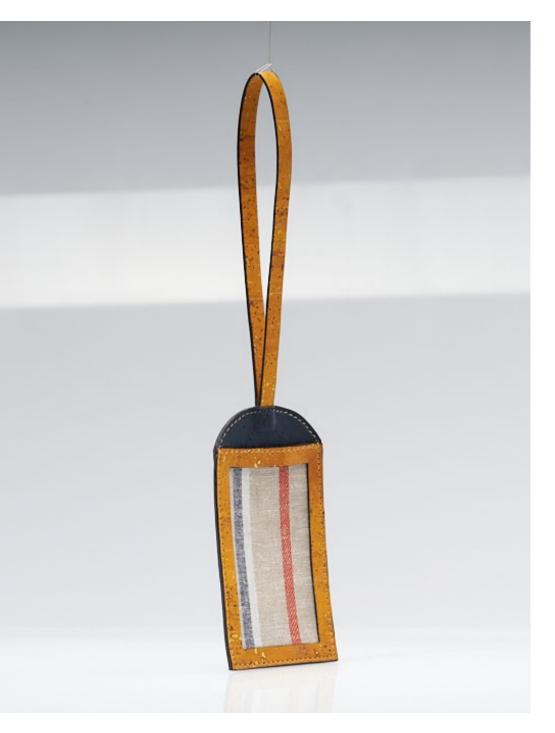

re the surgeons of the suffering often felt more by Gamies and the suffering of the physics by Gamies belowed—their belowed whose sheared betweed—their belowed whose sheared iftenance, either. They see the pass and iftenance, either. They see the pass and the physics of the freshly felt love, all repretemories the freshly felt love, all repretemories the freshly felt love, all repretemories the freshly felt love, all reprete more the freshly felt love freshly felt how for the past and that I indepent what sort of future how for she or to be strung between base

be

### Carry-along Book Case -





### Yatri Passport Sleeve —





Made from FSC certified cork. Two-tone & available in various colour combinations.

### Multi-purpose Pouch -





## Sanitiser Holder —





## Cork Travel Tag





## beej Hampers

Our gifting hampers have been thoughtfully curated, keeping you and your clients/employees in mind. Handcrafted using premium cork, with great attention to detail.



The Epic Hamper





• Includes: Wallet, reversible belt • Available in four colourways



The Legend Hamper





• Includes: Passport Sleeve, Wallet, Reversible belt, Card Case • Available in four colourways



## beej Curations

Our recommended product combinations curated from our range of handcrafted, eco-conscious gifting options.





- Multi-purpose pouch
  Cork travel tag
  Sanitiser holder
  Yatri passport sleeve

• Photo-frame cum holder Multi-purpose pouch
Cork coasters
Stationery stand



- Photoframe cum holder
- Mini storage chestStationery stand

- SleeveMini storage chest

• Cork stand wit