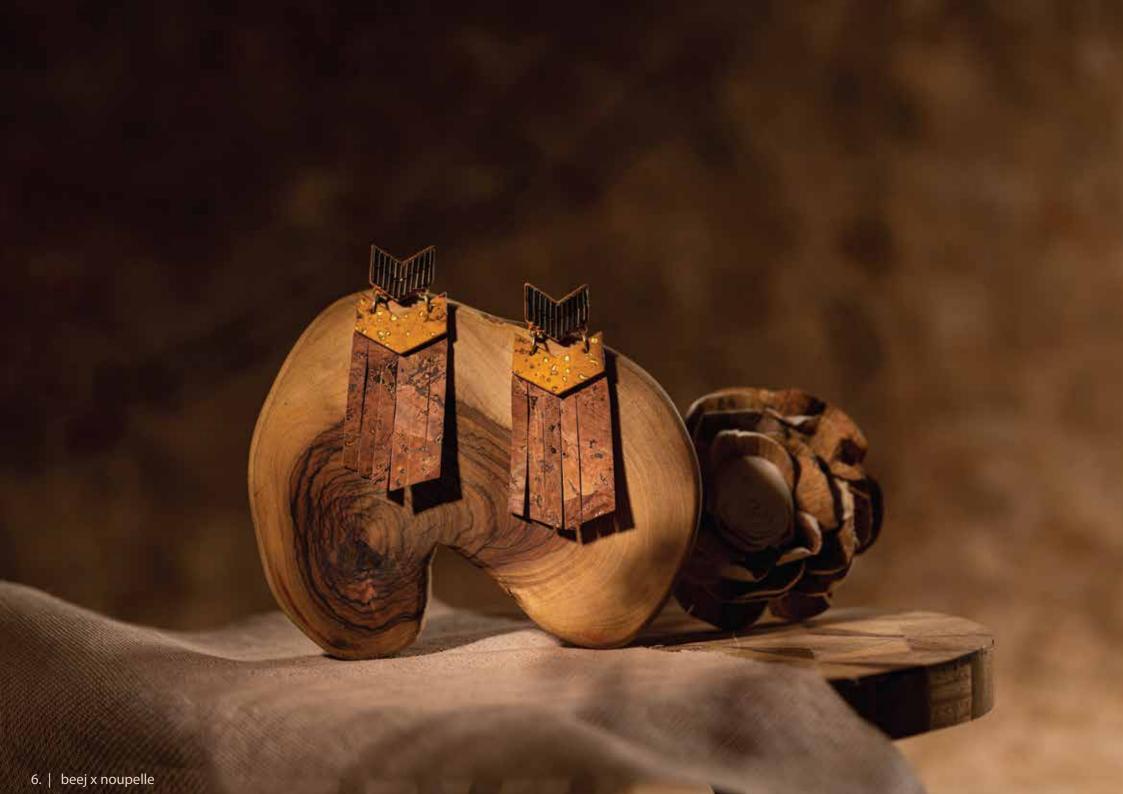

# Arch Earrings

The earrings are hand-cut in an arch shaped stud with pinatex and cork bars suspended below. The shape and colour of the piece makes it bold and statement.