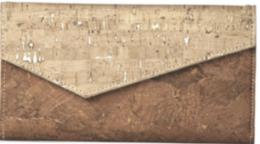

### TARU WALLET

Taru is a Sanskrit word for 'trees'. Our collection takes inspiration from how strong, safe and evergreen trees are.

Bloom

<u>Bee</u>

Natural Cork

Made of Cork, this classic wallet is designed to carry more than just currency. It has a place for those stray bills, laundry receipts, passport pictures and little loves notes that you'd like to carry with you always.

#### Features:

2 card slots | 3 currency slots | Central inner zipper pocket | 2 large compartments that can hold your phone, keys, notes, etc | Open back pocket, for the quick stashaways

Dimensions: Height: 4.5 inches | Length: 8 inches