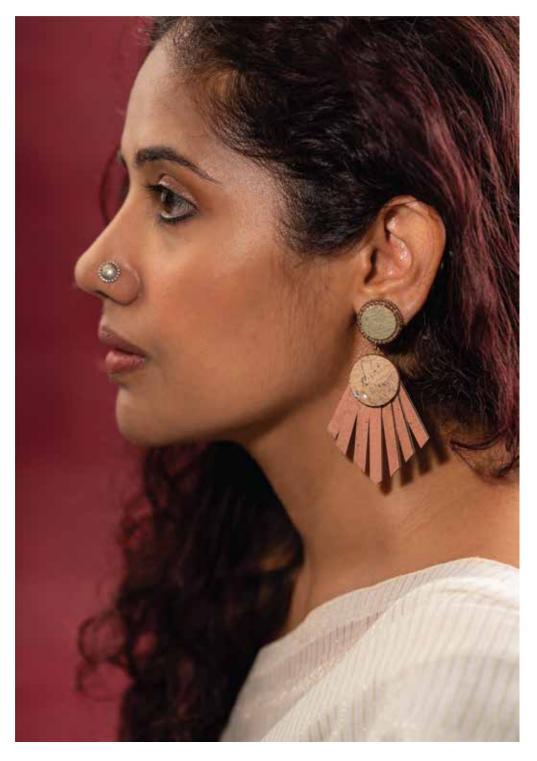

# Fringe Earrings

The fringe earrings, have a powder pink glass bead embroidery around the pinatex stud, the dangler is handcrafted using cork with a pale pink cork fringe.