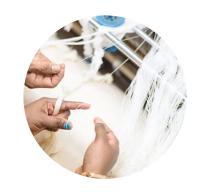

#### RECYCLED INNER LININGS

Our linings are woven using recycled and post-consumer recycled yarns on traditional handlooms. As they are man-powered, they do not require electricity, thereby significantly reducing the carbon footprint required to produce them.

#### lining

Our products are lined with fabrics handwoven from recycled and post-consumer recycled yarn, sourced from Khaloom, a group of weavers based out of Bengaluru, India. For our waterproof linings, we use fabrics that have been lovingly recovered from old umbrellas.