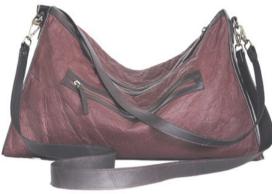

#### Wine Bags

Indulge in some guilt free gifting indulgence with our range of handcrafted and stylish wine bags made from upcycled leather. Lightweight and sturdy they come in different designs with top handles for easy carrying.