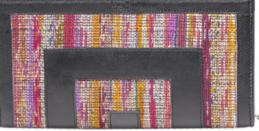

### NARI CLUTCH

Strong yet feminine, the Nari clutch symbolises the natural strength and beauty that defines all women.

Purple and Black

Green and Brown

Made from khesh using contrasting leather trimmings, the Nari clutches blend contemporary design with traditional materials to make a statement accessory. Spacious enough to carry everything you need, it's the perfect accessory to add that pop of colour.

#### Features:

4 card slots | 2 currency slots | 2 zipper pockets inside | 2 pockets, for the quick stashaways |1 large compartment for your phone, keys, makeup essentials etc.

Dimensions: Height: 5 inches | Length: 10 inches