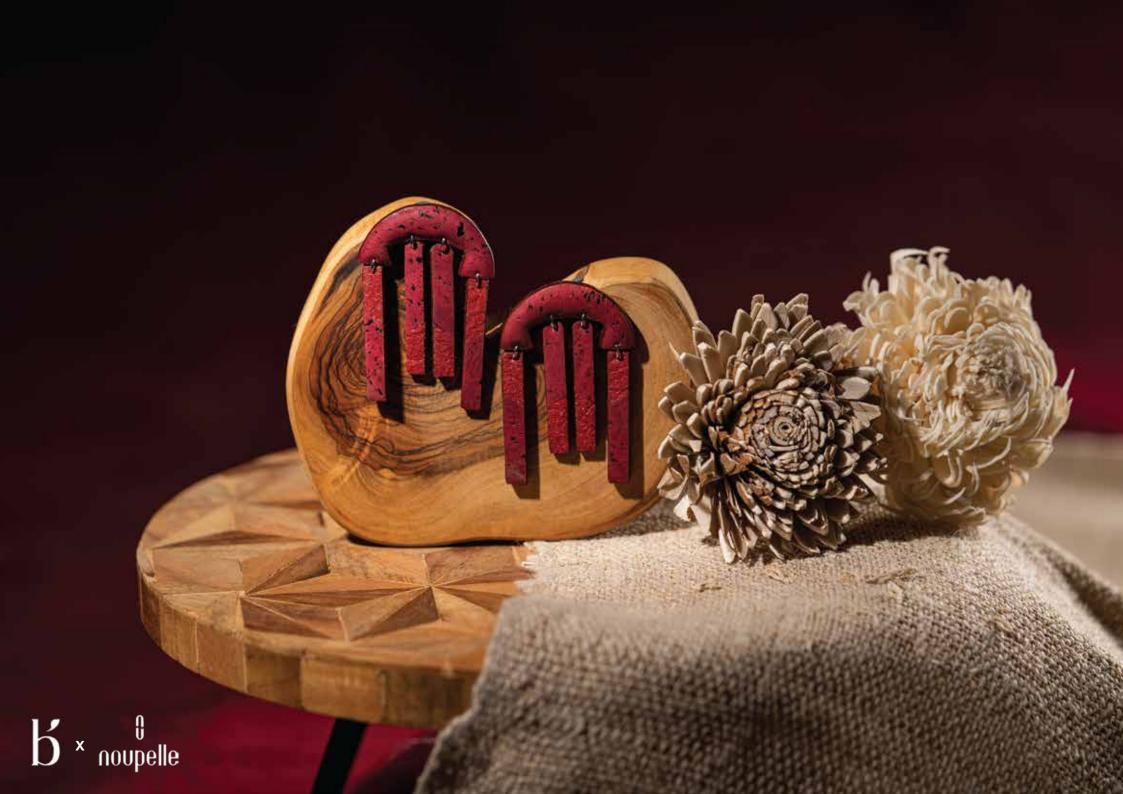

# Arch Earrings

The earrings are hand-cut in an arch shaped stud with pinatex and cork bars suspended below. The shape and colour of the piece makes it bold and statement.