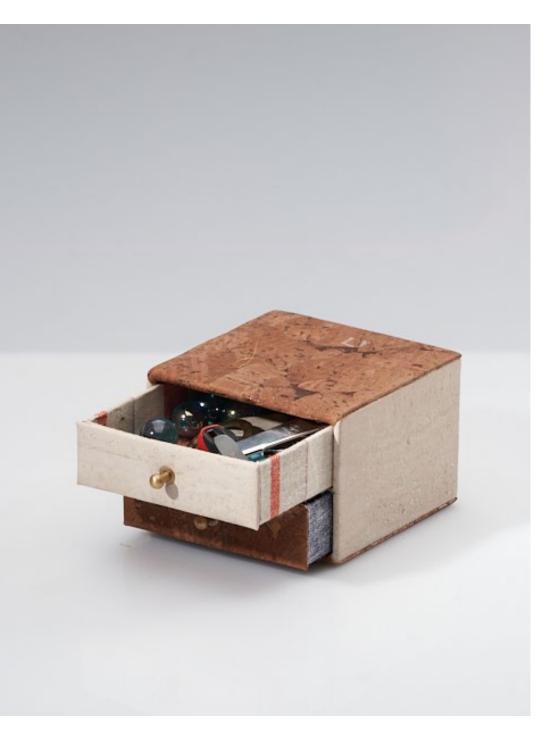

## Mini Storage Chest -

Made from certified Portugese cork. Can be used as a phone stand.

# Mini Storage Chest -

Made from certified Portugese cork. Can be used as a phone stand.