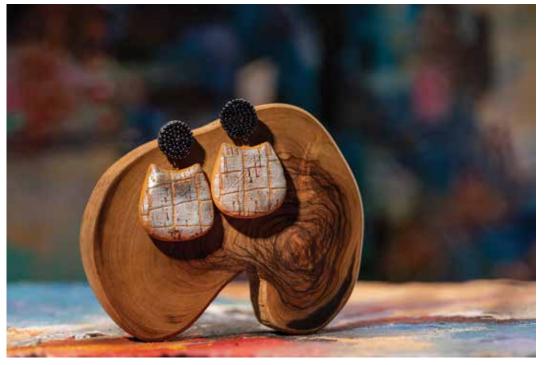

# Flora Studs

Beej signature print, handcrafted in one of Noupelle's signature silhouttes, the Flora studs have an asymmetric print and embroidery pattern.