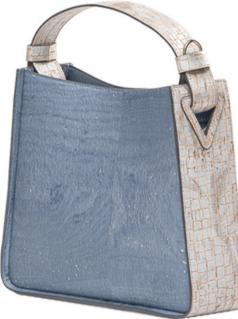

### NESTA CLUTCH

Nesta means pure and that's what this clutch bag is all about.

Made from certified cork, the Shrishti crossbody blends a contemporary design with sustainable materials. Spacious insides, multiple pockets and a detachable strap make it easy to carry all that you need and more.

### SHRISHTI CROSSBODY

Shrishti is born of the pride we take in all we create- from the materials to the craftsmanship, every element matters.

Polar Grey

Marbled Blush