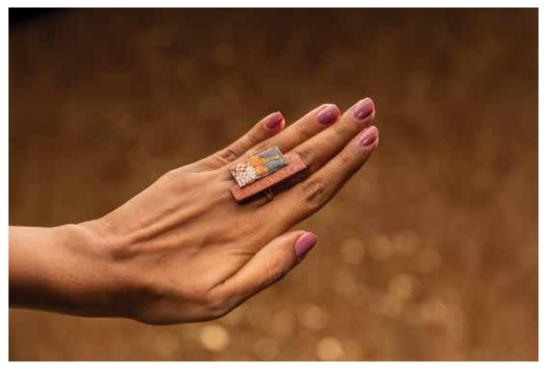

# Brick Ring

The brick ring has the signature printed cork with a freckled embroidery with a brick like shape in a deep rusty Piñatex.