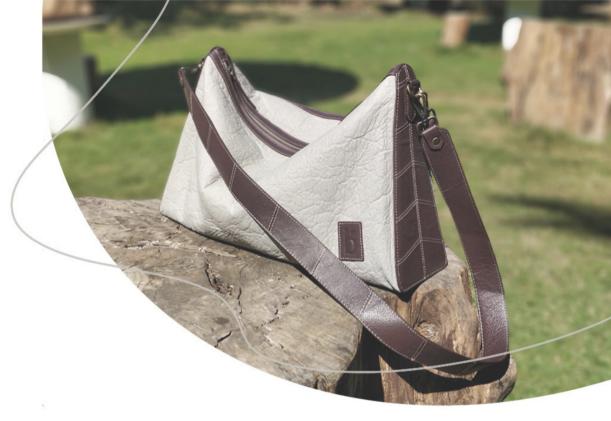

### SHRISHTI CROSSBODY

Shrishti is born of the pride we take in all we create- from the materials to the craftsmanship, every element matters.

Polar Grey

Marbled Blush

### NESTA CLUTCH

Nesta means pure and that's what this clutch bag is all about.

Made from certified cork, the Shrishti crossbody blends a contemporary design with sustainable materials. Spacious insides, multiple pockets and a detachable strap make it easy to carry all that you need and more.

Features: 2 open pockets | 1 zipper pocket | Detachable crossbody strap

Dimensions: Height: 9 inches | Length: 11.5 inches | Depth: 3 inches