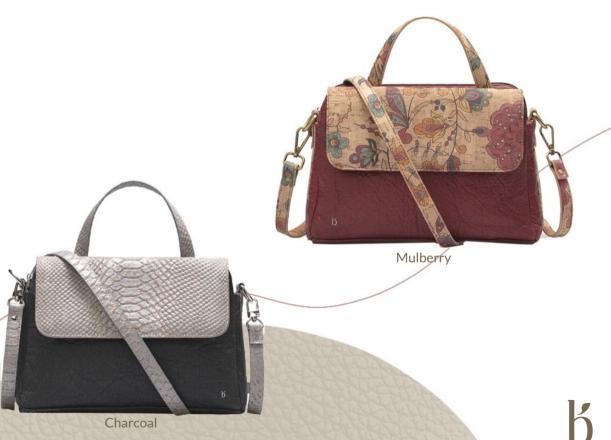

### SHRISHTI CROSSBODY

Shrishti is born of the pride we take in all we create- from the materials to the craftsmanship, every element matters.

Polar Grey

Marbled Blush