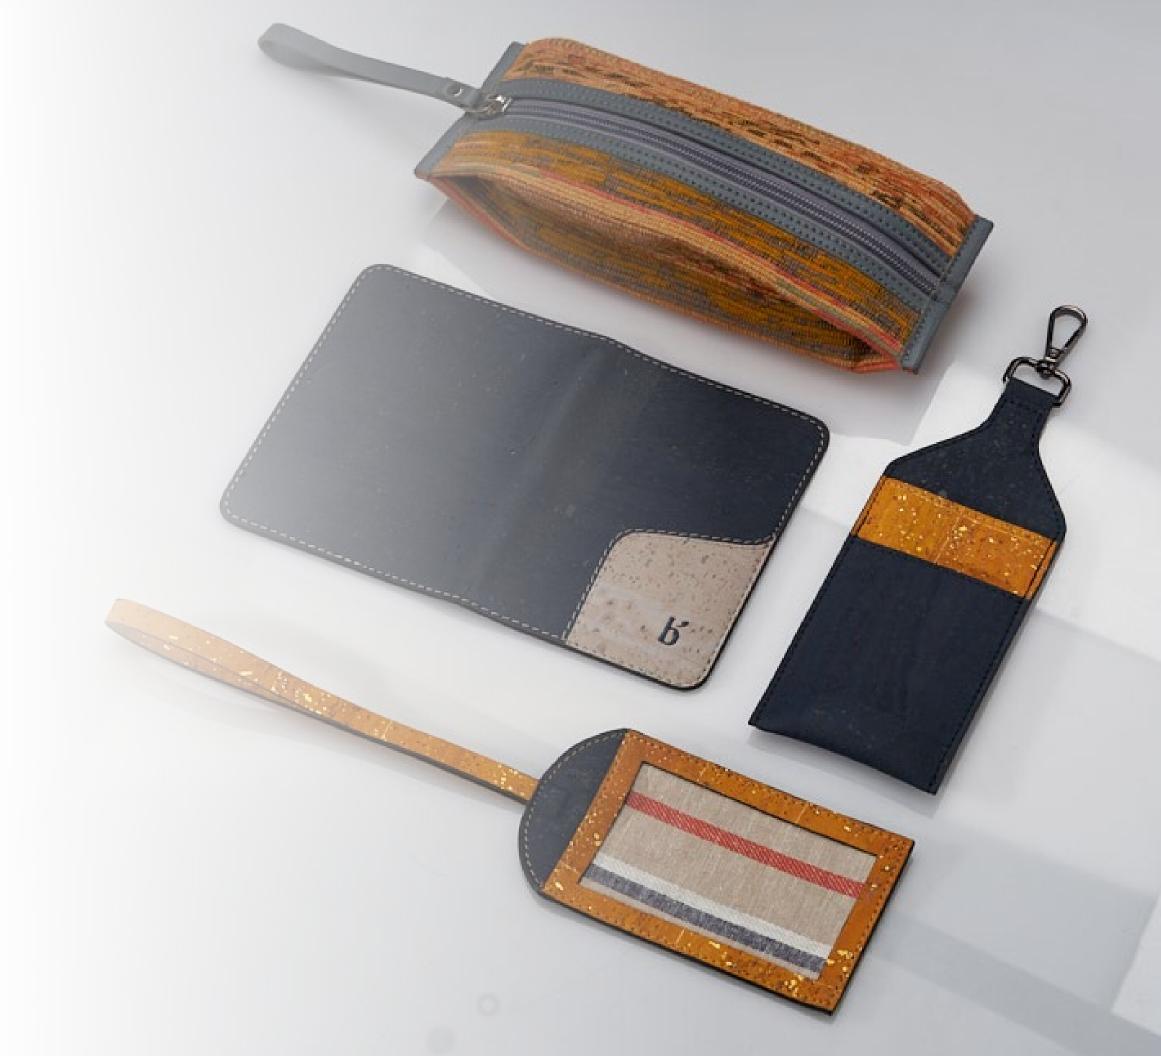

### Multi-purpose Pouch -

## Sanitiser Holder —

## Cork Travel Tag

### Yatri Passport Sleeve —

Made from FSC certified cork. Two-tone & available in various colour combinations.