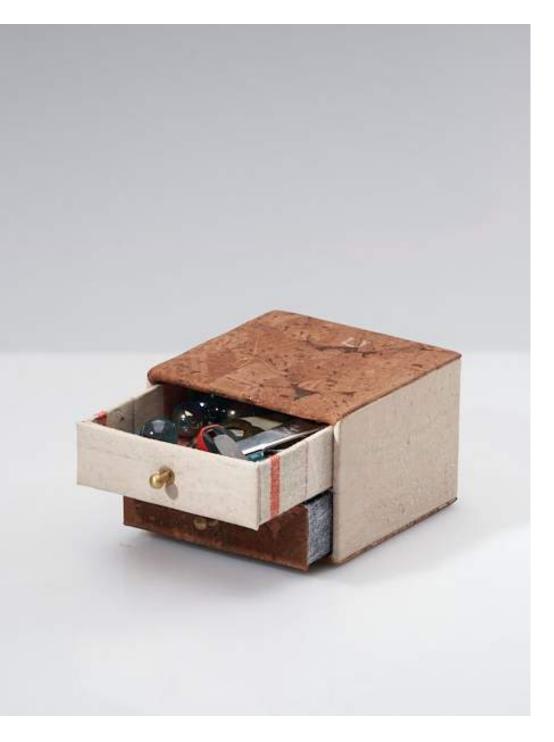

## Mini Storage Chest -

Made from certified Portugese cork. Can be used as a phone stand.

### Stationery Stand

Two-tone; comes with inside pocket and handstitch detail. Matches well with mini storage chest.