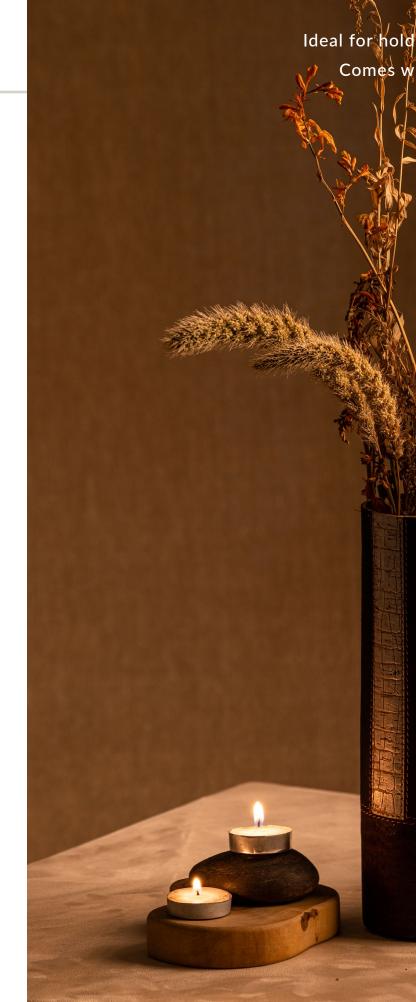

## Wine bags with cork surface detail. Available in three different designs. Sold separately.

Cork Planter cum Holder -

Ideal for holding dried flowers or glass planters/bottles. Comes with a lid and can be used as a storage case.