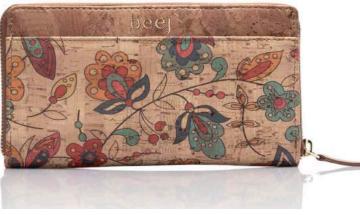

## Evaan Bi-fold Wallet

The name Evaan comes from 'Eva' which means Earth and aptly represents the conscious materials used to handcraft the wallets. Our two toned bi-fold slim wallets are a contemporary twist on a timeless design available in 4 colours.

Dimensions - Height : 3.9 inches | Width : 4.7