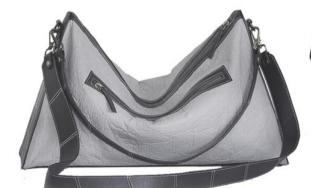

### ANANTA CORK HOBO

Ananta is a Sanskrit word that means 'infinity'. This word signifies the infinite possibilities of how we can reuse what would otherwise become

Alligator Blue

Capable of maintaining their functionality and aesthetic while changing their shape is what makes our Akara totes special. With spacious and well-planned interiors, they carry everything you need, just the way you'd like it.

### Made from cork, this spacious hobo is the recommended bag for those who like to carry it all and then some more.

#### Features:

Interior Zipper pocket | Zippered pocket at the back | Secure interior zip pocket | Double detachable handles | Two open interior pockets mobile, and small stashaways | Patchwork leather panels on the sides and underbelly | Nickle Fitting

#### Dimensions:

Height: 11 inches | Length: 17 inches | Width: 4.75 inches | Shoulder Strap: 10 inches | Detachable Shoulder Straps: 21 inches