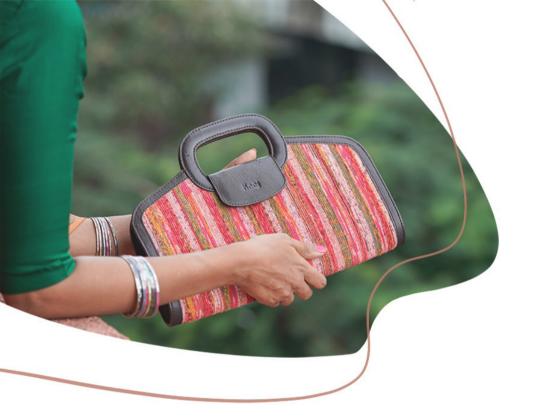

### NARI CLUTCH

Strong yet feminine, the Nari clutch symbolises the natural strength and beauty that defines all women.

Purple and Black

Green and Brown

Made from khesh using contrasting leather trimmings, the Nari clutches blend contemporary design with traditional materials to make a statement accessory. Spacious enough to carry everything you need, it's the perfect accessory to add that pop of colour.

#### Features:

4 card slots | 2 currency slots | 2 zipper pockets inside | 2 pockets, for the quick stashaways |1 large compartment for your phone, keys, makeup essentials etc.

Dimensions: Height: 5 inches | Length: 10 inches