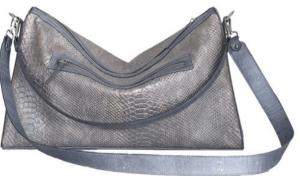

### LAYA CROSSBODY

Laya is a Sanskrit word that means 'merging'. This multi-functional crossbody merges two materials to create a design that allows you to effortlessly carry it from one setting into another without having to change.