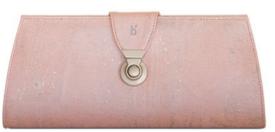

### TARA CLUTCH

When we held the first one in our hands it felt like an absolute star and hence the name Tara.

Pearl Pink

Gold Dust

Delightful enough to coax that 100 watt smile out of you, our Tara clutches are designed to do just that and more. These clutches are crafted to hold your cards, currency, mobile and essential makeup - it's all you'll ever need. Add the detachable metal strap and you have yourself a winner!

#### Features:

4 card slots | 2 currency slots | 1 inner zipper pocket | Detachable metal strap | 2 large compartments for your phone, keys, makeup essentials etc.

Dimensions: Height: 4.75 inches | Length: 8 inches