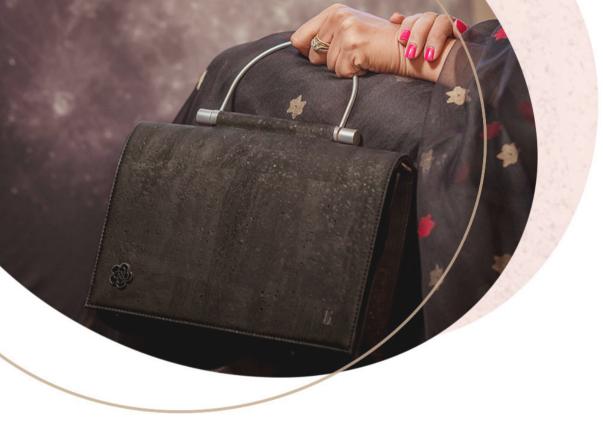

### AHANA CLUTCH

Inspired by and designed for women who live by their own rules, the Ahana is strong, distinctive and unique.

With a distinctive style and vibrant colors our Ahana mini crossbody bags are aptly named for their inner strength and inner light. Can be easily from a clutch to a crossbody with a change of a handle, it carries all you need in a style that's distinctly yours.

#### Features: Metallic lock closure | Inner zipper pocket | Detachable cork strap

#### Dimensions: Height: 8.5 inches | Length: 12 inches | Depth: 2.5 inches

KORU CLUTCH

Designed using two contrasting colors that come together in a beautiful spiral our Koru clutches are a symbol of positivity and new beginnings.