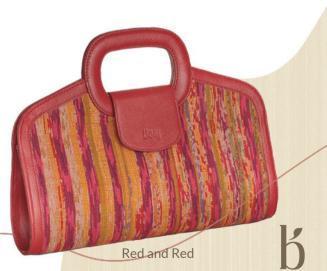

### NARI CLUTCH

Strong yet feminine, the Nari clutch symbolises the natural strength and beauty that defines all women.

Purple and Black

Green and Brown

Made from khesh using contrasting leather trimmings, the Nari clutches blend contemporary design with traditional materials to make a statement accessory. Spacious enough to carry everything you need, it's the perfect accessory to add that pop of colour.

#### Features:

4 card slots | 2 currency slots | 2 zipper pockets inside | 2 pockets, for the quick stashaways |1 large compartment for your phone, keys, makeup essentials etc.

Dimensions: Height: 5 inches | Length: 10 inches