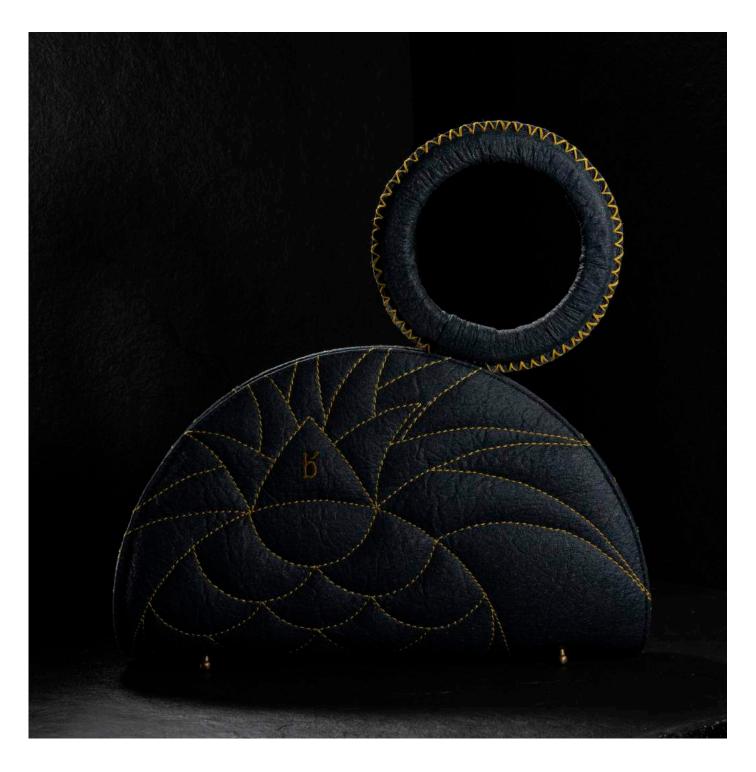

his word forms the core of our collection, as it signifies the infinite possibilities of how we can reuse what would otherwise become waste. Made from cork, this spacious hobo is the recommended bag for those who like to carry it all and then some more.



Dimensions - Length : 17 inches | Height : 11 inches | Width: 4.75 inches Shoulder strap: 10 inches | Detachable crossbody straps : 21 inches



#### Akara Tote

Our Akara Totes get their name from their ability to seamlessly change shape to suit your needs while maintaining their functionality and aesthetics. With spacious and well-planned interiors, they carry everything you need, just the way you'd like it.



Dimensions - Length : 12.5 inches when closed and 17 inches when open Height: 12.5 inches | Handle Shoulder drop: 9.5 inches



## Ananas Clutch

Made with absolute precision it takes a single artisan over ten hours to handcraft this bag. The contrast handstitched handle of the bag adds to the beauty and craftmanship of thedesign. Lined with matching velvet, the clutch is spacious enough to hold everything as you step out for the evening.



- Made from pineapple leaf fibre sourced from Spain
- Contrast quilting on both sides
- Open pocket inside for phone, keys etc.
- A handstitched handle using contrast elements







## Ditya Clutch

The Ditya is inspired by the rays of the Sun and the opportunities it brings with it each day. Made from Piñatex, this quilted evening clutch comes with some exquisite detailing and a sleek wooden handle. This is our recommendation for a timeless and classic addition to your clos