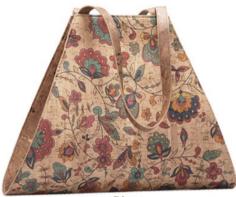

### LABONI TOTE

Our Laboni bag, much like its namesake, is graceful and beautiful. Laboni, Sanskrit for graceful, is how we imagined this bag to be.

Yellow and Brown

Spacious interiors and multiple pockets make it the perfect accessory be it work or leisure. With a khesh body and upcycled leather handles, this classic front-clasp design gets a modern and mindful finish.

#### Features:

1 zipper pocket inside | 1 zipper pocket outside | 1 mobile pocket | Handle

Dimensions: Height: 25 inches | Length: 15 inches

The colors and materials contrast beautifully resulting in a design that is both classic and modern at the same time.