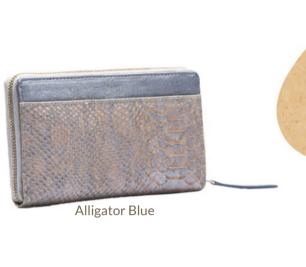

### TARU WALLET

Taru is a Sanskrit word for 'trees'. Our collection takes inspiration from how strong, safe and evergreen trees are.

Bloom

<u>Bee</u>

Natural Cork

Made of Cork, this classic wallet is designed to carry more than just currency. It has a place for those stray bills, laundry receipts, passport pictures and little loves notes that you'd like to carry with you always.

#### Features:

2 card slots | 3 currency slots | Central inner zipper pocket | 2 large compartments that can hold your phone, keys, notes, etc | Open back pocket, for the quick stashaways

Dimensions: Height: 4.5 inches | Length: 8 inches