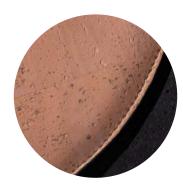

### Photo-frame cum Holder-

### Multi-utility Tray —

Made from certified Portugese cork. Ideal for storing cards or small stationery items.

## Mini Storage Chest -

Made from certified Portugese cork. Can be used as a phone stand.

### Stationery Stand

Two-tone; comes with inside pocket and handstitch detail. Matches well with mini storage chest.

### Multi-purpose Pouch -