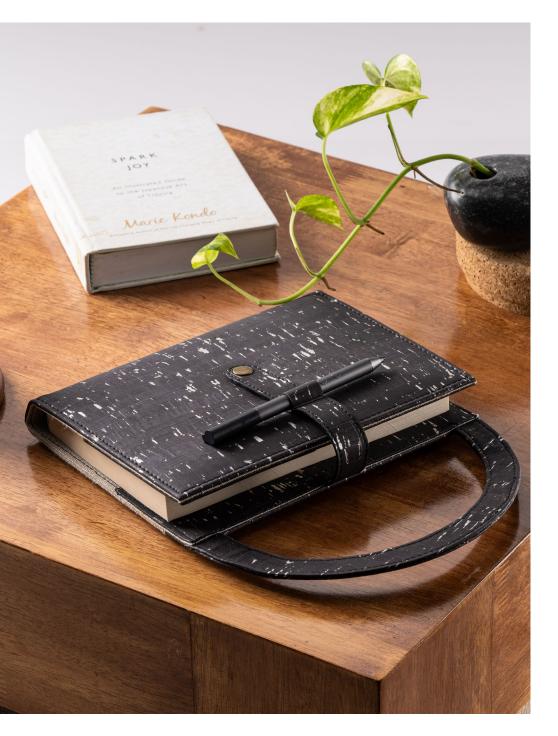

#### Syahi Travel Journal

"We are what our thoughts have made us". This quote gave us the idea to create Syahi, the perfect companion for anyone who likes to pen down their thoughts, wherever they are. Made from premium cork and khesh, the Syahi travel journal features pen loops on the side, along with card slots for your convenience. They also come with inserts on both sides to secure the notebook, which doubles as bookmarks, all in an easy to carry package.

- Magnetic Flap Closure
- 3 Card Slots
- 4 Pen Loops
- Inserts for an A5 size book.
- Recyclable box with zero waste packaging