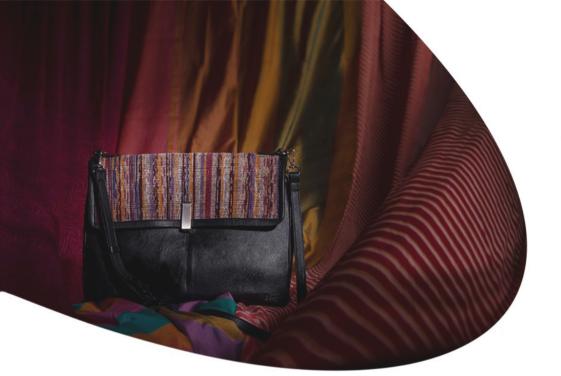

### DITYA CLUTCH

The Ditya is inspired by the rays of the Sun and the opportunities it brings with it each day.

Owing to its strong molecular bonding, Desserto offers high resistance to abrasion, rubbing and tearing. Distinguished by its softness while offering excellent performance it is used in a wide variety of applications