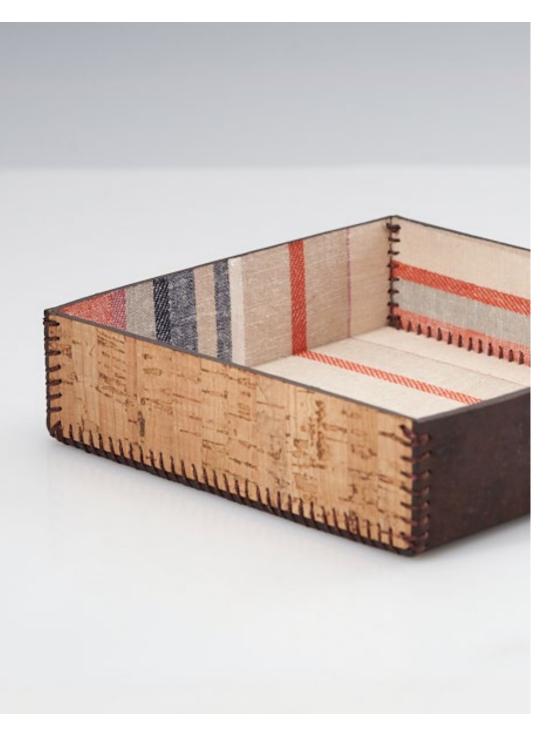

### Multi-utility Tray —

Made from certified Portugese cork. Ideal for storing cards or small stationery items.

## Multi-utility Tray —

Made from certified Portugese cork. Ideal for storing cards or small stationery items.