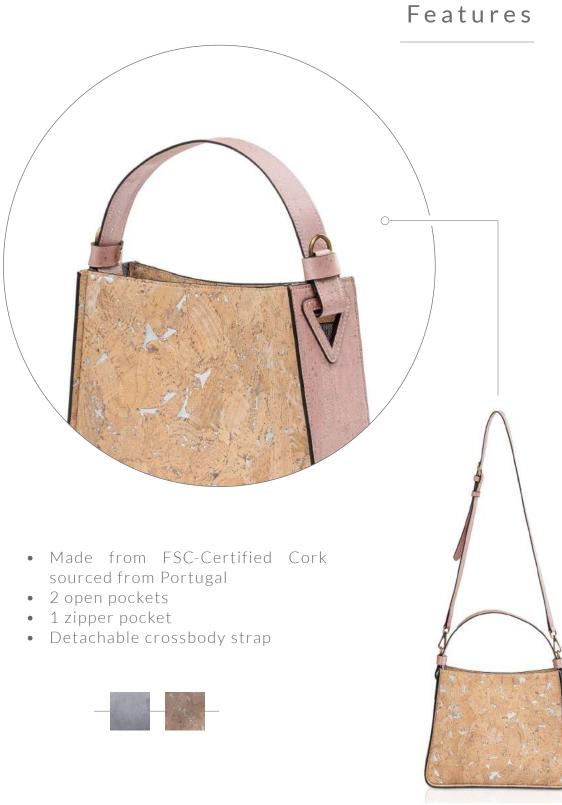

### NESTA CLUTCH

Nesta means pure and that's what this clutch bag is all about.

Made from certified cork, the Shrishti crossbody blends a contemporary design with sustainable materials. Spacious insides, multiple pockets and a detachable strap make it easy to carry all that you need and more.

Features: 2 open pockets | 1 zipper pocket | Detachable crossbody strap

Dimensions: Height: 9 inches | Length: 11.5 inches | Depth: 3 inches

### SHRISHTI CROSSBODY

Shrishti is born of the pride we take in all we create- from the materials to the craftsmanship, every element matters.

Polar Grey

Marbled Blush