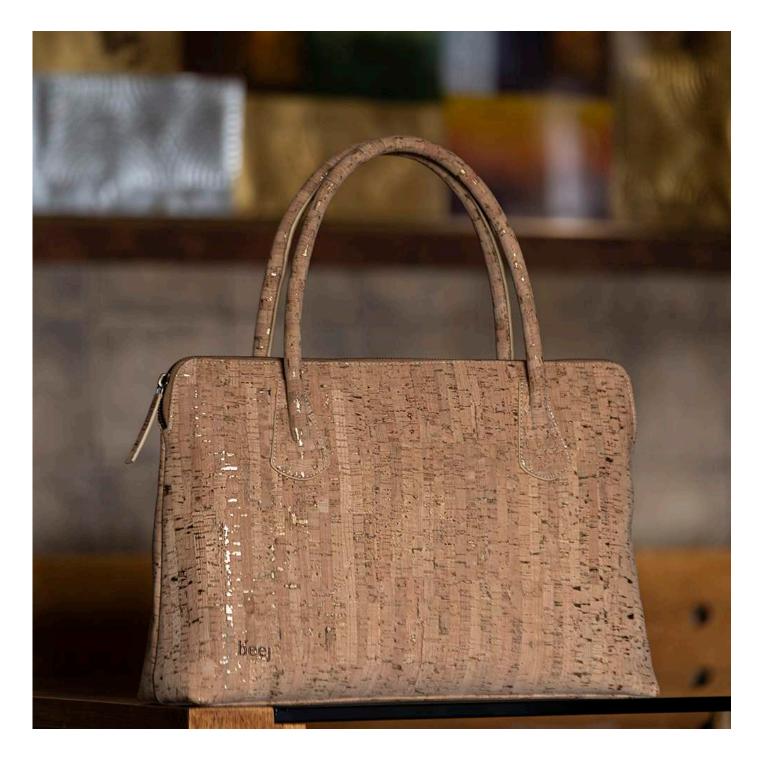

## Karya Laptop Tote

Stylish and sustainable in equal parts, the Karya Laptop Tote is designed to be the classic 9-5 bag. Made with premium cork, it is lightweight with padded compartments and multiple pockets. Be it office or happy hours, all you now need is this classic bag!

Dimensions - Length : 15.5 inches | Height : 11.5 inches | Handle Drop : 7 inches