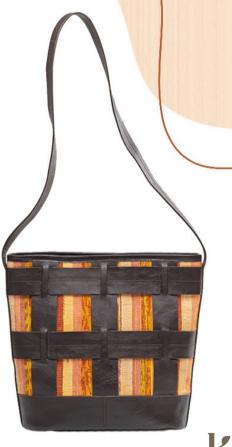

### NARI CLUTCH

Strong yet feminine, the Nari clutch symbolises the natural strength and beauty that defines all women.

Purple and Black

Green and Brown

Made from khesh using contrasting leather trimmings, the Nari clutches blend contemporary design with traditional materials to make a statement accessory. Spacious enough to carry everything you need, it's the perfect accessory to add that pop of colour.

#### Features:

4 card slots | 2 currency slots | 2 zipper pockets inside | 2 pockets, for the quick stashaways |1 large compartment for your phone, keys, makeup essentials etc.

Dimensions: Height: 5 inches | Length: 10 inches