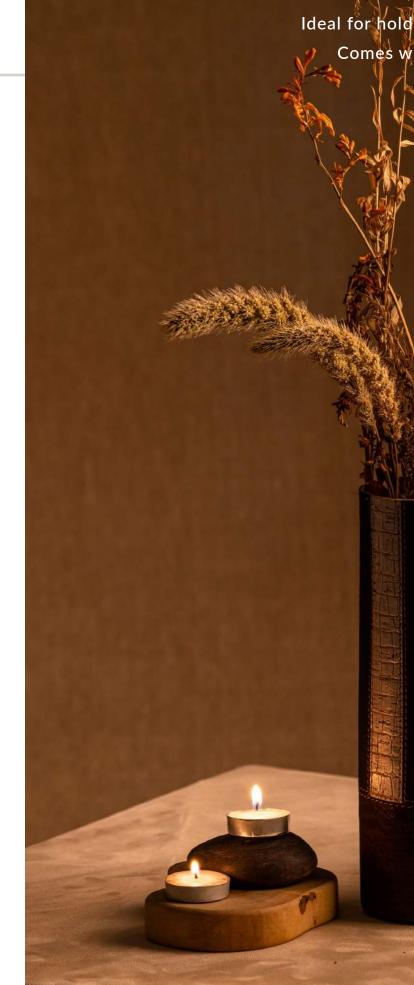

## Wine bags with cork surface detail. Available in three different designs. Sold separately.

Cork Planter cum Holder -

Ideal for holding dried flowers or glass planters/bottles. Comes with a lid and can be used as a storage case.