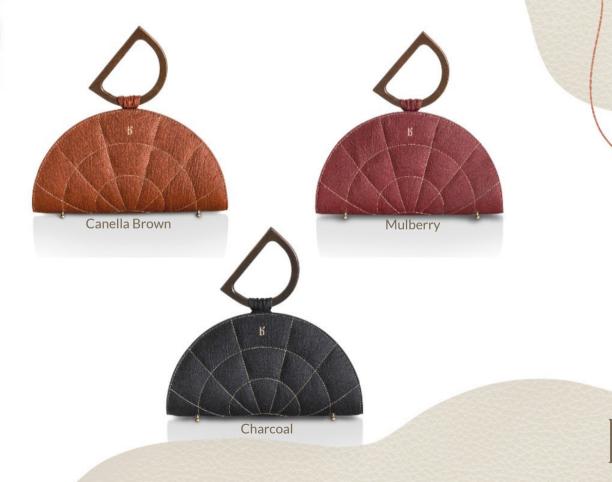

### DITYA CLUTCH

The Ditya is inspired by the rays of the Sun and the opportunities it brings with it each day.

## Ditya Clutch

The Ditya is inspired by the rays of the Sun and the opportunities it brings with it each day. Made from Piñatex, this quilted evening clutch comes with some exquisite detailing and a sleek wooden handle. This is our recommendation for a timeless and classic addition to your closet.