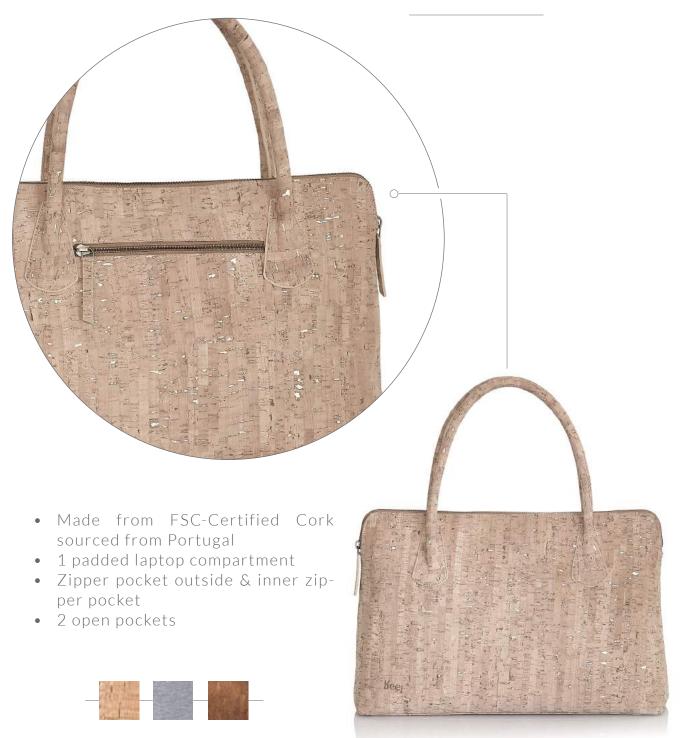

### KARYA LAPTOP TOTE

Stylish and sustainable in equal parts, the Karya Laptop Tote is designed to be the classic 9-5 bag.

Polar Grey

Copper Glaze

Light weight, with padded compartments and multiple pockets, be it office or happy hours, all you now need is a single bag!

#### Features:

1 padded laptop compartment | Zipper pocket outside | 2 open pockets | Inner zipper pocket

#### Dimensions: Height: 11.5 inches | Length: 15.5 inches | Handle Drop: 7 inches

Natural Cork