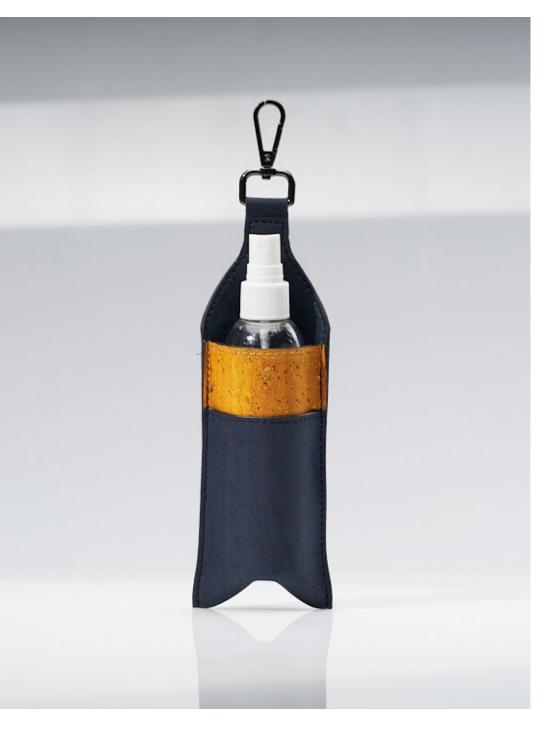

't even try to a

this are the surgeons of the suffering often felt more by Gamies and the suffering of the physics by Gamies belowed—their belowed whose sheared betweed—their belowed whose sheared iftenance, either. They see the pass and iftenance, either. They see the pass and the physics of the freshly felt love, all repretemories the freshly felt love, all repretemories the freshly felt love, all repretemories the freshly felt love, all reprete more the freshly felt love freshly felt how for the past and that I indepent what sort of future how for she or to be strung between base

be

### Carry-along Book Case -





### Yatri Passport Sleeve —





Made from FSC certified cork. Two-tone & available in various colour combinations.

### Multi-purpose Pouch -





## Sanitiser Holder —





## Cork Travel Tag





## beej Hampers

Our gifting hampers have been thoughtfully curated, keeping you and your clients/employees in mind. Handcrafted using premium cork, with great attention to detail.



The Epic Hamper





• Includes: Wallet, reversible belt • Available in four colourways



The Legend Hamper





• Includes: Passport Sleeve, Wallet, Reversible belt, Card Case • Available in four colourways



## beej Curations

Our recommended product combinations curated from our range of handcrafted, eco-conscious gifting options.





- Multi-purpose pouch
  Cork travel tag
  Sanitiser holder
  Yatri passport sleeve

• Photo-frame cum holder Multi-purpose pouch
Cork coasters
Stationery stand



- Photoframe cum holder
- Mini storage chestStationery stand

- SleeveMini storage