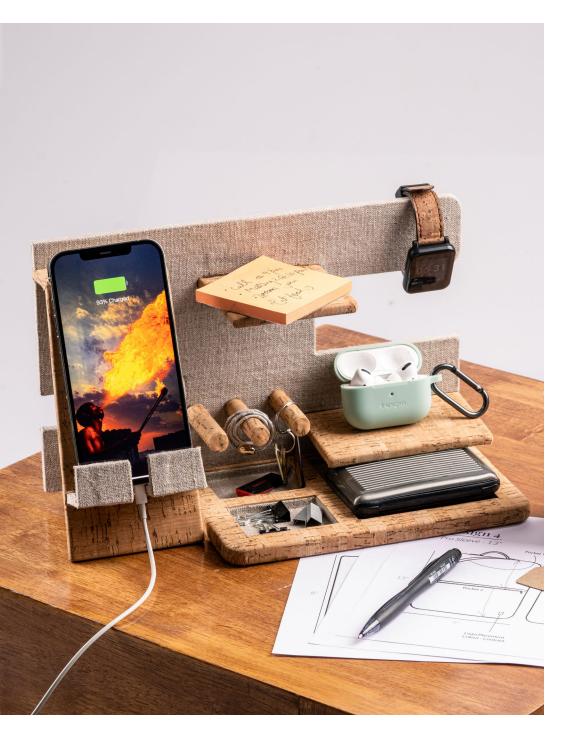

## Modular Table Organiser —

Made from certified cork and hemp Modular shelves can be adjusted as required.