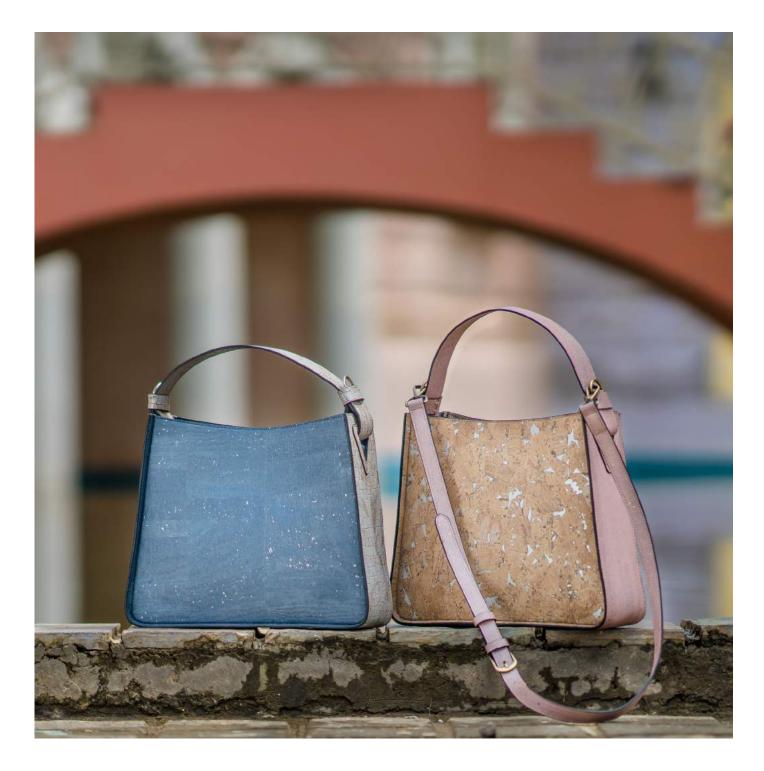

ngle artisan over ten hours to handcraft this bag. The contrast handstitched handle of the bag adds to the beauty and craftmanship of thedesign. Lined with matching velvet, the clutch is spacious enough to hold everything as you step out for the evening.



- Made from pineapple leaf fibre sourced from Spain
- Contrast quilting on both sides
- Open pocket inside for phone, keys etc.
- A handstitched handle using contrast elements







## Ditya Clutch

The Ditya is inspired by the rays of the Sun and the opportunities it brings with it each day. Made from Piñatex, this quilted evening clutch comes with some exquisite detailing and a sleek wooden handle. This is our recommendation for a timeless and classic addition to your closet.





Dimensions - Length: 11.5 inches | Height: 7 inches



## Shrishti Crossbody

Shrishti is born of the pride we take in all we create from the materials to the craftsmanship, every element matters. Made from certified cork, the Shrishti crossbody blends a contemporary design with sustainable materials. Spacious insides, multiple pockets and a detachable strap make it easy to carry all that you need and more.



Dimensions - Length : 11.5 inches | Height : 9 inches | Depth: 3 inches



## Karya Laptop Tote

Stylish and sustainable in equal parts, the Karya Laptop Tote is designed to be the classic 9-5 bag. Made with premium cork, it is lightweight with padded compartments and multiple pockets. Be it office or happy hours, all you now need is this classic bag!



Dimensions - Length : 15.5 inches | Height : 11.5 inches | Handle Drop : 7 inches