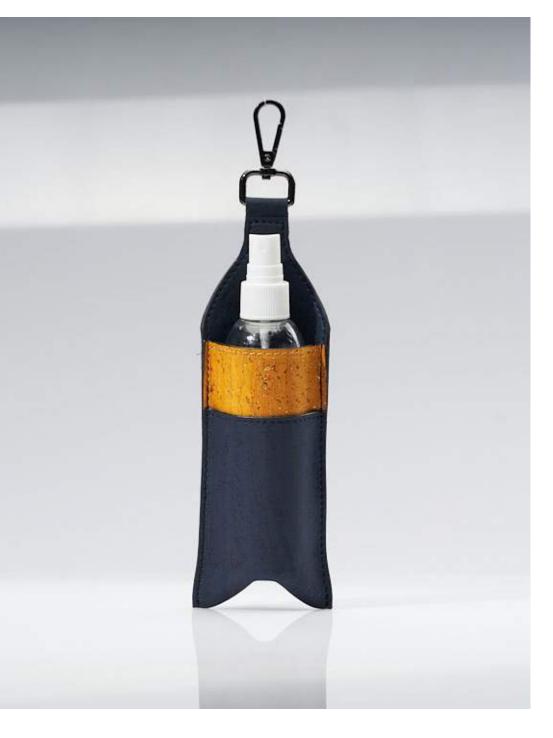

families is sufficience. The number who do not polyade their beloved whose sheared battered brains—do not usually recoge afficience, either. They see the possible fuit is not usually recoge themerives the freshly fait love, all repreaments and the freshly fait love, all repreber the freshly fait love, all repretent of the freshly fait love and the fait of the possible long, painfait and belies the possible long, painfait and belies they remember in these mois most often did, as death's emotion had to help those families underby what sort of future he on she i or to be strung between to

be

#### Carry-along Book Case -





## Yatri Passport Sleeve —





Made from FSC certified cork. Two-tone & available in various colour combinations.

## Multi-purpose Pouch -





# Sanitiser Holder —





# Cork Travel Tag





# beej Hampers

Our gifting hampers have been thoughtfully curated, keeping you and your clients/employees in mind. Handcrafted using premium cork, with great attention to detail.



The Epic Hamper





• Includes: Wallet, reversible belt • Available in four colourways



The Legend Hamper





• Includes: Passport Sleeve, Wallet, Reversible belt, Card Case • Available in four colourways



# beej Curations

Our recommended product combinations curated from our range of handcrafted, eco-conscious gifting options.





- Multi-purpose pouch
  Cork travel tag
  Sanitiser holder
  Yatri passport sleeve

• Photo-frame cum holder Multi-purpose pouch
Cork coasters
Stationery stand



- Photoframe cum holder
- Mini storage chestStationery stand

- SleeveMini storage ch