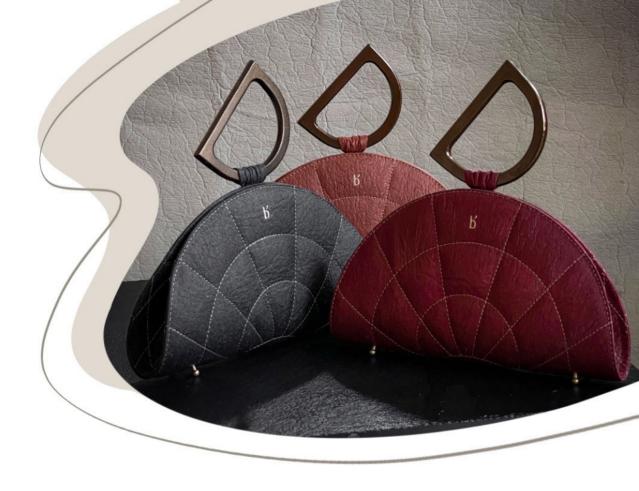

### TARA CLUTCH

When we held the first one in our hands it felt like an absolute star and hence the name Tara.

Pearl Pink

Gold Dust

Delightful enough to coax that 100 watt smile out of you, our Tara clutches are designed to do just that and more. These clutches are crafted to hold your cards, currency, mobile and essential makeup - it's all you'll ever need. Add the detachable metal strap and you have yourself a winner!

#### Features:

4 card slots | 2 currency slots | 1 inner zipper pocket | Detachable metal strap | 2 large compartments for your phone, keys, makeup essentials etc.

Dimensions: Height: 4.75 inches | Length: 8 inches

Copper Glaze