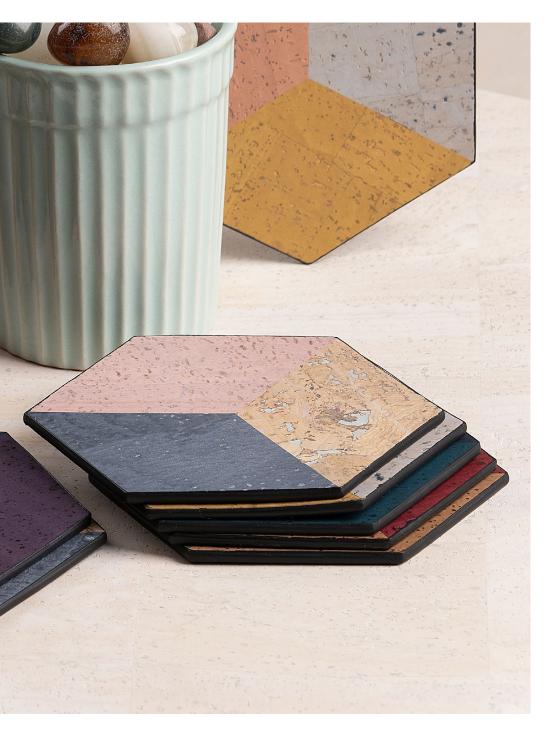

### Cork Coasters & Holder-

FSC-certified cork coasters and coaster holder. Waterproof.

#### Cork Coasters & Holder-

FSC-certified cork coasters and coaster holder. Waterproof.