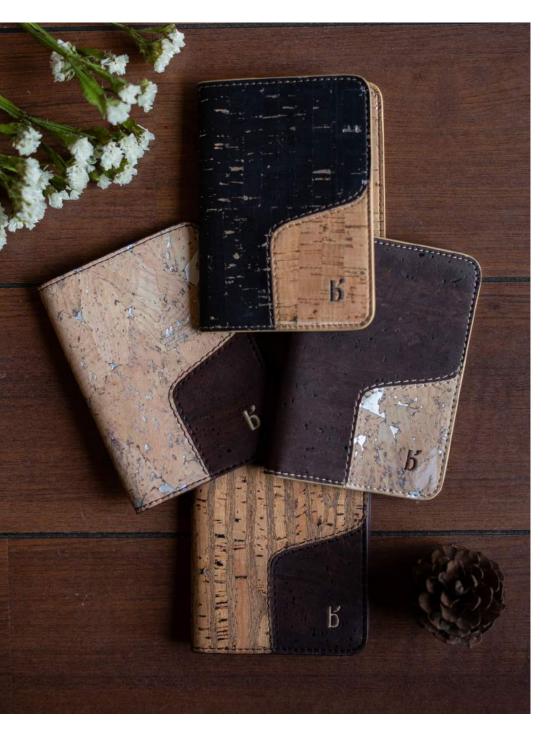

### C O R K

Light, elastic, and compressible, cork is an excellent raw material to work with, that lends its abrasion resistance and hypoallergenic properties to materials produced from it.

On an average, a cork oak tree can live up to 200 years providing a renewable source of cork bark. It has been found that cork oak forests retain up to 14 million tonnes of CO2 every year, and surprisingly when the bark is harvested responsibly, the same trees actually absorb up to five times more CO2, thereby playing a major role in reducing greenhouse gas emissions.

We get our supply from our partner Portugalia Cork who harvest the cork responsibly from Montados (cork forests) once every nine years.

### ASA WALLET

As a means 'hope', a hope for a better tomorrow for us all, the inspiration for everything we do, just like this collection.

Natural Cork

Bloom

Copper Glaze

Asymmetrical in look and functional in design, our slim tri-fold wallets are inspired by the beauty around us in a seemingly imperfect world. Designed to store your cards, currency, coins and more these slim wallets can pack in more than you think.

### TARU WALLET

Taru is a Sanskrit word for 'trees'. Our collection takes inspiration from how strong, safe and evergreen trees are.

Bloom

<u>Bee</u>

Natural Cork

Made of Cork, this classic wallet is designed to carry more than just currency. It has a place for those stray bills, laundry receipts, passport pictures and little loves notes that you'd like to carry with you always.