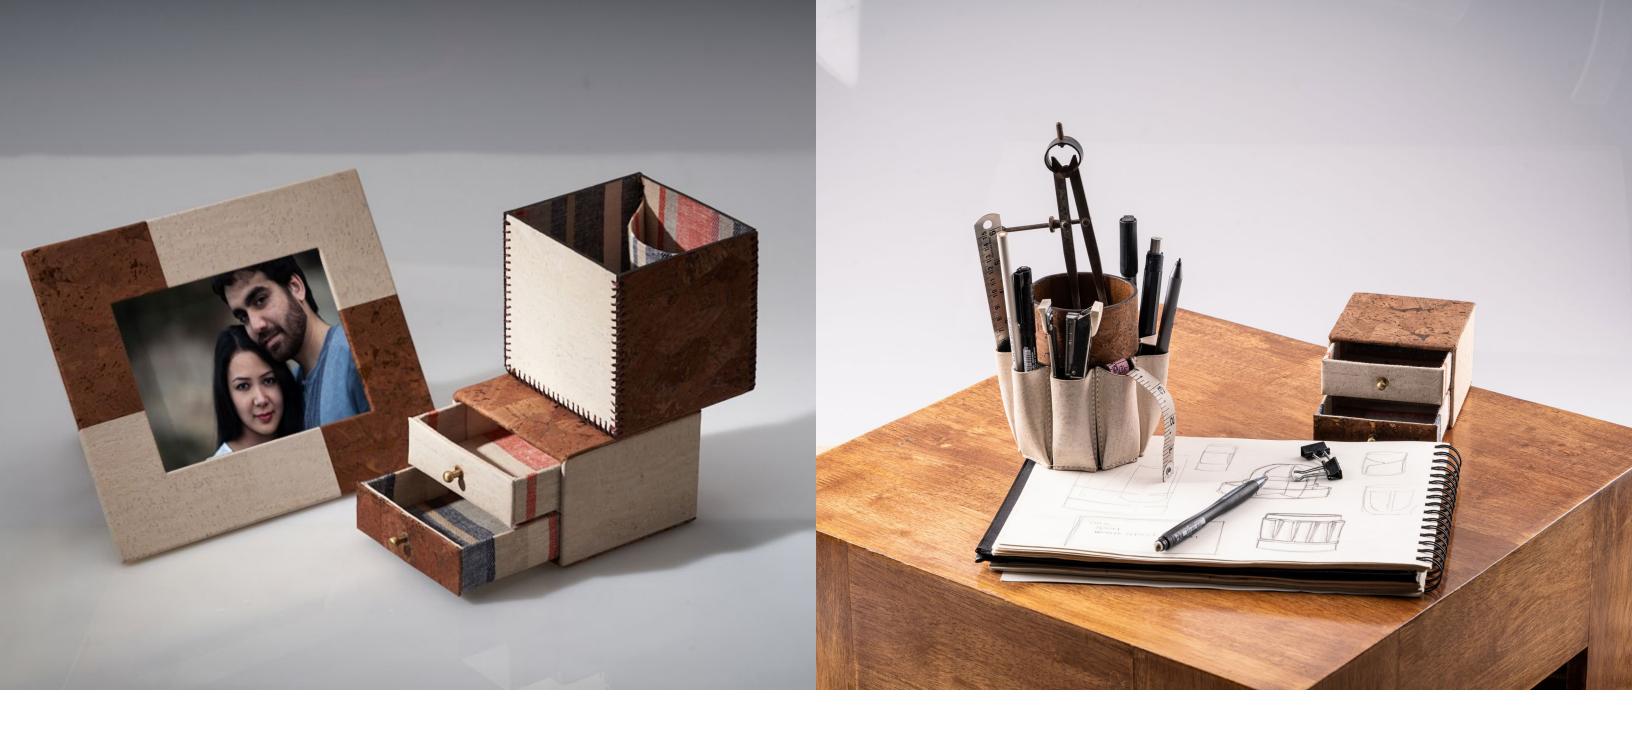

### Photo-frame cum Holder-

## Mini Storage Chest -

Made from certified Portugese cork. Can be used as a phone stand.

### Stationery Stand

Two-tone; comes with inside pocket and handstitch detail. Matches well with mini storage chest.