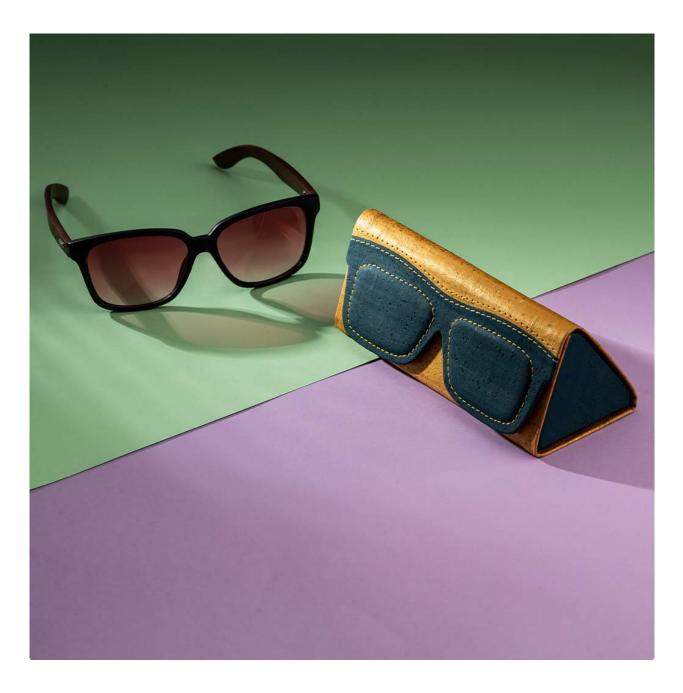

#### ChashMama Eyewear Case

The ChashMama eyewear case is the perfect protective gear for all kinds of eyewear. Made from premium cork, the case is available in 5 colour-blocked variants, and is a stylish update to your regular sunglasses case.Triangular prism form with the modern curves of an eyewear protects glasses of different sizes and shapes. Fold it flat, when not in use and it becomes sleek, easy to carry.The interior is backed with a soft lining keeping your glasses scratch-free always. For those who love their glasses, this comes highly recommended.

- Handcrafted with FSC certified cork sourced from Portugal
- Stain and scratch proof
- Folds flat when not in use
- Magnetic flap closure
- Backed with vegan suede lining to keep glasses scratch free

Dimension- (Folded) : 7 (H) x 16.5 (L) x 1 (D) cm (Unfolded) : 6.5 (H) x 16.5 (L) x 6.5 (D) cm