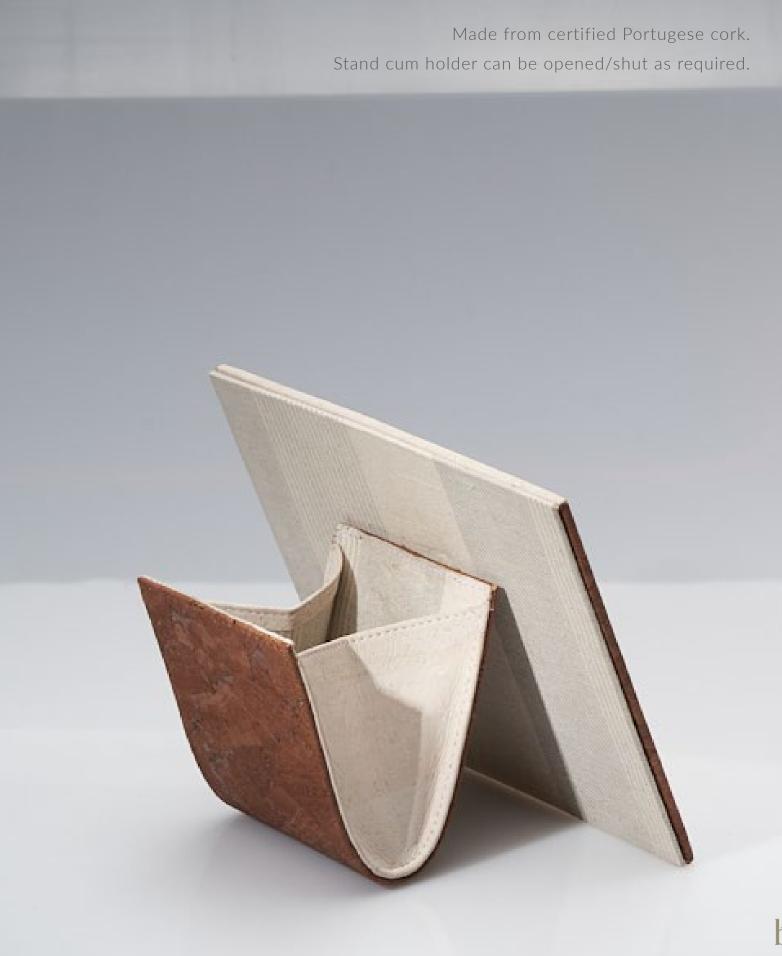

### Photo-frame cum Holder-

#### Photo-frame cum Holder-

Made from certified Portugese cork. Stand cum holder can be opened/shut as required.