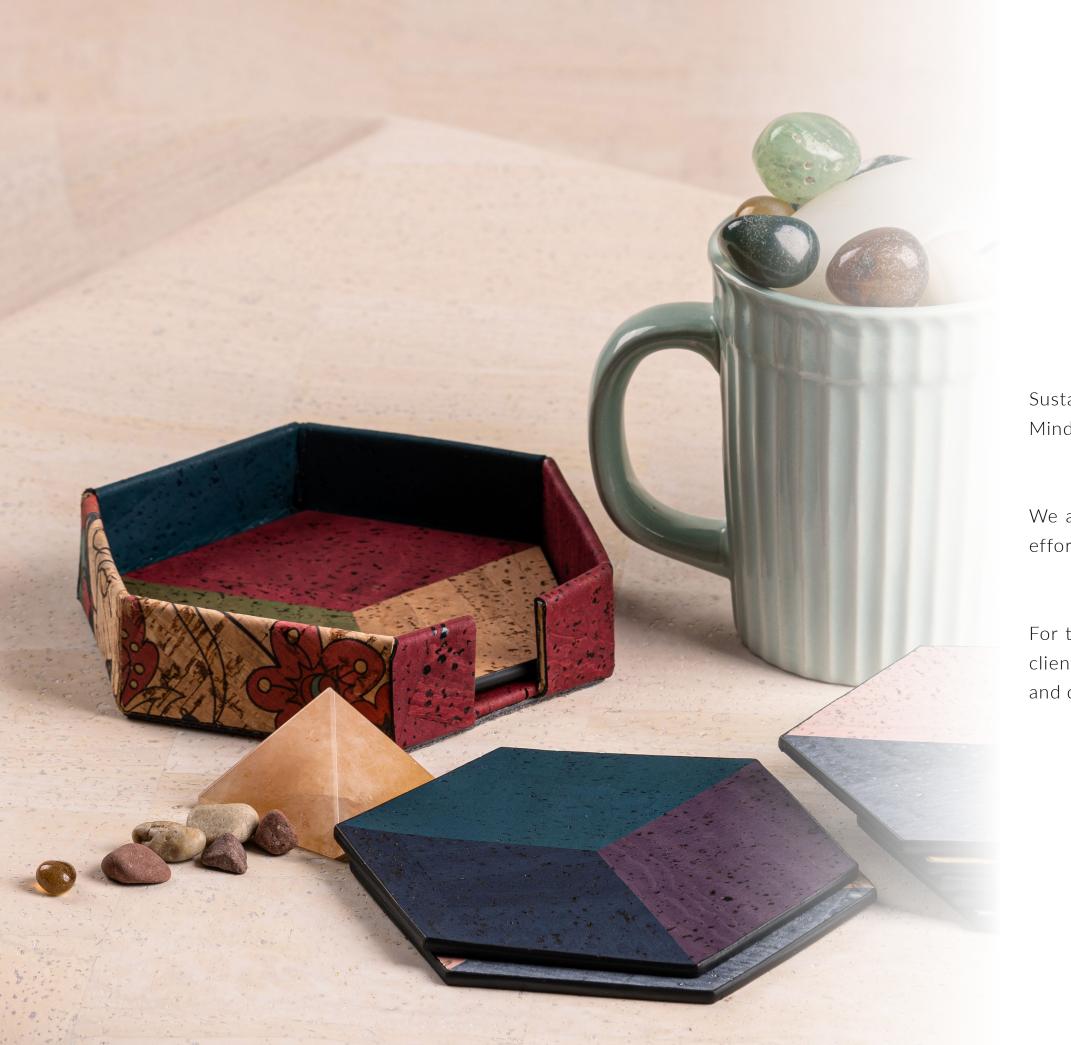

### Cork Coasters & Holder-

FSC-certified cork coasters and coaster holder. Waterproof.

### Multi-utility Tray —

Made from certified Portugese cork. Ideal for storing cards or small stationery items.

#### Cork Coasters & Holder-

FSC-certified cork coasters and coaster holder. Waterproof.

## Multi-utility Tray —

Made from certified Portugese cork. Ideal for storing cards or small stationery items.