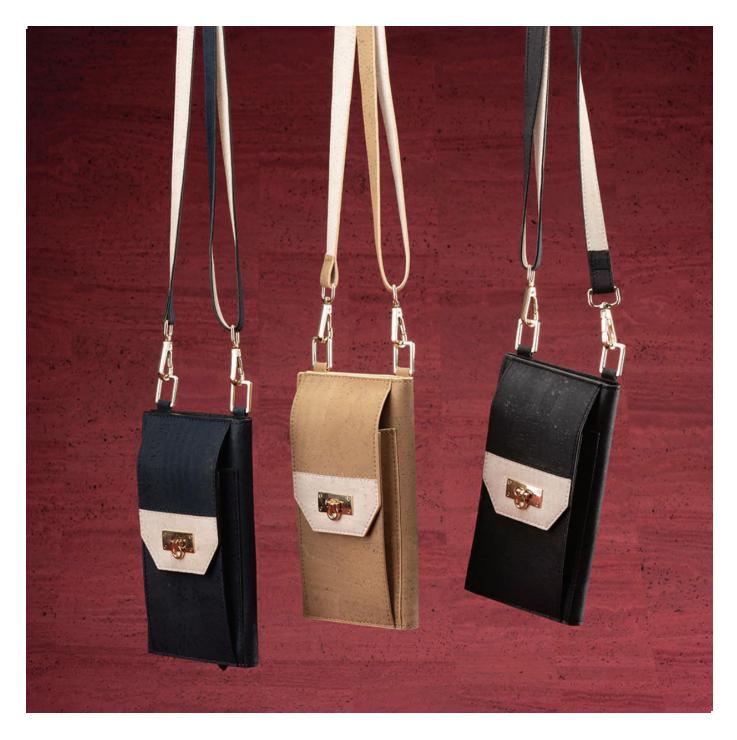

der to help consumers understand exactly what's gone into their products.

As a young bootstrapped brand in a very niche category, Beej hopes to build awareness on the materials they work with and its impact on the planet.



## Peony Clutch

Every girl needs some flower power and that's why we created the Peony.Designed to be the perfect all-day bag, for those who like it light, it comes with a detachable card and currency pouch, spacious interiors, a convenient back pocket and minimalist gold hardware. The floral accents can lift every mood and fit every occasion. From the casual brunch to the evening cocktail, this is all you ever need.Made from cork, this bag is stylish and sustainable in equal measures. If you'd like to be a peony in a field full of wildflowers this one's for you.





#### Eva Crossbody

They say if you wish to travel far and fast, make sure you travel light and that is the inspiration behind the Eva Crossbody. Lightweight and minimal, it's designed to carry everything you need without weighing you down. With an adjustable and reversible strap, a secured phone pocket and slim wallet interiors, this little bag is designed to be the perfect companion for all adventures.



Dimension- Width : 11 cms | Height : 21 cms | Adjustable Handle



## Ahana Clutch

Inspired by and designed for women who live by their own rules, the Ahana is strong, transformative and unique. With the ability to effortlessly transform from a clutch to a crossbody with the simple addition of a detachable chain, it carries all you need in a style that is distinctly yours.



Dimensi