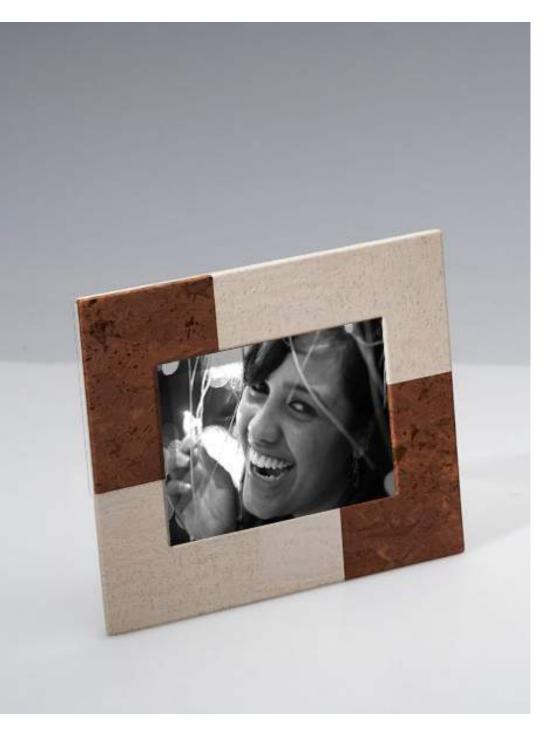

### Photo-frame cum Holder-

#### Photo-frame cum Holder-

Made from certified Portugese cork. Stand cum holder can be opened/shut as required.