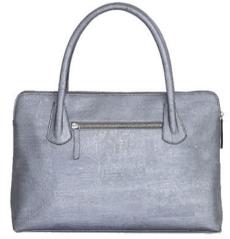

### SHRISHTI CROSSBODY

Shrishti is born of the pride we take in all we create- from the materials to the craftsmanship, every element matters.

Polar Grey

Marbled Blush

### NESTA CLUTCH

Nesta means pure and that's what this clutch bag is all about.

Made from certified cork, the Shrishti crossbody blends a contemporary design with sustainable materials. Spacious insides, multiple pockets and a detachable strap make it easy to carry all that you need and more.

Features: 2 open pockets | 1 zipper pocket | Detachable crossbody strap

Dimensions: Height: 9 inches | Length: 11.5 inches | Depth: 3 inches