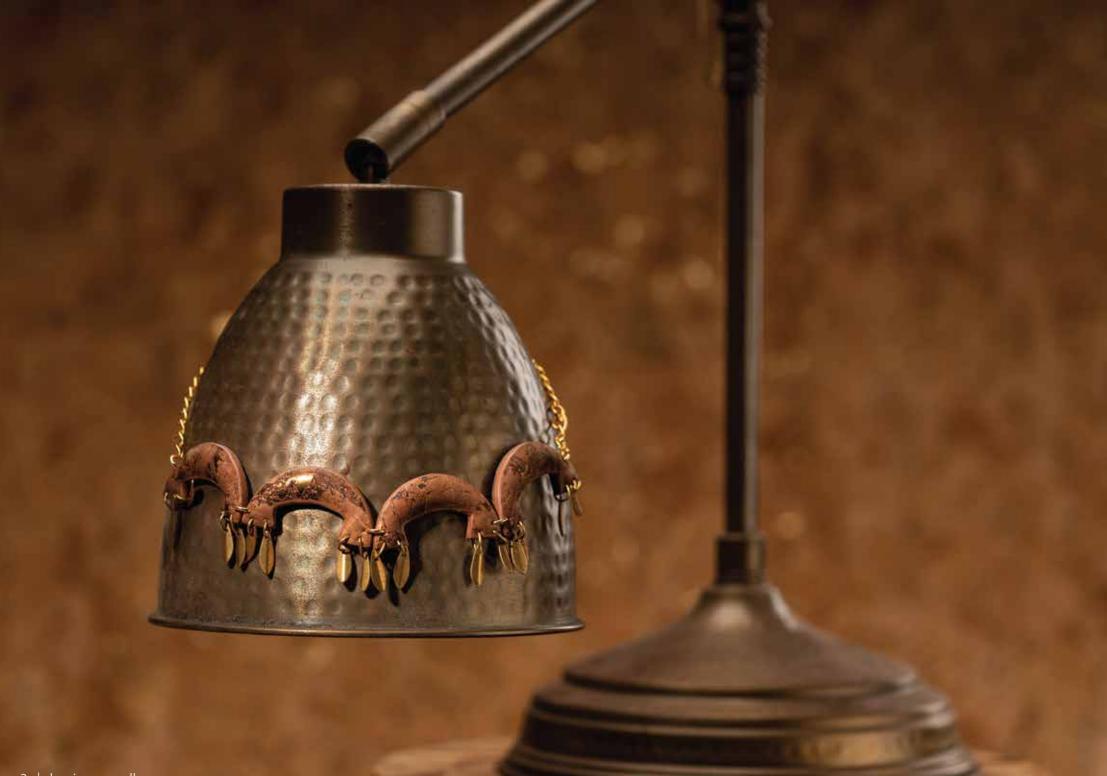

### Arch Choker

The Arch choker is handcrafted in a brown cork, freckled with dull gold, complementing the gold foil on the cork are the raw brass embellishments.