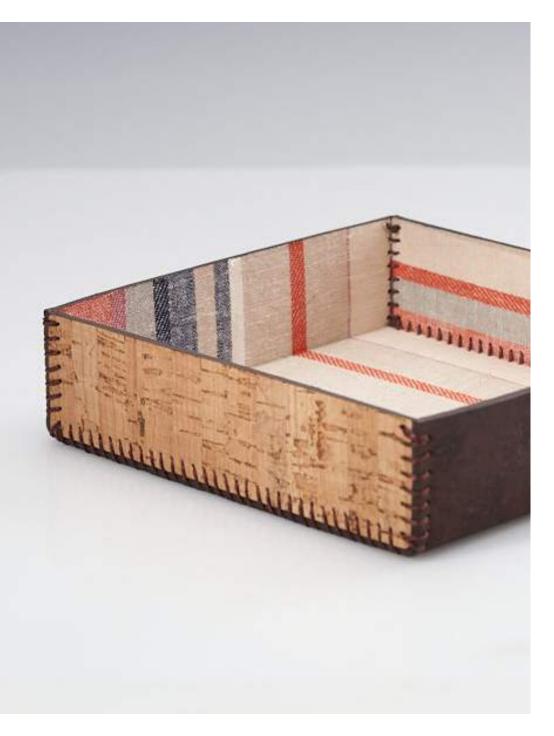

### Multi-utility Tray —

Made from certified Portugese cork. Ideal for storing cards or small stationery items.