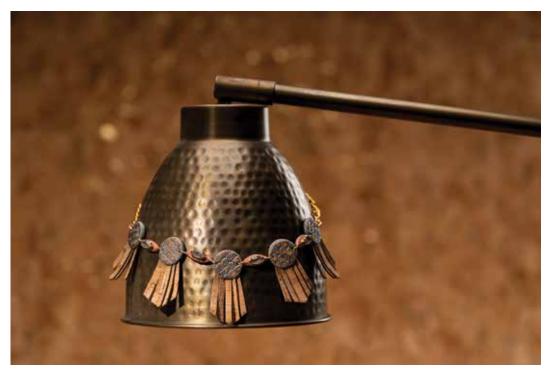

### Fringe Choker

The combinations of silver, ecru and light pink finished with an opaque grey stone, the Fringe choker is a delicate piece that can be styled as a choker or a necklace too.