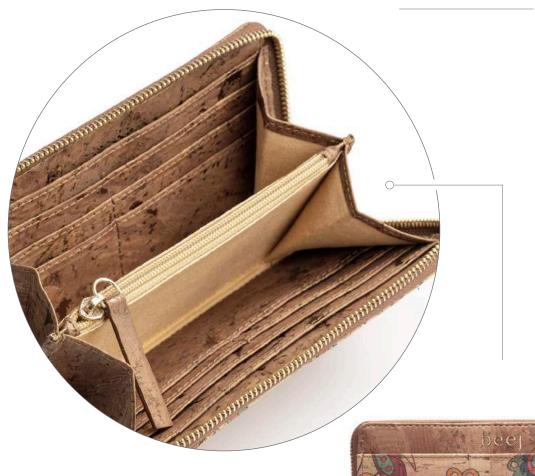

## Evaan Bi-fold Wallet

The name Evaan comes from 'Eva' which means Earth and aptly represents the conscious materials used to handcraft the wallets. Our two toned bi-fold slim wallets are a contemporary twist on a timeless design available in 4 colours.

Dimensions - Height : 3.9 inches | Width : 4.7