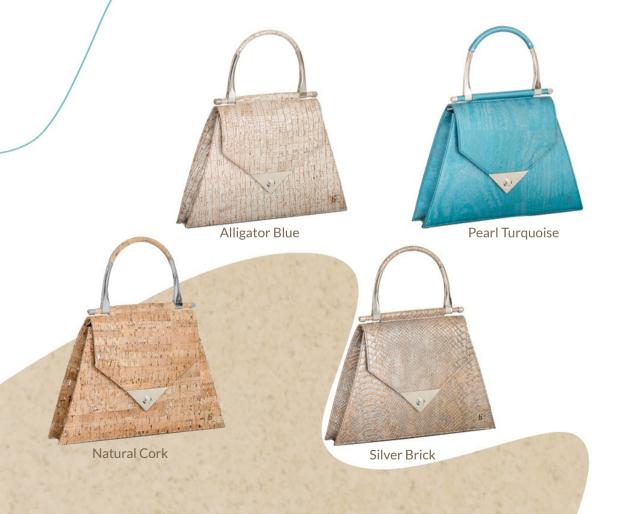

### ANANTA CORK HOBO

Ananta is a Sanskrit word that means 'infinity'. This word signifies the infinite possibilities of how we can reuse what would otherwise become

Alligator Blue

Capable of maintaining their functionality and aesthetic while changing their shape is what makes our Akara totes special. With spacious and well-planned interiors, they carry everything you need, just the way you'd like it.

#### Features:

Magnetic snap closures | Double handles | Secure interior zip pocket | Can fit a laptop or tablet up to 12" | Interior open pocket for phone, keys or sunglasses | Carried two ways

#### Dimensions:

Height: 12.5 inches | Length: 12.5 inches when closed and 17 inches when open | Handle Shoulder Drop: 9.5 inches

### AKARA TOTE

Our Akara Totes get their name from their ability to seamlessly change shape to suit your needs.

Bloom

Copper Glaze

Meant for those who like to carry the world with them, the Bhuvah tote has been made from cork. These ultra-spacious, lightweight and stylish totes are the perfect addition to the sustainable closet. Yes, the big just got a whole lot better.