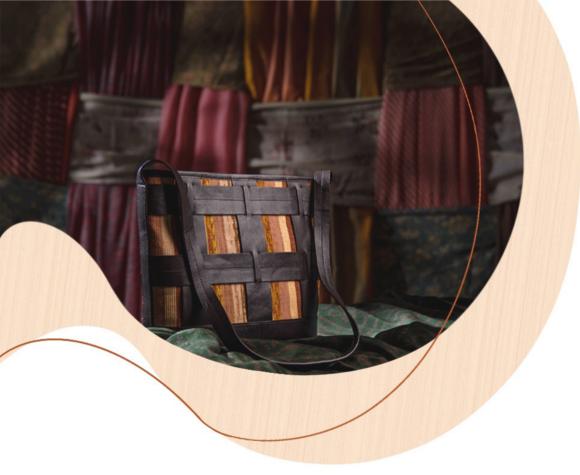

### NARI CLUTCH

Strong yet feminine, the Nari clutch symbolises the natural strength and beauty that defines all women.

Purple and Black

Green and Brown

Made from khesh using contrasting leather trimmings, the Nari clutches blend contemporary design with traditional materials to make a statement accessory. Spacious enough to carry everything you need, it's the perfect accessory to add that pop of colour.

#### Features:

4 card slots | 2 currency slots | 2 zipper pockets inside | 2 pockets, for the quick stashaways |1 large compartment for your phone, keys, makeup essentials etc.

Dimensions: Height: 5 inches | Length: 10 inches