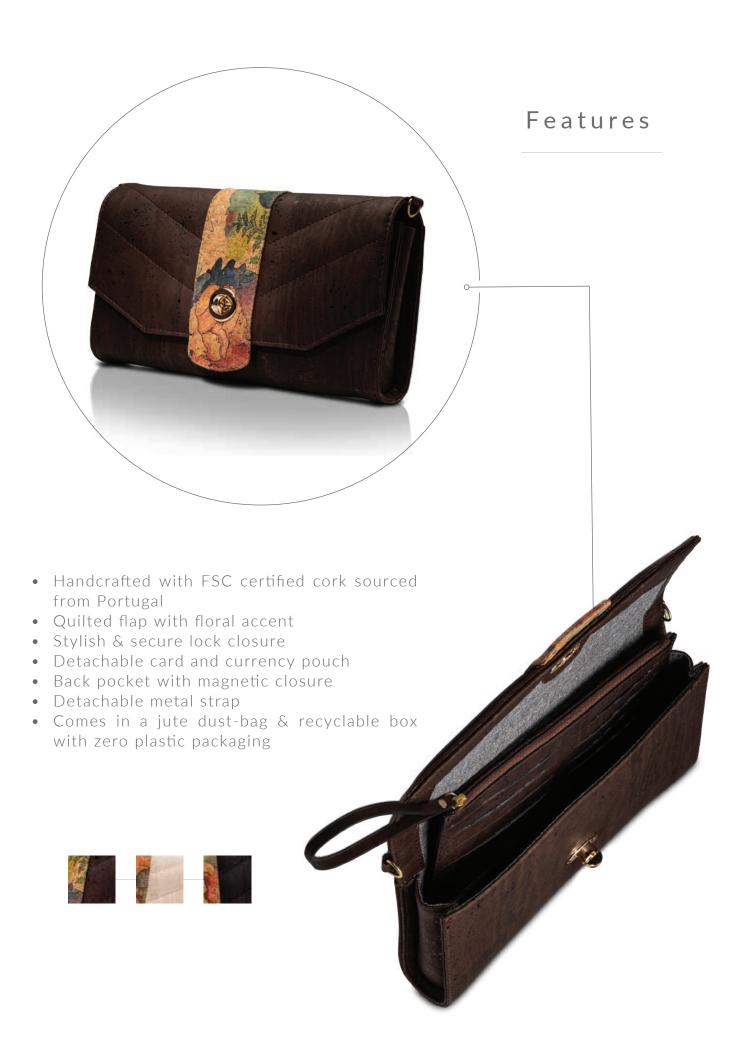

### ILA CLUTCH

Ila, when translated, means earth. Inspired by the earth and its beauty of colors our Ila clutches mirror our belief that true luxury lies in co-existence.

Crafted from premium cork, it has a classic silhouette and a minimalist design. With a detachable chain for hands-free carrying, and spacious interiors, carrying all you need just got a little easier and a lot more stylish.

#### Features:

Metallic lock closure | Detachable metal strap | Recycled inner linings | Open pocket

Dimensions: Height: 5 inches | Length: 12 inches

ILA CLUTCH

Ila, when translated, means earth. Inspired by the earth and its beauty of colors our Ila clutches mirror our belief that true luxury lies in co-existence.