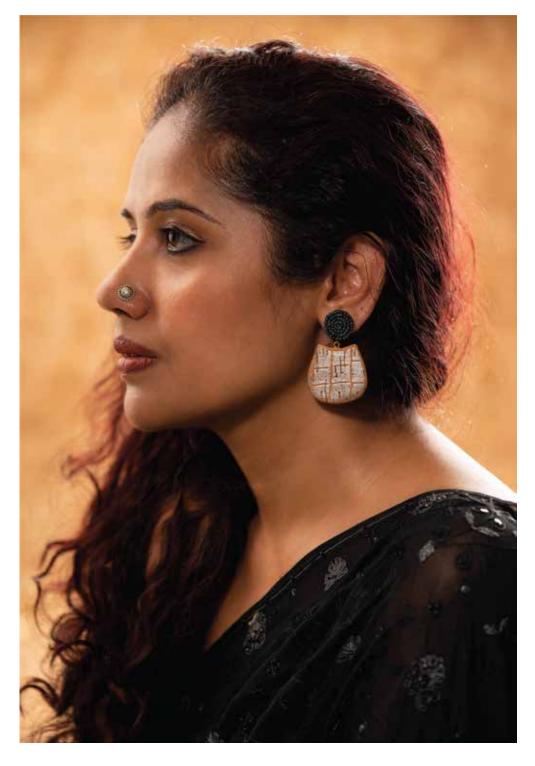

# Flora Studs

Beej signature print, handcrafted in one of Noupelle's signature silhouttes, the Flora studs have an asymmetric print and embroidery pattern.