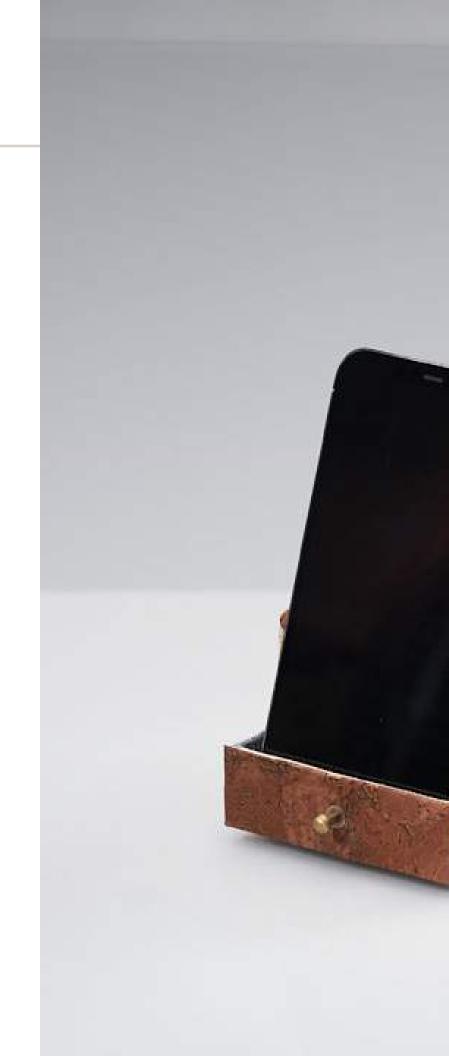

## Mini Storage Chest -

Made from certified Portugese cork. Can be used as a phone stand.