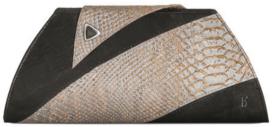

### TARA CLUTCH

When we held the first one in our hands it felt like an absolute star and hence the name Tara.

Pearl Pink

Gold Dust

Delightful enough to coax that 100 watt smile out of you, our Tara clutches are designed to do just that and more. These clutches are crafted to hold your cards, currency, mobile and essential makeup - it's all you'll ever need. Add the detachable metal strap and you have yourself a winner!

#### Features:

4 card slots | 2 currency slots | 1 inner zipper pocket | Detachable metal strap | 2 large compartments for your phone, keys, makeup essentials etc.

Dimensions: Height: 4.75 inches | Length: 8 inches