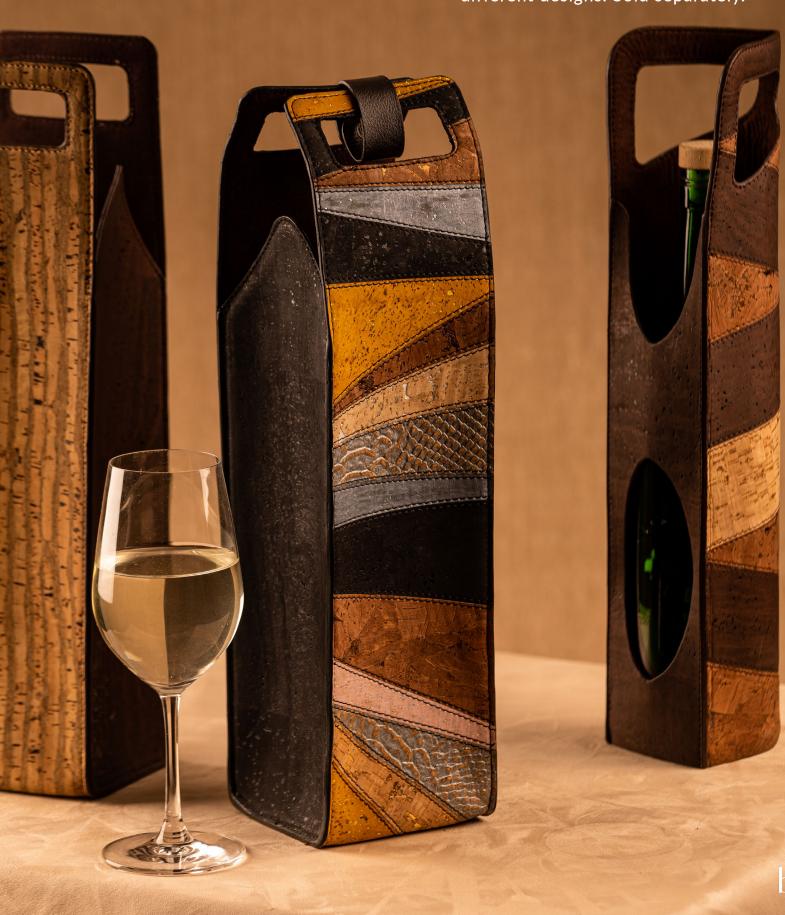

### Wine Bags -

## Wine bags with cork surface detail. Available in three different designs. Sold separately.

Cork Planter cum Holder -

Ideal for holding dried flowers or glass planters/bottles. Comes with a lid and can be used as a storage case.

#### Wine Bags

Indulge in some guilt free gifting indulgence with our range of handcrafted and stylish wine bags made from upcycled leather. Lightweight and sturdy they come in different designs with top handles for easy carrying.

## Wine Bags -

# Wine bags with cork surface detail. Available in three different designs. Sold separately.

Cork Planter cum Holder -

Ideal for holding dried flowers or glass planters/bottles. Comes with a lid and can be used as a storage case.