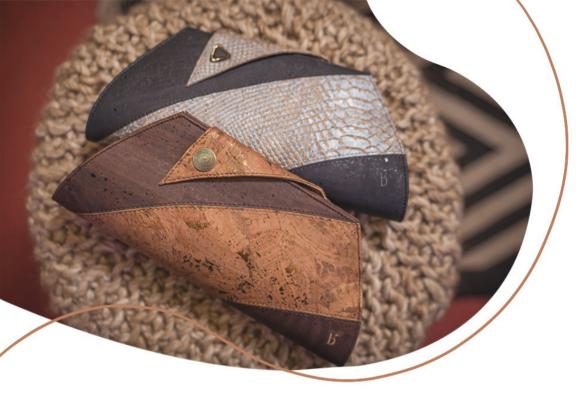

### K H E S H

Khesh is a traditional form of weaving that finds its roots in the Birbhum district of West Bengal.

Recycling and upcycling, recreating new garments with the old, exists an eclectic handloom textile that is literally recreated by scraps of older sarees. The tearing process is labour intensive and is done by hand largely by the women folk within the weaving community. A single saree yields 80-90 strips. The beauty about Khesh is that no two materials look the same and only once the fabric is woven can it be appreciated in its full beauty.

Khesh is the perfect example of a century old art form finding its relevance in modern day fashion.