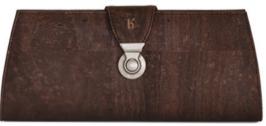

### TARU WALLET

Taru is a Sanskrit word for 'trees'. Our collection takes inspiration from how strong, safe and evergreen trees are.

Bloom

<u>Bee</u>

Natural Cork

Made of Cork, this classic wallet is designed to carry more than just currency. It has a place for those stray bills, laundry receipts, passport pictures and little loves notes that you'd like to carry with you always.

#### Features:

2 card slots | 3 currency slots | Central inner zipper pocket | 2 large compartments that can hold your phone, keys, notes, etc | Open back pocket, for the quick stashaways

Dimensions: Height: 4.5 inches | Length: 8 inches