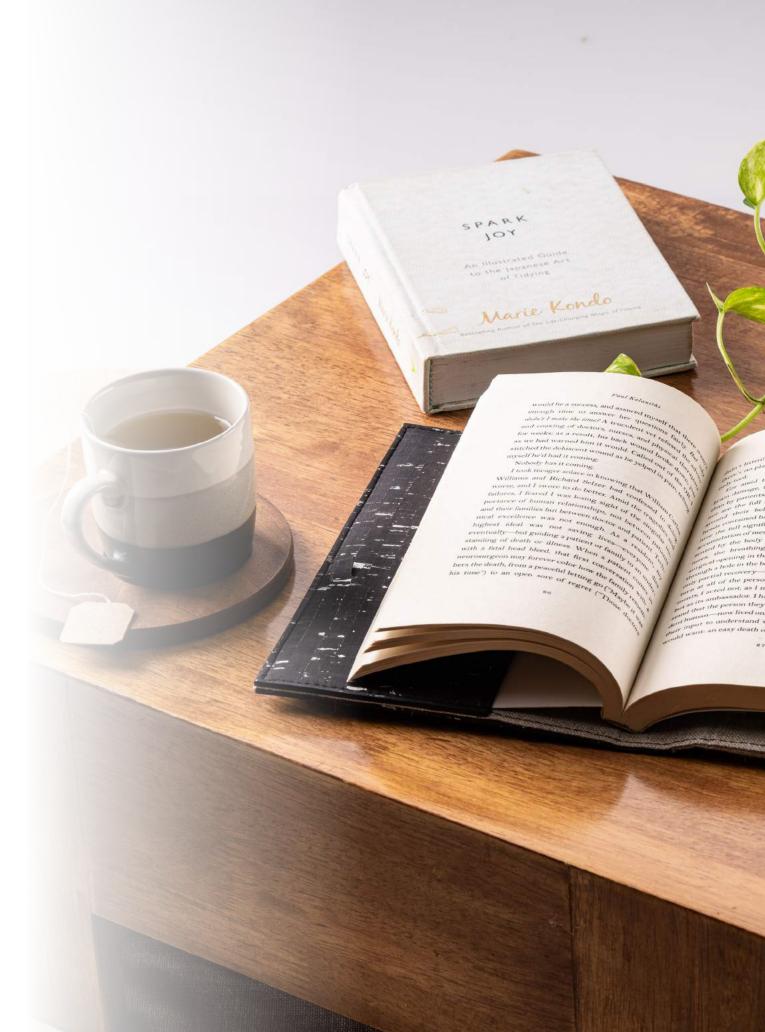

#### Syahi Travel Journal

"We are what our thoughts have made us". This quote gave us the idea to create Syahi, the perfect companion for anyone who likes to pen down their thoughts, wherever they are. Made from premium cork and khesh, the Syahi travel journal features pen loops on the side, along with card slots for your convenience. They also come with inserts on both sides to secure the notebook, which doubles as bookmarks, all in an easy to carry package.

- Magnetic Flap Closure
- 3 Card Slots
- 4 Pen Loops
- Inserts for an A5 size book.
- Recyclable box with zero waste packaging