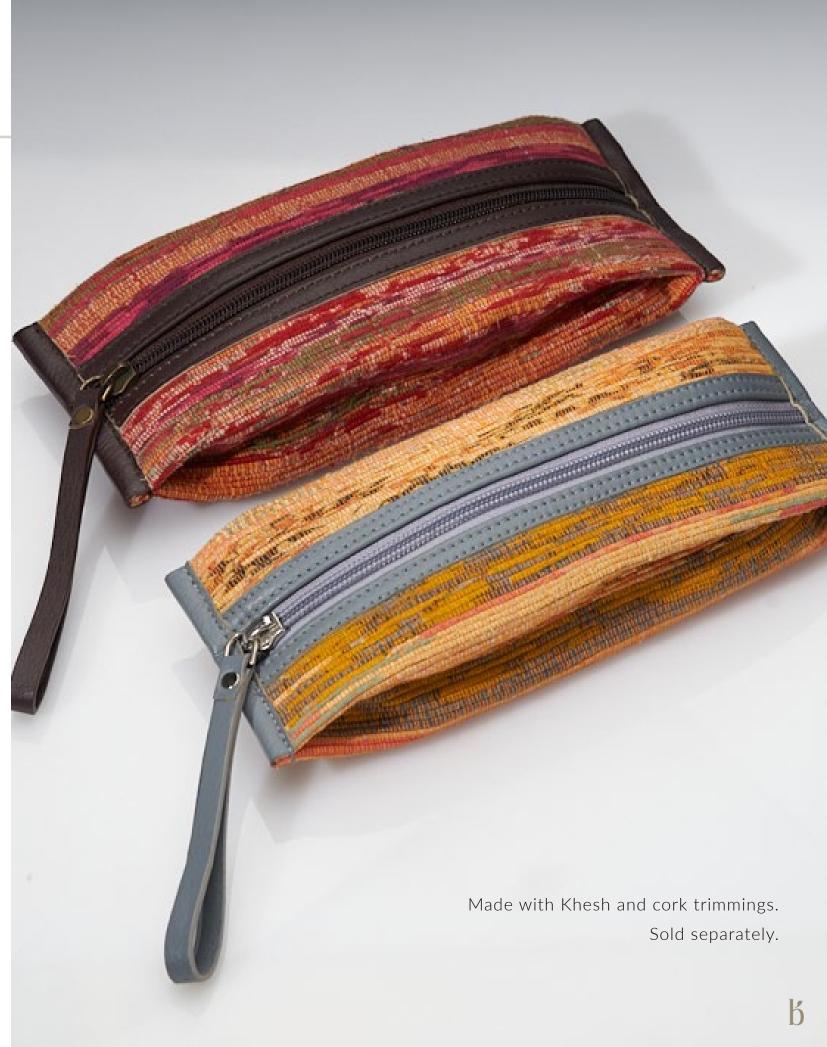

#### Wine Bags

Indulge in some guilt free gifting indulgence with our range of handcrafted and stylish wine bags made from upcycled leather. Lightweight and sturdy they come in different designs with top handles for easy carrying.