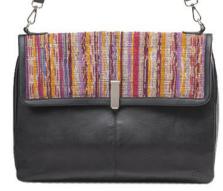

### K H E S H

Khesh is a traditional form of weaving that finds its roots in the Birbhum district of West Bengal.

Recycling and upcycling, recreating new garments with the old, exists an eclectic handloom textile that is literally recreated by scraps of older sarees. The tearing process is labour intensive and is done by hand largely by the women folk within the weaving community. A single saree yields 80-90 strips. The beauty about Khesh is that no two materials look the same and only once the fabric is woven can it be appreciated in its full beauty.

Khesh is the perfect example of a century old art form finding its relevance in modern day fashion.

### NARI CLUTCH

Strong yet feminine, the Nari clutch symbolises the natural strength and beauty that defines all women.

Purple and Black

Green and Brown

Made from khesh using contrasting leather trimmings, the Nari clutches blend contemporary design with traditional materials to make a statement accessory. Spacious enough to carry everything you need, it's the perfect accessory to add that pop of colour.

#### Features:

4 card slots | 2 currency slots | 2 zipper pockets inside | 2 pockets, for the quick stashaways |1 large compartment for your phone, keys, makeup essentials etc.

Dimensions: Height: 5 inches | Length: 10 inches