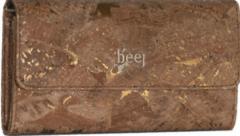

### TARU WALLET

Taru is a Sanskrit word for 'trees'. Our collection takes inspiration from how strong, safe and evergreen trees are.

Bloom

<u>Bee</u>

Natural Cork

Made of Cork, this classic wallet is designed to carry more than just currency. It has a place for those stray bills, laundry receipts, passport pictures and little loves notes that you'd like to carry with you always.

#### Features:

2 card slots | 3 currency slots | Central inner zipper pocket | 2 large compartments that can hold your phone, keys, notes, etc | Open back pocket, for the quick stashaways

Dimensions: Height: 4.5 inches | Length: 8 inches