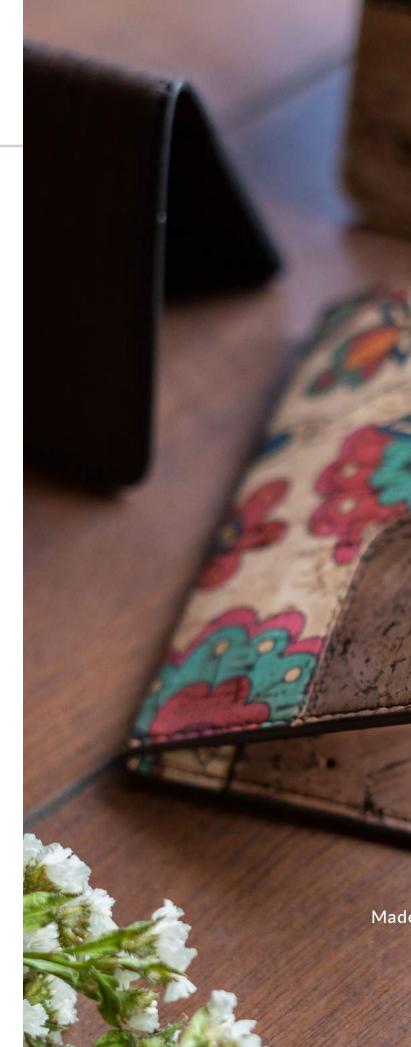

### K H E S H

Khesh is a traditional form of weaving that finds its roots in the Birbhum district of West Bengal.

Recycling and upcycling, recreating new garments with the old, exists an eclectic handloom textile that is literally recreated by scraps of older sarees. The tearing process is labour intensive and is done by hand largely by the women folk within the weaving community. A single saree yields 80-90 strips. The beauty about Khesh is that no two materials look the same and only once the fabric is woven can it be appreciated in its full beauty.

Khesh is the perfect example of a century old art form finding its relevance in modern day fashion.

### NARI CLUTCH

Strong yet feminine, the Nari clutch symbolises the natural strength and beauty that defines all women.

Purple and Black

Green and Brown

Made from khesh using contrasting leather trimmings, the Nari clutches blend contemporary design with traditional materials to make a statement accessory. Spacious enough to carry everything you need, it's the perfect accessory to add that pop of colour.