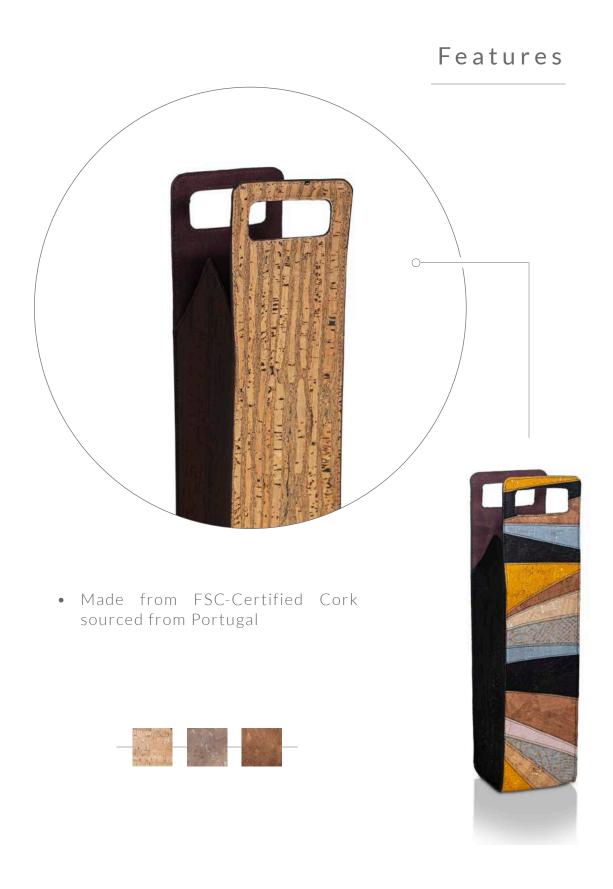

### C O R K

Light, elastic, and compressible, cork is an excellent raw material to work with, that lends its abrasion resistance and hypoallergenic properties to materials produced from it.

On an average, a cork oak tree can live up to 200 years providing a renewable source of cork bark. It has been found that cork oak forests retain up to 14 million tonnes of CO2 every year, and surprisingly when the bark is harvested responsibly, the same trees actually absorb up to five times more CO2, thereby playing a major role in reducing greenhouse gas emissions.

We get our supply from our partner Portugalia Cork who harvest the cork responsibly from Montados (cork forests) once every nine years.