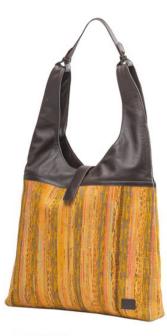

### LABONI TOTE

Our Laboni bag, much like its namesake, is graceful and beautiful. Laboni, Sanskrit for graceful, is how we imagined this bag to be.

Yellow and Brown

Spacious interiors and multiple pockets make it the perfect accessory be it work or leisure. With a khesh body and upcycled leather handles, this classic front-clasp design gets a modern and mindful finish.

#### Features:

1 zipper pocket inside | 1 zipper pocket outside | 1 mobile pocket | Handle

Dimensions: Height: 25 inches | Length: 15 inches

The colors and materials contrast beautifully resulting in a design that is both classic and modern at the same time.