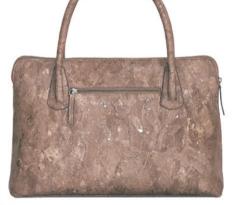

### ANANTA CORK HOBO

Ananta is a Sanskrit word that means 'infinity'. This word signifies the infinite possibilities of how we can reuse what would otherwise become

Alligator Blue

Capable of maintaining their functionality and aesthetic while changing their shape is what makes our Akara totes special. With spacious and well-planned interiors, they carry everything you need, just the way you'd like it.

### Made from cork, this spacious hobo is the recommended bag for those who like to carry it all and then some more.

#### Features:

Interior Zipper pocket | Zippered pocket at the back | Secure interior zip pocket | Double detachable handles | Two open interior pockets mobile, and small stashaways | Patchwork leather panels on the sides and underbelly | Nickle Fitting

#### Dimensions:

Height: 11 inches | Length: 17 inches | Width: 4.75 inches | Shoulder Strap: 10 inches | Detachable Shoulder Straps: 21 inches