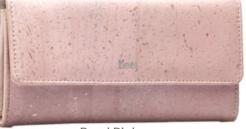

### TARU WALLET

Taru is a Sanskrit word for 'trees'. Our collection takes inspiration from how strong, safe and evergreen trees are.

Bloom

<u>Bee</u>

Natural Cork

Made of Cork, this classic wallet is designed to carry more than just currency. It has a place for those stray bills, laundry receipts, passport pictures and little loves notes that you'd like to carry with you always.

#### Features:

2 card slots | 3 currency slots | Central inner zipper pocket | 2 large compartments that can hold your phone, keys, notes, etc | Open back pocket, for the quick stashaways

Dimensions: Height: 4.5 inches | Length: 8 inches