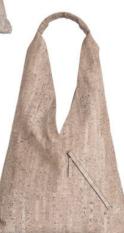

### Made from cork, this spacious hobo is the recommended bag for those who like to carry it all and then some more.

#### Features:

Interior Zipper pocket | Zippered pocket at the back | Secure interior zip pocket | Double detachable handles | Two open interior pockets mobile, and small stashaways | Patchwork leather panels on the sides and underbelly | Nickle Fitting

#### Dimensions:

Height: 11 inches | Length: 17 inches | Width: 4.75 inches | Shoulder Strap: 10 inches | Detachable Shoulder Straps: 21 inches

### ANANTA CORK HOBO

Ananta is a Sanskrit word that means 'infinity'. This word signifies the infinite possibilities of how we can reuse what would otherwise become

Alligator Blue

Capable of maintaining their functionality and aesthetic while changing their shape is what makes our Akara totes special. With spacious and well-planned interiors, they carry everything you need, just the way you'd like it.