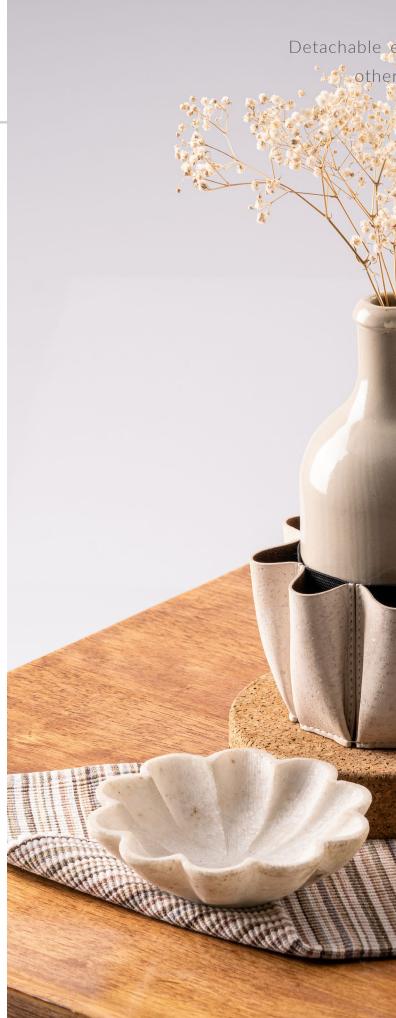

### Holder with Detachable Sleeve

Detachable elastic cork sleeve that can be combined with otherwhome products. Sold as a set with cork stand.

b

### Cork Coasters & Holder-

FSC-certified cork coasters and coaster holder. Waterproof.