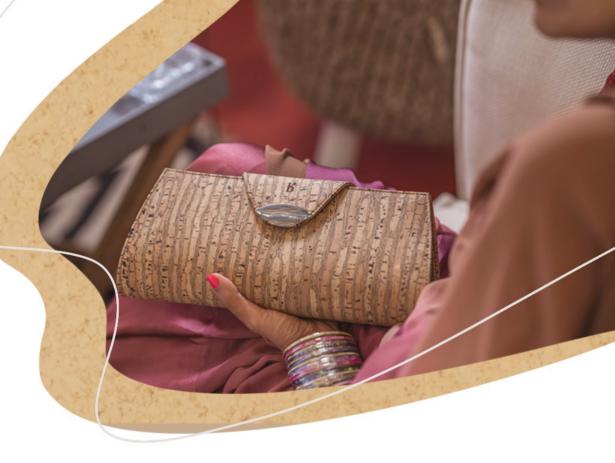

### TARU WALLET

Taru is a Sanskrit word for 'trees'. Our collection takes inspiration from how strong, safe and evergreen trees are.

Bloom

<u>Bee</u>

Natural Cork

Made of Cork, this classic wallet is designed to carry more than just currency. It has a place for those stray bills, laundry receipts, passport pictures and little loves notes that you'd like to carry with you always.

#### Features:

2 card slots | 3 currency slots | Central inner zipper pocket | 2 large compartments that can hold your phone, keys, notes, etc | Open back pocket, for the quick stashaways

Dimensions: Height: 4.5 inches | Length: 8 inches