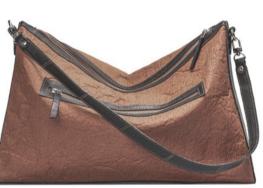

### ANANTA PIÑATEX HOBO

Ananta is a Sanskrit word that means 'infinity'. This word signifies the infinite possibilities of how we can reuse what would otherwise become waste.

Mulberry

Canella Brown

Made of Piñatex and upcycled leather, this spacious hobo is the recommended bag for those who like to carry it all and then some more!

#### Features:

Interior Zipper pocket | Zippered pocket at the back | Secure interior zip pocket | Double detachable handles | Two open interior pockets mobile, and small stashaways | Patchwork leather panels on the sides and underbelly | Nickle or Antique Fitting

Dimensions:

Height: 11 inches | Length: 17 inches | Width: 4.75 inches | Shoulder Strap: 10 inches | Detachable Shoulder Straps: 21 inches

Pebble Grey

Made from Piñatex, this quilted evening clutch comes with some exquisite detailing and a sleek wooden handle. This is our recommendation for a timeless and classic addition to your closet.