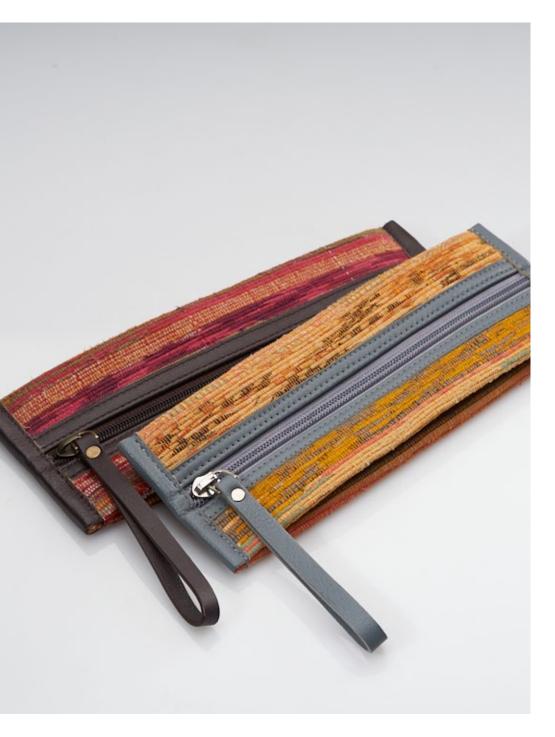

#### Wine Bags

Indulge in some guilt free gifting indulgence with our range of handcrafted and stylish wine bags made from upcycled leather. Lightweight and sturdy they come in different designs with top handles for easy carrying.