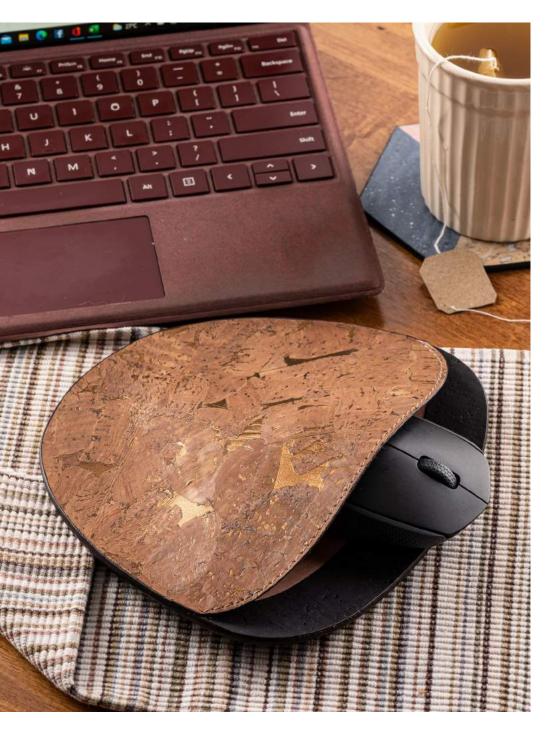

### Mouse Pad cum Sleeve —

Ethical

× +

\* 5 % \* 0

....

Classi

FSC-certified cork mouse pad cum sleeve. Waterproof; ideal for keeping cards & notes or keeping your mouse.

#### Mouse Pad cum Sleeve —

<page-header>

. ....

. x +

10 | BEEJ GIFTING

FSC-certified cork mouse pad cum sleeve. Waterproof; ideal for keeping cards & notes or keeping your mouse.