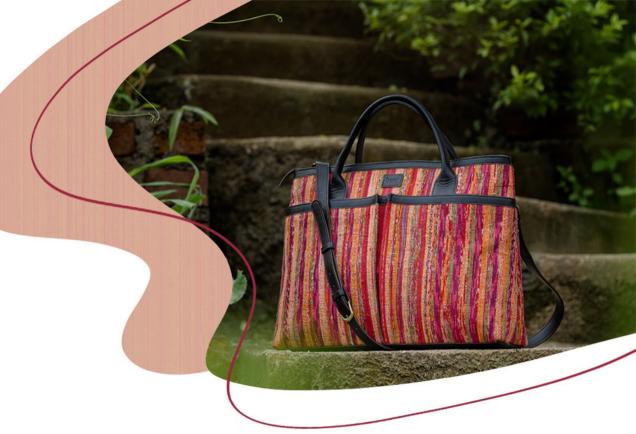

### LABONI TOTE

Our Laboni bag, much like its namesake, is graceful and beautiful. Laboni, Sanskrit for graceful, is how we imagined this bag to be.

Yellow and Brown

Spacious interiors and multiple pockets make it the perfect accessory be it work or leisure. With a khesh body and upcycled leather handles, this classic front-clasp design gets a modern and mindful finish.

#### Features:

1 zipper pocket inside | 1 zipper pocket outside | 1 mobile pocket | Handle

Dimensions: Height: 25 inches | Length: 15 inches

The colors and materials contrast beautifully resulting in a design that is both classic and modern at the same time.