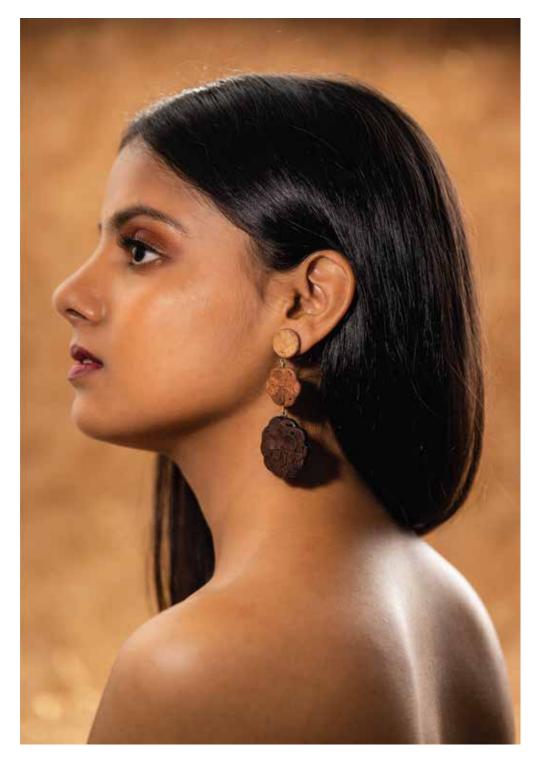

# **Bloom Danglers**

The bloom danglers are put together in a colour gradient from tan to brown. The piece has petals hand-cut and put together to create a floral texture.