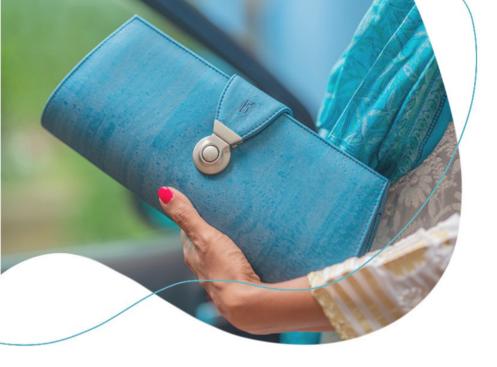

### ILA CLUTCH

Ila, when translated, means earth. Inspired by the earth and its beauty of colors our Ila clutches mirror our belief that true luxury lies in co-existence.

Crafted from premium cork, it has a classic silhouette and a minimalist design. With a detachable chain for hands-free carrying, and spacious interiors, carrying all you need just got a little easier and a lot more stylish.

#### Features:

Metallic lock closure | Detachable metal strap | Recycled inner linings | Open pocket

Dimensions: Height: 5 inches | Length: 12 inches

ILA CLUTCH

Ila, when translated, means earth. Inspired by the earth and its beauty of colors our Ila clutches mirror our belief that true luxury lies in co-existence.