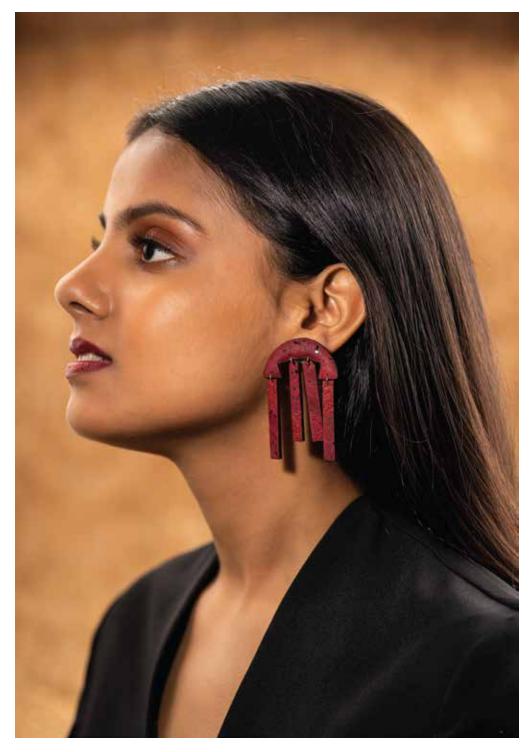

# Fringe Earrings

The fringe earrings, have a powder pink glass bead embroidery around the pinatex stud, the dangler is handcrafted using cork with a pale pink cork fringe.