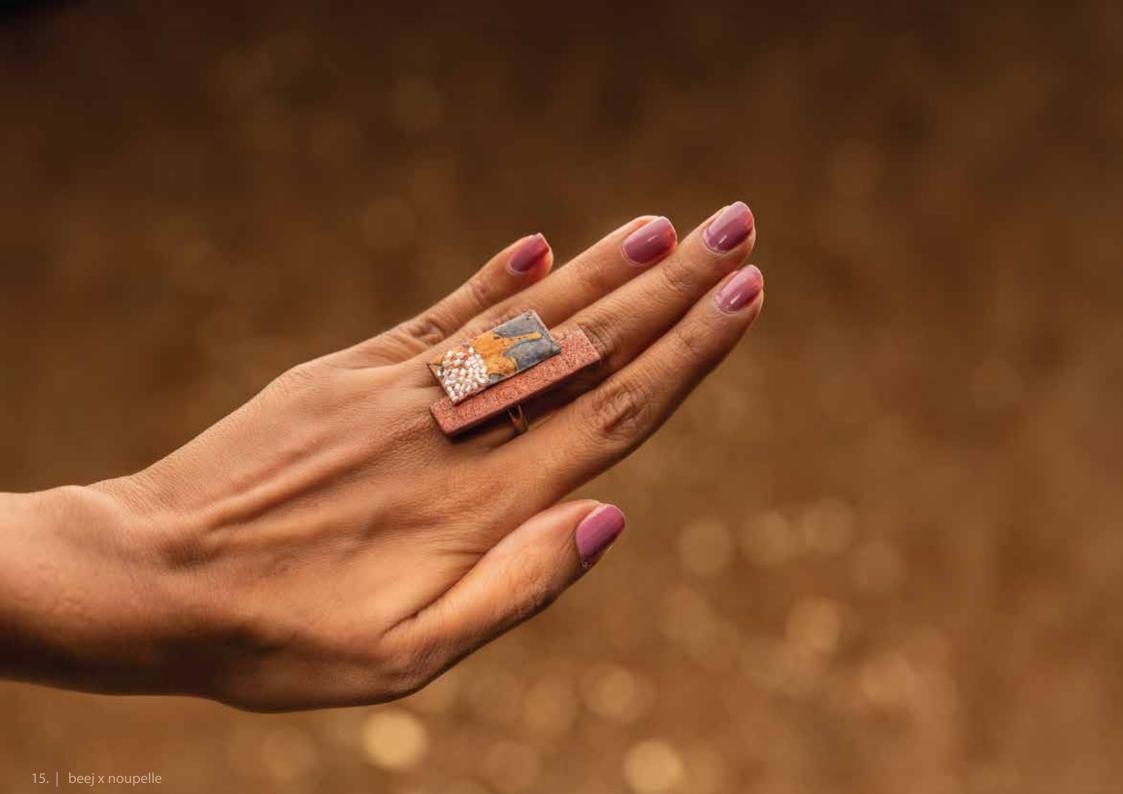

# Brick Ring

The brick ring has the signature printed cork with a freckled embroidery with a brick like shape in a deep rusty Piñatex.