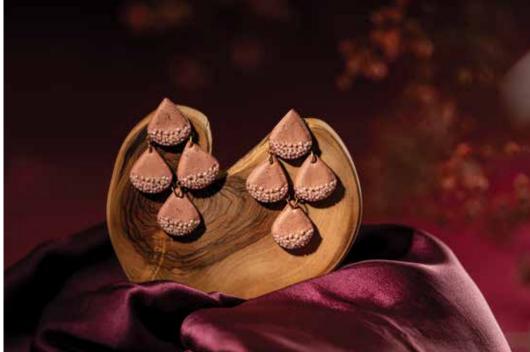

# **Bloom Danglers**

The bloom danglers are put together in a colour gradient from tan to brown. The piece has petals hand-cut and put together to create a floral texture.