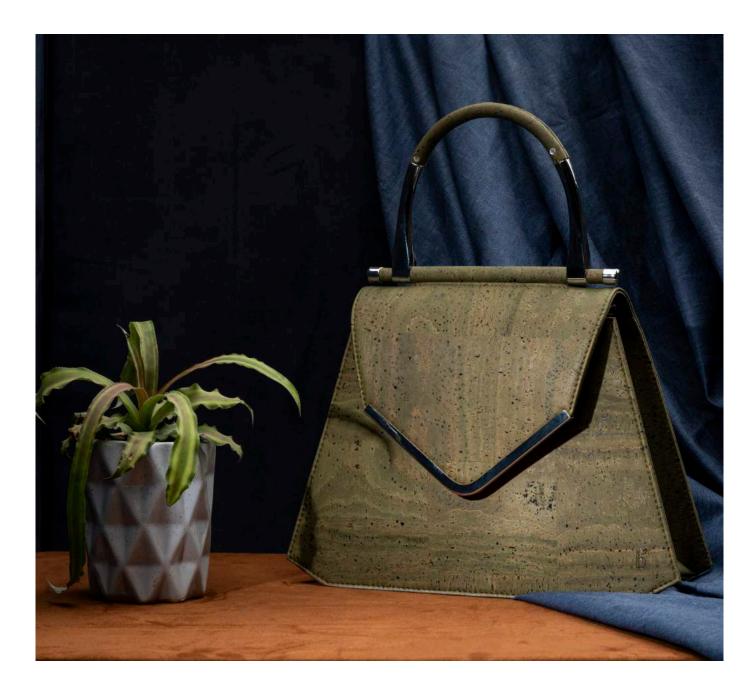

### ILA CLUTCH

Ila, when translated, means earth. Inspired by the earth and its beauty of colors our Ila clutches mirror our belief that true luxury lies in co-existence.

Crafted from premium cork, it has a classic silhouette and a minimalist design. With a detachable chain for hands-free carrying, and spacious interiors, carrying all you need just got a little easier and a lot more stylish.

#### Features:

Metallic lock closure | Detachable metal strap | Recycled inner linings | Open pocket

Dimensions: Height: 5 inches | Length: 12 inches

ILA CLUTCH

Ila, when translated, means earth. Inspired by the earth and its beauty of colors our Ila clutches mirror our belief that true luxury lies in co-existence.