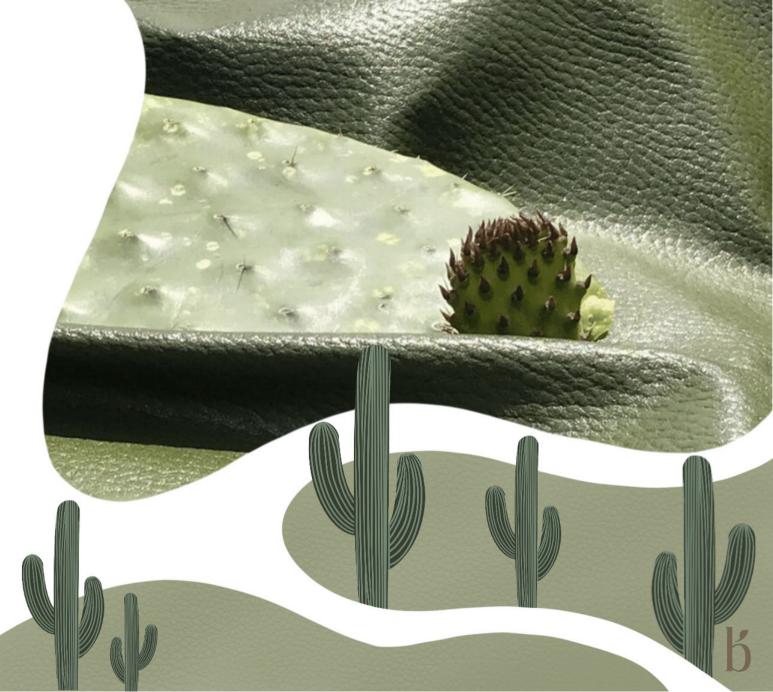

#### DESSERTO

A highly sustainable plant-based leather made from cactus. This vegan alternative complies with the most rigorous quality and environmental standards.

### DESSERTO

Developed with the purpose of creating an alternative to animal leather, Desserto is made from nopal pulp (a cactus). Desserto is a highly sustainable vegan leather complying with the most rigorous quality and environmental standards. It is a cruelty free sustainable alternative, without any toxic chemicals, phthalates and PVC.

Owing to its strong molecular bonding, Desserto offers high resistance to abrasion, rubbing and tearing. Distinguished by its softness while offering excellent performance it is used in a wide variety of applications