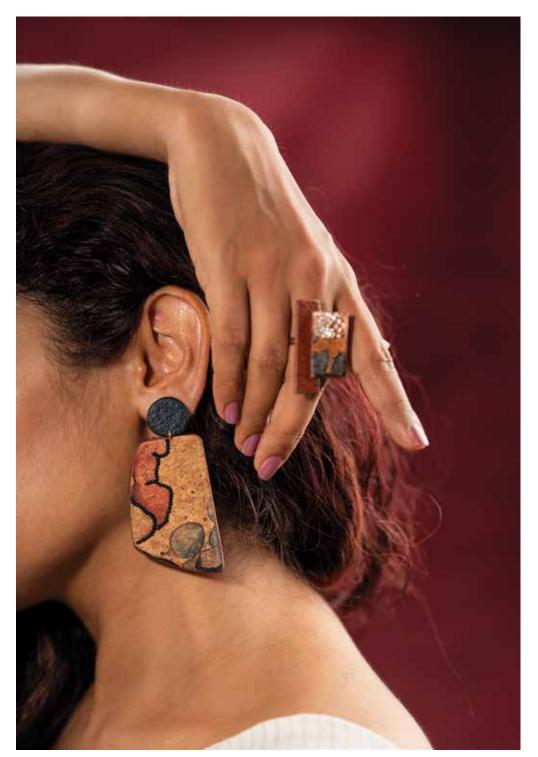

# Arch Earrings

The earrings are hand-cut in an arch shaped stud with pinatex and cork bars suspended below. The shape and colour of the piece makes it bold and statement.

# Brick Ring

The brick ring has the signature printed cork with a freckled embroidery with a brick like shape in a deep rusty Piñatex.