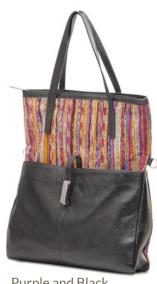

### NARI CLUTCH

Strong yet feminine, the Nari clutch symbolises the natural strength and beauty that defines all women.

Purple and Black

Green and Brown

Made from khesh using contrasting leather trimmings, the Nari clutches blend contemporary design with traditional materials to make a statement accessory. Spacious enough to carry everything you need, it's the perfect accessory to add that pop of colour.

#### Features:

4 card slots | 2 currency slots | 2 zipper pockets inside | 2 pockets, for the quick stashaways |1 large compartment for your phone, keys, makeup essentials etc.

Dimensions: Height: 5 inches | Length: 10 inches