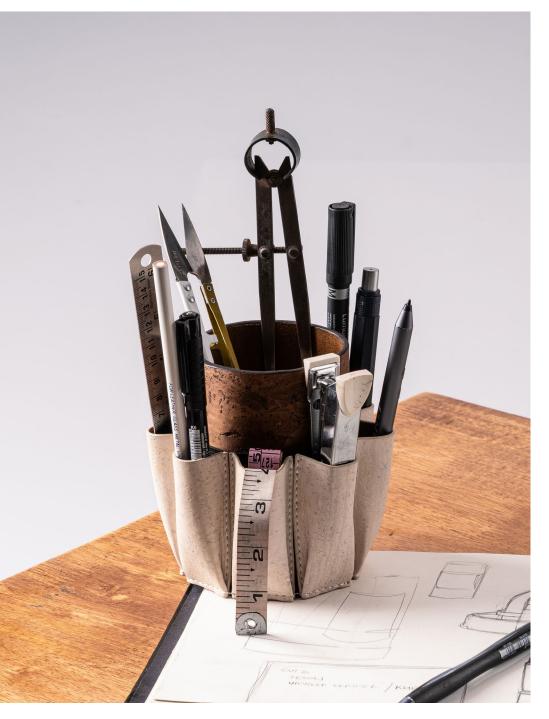

### Holder with Detachable Sleeve

Detachable elastic cork sleeve that can be combined with otherwhome products. Sold as a set with cork stand.

b

#### Holder with Detachable Sleeve

Detachable elastic cork sleeve that can be combined with other home products. Sold as a set with cork stand.