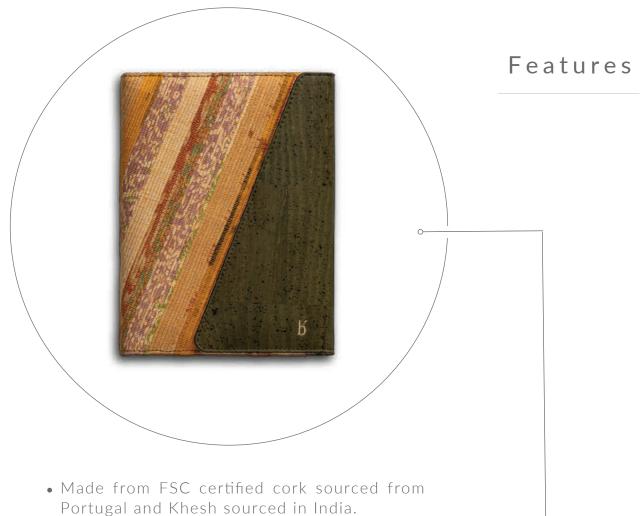

#### Syahi Travel Journal

"We are what our thoughts have made us". This quote gave us the idea to create Syahi, the perfect companion for anyone who likes to pen down their thoughts, wherever they are. Made from premium cork and khesh, the Syahi travel journal features pen loops on the side, along with card slots for your convenience. They also come with inserts on both sides to secure the notebook, which doubles as bookmarks, all in an easy to carry package.

- Magnetic Flap Closure
- 3 Card Slots
- 4 Pen Loops
- Inserts for an A5 size book.
- Recyclable box with zero waste packaging