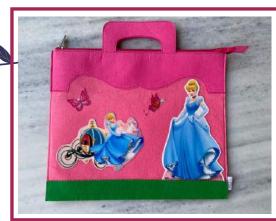

apers etc. Use this Felt Storage Baskets in your entryway as storage for boots or scarves, or in your children's room to store toys, keep there books assembled or their clothes. This Storage is soft yet durable to withstand even the toughest of messes and keep your interior modern.



OSTB 11A - LG

OSTB 11B - LG



OSTB 15B - B

OSTB 15A - B

OSTB 15C - B



# Presenting an Ecofriendly gifting and educational range!

### Why us?

- Non-Plastic & Non-Toxic Gifts
- Child-friendly & Environment Friendly
- Recycled from Plastic Bottle Waste
- Sustainable
- Unique fabric





**SURPRISE STOCKINGS** 



**PASSPORT COVERS** 



### CALLING ALL LITTLE SUPERHEROES





# Sea





### **PUZZLE & POUCH**





## Travel











# Pencil Topppers & Frame Hanging







### **FOLDERS & POUCHES**









### Name Hangings







Mini Art Folder





# A SPOOKY HALLOWEEN



Stationary Holder



Colour Bags



# Hangings & Keychains





# Animal World

(JUNGLE)









# BACKPACK