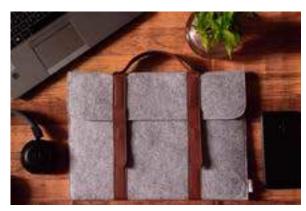

#### Laptop Sleeves

Made with 100% Felt material, these Laptop Sleeves offer superior strength and a soft hand feel protecting your favourite devices from scratches, dints, dust, spills and scrapes and allows easy transport with it's durable and lightweight

These stylish and soft Laptop Sleeves have been sewn impeccably to provide our clients with an attractive pattern, exclusive design and beautiful look.

OLS 01 - Wblack

OLS 01 - Wgr

OLS 21 - Wylw

 $OLS\ 22-B04$ 