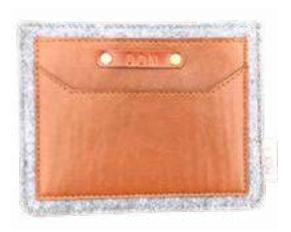

# Storage Basket

OSTB 04 -W

This Felt Storage baskets are ideal for holding anything from books, accessories, clothes, garbage, papers etc. Use this Felt Storage Baskets in your entryway as storage for boots or scarves, or in your children's room to store toys, keep there books assembled or their clothes. This Storage is soft yet durable to withstand even the toughest of messes and keep your interior modern.