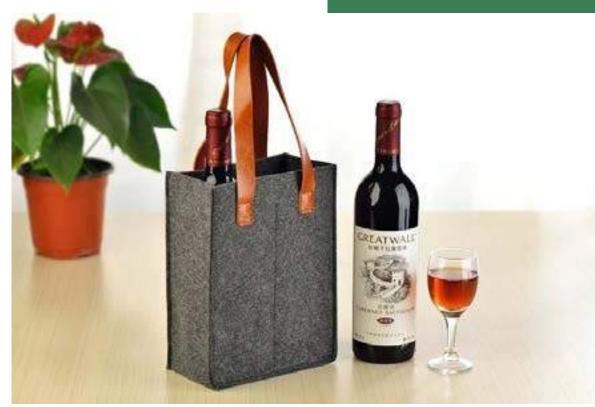

### **Bottle Covers**

These felt bottle covers are products designed specially to protect your bottles and tumblers for schools, travels, work and more! These give a classy look to your carries and makes them better to handle. And you sure wont loose them if you have this cool way to holdem along. They are amazing to gift wine bottles on special occassions or as corporate gifts too.