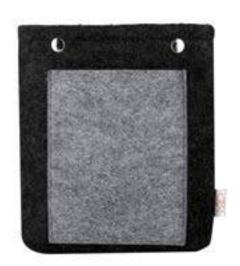

# Felt Organisers

These felt organizers are the best way to keep your stuff tidily at one place and locate them quick when needed for use. They can be custom made to any dimension to fit your purse, wall, cupboard, diaries, stationary, cosmetics and be apt for your use. The felt fabric gives the product a subtle and trendy look.

OFO 01- B OFO 02- B OFO 03 – W02

OFO 04 - DG 07

OFO 05 -W02