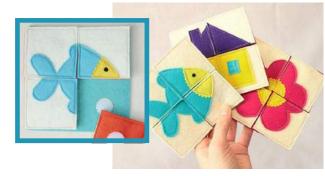

elt Storage baskets are ideal for holding anything from books, accessories, clothes, garbage, papers etc. Use this Felt Storage Baskets in your entryway as storage for boots or scarves, or in your children's room to store toys, keep there books assembled or their clothes. This Storage is soft yet durable to withstand even the toughest of messes and keep your interior modern.



OSTB 11A - LG

OSTB 11B - LG



OSTB 15B - B

OSTB 15A - B

OSTB 15C - B



# Presenting an Ecofriendly gifting and educational range!

### Why us?

- Non-Plastic & Non-Toxic Gifts
- Child-friendly & Environment Friendly
- Recycled from Plastic Bottle Waste
- Sustainable
- Unique fabric





**SURPRISE STOCKINGS** 



**PASSPORT COVERS** 



### CALLING ALL LITTLE SUPERHEROES





# Sea





### **PUZZLE & POUCH**





## Travel











# Pencil Topppers & Frame Hanging







### **FOLDERS & POUCHES**









### Name Hangings







Mini Art Folder





# A SPOOKY HALLOWEEN



Stationary Holder



Colour Bags



# Hangings & Keychains





# Animal World

(JUNGLE)









# BACKPACK