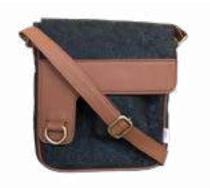

# Sling Bags

These felt sling bags are ideal for all age group; college going students to working women these bags made with eco - felt help you never get out of fashion and save the environment at the same time. These multi purpose bags are classy and smart for both personal use as well as gifting.

OSLB 10 - B04/01

OSLB 01 - B02

OSLB 01 - LG02

OSLB 02 - Wbe

OSLB 02 Bbr

OSLB 03 - B02

OSLB 03 - Wbr

 $OSLB\ 04-B07$ 