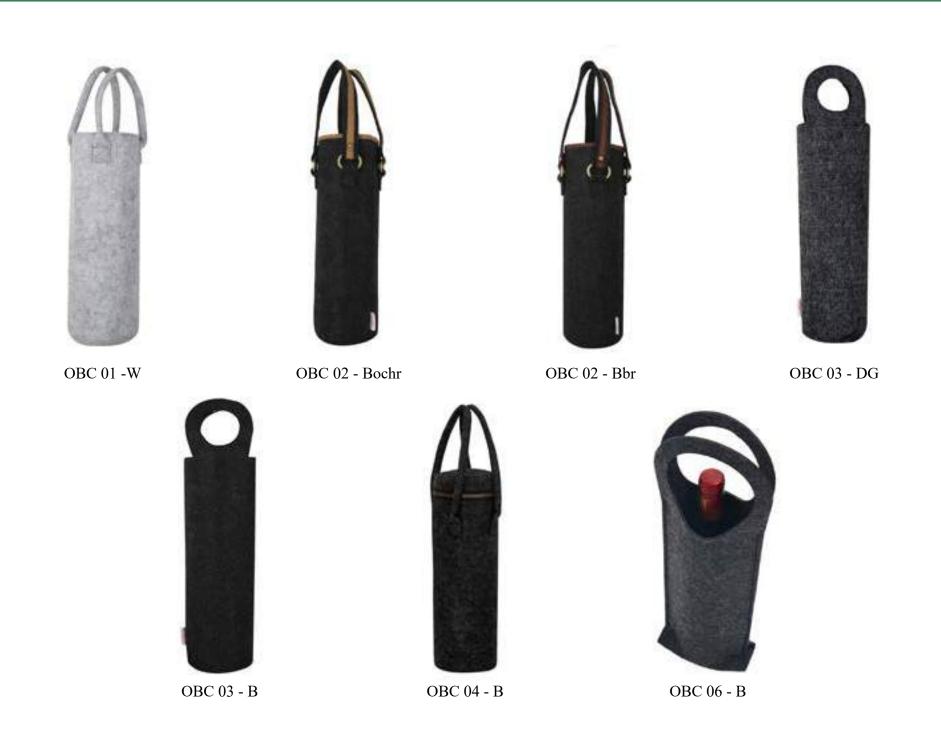

### **Bottle Covers**

These felt bottle covers are products designed specially to protect your bottles and tumblers for schools, travels, work and more! These give a classy look to your carries and makes them better to handle. And you sure wont loose them if you have this cool way to holdem along. They are amazing to gift wine bottles on special occassions or as corporate gifts too.

OBC 05 - LG02