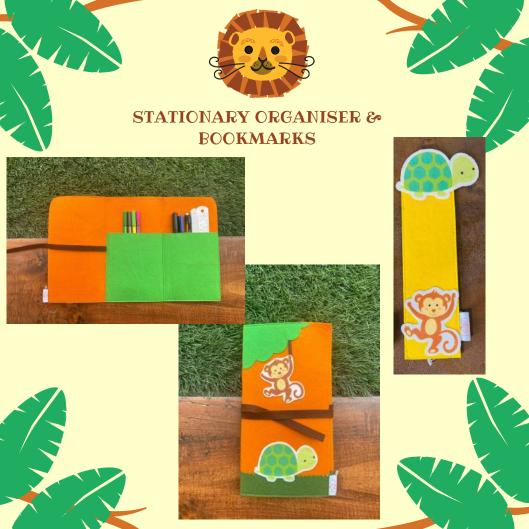

# Stationery Organisers

OSO 02 - B02

These felt stationary organizers give an elegant and assembled look to your stationary. These are a one pick solution for your need of keeping your stuff perfect and safe. The fabric gives a smart and classy look to your desk, drawer or anywhere where you place them.