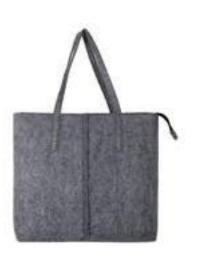

# Handbags

When selecting among handbags available online, picking the right colors, textures and designs is essential. Here, at OON, you will find different styles of Felt Hand bags to choose from. They are not only convenient to carry but also efficient in holding all your stuff. These bags are crafted with style so that you can look elegant and chic effortlessly.

OHB 01 - Wgr

OHB 01 - Wprpl

OHB03 – Brdylw

OHB 07 – LG04

OHB 09 – Wlbew

OHB 10A – BLGW09

 $OHB\ 10B-LGW$ 

OHB 011A - LG

OHB 011B -LG

OHB 012 - DG

OHB 014 - LG 06