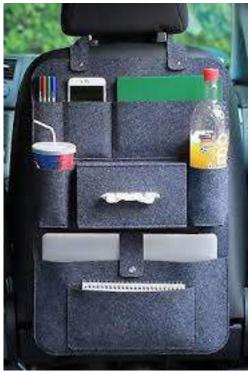

### Car Seat Organisers

These perfectly designed car seat organizer help you travel in style and organized. There are compartments aptly sized to fit travel necessities like tissue box, napkins, bottles, I - pads, phones, diary, tabs and others. The felt fabric looks neat and perfectly blends with your car interior. These organizers are extremely helpful while travelling with your child/friends/family because it has multi pockets for all your needs and makes handling easy.

OCSO 01 - DG

OCSO 02 - LG