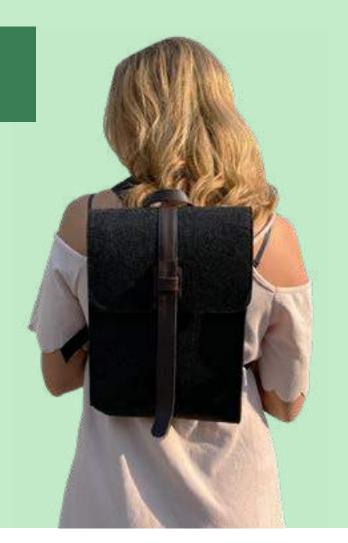

# Backpacks

You can carry these trendy back packs in style everywhere and create your own style statement! These bags are made from recycled fibre which makes them cool and environmentally friendly at the same time. The umiqueness and richness of the fabric gives a highlight on your status.