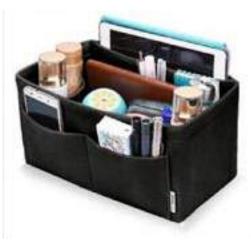

# Felt Organisers

These felt organizers are the best way to keep your stuff tidily at one place and locate them quick when needed for use. They can be custom made to any dimension to fit your purse, wall, cupboard, diaries, stationary, cosmetics and be apt for your use. The felt fabric gives the product a subtle and trendy look.

# Stationery Organisers

OSO 02 - B02

These felt stationary organizers give an elegant and assembled look to your stationary. These are a one pick solution for your need of keeping your stuff perfect and safe. The fabric gives a smart and classy look to your desk, drawer or anywhere where you place them.