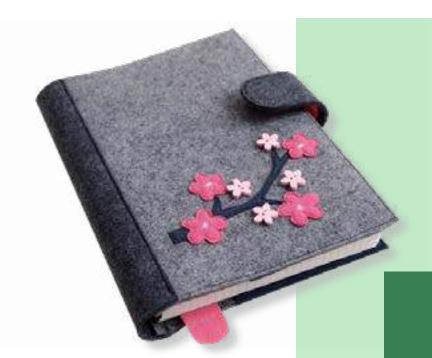

ODC 01 - LG/DG

These diary covers are smart for anybody who loves fancy and smart stuff. They are easy to put on and remove varying from design to design. These cases protect your diary for all kinds of dirts and spills and gives it an elegant look. The smart patterns make your hand look classy while carrying them.

### Diary Covers

 $ODC\ 02-Bbl$ 