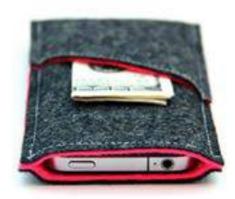

#### Laptop Sleeves

Made with 100% Felt material, these Laptop Sleeves offer superior strength and a soft hand feel protecting your favourite devices from scratches, dints, dust, spills and scrapes and allows easy transport with it's durable and lightweight

These stylish and soft Laptop Sleeves have been sewn impeccably to provide our clients with an attractive pattern, exclusive design and beautiful look.

OLS 01 - Wblack

OLS 01 - Wgr

OLS 21 - Wylw

 $OLS\ 22-B04$ 