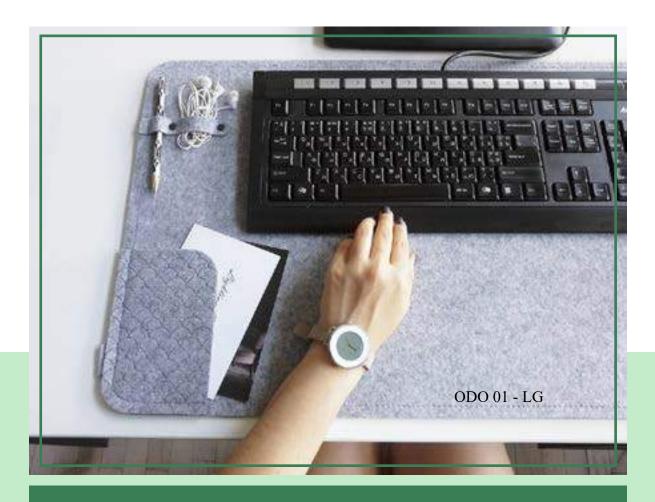

# Desk Organisers

Create comfortable /clean / convenient workings space while using felt pad with paper / pen pocket. Make Papers / Documents/ Pen well organzied with paper / pen pocket. Provide Comfortable surface touch feel for your hands while writing, typing, or using the mouse. Simple and elegant fashion makes it be a wonderful desk decor and accessory for you .Anti-electrostatic, make the operation of computer more conveniently and easier.