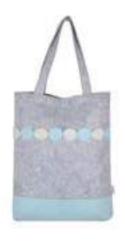

# Handbags

When selecting among handbags available online, picking the right colors, textures and designs is essential. Here, at OON, you will find different styles of Felt Hand bags to choose from. They are not only convenient to carry but also efficient in holding all your stuff. These bags are crafted with style so that you can look elegant and chic effortlessly.

OHB 01 - Wgr

OHB 01 - Wprpl

OHB03 – Brdylw

OHB 07 – LG04

OHB 09 – Wlbew

OHB 10A – BLGW09

 $OHB\ 10B-LGW$ 

OHB 011A - LG

OHB 011B -LG

OHB 012 - DG

OHB 014 - LG 06