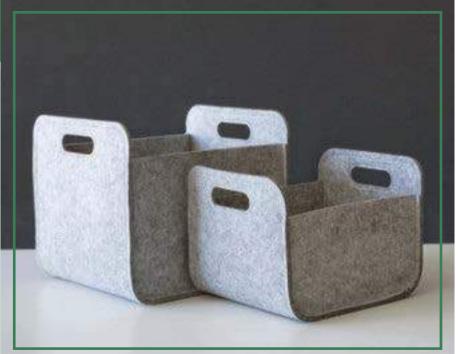

# Storage Basket

OSTB 04 -W

This Felt Storage baskets are ideal for holding anything from books, accessories, clothes, garbage, papers etc. Use this Felt Storage Baskets in your entryway as storage for boots or scarves, or in your children's room to store toys, keep there books assembled or their clothes. This Storage is soft yet durable to withstand even the toughest of messes and keep your interior modern.