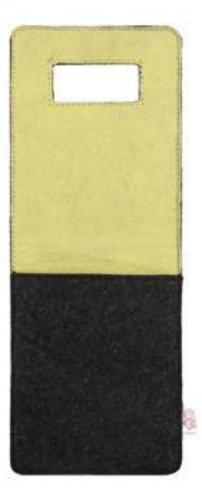

The materials used to create these Conference folders

OCF 01 - DGrd

OMH 02 - LGgr

OMH 02 - Blylw

A great way to charge your cell phone without laying it down on the counter or floor. The grommet sits on top of the charger and the phone and the cord fit down inside the pocket. Hang it from a wall socket or a knob on a cabinet or your dresser to keep it handy. A felt pocket turned cell phone charging station offers the best of both worlds - it's eco-friendly and practical, too!

#### Mobile Holders

OEC 05 - W01

OEC 05 - B02

OEC 3B - LG01