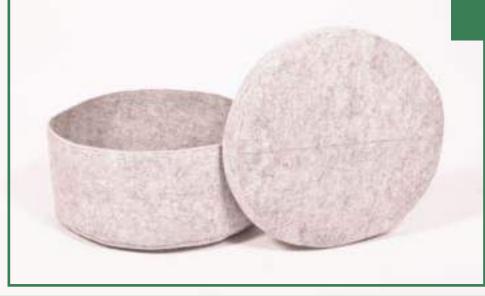

# Storage Basket

OSTB 04 -W

This Felt Storage baskets are ideal for holding anything from books, accessories, clothes, garbage, papers etc. Use this Felt Storage Baskets in your entryway as storage for boots or scarves, or in your children's room to store toys, keep there books assembled or their clothes. This Storage is soft yet durable to withstand even the toughest of messes and keep your interior modern.