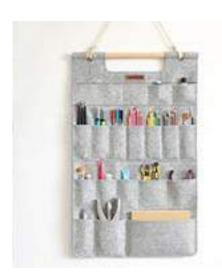

# Felt Organisers

These felt organizers are the best way to keep your stuff tidily at one place and locate them quick when needed for use. They can be custom made to any dimension to fit your purse, wall, cupboard, diaries, stationary, cosmetics and be apt for your use. The felt fabric gives the product a subtle and trendy look.

# Stationery Organisers

OSO 02 - B02

These felt stationary organizers give an elegant and assembled look to your stationary. These are a one pick solution for your need of keeping your stuff perfect and safe. The fabric gives a smart and classy look to your desk, drawer or anywhere where you place them.