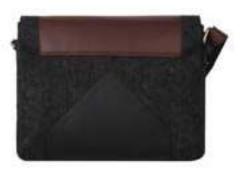

# Laptop Bags

Made with 100% Felt material, these
Laptop Bags offer superior strength and
a soft hand feel protecting your favourite
devices from scratches, dints, dust, spills
and scrapes and allows easy transport
with it's durable and
lightweight

These stylish and soft Laptop Bags have been sewn impeccably to provide our clients with an attractive pattern, exclusive design and beautiful look.