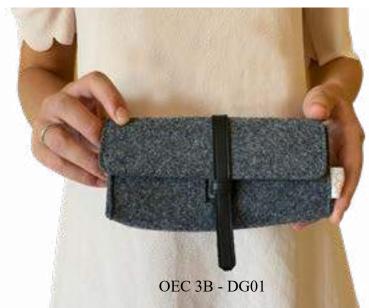

The materials used to create these Conference folders

OCF 01 - DGrd

OMH 02 - LGgr

OMH 02 - Blylw

A great way to charge your cell phone without laying it down on the counter or floor. The grommet sits on top of the charger and the phone and the cord fit down inside the pocket. Hang it from a wall socket or a knob on a cabinet or your dresser to keep it handy. A felt pocket turned cell phone charging station offers the best of both worlds - it's eco-friendly and practical, too!

#### Mobile Holders

OEC 05 - W01

OEC 05 - B02

OEC 3B - LG01