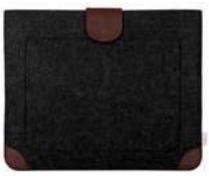

#### Laptop Sleeves

Made with 100% Felt material, these Laptop Sleeves offer superior strength and a soft hand feel protecting your favourite devices from scratches, dints, dust, spills and scrapes and allows easy transport with it's durable and lightweight

These stylish and soft Laptop Sleeves have been sewn impeccably to provide our clients with an attractive pattern, exclusive design and beautiful look.

OLS 01 - Wblack

OLS 01 - Wgr

OLS 21 - Wylw

 $OLS\ 22-B04$ 