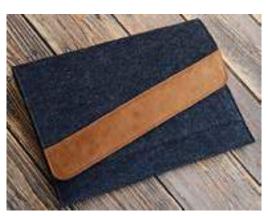

#### Laptop Sleeves

Made with 100% Felt material, these Laptop Sleeves offer superior strength and a soft hand feel protecting your favourite devices from scratches, dints, dust, spills and scrapes and allows easy transport with it's durable and lightweight

These stylish and soft Laptop Sleeves have been sewn impeccably to provide our clients with an attractive pattern, exclusive design and beautiful look.

OLS 01 - Wblack

OLS 01 - Wgr

OLS 21 - Wylw

 $OLS\ 22-B04$ 