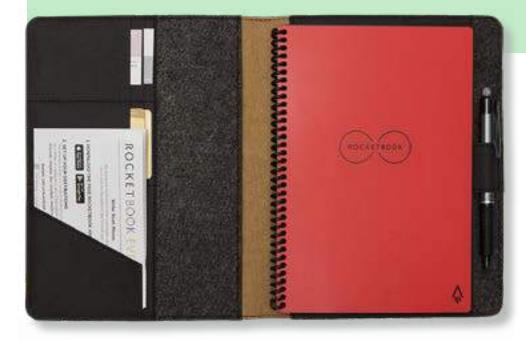

# Felt Organisers

These felt organizers are the best way to keep your stuff tidily at one place and locate them quick when needed for use. They can be custom made to any dimension to fit your purse, wall, cupboard, diaries, stationary, cosmetics and be apt for your use. The felt fabric gives the product a subtle and trendy look.

OFO 01- B OFO 02- B OFO 03 – W02

OFO 04 - DG 07

OFO 05 -W02