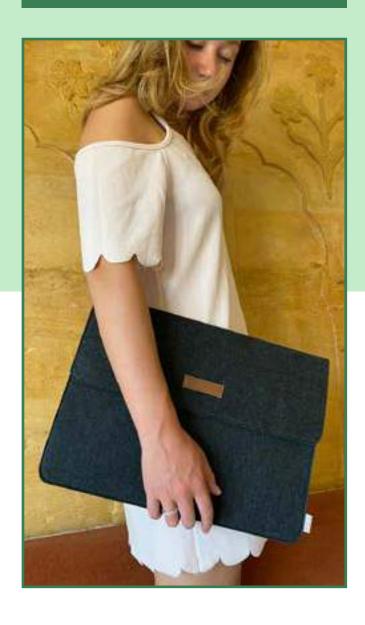

#### Laptop Sleeves

Made with 100% Felt material, these Laptop Sleeves offer superior strength and a soft hand feel protecting your favourite devices from scratches, dints, dust, spills and scrapes and allows easy transport with it's durable and lightweight

These stylish and soft Laptop Sleeves have been sewn impeccably to provide our clients with an attractive pattern, exclusive design and beautiful look.

OLS 01 - Wblack

OLS 01 - Wgr

OLS 21 - Wylw

 $OLS\ 22-B04$ 