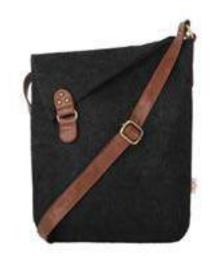

# Sling Bags

These felt sling bags are ideal for all age group; college going students to working women these bags made with eco - felt help you never get out of fashion and save the environment at the same time. These multi purpose bags are classy and smart for both personal use as well as gifting.

OSLB 10 - B04/01

OSLB 01 - B02

OSLB 01 - LG02

OSLB 02 - Wbe

OSLB 02 Bbr

OSLB 03 - B02

OSLB 03 - Wbr

 $OSLB\ 04-B07$ 

OSLB 06 – Wbrpo