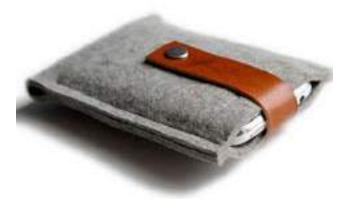

#### Laptop Sleeves

Made with 100% Felt material, these Laptop Sleeves offer superior strength and a soft hand feel protecting your favourite devices from scratches, dints, dust, spills and scrapes and allows easy transport with it's durable and lightweight

These stylish and soft Laptop Sleeves have been sewn impeccably to provide our clients with an attractive pattern, exclusive design and beautiful look.

OLS 01 - Wblack

OLS 01 - Wgr

OLS 21 - Wylw

 $OLS\ 22-B04$ 