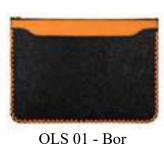

#### Laptop Sleeves

Made with 100% Felt material, these Laptop Sleeves offer superior strength and a soft hand feel protecting your favourite devices from scratches, dints, dust, spills and scrapes and allows easy transport with it's durable and lightweight

These stylish and soft Laptop Sleeves have been sewn impeccably to provide our clients with an attractive pattern, exclusive design and beautiful look.

OLS 01 - Wblack

OLS 01 - Wgr

OLS 21 - Wylw

 $OLS\ 22-B04$ 