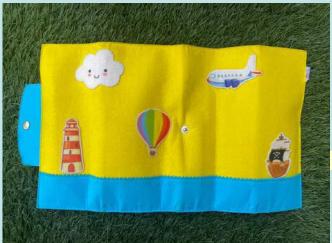

are ideal for holding anything from books, accessories, clothes, garbage, papers etc. Use this Felt Storage Baskets in your entryway as storage for boots or scarves, or in your children's room to store toys, keep there books assembled or their clothes. This Storage is soft yet durable to withstand even the toughest of messes and keep your interior modern.



OSTB 11A - LG

OSTB 11B - LG



OSTB 15B - B

OSTB 15A - B

OSTB 15C - B



# Presenting an Ecofriendly gifting and educational range!

### Why us?

- Non-Plastic & Non-Toxic Gifts
- Child-friendly & Environment Friendly
- Recycled from Plastic Bottle Waste
- Sustainable
- Unique fabric





**SURPRISE STOCKINGS** 



**PASSPORT COVERS** 



### CALLING ALL LITTLE SUPERHEROES





# Sea





### **PUZZLE & POUCH**





## Travel











# Pencil Topppers & Frame Hanging







### **FOLDERS & POUCHES**









### Name Hangings







Mini Art Folder





# A SPOOKY HALLOWEEN



Stationary Holder



Colour Bags



# Hangings & Keychains





# Animal World

(JUNGLE)









# BACKPACK