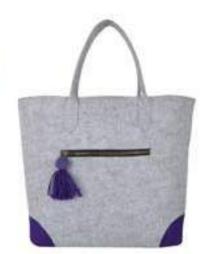

# Handbags

When selecting among handbags available online, picking the right colors, textures and designs is essential. Here, at OON, you will find different styles of Felt Hand bags to choose from. They are not only convenient to carry but also efficient in holding all your stuff. These bags are crafted with style so that you can look elegant and chic effortlessly.

OHB 01 - Wgr

OHB 01 - Wprpl

OHB03 – Brdylw

OHB 07 – LG04

OHB 09 – Wlbew

OHB 10A – BLGW09

 $OHB\ 10B-LGW$ 

OHB 011A - LG