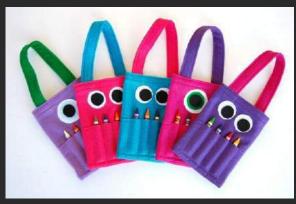

n your children's room to store toys, keep there books assembled or their clothes. This Storage is soft yet durable to withstand even the toughest of messes and keep your interior modern.



OSTB 11A - LG

OSTB 11B - LG



OSTB 15B - B

OSTB 15A - B

OSTB 15C - B



# Presenting an Ecofriendly gifting and educational range!

### Why us?

- Non-Plastic & Non-Toxic Gifts
- Child-friendly & Environment Friendly
- Recycled from Plastic Bottle Waste
- Sustainable
- Unique fabric





**SURPRISE STOCKINGS** 



**PASSPORT COVERS** 



### CALLING ALL LITTLE SUPERHEROES





# Sea





### **PUZZLE & POUCH**





## Travel











# Pencil Topppers & Frame Hanging







### **FOLDERS & POUCHES**









### Name Hangings







Mini Art Folder





# A SPOOKY HALLOWEEN



Stationary Holder



Colour Bags



# Hangings & Keychains





# Animal World

(JUNGLE)









# BACKPACK