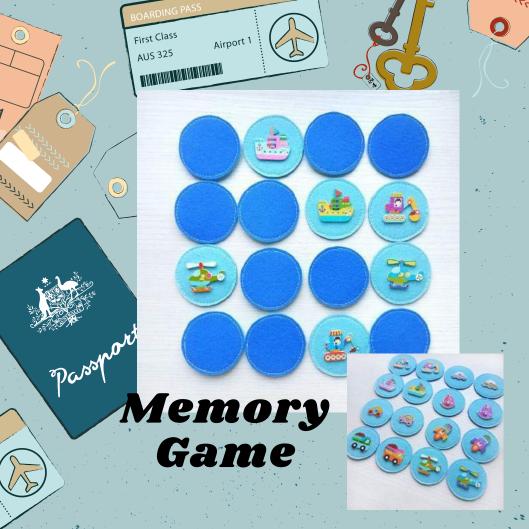

ideal for holding anything from books, accessories, clothes, garbage, papers etc. Use this Felt Storage Baskets in your entryway as storage for boots or scarves, or in your children's room to store toys, keep there books assembled or their clothes. This Storage is soft yet durable to withstand even the toughest of messes and keep your interior modern.



OSTB 11A - LG

OSTB 11B - LG



OSTB 15B - B

OSTB 15A - B

OSTB 15C - B



# Presenting an Ecofriendly gifting and educational range!

### Why us?

- Non-Plastic & Non-Toxic Gifts
- Child-friendly & Environment Friendly
- Recycled from Plastic Bottle Waste
- Sustainable
- Unique fabric





**SURPRISE STOCKINGS** 



**PASSPORT COVERS** 



### CALLING ALL LITTLE SUPERHEROES





# Sea





### **PUZZLE & POUCH**





## Travel











# Pencil Topppers & Frame Hanging







### **FOLDERS & POUCHES**









### Name Hangings







Mini Art Folder





# A SPOOKY HALLOWEEN



Stationary Holder



Colour Bags



# Hangings & Keychains





# Animal World

(JUNGLE)









# BACKPACK