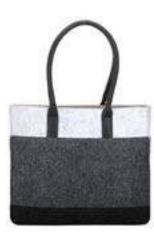

# Handbags

When selecting among handbags available online, picking the right colors, textures and designs is essential. Here, at OON, you will find different styles of Felt Hand bags to choose from. They are not only convenient to carry but also efficient in holding all your stuff. These bags are crafted with style so that you can look elegant and chic effortlessly.

OHB 01 - Wgr

OHB 01 - Wprpl

OHB03 – Brdylw

OHB 07 – LG04

OHB 09 – Wlbew

OHB 10A – BLGW09

 $OHB\ 10B-LGW$ 

OHB 011A - LG

OHB 011B -LG

OHB 012 - DG

OHB 014 - LG 06