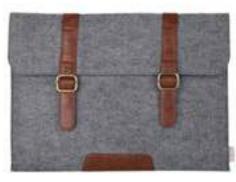

#### Laptop Sleeves

Made with 100% Felt material, these Laptop Sleeves offer superior strength and a soft hand feel protecting your favourite devices from scratches, dints, dust, spills and scrapes and allows easy transport with it's durable and lightweight

These stylish and soft Laptop Sleeves have been sewn impeccably to provide our clients with an attractive pattern, exclusive design and beautiful look.

OLS 01 - Wblack

OLS 01 - Wgr

OLS 21 - Wylw

 $OLS\ 22-B04$ 