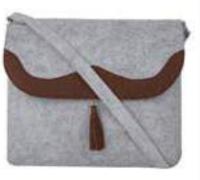

# Handbags

When selecting among handbags available online, picking the right colors, textures and designs is essential. Here, at OON, you will find different styles of Felt Hand bags to choose from. They are not only convenient to carry but also efficient in holding all your stuff. These bags are crafted with style so that you can look elegant and chic effortlessly.

OHB 01 - Wgr

OHB 01 - Wprpl

OHB03 – Brdylw

OHB 07 – LG04

OHB 09 – Wlbew

OHB 10A – BLGW09

 $OHB\ 10B-LGW$ 

OHB 011A - LG