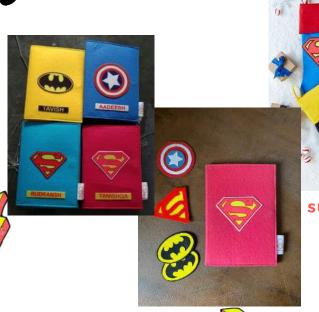

e case when Showing.







OPC 10 - Bbr

OPC 08 - B04

OPC 08 -W01







OPC 12 – LG07

# Storage Basket



OSTB 04 -W

This Felt Storage baskets are ideal for holding anything from books, accessories, clothes, garbage, papers etc. Use this Felt Storage Baskets in your entryway as storage for boots or scarves, or in your children's room to store toys, keep there books assembled or their clothes. This Storage is soft yet durable to withstand even the toughest of messes and keep your interior modern.



OSTB 11A - LG

OSTB 11B - LG



OSTB 15B - B

OSTB 15A - B

OSTB 15C - B



# Presenting an Ecofriendly gifting and educational range!

### Why us?

- Non-Plastic & Non-Toxic Gifts
- Child-friendly & Environment Friendly
- Recycled from Plastic Bottle Waste
- Sustainable
- Unique fabric





**SURPRISE STOCKINGS** 



**PASSPORT COVERS** 



### CALLING ALL LITTLE SUPERHEROES





# Sea





### **PUZZLE & POUCH**





## Travel











# Pencil Topppers & Frame Hanging







### **FOLDERS & POUCHES**









### Name Hangings







Mini Art Folder





# A SPOOKY HALLOWEEN



Stationary Holder



Colour Bags



# Hangings & Keychains





# Animal World

(JUNGLE)









# BACKPACK