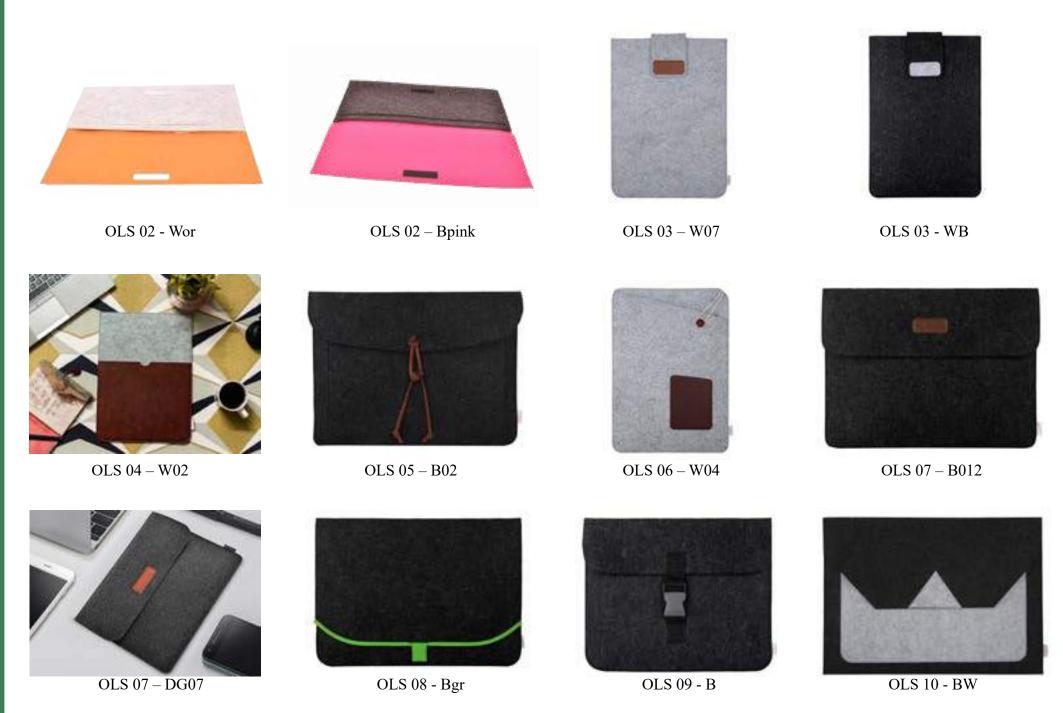

#### Laptop Sleeves

Made with 100% Felt material, these Laptop Sleeves offer superior strength and a soft hand feel protecting your favourite devices from scratches, dints, dust, spills and scrapes and allows easy transport with it's durable and lightweight

These stylish and soft Laptop Sleeves have been sewn impeccably to provide our clients with an attractive pattern, exclusive design and beautiful look.

OLS 01 - Wblack

OLS 01 - Wgr

OLS 21 - Wylw

 $OLS\ 22-B04$ 