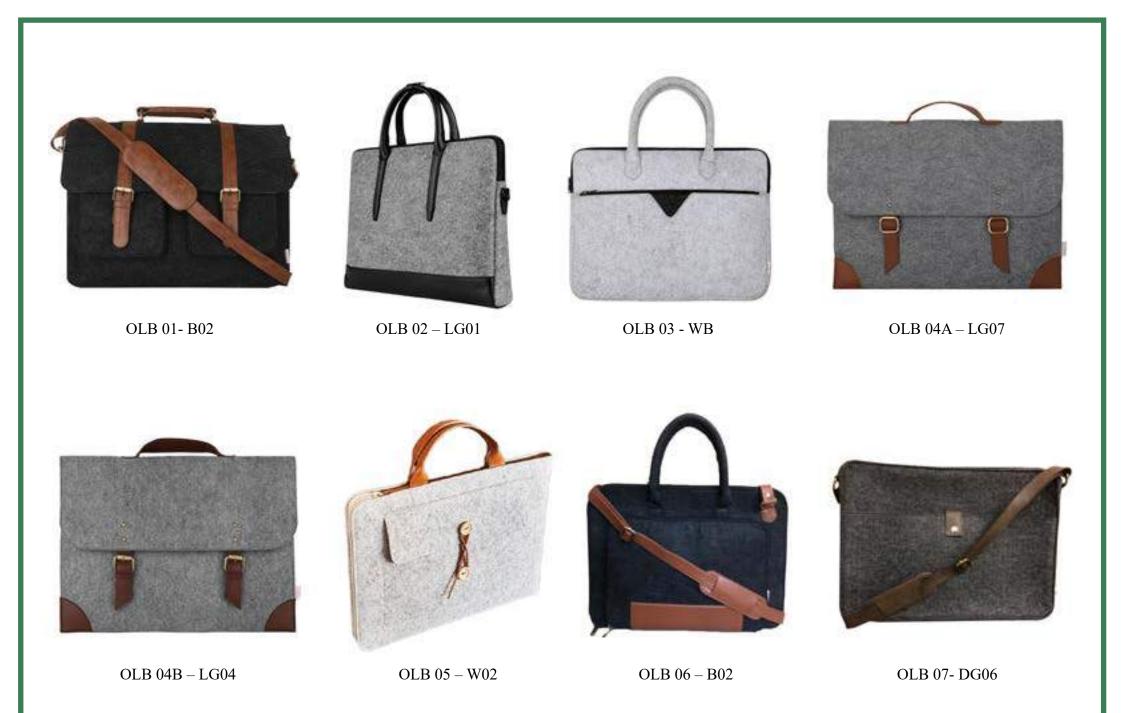

# Laptop Bags

Made with 100% Felt material, these
Laptop Bags offer superior strength and
a soft hand feel protecting your favourite
devices from scratches, dints, dust, spills
and scrapes and allows easy transport
with it's durable and
lightweight

These stylish and soft Laptop Bags have been sewn impeccably to provide our clients with an attractive pattern, exclusive design and beautiful look.