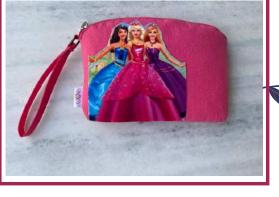

s etc. Use this Felt Storage Baskets in your entryway as storage for boots or scarves, or in your children's room to store toys, keep there books assembled or their clothes. This Storage is soft yet durable to withstand even the toughest of messes and keep your interior modern.



OSTB 11A - LG

OSTB 11B - LG



OSTB 15B - B

OSTB 15A - B

OSTB 15C - B



# Presenting an Ecofriendly gifting and educational range!

### Why us?

- Non-Plastic & Non-Toxic Gifts
- Child-friendly & Environment Friendly
- Recycled from Plastic Bottle Waste
- Sustainable
- Unique fabric





**SURPRISE STOCKINGS** 



**PASSPORT COVERS** 



### CALLING ALL LITTLE SUPERHEROES





# Sea





### **PUZZLE & POUCH**





## Travel











# Pencil Topppers & Frame Hanging







### **FOLDERS & POUCHES**









### Name Hangings







Mini Art Folder





# A SPOOKY HALLOWEEN



Stationary Holder



Colour Bags



# Hangings & Keychains





# Animal World

(JUNGLE)









# BACKPACK