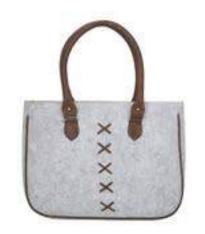

# Handbags

When selecting among handbags available online, picking the right colors, textures and designs is essential. Here, at OON, you will find different styles of Felt Hand bags to choose from. They are not only convenient to carry but also efficient in holding all your stuff. These bags are crafted with style so that you can look elegant and chic effortlessly.

OHB 01 - Wgr

OHB 01 - Wprpl

OHB03 – Brdylw

OHB 07 – LG04

OHB 09 – Wlbew

OHB 10A – BLGW09

 $OHB\ 10B-LGW$ 

OHB 011A - LG