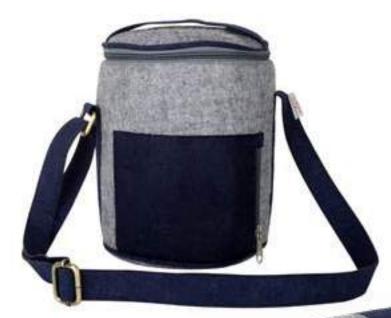

# Backpacks

You can carry these trendy back packs in style everywhere and create your own style statement! These bags are made from recycled fibre which makes them cool and environmentally friendly at the same time. The umiqueness and richness of the fabric gives a highlight on your status.

OTB 02 - Wbe