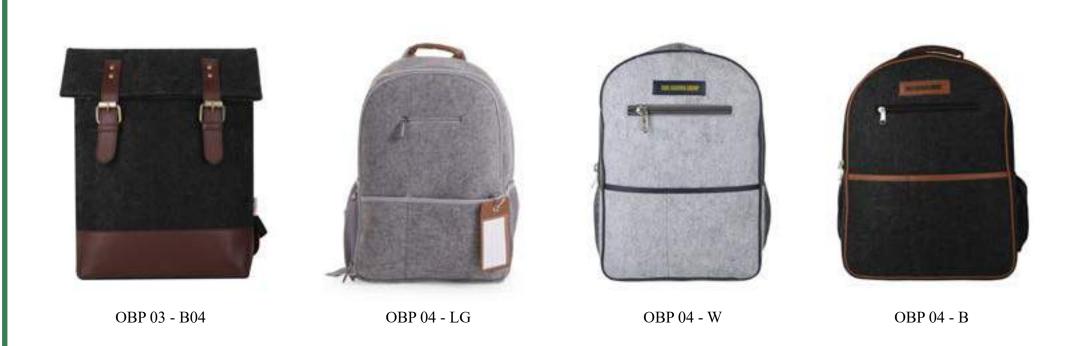

# Backpacks

You can carry these trendy back packs in style everywhere and create your own style statement! These bags are made from recycled fibre which makes them cool and environmentally friendly at the same time. The umiqueness and richness of the fabric gives a highlight on your status.

OTB 02 - Wbe