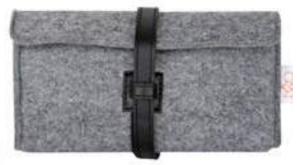

The materials used to create these Conference folders

OCF 01 - DGrd

OMH 02 - LGgr

OMH 02 - Blylw

A great way to charge your cell phone without laying it down on the counter or floor. The grommet sits on top of the charger and the phone and the cord fit down inside the pocket. Hang it from a wall socket or a knob on a cabinet or your dresser to keep it handy. A felt pocket turned cell phone charging station offers the best of both worlds - it's eco-friendly and practical, too!

#### Mobile Holders

OEC 05 - W01

OEC 05 - B02

OEC 3B - LG01