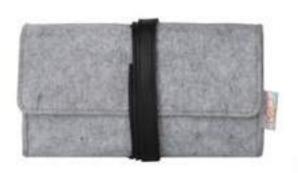

The materials used to create these Conference folders

OCF 01 - DGrd

OMH 02 - LGgr

OMH 02 - Blylw

A great way to charge your cell phone without laying it down on the counter or floor. The grommet sits on top of the charger and the phone and the cord fit down inside the pocket. Hang it from a wall socket or a knob on a cabinet or your dresser to keep it handy. A felt pocket turned cell phone charging station offers the best of both worlds - it's eco-friendly and practical, too!

#### Mobile Holders

OEC 05 - W01

OEC 05 - B02

OEC 3B - LG01