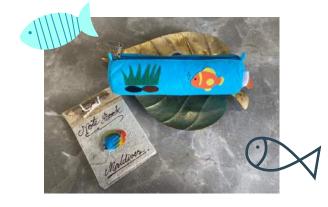

t Storage baskets are ideal for holding anything from books, accessories, clothes, garbage, papers etc. Use this Felt Storage Baskets in your entryway as storage for boots or scarves, or in your children's room to store toys, keep there books assembled or their clothes. This Storage is soft yet durable to withstand even the toughest of messes and keep your interior modern.



OSTB 11A - LG

OSTB 11B - LG



OSTB 15B - B

OSTB 15A - B

OSTB 15C - B



# Presenting an Ecofriendly gifting and educational range!

### Why us?

- Non-Plastic & Non-Toxic Gifts
- Child-friendly & Environment Friendly
- Recycled from Plastic Bottle Waste
- Sustainable
- Unique fabric





**SURPRISE STOCKINGS** 



**PASSPORT COVERS** 



### CALLING ALL LITTLE SUPERHEROES





# Sea





### **PUZZLE & POUCH**





## Travel











# Pencil Topppers & Frame Hanging







### **FOLDERS & POUCHES**









### Name Hangings







Mini Art Folder





# A SPOOKY HALLOWEEN



Stationary Holder



Colour Bags



# Hangings & Keychains





# Animal World

(JUNGLE)









# BACKPACK