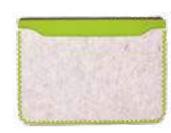

#### Laptop Sleeves

Made with 100% Felt material, these Laptop Sleeves offer superior strength and a soft hand feel protecting your favourite devices from scratches, dints, dust, spills and scrapes and allows easy transport with it's durable and lightweight

These stylish and soft Laptop Sleeves have been sewn impeccably to provide our clients with an attractive pattern, exclusive design and beautiful look.

OLS 01 - Wblack

OLS 01 - Wgr

OLS 21 - Wylw

 $OLS\ 22-B04$ 