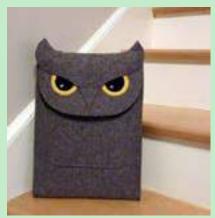

#### Laptop Sleeves

Made with 100% Felt material, these Laptop Sleeves offer superior strength and a soft hand feel protecting your favourite devices from scratches, dints, dust, spills and scrapes and allows easy transport with it's durable and lightweight

These stylish and soft Laptop Sleeves have been sewn impeccably to provide our clients with an attractive pattern, exclusive design and beautiful look.

OLS 01 - Wblack

OLS 01 - Wgr

OLS 21 - Wylw

 $OLS\ 22-B04$ 