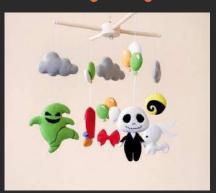

p there books assembled or their clothes. This Storage is soft yet durable to withstand even the toughest of messes and keep your interior modern.



OSTB 11A - LG

OSTB 11B - LG



OSTB 15B - B

OSTB 15A - B

OSTB 15C - B



# Presenting an Ecofriendly gifting and educational range!

### Why us?

- Non-Plastic & Non-Toxic Gifts
- Child-friendly & Environment Friendly
- Recycled from Plastic Bottle Waste
- Sustainable
- Unique fabric





**SURPRISE STOCKINGS** 



**PASSPORT COVERS** 



### CALLING ALL LITTLE SUPERHEROES





# Sea





### **PUZZLE & POUCH**





## Travel











# Pencil Topppers & Frame Hanging







### **FOLDERS & POUCHES**









### Name Hangings







Mini Art Folder





# A SPOOKY HALLOWEEN



Stationary Holder



Colour Bags



# Hangings & Keychains





# Animal World

(JUNGLE)









# BACKPACK