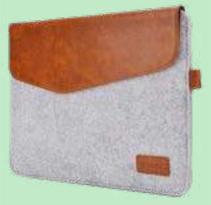

#### Laptop Sleeves

Made with 100% Felt material, these Laptop Sleeves offer superior strength and a soft hand feel protecting your favourite devices from scratches, dints, dust, spills and scrapes and allows easy transport with it's durable and lightweight

These stylish and soft Laptop Sleeves have been sewn impeccably to provide our clients with an attractive pattern, exclusive design and beautiful look.

OLS 01 - Wblack

OLS 01 - Wgr

OLS 21 - Wylw

 $OLS\ 22-B04$ 