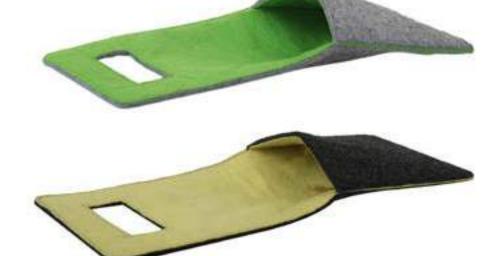

The materials used to create these Conference folders

OCF 01 - DGrd

OMH 02 - LGgr

OMH 02 - Blylw

A great way to charge your cell phone without laying it down on the counter or floor. The grommet sits on top of the charger and the phone and the cord fit down inside the pocket. Hang it from a wall socket or a knob on a cabinet or your dresser to keep it handy. A felt pocket turned cell phone charging station offers the best of both worlds - it's eco-friendly and practical, too!

#### Mobile Holders

OEC 05 - W01

OEC 05 - B02

OEC 3B - LG01