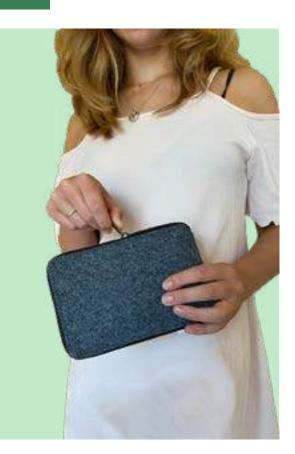

#### Laptop Sleeves

Made with 100% Felt material, these Laptop Sleeves offer superior strength and a soft hand feel protecting your favourite devices from scratches, dints, dust, spills and scrapes and allows easy transport with it's durable and lightweight

These stylish and soft Laptop Sleeves have been sewn impeccably to provide our clients with an attractive pattern, exclusive design and beautiful look.

OLS 01 - Wblack

OLS 01 - Wgr

OLS 21 - Wylw

 $OLS\ 22-B04$ 