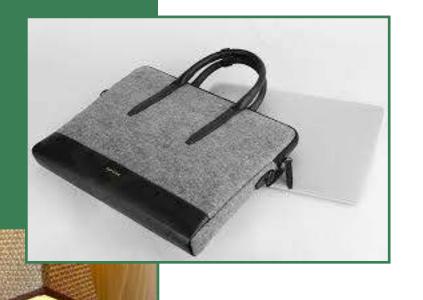

# Laptop Bags

Made with 100% Felt material, these
Laptop Bags offer superior strength and
a soft hand feel protecting your favourite
devices from scratches, dints, dust, spills
and scrapes and allows easy transport
with it's durable and
lightweight

These stylish and soft Laptop Bags have been sewn impeccably to provide our clients with an attractive pattern, exclusive design and beautiful look.