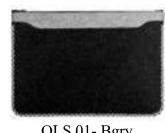

#### Laptop Sleeves

Made with 100% Felt material, these Laptop Sleeves offer superior strength and a soft hand feel protecting your favourite devices from scratches, dints, dust, spills and scrapes and allows easy transport with it's durable and lightweight

These stylish and soft Laptop Sleeves have been sewn impeccably to provide our clients with an attractive pattern, exclusive design and beautiful look.

OLS 01 - Wblack

OLS 01 - Wgr

OLS 21 - Wylw

 $OLS\ 22-B04$ 