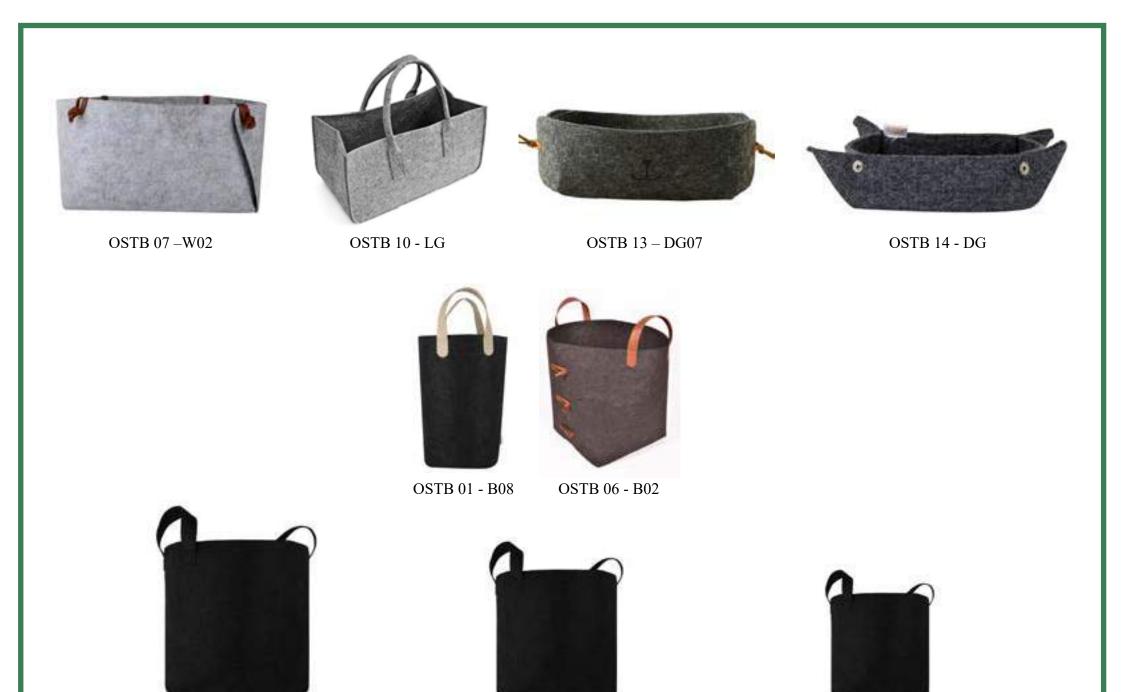

# Backpacks

You can carry these trendy back packs in style everywhere and create your own style statement! These bags are made from recycled fibre which makes them cool and environmentally friendly at the same time. The umiqueness and richness of the fabric gives a highlight on your status.