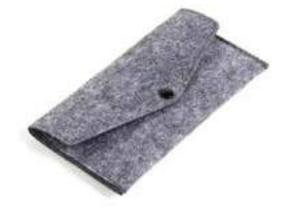

# Passport Covers

Slim passport wallet case made of highest quality recycled felt and vegan leather.

These passport cases feature a pocket for your business cards/ or ID cards, boarding passes, cash etc. The high-quality textile felt is very robust, shape-resistant and light and therefore particularly suitable for all your trips. The passport is inserted, protected from wetness and dirt, and can remain in the case when Showing.

OPC 10 - Bbr

OPC 08 - B04

OPC 08 -W01

OPC 12 – LG07