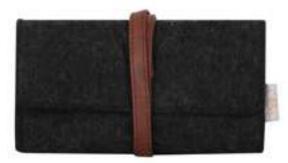

The materials used to create these Conference folders

OCF 01 - DGrd

OMH 02 - LGgr

OMH 02 - Blylw

A great way to charge your cell phone without laying it down on the counter or floor. The grommet sits on top of the charger and the phone and the cord fit down inside the pocket. Hang it from a wall socket or a knob on a cabinet or your dresser to keep it handy. A felt pocket turned cell phone charging station offers the best of both worlds - it's eco-friendly and practical, too!

#### Mobile Holders

OEC 05 - W01

OEC 05 - B02

OEC 3B - LG01