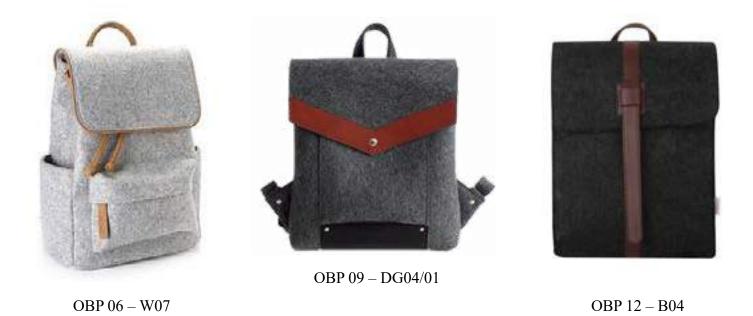

# Backpacks

You can carry these trendy back packs in style everywhere and create your own style statement! These bags are made from recycled fibre which makes them cool and environmentally friendly at the same time. The umiqueness and richness of the fabric gives a highlight on your status.