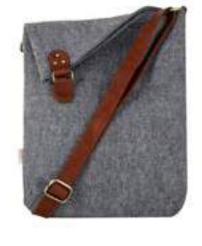

# Sling Bags

These felt sling bags are ideal for all age group; college going students to working women these bags made with eco - felt help you never get out of fashion and save the environment at the same time. These multi purpose bags are classy and smart for both personal use as well as gifting.

OSLB 10 - B04/01

OSLB 01 - B02

OSLB 01 - LG02

OSLB 02 - Wbe

OSLB 02 Bbr

OSLB 03 - B02

OSLB 03 - Wbr

 $OSLB\ 04-B07$ 

OSLB 06 – Wbrpo