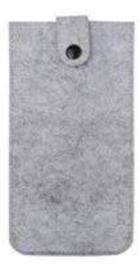

#### Laptop Sleeves

Made with 100% Felt material, these Laptop Sleeves offer superior strength and a soft hand feel protecting your favourite devices from scratches, dints, dust, spills and scrapes and allows easy transport with it's durable and lightweight

These stylish and soft Laptop Sleeves have been sewn impeccably to provide our clients with an attractive pattern, exclusive design and beautiful look.

OLS 01 - Wblack

OLS 01 - Wgr

OLS 21 - Wylw

 $OLS\ 22-B04$ 