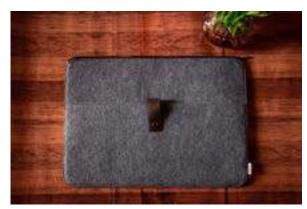

#### Laptop Sleeves

Made with 100% Felt material, these Laptop Sleeves offer superior strength and a soft hand feel protecting your favourite devices from scratches, dints, dust, spills and scrapes and allows easy transport with it's durable and lightweight

These stylish and soft Laptop Sleeves have been sewn impeccably to provide our clients with an attractive pattern, exclusive design and beautiful look.

OLS 01 - Wblack

OLS 01 - Wgr

OLS 21 - Wylw

 $OLS\ 22-B04$ 