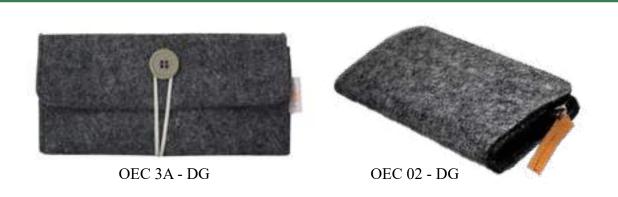

counter or floor. The grommet sits on top of the charger and the phone and the cord fit down inside the pocket. Hang it from a wall socket or a knob on a cabinet or your dresser to keep it handy. A felt pocket turned cell phone charging station offers the best of both worlds - it's eco-friendly and practical, too!



#### Mobile Holders



OEC 05 - W01



OEC 05 - B02





OEC 3B - LG01

# Eyeglass Cases

The materials used to create these cases offers superior strength and a soft hand feel. These durable and lightweight eyeglass sleeve protect your favorite accessory from scratches, dints, dust, spills and scrapes and allows for easy transport. These stylish and soft covers have been sewn impeccably to provide our clients with an attractive pattern, exclusive design and beautiful look.









OPC 05 -W13

# Passport Covers

Slim passport wallet case made of highest quality recycled felt and vegan leather.

These passport cases feature a pocket for your business cards/ or ID cards, boarding passes, cash etc. The high-quality textile felt is very robust, shape-resistant and light and therefore particularly suitable for all your trips. The passport is inserted, protected from wetness and dirt, and can remain in the case when Showing.







OPC 10 - Bbr

OPC 08 - B04

OPC 08 -W01







OPC 12 – LG07

# Storage Basket



OSTB 04 -W

This Felt Storage baskets are ideal for holding anything from books, accessories, clothes, garbage, papers etc. Use this Felt Storage Baskets in your entryway as storage for boots or scarves, or in your children's room to store toys, keep there