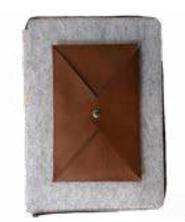

ODC 01 - LG/DG

These diary covers are smart for anybody who loves fancy and smart stuff. They are easy to put on and remove varying from design to design. These cases protect your diary for all kinds of dirts and spills and gives it an elegant look. The smart patterns make your hand look classy while carrying them.

### Diary Covers

 $ODC\ 02-Bbl$ 