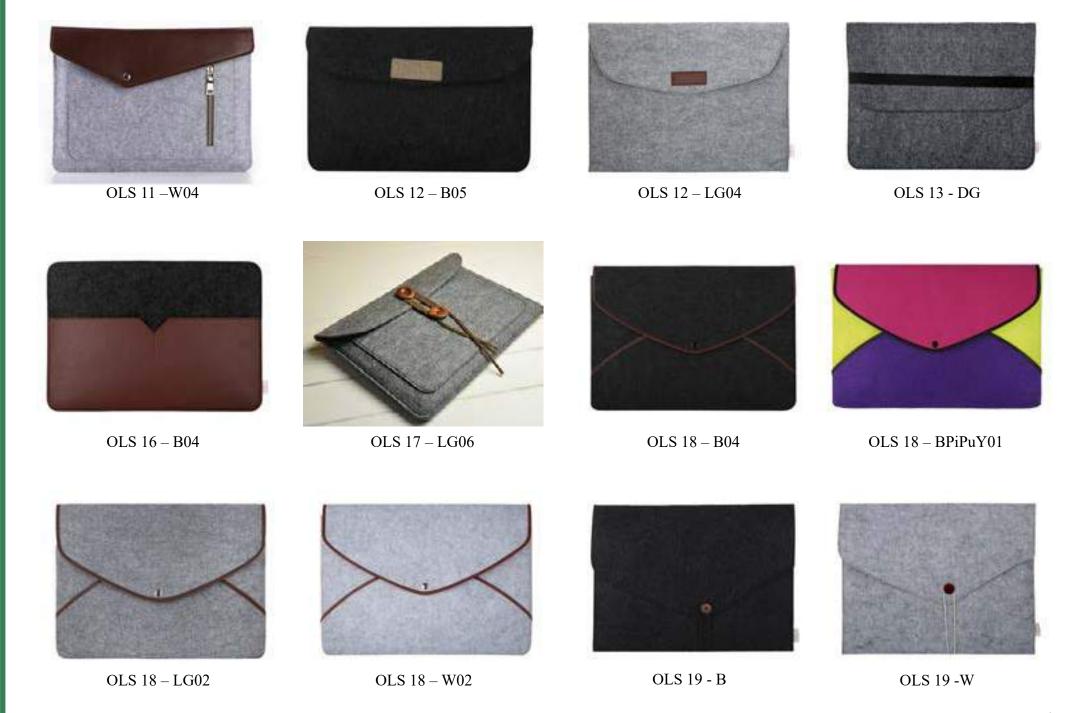

#### Laptop Sleeves

Made with 100% Felt material, these Laptop Sleeves offer superior strength and a soft hand feel protecting your favourite devices from scratches, dints, dust, spills and scrapes and allows easy transport with it's durable and lightweight

These stylish and soft Laptop Sleeves have been sewn impeccably to provide our clients with an attractive pattern, exclusive design and beautiful look.

OLS 01 - Wblack

OLS 01 - Wgr

OLS 21 - Wylw

 $OLS\ 22-B04$ 