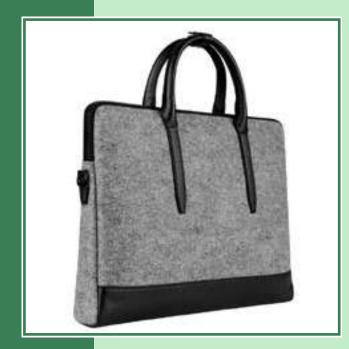

# Laptop Bags

Made with 100% Felt material, these
Laptop Bags offer superior strength and
a soft hand feel protecting your favourite
devices from scratches, dints, dust, spills
and scrapes and allows easy transport
with it's durable and
lightweight

These stylish and soft Laptop Bags have been sewn impeccably to provide our clients with an attractive pattern, exclusive design and beautiful look.