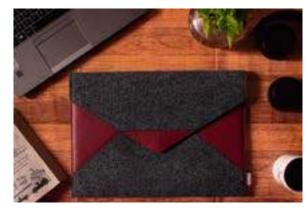

#### Laptop Sleeves

Made with 100% Felt material, these Laptop Sleeves offer superior strength and a soft hand feel protecting your favourite devices from scratches, dints, dust, spills and scrapes and allows easy transport with it's durable and lightweight

These stylish and soft Laptop Sleeves have been sewn impeccably to provide our clients with an attractive pattern, exclusive design and beautiful look.

OLS 01 - Wblack

OLS 01 - Wgr

OLS 21 - Wylw

 $OLS\ 22-B04$ 