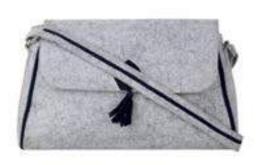

# Sling Bags

These felt sling bags are ideal for all age group; college going students to working women these bags made with eco - felt help you never get out of fashion and save the environment at the same time. These multi purpose bags are classy and smart for both personal use as well as gifting.

OSLB 10 - B04/01

OSLB 01 - B02

OSLB 01 - LG02

OSLB 02 - Wbe

OSLB 02 Bbr

OSLB 03 - B02

OSLB 03 - Wbr

 $OSLB\ 04-B07$ 

OSLB 06 – Wbrpo