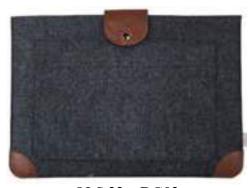

#### Laptop Sleeves

Made with 100% Felt material, these Laptop Sleeves offer superior strength and a soft hand feel protecting your favourite devices from scratches, dints, dust, spills and scrapes and allows easy transport with it's durable and lightweight

These stylish and soft Laptop Sleeves have been sewn impeccably to provide our clients with an attractive pattern, exclusive design and beautiful look.

OLS 01 - Wblack

OLS 01 - Wgr

OLS 21 - Wylw

 $OLS\ 22-B04$ 