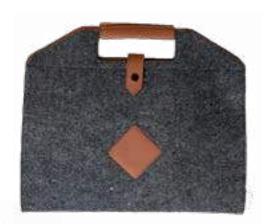

#### Laptop Sleeves

Made with 100% Felt material, these Laptop Sleeves offer superior strength and a soft hand feel protecting your favourite devices from scratches, dints, dust, spills and scrapes and allows easy transport with it's durable and lightweight

These stylish and soft Laptop Sleeves have been sewn impeccably to provide our clients with an attractive pattern, exclusive design and beautiful look.

OLS 01 - Wblack

OLS 01 - Wgr

OLS 21 - Wylw

 $OLS\ 22-B04$ 