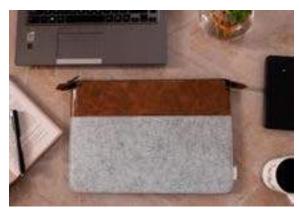

#### Laptop Sleeves

Made with 100% Felt material, these Laptop Sleeves offer superior strength and a soft hand feel protecting your favourite devices from scratches, dints, dust, spills and scrapes and allows easy transport with it's durable and lightweight

These stylish and soft Laptop Sleeves have been sewn impeccably to provide our clients with an attractive pattern, exclusive design and beautiful look.

OLS 01 - Wblack

OLS 01 - Wgr

OLS 21 - Wylw

 $OLS\ 22-B04$ 