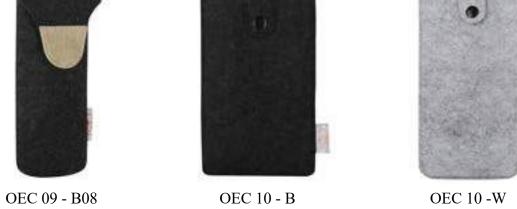

The materials used to create these Conference folders

OCF 01 - DGrd

OMH 02 - LGgr

OMH 02 - Blylw

A great way to charge your cell phone without laying it down on the counter or floor. The grommet sits on top of the charger and the phone and the cord fit down inside the pocket. Hang it from a wall socket or a knob on a cabinet or your dresser to keep it handy. A felt pocket turned cell phone charging station offers the best of both worlds - it's eco-friendly and practical, too!

#### Mobile Holders

OEC 05 - W01

OEC 05 - B02

OEC 3B - LG01