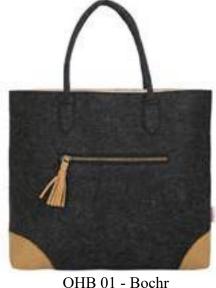

# Handbags

When selecting among handbags available online, picking the right colors, textures and designs is essential. Here, at OON, you will find different styles of Felt Hand bags to choose from. They are not only convenient to carry but also efficient in holding all your stuff. These bags are crafted with style so that you can look elegant and chic effortlessly.

OHB 01 - Wgr

OHB 01 - Wprpl

OHB03 – Brdylw

OHB 07 – LG04

OHB 09 – Wlbew

OHB 10A – BLGW09

 $OHB\ 10B-LGW$ 

OHB 011A - LG