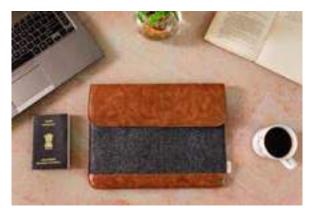

#### Laptop Sleeves

Made with 100% Felt material, these Laptop Sleeves offer superior strength and a soft hand feel protecting your favourite devices from scratches, dints, dust, spills and scrapes and allows easy transport with it's durable and lightweight

These stylish and soft Laptop Sleeves have been sewn impeccably to provide our clients with an attractive pattern, exclusive design and beautiful look.

OLS 01 - Wblack

OLS 01 - Wgr

OLS 21 - Wylw

 $OLS\ 22-B04$ 