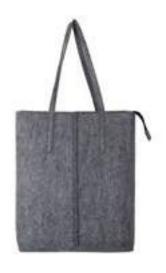

# Handbags

When selecting among handbags available online, picking the right colors, textures and designs is essential. Here, at OON, you will find different styles of Felt Hand bags to choose from. They are not only convenient to carry but also efficient in holding all your stuff. These bags are crafted with style so that you can look elegant and chic effortlessly.

OHB 01 - Wgr

OHB 01 - Wprpl

OHB03 – Brdylw

OHB 07 – LG04

OHB 09 – Wlbew

OHB 10A – BLGW09

 $OHB\ 10B-LGW$ 

OHB 011A - LG

OHB 011B -LG

OHB 012 - DG

OHB 014 - LG 06