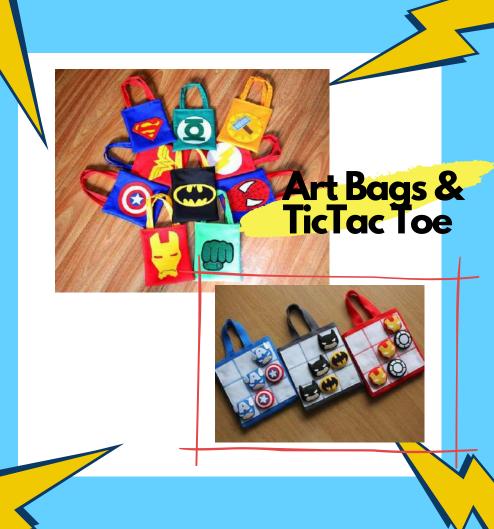

# Storage Basket



OSTB 04 -W

This Felt Storage baskets are ideal for holding anything from books, accessories, clothes, garbage, papers etc. Use this Felt Storage Baskets in your entryway as storage for boots or scarves, or in your children's room to store toys, keep there books assembled or their clothes. This Storage is soft yet durable to withstand even the toughest of messes and keep your interior modern.



OSTB 11A - LG

OSTB 11B - LG



OSTB 15B - B

OSTB 15A - B

OSTB 15C - B



# Presenting an Ecofriendly gifting and educational range!

### Why us?

- Non-Plastic & Non-Toxic Gifts
- Child-friendly & Environment Friendly
- Recycled from Plastic Bottle Waste
- Sustainable
- Unique fabric





**SURPRISE STOCKINGS** 



**PASSPORT COVERS** 



### CALLING ALL LITTLE SUPERHEROES





# Sea





### **PUZZLE & POUCH**





## Travel











# Pencil Topppers & Frame Hanging







### **FOLDERS & POUCHES**









### Name Hangings







Mini Art Folder





# A SPOOKY HALLOWEEN



Stationary Holder



Colour Bags



# Hangings & Keychains





# Animal World

(JUNGLE)









# BACKPACK