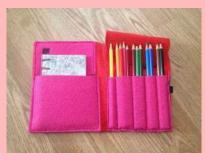

# Stationery Organisers

OSO 02 - B02

These felt stationary organizers give an elegant and assembled look to your stationary. These are a one pick solution for your need of keeping your stuff perfect and safe. The fabric gives a smart and classy look to your desk, drawer or anywhere where you place them.