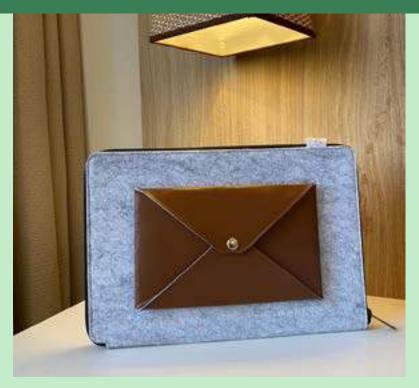

#### Laptop Sleeves

Made with 100% Felt material, these Laptop Sleeves offer superior strength and a soft hand feel protecting your favourite devices from scratches, dints, dust, spills and scrapes and allows easy transport with it's durable and lightweight

These stylish and soft Laptop Sleeves have been sewn impeccably to provide our clients with an attractive pattern, exclusive design and beautiful look.

OLS 01 - Wblack

OLS 01 - Wgr

OLS 21 - Wylw

 $OLS\ 22-B04$ 