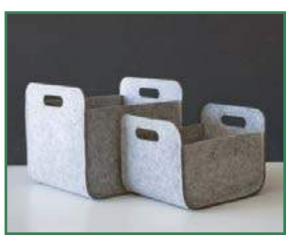

# Storage Basket

OSTB 04 -W

This Felt Storage baskets are ideal for holding anything from books, accessories, clothes, garbage, papers etc. Use this Felt Storage Baskets in your entryway as storage for boots or scarves, or in your children's room to store toys, keep there books assembled or their clothes. This Storage is soft yet durable to withstand even the toughest of messes and keep your interior modern.

OSTB 11A - LG

OSTB 11B - LG

OSTB 15B - B

OSTB 15A - B

OSTB 15C - B