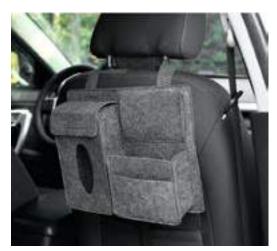

### Car Seat Organisers

These perfectly designed car seat organizer help you travel in style and organized. There are compartments aptly sized to fit travel necessities like tissue box, napkins, bottles, I - pads, phones, diary, tabs and others. The felt fabric looks neat and perfectly blends with your car interior. These organizers are extremely helpful while travelling with your child/friends/family because it has multi pockets for all your needs and makes handling easy.

OCSO 01 - DG

OCSO 02 - LG