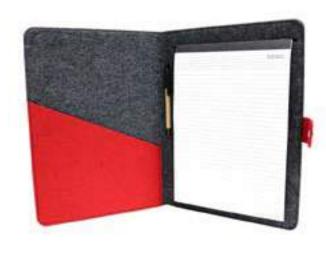

### Conference Folder

offer superior strength and a soft hand feel. These durable and lightweight covers protect your important documents from spills and scrapes and allows for safe keeping. These stylish and soft covers have been sewn impeccably to provide our clients with an attractive pattern, exclusive design and beautiful look.

The materials used to create these Conference folders

OCF 01 - DGrd

OMH 02 - LGgr

OMH 02 - Blylw

A great way to charge your cell phone without laying it down on the counter or floor. The grommet sits on top of the charger and the phone and the cord fit down inside the pocket. Hang it from a wall socket or a knob on a cabinet or your dresser to keep it handy. A felt pocket turned cell phone charging station offers the best of both worlds - it's eco-friendly and practical, too!