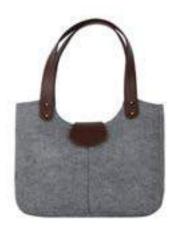

# Handbags

When selecting among handbags available online, picking the right colors, textures and designs is essential. Here, at OON, you will find different styles of Felt Hand bags to choose from. They are not only convenient to carry but also efficient in holding all your stuff. These bags are crafted with style so that you can look elegant and chic effortlessly.

OHB 01 - Wgr

OHB 01 - Wprpl

OHB03 – Brdylw

OHB 07 – LG04

OHB 09 – Wlbew

OHB 10A – BLGW09

 $OHB\ 10B-LGW$ 

OHB 011A - LG