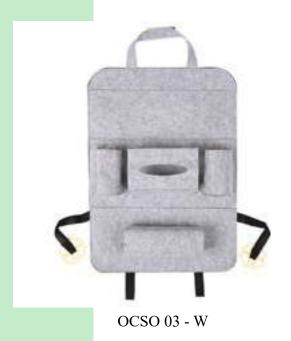

### Car Seat Organisers

These perfectly designed car seat organizer help you travel in style and organized. There are compartments aptly sized to fit travel necessities like tissue box, napkins, bottles, I - pads, phones, diary, tabs and others. The felt fabric looks neat and perfectly blends with your car interior. These organizers are extremely helpful while travelling with your child/friends/family because it has multi pockets for all your needs and makes handling easy.

OCSO 01 - DG

OCSO 02 - LG