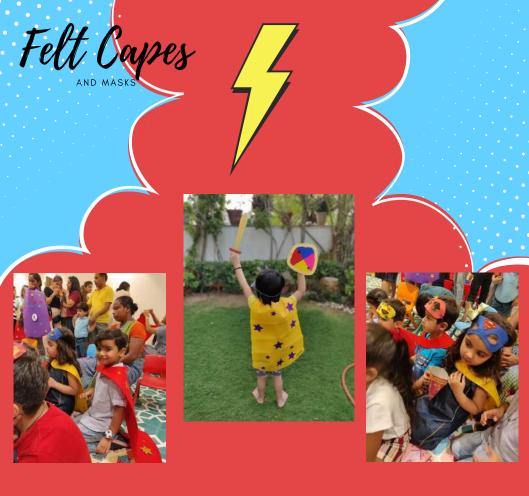

B04

OPC 08 -W01







OPC 12 – LG07

# Storage Basket



OSTB 04 -W

This Felt Storage baskets are ideal for holding anything from books, accessories, clothes, garbage, papers etc. Use this Felt Storage Baskets in your entryway as storage for boots or scarves, or in your children's room to store toys, keep there books assembled or their clothes. This Storage is soft yet durable to withstand even the toughest of messes and keep your interior modern.



OSTB 11A - LG

OSTB 11B - LG



OSTB 15B - B

OSTB 15A - B

OSTB 15C - B



# Presenting an Ecofriendly gifting and educational range!

### Why us?

- Non-Plastic & Non-Toxic Gifts
- Child-friendly & Environment Friendly
- Recycled from Plastic Bottle Waste
- Sustainable
- Unique fabric





**SURPRISE STOCKINGS** 



**PASSPORT COVERS** 



### CALLING ALL LITTLE SUPERHEROES





# Sea





### **PUZZLE & POUCH**





## Travel











# Pencil Topppers & Frame Hanging







### **FOLDERS & POUCHES**









### Name Hangings







Mini Art Folder





# A SPOOKY HALLOWEEN



Stationary Holder



Colour Bags



# Hangings & Keychains





# Animal World

(JUNGLE)









# BACKPACK