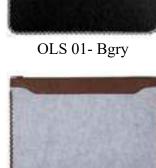

#### Laptop Sleeves

Made with 100% Felt material, these Laptop Sleeves offer superior strength and a soft hand feel protecting your favourite devices from scratches, dints, dust, spills and scrapes and allows easy transport with it's durable and lightweight

These stylish and soft Laptop Sleeves have been sewn impeccably to provide our clients with an attractive pattern, exclusive design and beautiful look.

OLS 01 - Wblack

OLS 01 - Wgr

OLS 21 - Wylw

 $OLS\ 22-B04$ 