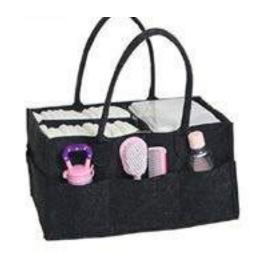

# Storage Basket

OSTB 04 -W

This Felt Storage baskets are ideal for holding anything from books, accessories, clothes, garbage, papers etc. Use this Felt Storage Baskets in your entryway as storage for boots or scarves, or in your children's room to store toys, keep there books assembled or their clothes. This Storage is soft yet durable to withstand even the toughest of messes and keep your interior modern.