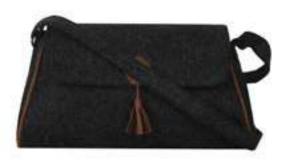

# Sling Bags

These felt sling bags are ideal for all age group; college going students to working women these bags made with eco - felt help you never get out of fashion and save the environment at the same time. These multi purpose bags are classy and smart for both personal use as well as gifting.

OSLB 10 - B04/01

OSLB 01 - B02

OSLB 01 - LG02

OSLB 02 - Wbe

OSLB 02 Bbr

OSLB 03 - B02

OSLB 03 - Wbr

 $OSLB\ 04-B07$ 

OSLB 06 – Wbrpo