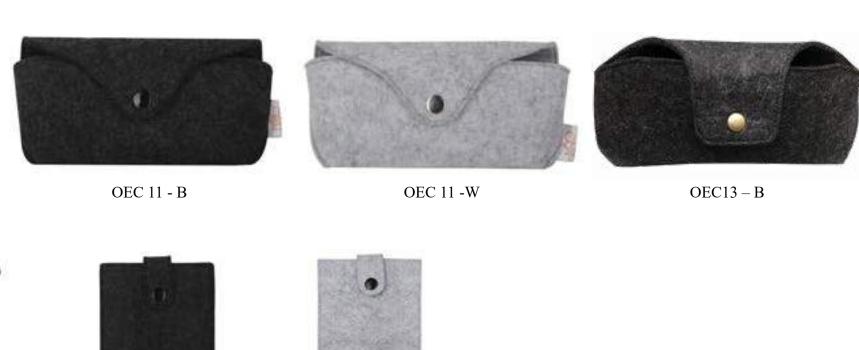

# Eyeglass Cases

The materials used to create these cases offers superior strength and a soft hand feel. These durable and lightweight eyeglass sleeve protect your favorite accessory from scratches, dints, dust, spills and scrapes and allows for easy transport. These stylish and soft covers have been sewn impeccably to provide our clients with an attractive pattern, exclusive design and beautiful look.

OPC 05 -W13