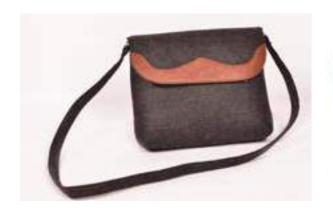

# Sling Bags

These felt sling bags are ideal for all age group; college going students to working women these bags made with eco - felt help you never get out of fashion and save the environment at the same time. These multi purpose bags are classy and smart for both personal use as well as gifting.

OSLB 10 - B04/01

OSLB 01 - B02

OSLB 01 - LG02

OSLB 02 - Wbe

OSLB 02 Bbr

OSLB 03 - B02

OSLB 03 - Wbr

 $OSLB\ 04-B07$ 

OSLB 06 – Wbrpo