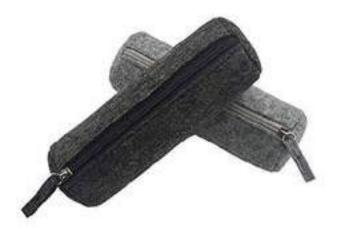

# Eyeglass Cases

The materials used to create these cases offers superior strength and a soft hand feel. These durable and lightweight eyeglass sleeve protect your favorite accessory from scratches, dints, dust, spills and scrapes and allows for easy transport. These stylish and soft covers have been sewn impeccably to provide our clients with an attractive pattern, exclusive design and beautiful look.

OPC 05 -W13