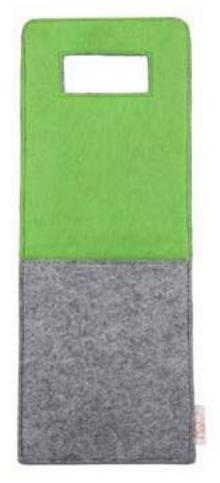

The materials used to create these Conference folders

OCF 01 - DGrd

OMH 02 - LGgr

OMH 02 - Blylw

A great way to charge your cell phone without laying it down on the counter or floor. The grommet sits on top of the charger and the phone and the cord fit down inside the pocket. Hang it from a wall socket or a knob on a cabinet or your dresser to keep it handy. A felt pocket turned cell phone charging station offers the best of both worlds - it's eco-friendly and practical, too!

#### Mobile Holders

OEC 05 - W01

OEC 05 - B02

OEC 3B - LG01