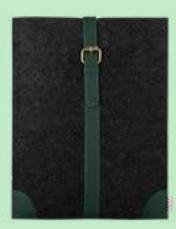

#### Laptop Sleeves

Made with 100% Felt material, these Laptop Sleeves offer superior strength and a soft hand feel protecting your favourite devices from scratches, dints, dust, spills and scrapes and allows easy transport with it's durable and lightweight

These stylish and soft Laptop Sleeves have been sewn impeccably to provide our clients with an attractive pattern, exclusive design and beautiful look.

OLS 01 - Wblack

OLS 01 - Wgr

OLS 21 - Wylw

 $OLS\ 22-B04$ 