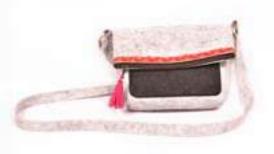

# Handbags

When selecting among handbags available online, picking the right colors, textures and designs is essential. Here, at OON, you will find different styles of Felt Hand bags to choose from. They are not only convenient to carry but also efficient in holding all your stuff. These bags are crafted with style so that you can look elegant and chic effortlessly.

OHB 01 - Wgr

OHB 01 - Wprpl

OHB03 – Brdylw

OHB 07 – LG04

OHB 09 – Wlbew

OHB 10A – BLGW09

 $OHB\ 10B-LGW$ 

OHB 011A - LG