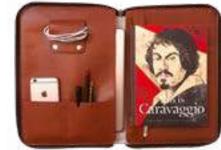

### Conference Folder

offer superior strength and a soft hand feel. These durable and lightweight covers protect your important documents from spills and scrapes and allows for safe keeping. These stylish and soft covers have been sewn impeccably to provide our clients with an attractive pattern, exclusive design and beautiful look.

The materials used to create these Conference folders

OCF 01 - DGrd

OMH 02 - LGgr

OMH 02 - Blylw

A great way to charge your cell phone without laying it down on the counter or floor. The grommet sits on top of the charger and the phone and the cord fit down inside the pocket. Hang it from a wall socket or a knob on a cabinet or your dresser to keep it handy. A felt pocket turned cell phone charging station offers the best of both worlds - it's eco-friendly and practical, too!