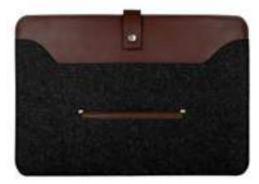

#### Laptop Sleeves

Made with 100% Felt material, these Laptop Sleeves offer superior strength and a soft hand feel protecting your favourite devices from scratches, dints, dust, spills and scrapes and allows easy transport with it's durable and lightweight

These stylish and soft Laptop Sleeves have been sewn impeccably to provide our clients with an attractive pattern, exclusive design and beautiful look.

OLS 01 - Wblack

OLS 01 - Wgr

OLS 21 - Wylw

 $OLS\ 22-B04$ 