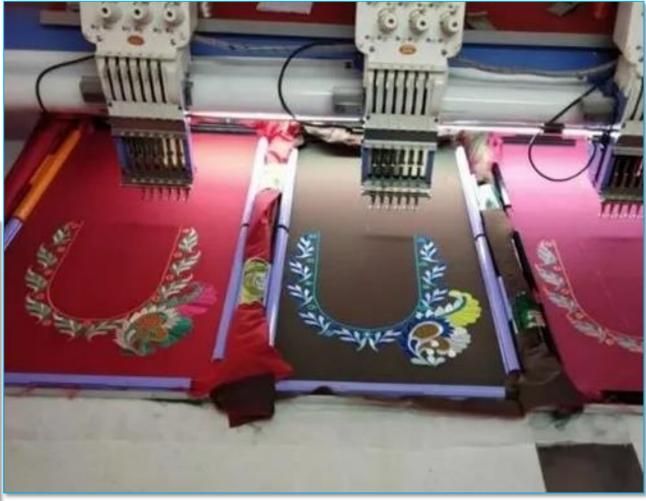

#### 65 - Handlooms for Rugs & Mats

55 - Tufting Machines for Bathmats & Cushions

2 - Computerized Embroidery Machine

35 - Stitching Machines

### Screen Printing

PAZ

Hand-Work or Hand-Embroidery

Computerized Embroidery