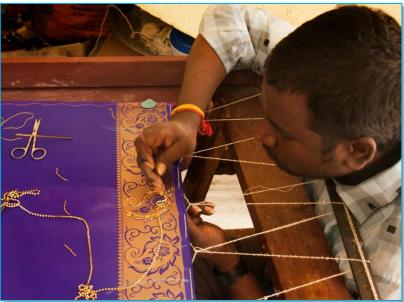

of thin patterned cotton or linen fabric which is used by both men and women, wrapped around the body while at the public baths in 19th-century.

These days Fouta towels are being used for many purposes a beach towel, a bath towel, a scarf, a throw blanket, a sarong, a picnic blanket, a yoga mat, a table covering, a turban....

these towels are known to become even softer and more absorbent with successive washings.









# Woven & Printed Fouta Towels:-









# Woven & Printed Fouta Towels:-











# Woven & Printed Fouta Towels:-















#### Handloom Woven

ERTIFIE

**ISO** 9001:2015

OMPA

Hep









### Hand-tufting

Table top Tufting









#### Hand-knotting Macrame









**Digital Printing** 

### Screen Printing

PAZ







Hand-Work or Hand-Embroidery





Computerized Embroidery











# Handloom Woven Rugs Collection :-





# Locations to use Rugs



# A Rug or Mat can be used at many location :-









# Handloom Woven & Printed Rugs Collection :-









# Printed & Tufted Rugs Collection :-





# Handloom Woven Rugs Collection :-









# Printed & Tufted Rugs Collection :-









# Handloom Woven Rugs Collection :-









# Handloom Woven Rugs Collection :-









rPET Polyester Handloom Woven & Printed Rugs:-









Cotton Chenille Digital Printed Rugs

Micro Chenille Digital Printed Rugs











# Cotton Tufted Stories (Rugs/Pillows):-











# Cotton Tufted Rug/Mat & Pillow Stories:-









# 100% Super Soft Cotton Tufted Bath Rugs:-









#### Cotton & Micro Polyester Bath Rugs Collection:-