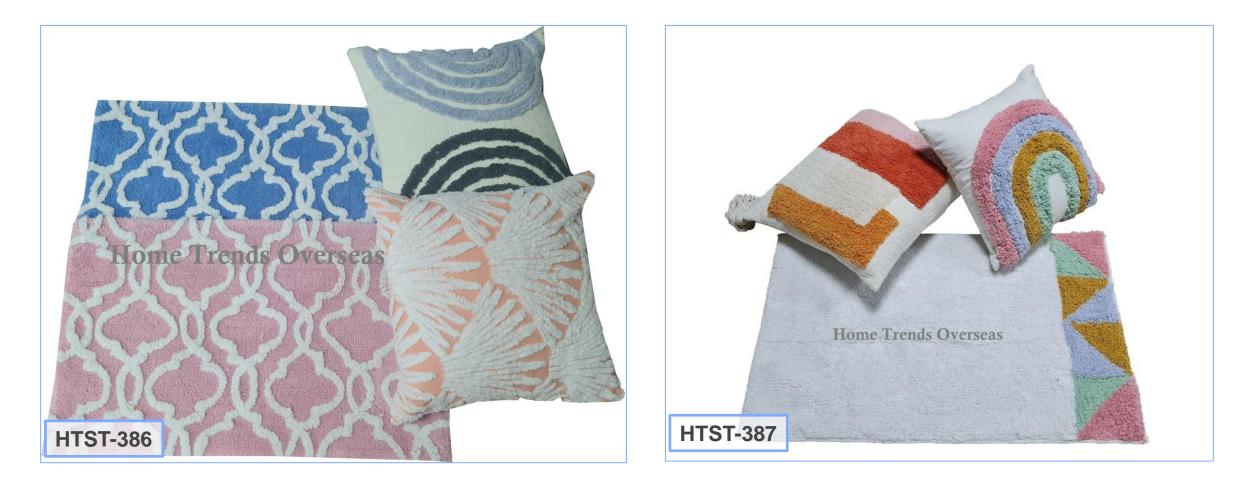

# Cotton Tufted Stories (Rugs/Pillows):-

# Cotton Tufted Rug/Mat & Pillow Stories:-