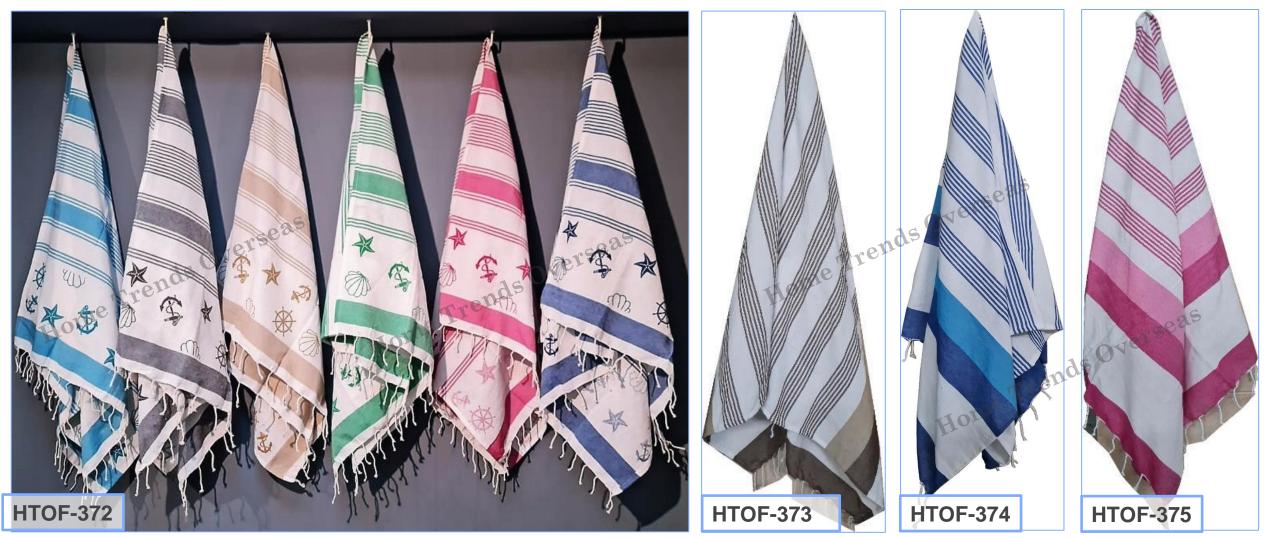

rea Rugs
- Bath Rugs
- Pillows/Cushions
- Macrame Collection
- Placemats/Kitchen Mats
- Throws
- Mats for Pets
- Braided Collection
- Bags & Baskets
- Poufs/Ottoman

66

"There are three responses to a piece of design – yes, no, and WOW! Wow is the one to aim for."





Some amazing information of fouta towels .-

The Fouta is a piece of thin patterned cotton or linen fabric which is used by both men and women, wrapped around the body while at the public baths in 19th-century.

These days Fouta towels are being used for many purposes a beach towel, a bath towel, a scarf, a throw blanket, a sarong, a picnic blanket, a yoga mat, a table covering, a turban....

these towels are known to become even softer and more absorbent with successive washings.









# Woven & Printed Fouta Towels:-









# Woven & Printed Fouta Towels:-











# Woven & Printed Fouta Towels:-















#### Handloom Woven

ERTIFIE

**ISO** 9001:2015

OMPA

Hep









### Hand-tufting

Table top Tufting









#### Hand-knotting Macrame









**Digital Printing** 

### Screen Printing

PAZ







Hand-Work or Hand-Embroidery





Computerized Embroidery











# Handloom Woven Rugs Collection :-





# Locations to use Rugs



# A Rug or Mat can be used at many location :-









# Handloom Woven & Printed Rugs Collection :-









# Printed & Tufted Rugs Collection :-





# Handloom Woven Rugs Collection :-









# Printed & Tufted Rugs Collection :-









# Handloom Woven Rugs Collection :-









# Handloom Woven Rugs Collection :-









rPET Polyester Handloom