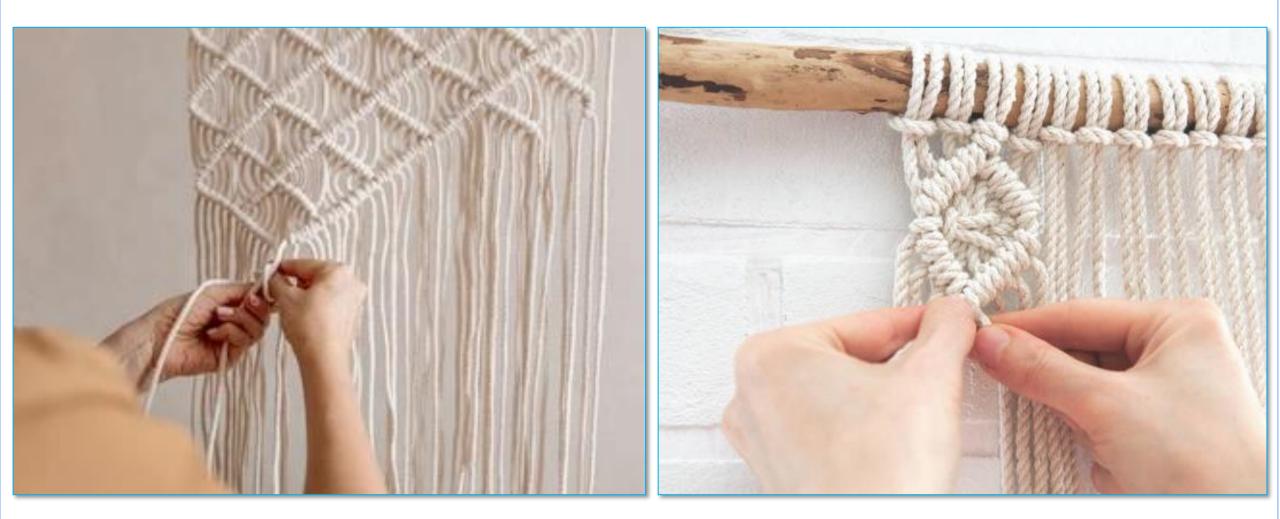

is the one to aim for."





Some amazing information of fouta towels .-

The Fouta is a piece of thin patterned cotton or linen fabric which is used by both men and women, wrapped around the body while at the public baths in 19th-century.

These days Fouta towels are being used for many purposes a beach towel, a bath towel, a scarf, a throw blanket, a sarong, a picnic blanket, a yoga mat, a table covering, a turban....

these towels are known to become even softer and more absorbent with successive washings.









# Woven & Printed Fouta Towels:-









# Woven & Printed Fouta Towels:-











# Woven & Printed Fouta Towels:-















#### Handloom Woven

ERTIFIE

**ISO** 9001:2015

OMPA

Hep









### Hand-tufting

Table top Tufting









#### Hand-knotting Macrame









**Digital Printing** 

### Screen Printing

PAZ







Hand-Work or Hand-Embroidery





Computerized Embroidery











# Handloom Woven Rugs Collection :-





# Locations to use Rugs



# A Rug or Mat can be used at many location :-









# Handloom Woven & Printed Rugs Collection :-









# Printed & Tufted Rugs Collection :-





# Handloom Woven Rugs Collection :-









# Printed & Tufted Rugs Collection :-









# Handloom Woven Rugs Collection :-









# Handloom Woven Rugs Collection :-









rPET Polyester Handloom Woven & Printed Rugs:-









Cotton Chenille Digital Printed Rugs

Micro Chenille Digital Printed Rugs











# Cotton Tufted Stories (Rugs/Pillows):-











# Cotton Tufted Rug/Mat & Pillow Stories:-









# 100% Super Soft C