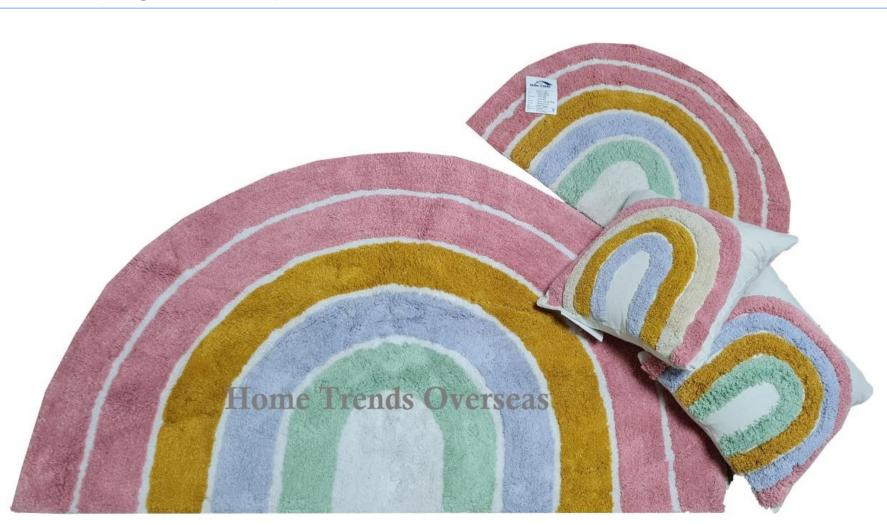

# Cotton Tufted Stories (Rugs/Pillows):-

# Cotton Tufted Rug/Mat & Pillow Stories:-