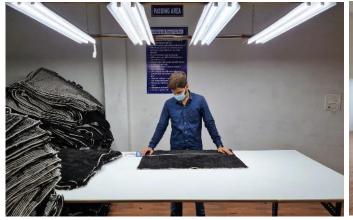

#### PASSING AREA

#### पासिंग के दिशा निर्देश

- . माल प्राप्त करते समय निनती अवश्य करें तथा पालान से मिलान कर लें।
- रा अल्ला पर लग 2. यदि माल बालान पर लिखे अनुसार कम या अधिक हो तो भेजने वाले को तुरूल सूषित करें।
- ३. माल प्राप्त कर पालन अनुसार पासिंग कर रिपोर्ट अवश्य दें। ४. पासिंग के समय सुपरवाईजर के पास रीम्पल अवश्य हो
- तबा सेम्पल के अनुसार ही डिजाईन व रंग को थेक
- किया जाये।
- 5. पीस का बजन व साईज आईर के अनुसार हो। 6. प्रसिदिन वजन व साईज बैकिंग की रिपोर्ट मैनेजमेंट को भेजी जानी आवश्यक है।
- n. पासिंग करते समय लाईट का ध्यान रखें पासिंग की जगह पर पर्याप्त लाईट होगी थातिए।
- ह. माल पास करते समय दंग व अन्य दाग को ध्यान से धेक कर अलग कर दें।
- पारिशेग करसे रामय माल में डिजाईन/दकटिंग/बुनाई इत्यादि का विशेष ध्यान रखें तथा खराब माल को अलग
- कर दें।
- 10. पीस में कमी वालों स्थान पर स्टीकर अवश्य लगायें। राभी रिजेक्शन को रिजेक्शन स्थान पर एकप्रित करें।
- . रिजेक्शन माल पर रिजेक्शन के कारण की स्लिप अवश्य
- ज्या दें।
- ली लाईन पर कोई सामान न रखें। ल पर पूसपान न करें।