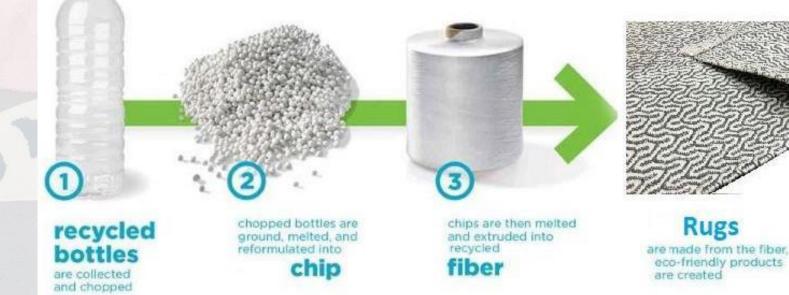

## **Social Responsibility & Sustainability**

ERTIFI

This sustainable Rug is made from recycled plastic bottle to avoid entering the ocean . this premium product is made for those who want to protect the environment for the next generation. Using one Rug can make a big difference for our future .