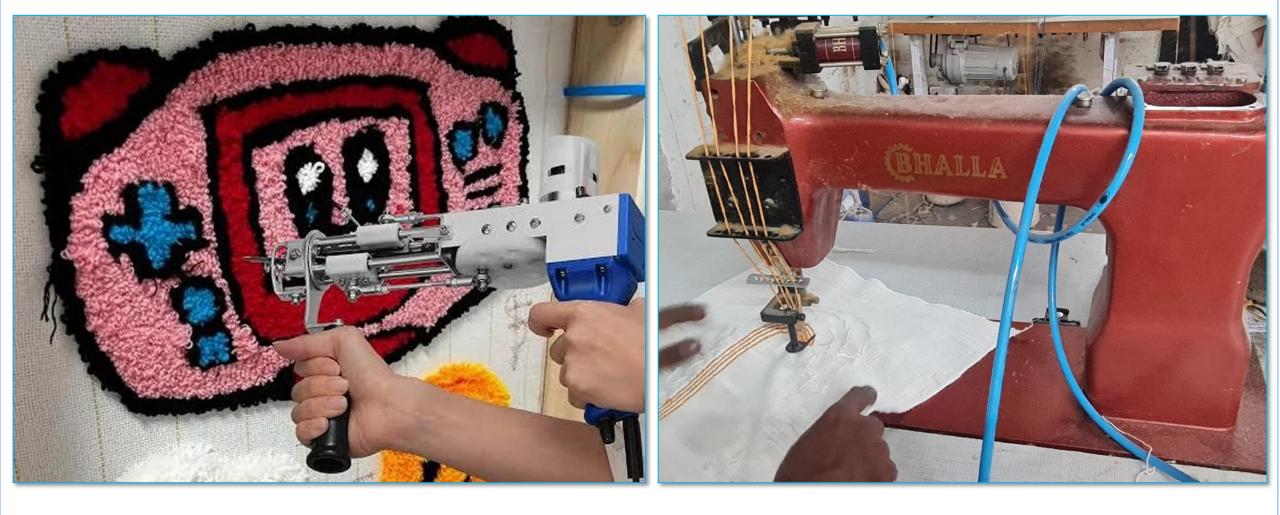

### Hand-tufting

Table top Tufting

### Screen Printing

PAZ

Hand-Work or Hand-Embroidery

Computerized Embroidery