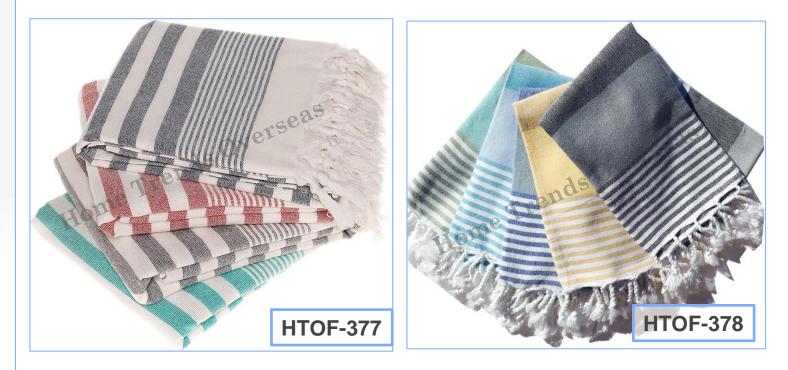

crame Collection
- Placemats/Kitchen Mats
- Throws
- Mats for Pets
- Braided Collection
- Bags & Baskets
- Poufs/Ottoman

66

"There are three responses to a piece of design – yes, no, and WOW! Wow is the one to aim for."





Some amazing information of fouta towels .-

The Fouta is a piece of thin patterned cotton or linen fabric which is used by both men and women, wrapped around the body while at the public baths in 19th-century.

These days Fouta towels are being used for many purposes a beach towel, a bath towel, a scarf, a throw blanket, a sarong, a picnic blanket, a yoga mat, a table covering, a turban....

these towels are known to become even softer and more absorbent with successive washings.









# Woven & Printed Fouta Towels:-









# Woven & Printed Fouta Towels:-











# Woven & Printed Fouta Towels:-















#### Handloom Woven

ERTIFIE

**ISO** 9001:2015

OMPA

Hep









### Hand-tufting

Table top Tufting









#### Hand-knotting Macrame









**Digital Printing** 

### Screen Printing

PAZ







Hand-Work or Hand-Embroidery





Computerized Embroidery











# Handloom Woven Rugs Collection :-





# Locations to use Rugs



# A Rug or Mat can be used at many location :-









# Handloom Woven & Printed Rugs Collection :-









# Printed & Tufted Rugs Collection :-





# Handloom Woven Rugs Collection :-









# Printed & Tufted Rugs Collection :-









# Handloom Woven Rugs Collection :-









# Handloom Woven Rugs Collection :-









rPET Polyester Handloom Woven & Printed Rugs:-









Cotton Chen