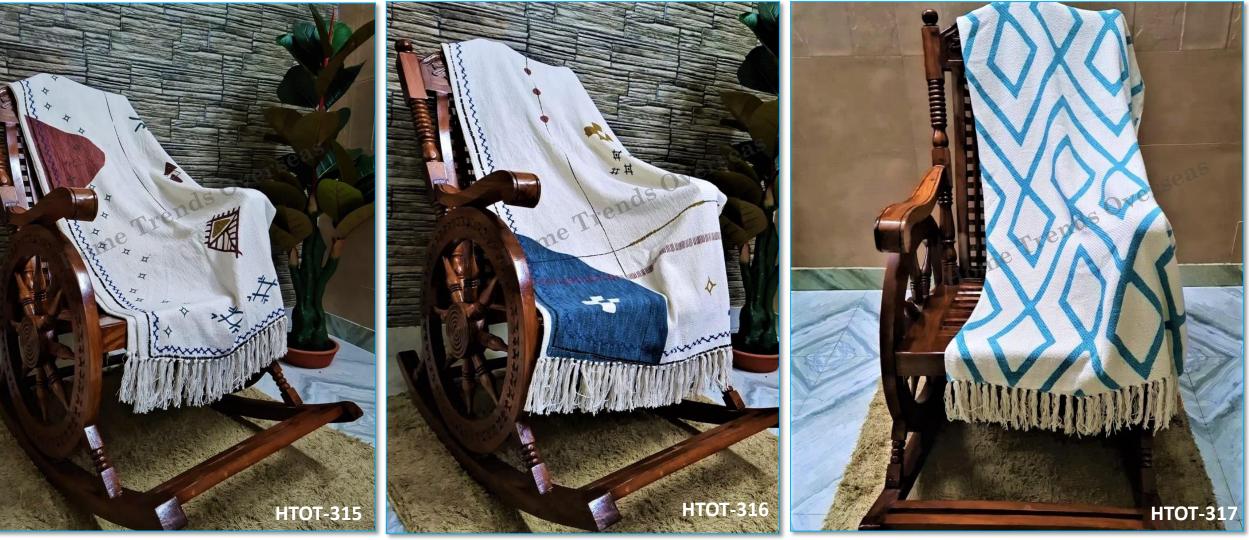

### Handloom Woven Throws:-

### Woven & Printed Throws:-

Woven & Printed Throws:-

# Woven, Printed & Tufted Throws:-