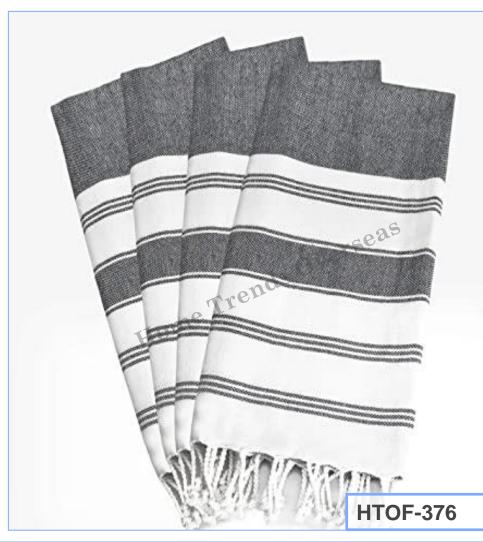

Macrame Collection
- Placemats/Kitchen Mats
- Throws
- Mats for Pets
- Braided Collection
- Bags & Baskets
- Poufs/Ottoman

66

"There are three responses to a piece of design – yes, no, and WOW! Wow is the one to aim for."





Some amazing information of fouta towels .-

The Fouta is a piece of thin patterned cotton or linen fabric which is used by both men and women, wrapped around the body while at the public baths in 19th-century.

These days Fouta towels are being used for many purposes a beach towel, a bath towel, a scarf, a throw blanket, a sarong, a picnic blanket, a yoga mat, a table covering, a turban....

these towels are known to become even softer and more absorbent with successive washings.









# Woven & Printed Fouta Towels:-









# Woven & Printed Fouta Towels:-











# Woven & Printed Fouta Towels:-















#### Handloom Woven

ERTIFIE

**ISO** 9001:2015

OMPA

Hep









### Hand-tufting

Table top Tufting









#### Hand-knotting Macrame









**Digital Printing** 

### Screen Printing

PAZ







Hand-Work or Hand-Embroidery





Computerized Embroidery











# Handloom Woven Rugs Collection :-





# Locations to use Rugs



# A Rug or Mat can be used at many location :-









# Handloom Woven & Printed Rugs Collection :-









# Printed & Tufted Rugs Collection :-





# Handloom Woven Rugs Collection :-









# Printed & Tufted Rugs Collection :-









# Handloom Woven Rugs Collection :-









# Handloom Woven Rugs Collection :-









rPET Polyester Handloom Woven & Printed Rugs:-









Cotton Ch