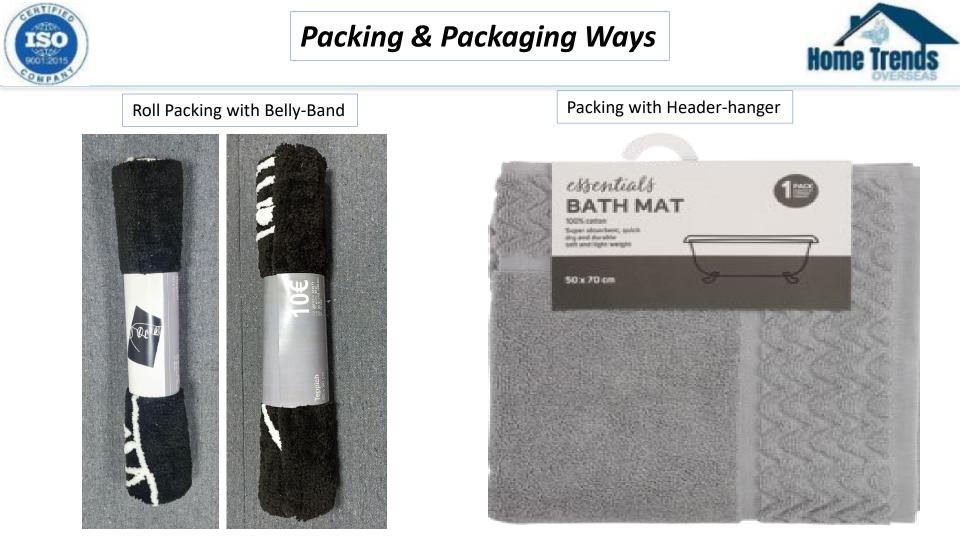

### Some other Packaging options or packaging details :-

- 1. Packing with U-Card
- 2. Packing Hang-Tag
- 3. Packing with Thank you card
- 4. Label Care Label, Brand Label & Barcode Label
- 5. Packing ways Normal polybag, Vinayl polybag, Vinayl bag with carry handle, small box, cotton printed bag etc.

Basically all things like Product's colour, size & materials and Packing/Packaging everything is customizable for private labelling – as per requirements.