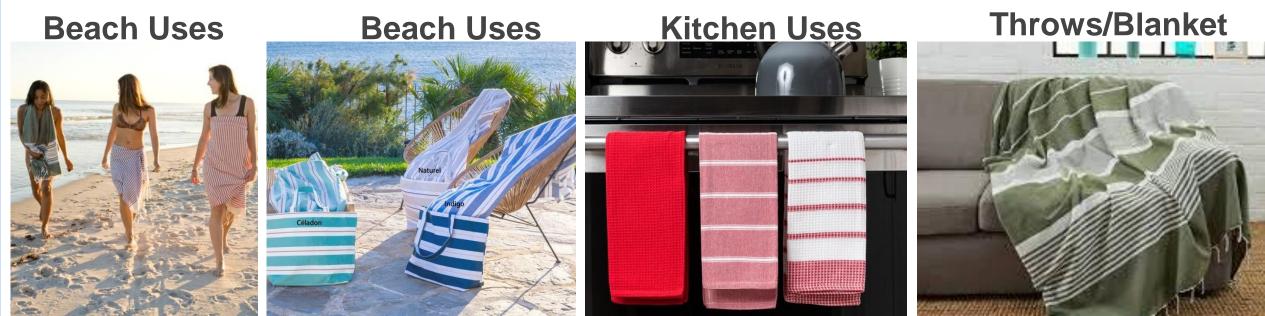

66

"There are three responses to a piece of design – yes, no, and WOW! Wow is the one to aim for."

Some amazing information of fouta towels .-

The Fouta is a piece of thin patterned cotton or linen fabric which is used by both men and women, wrapped around the body while at the public baths in 19th-century.

These days Fouta towels are being used for many purposes a beach towel, a bath towel, a scarf, a throw blanket, a sarong, a picnic blanket, a yoga mat, a table covering, a turban....

these towels are known to become even softer and more absorbent with successive washings.

# Locations to use Rugs

# A Rug or Mat can be used at many location :-