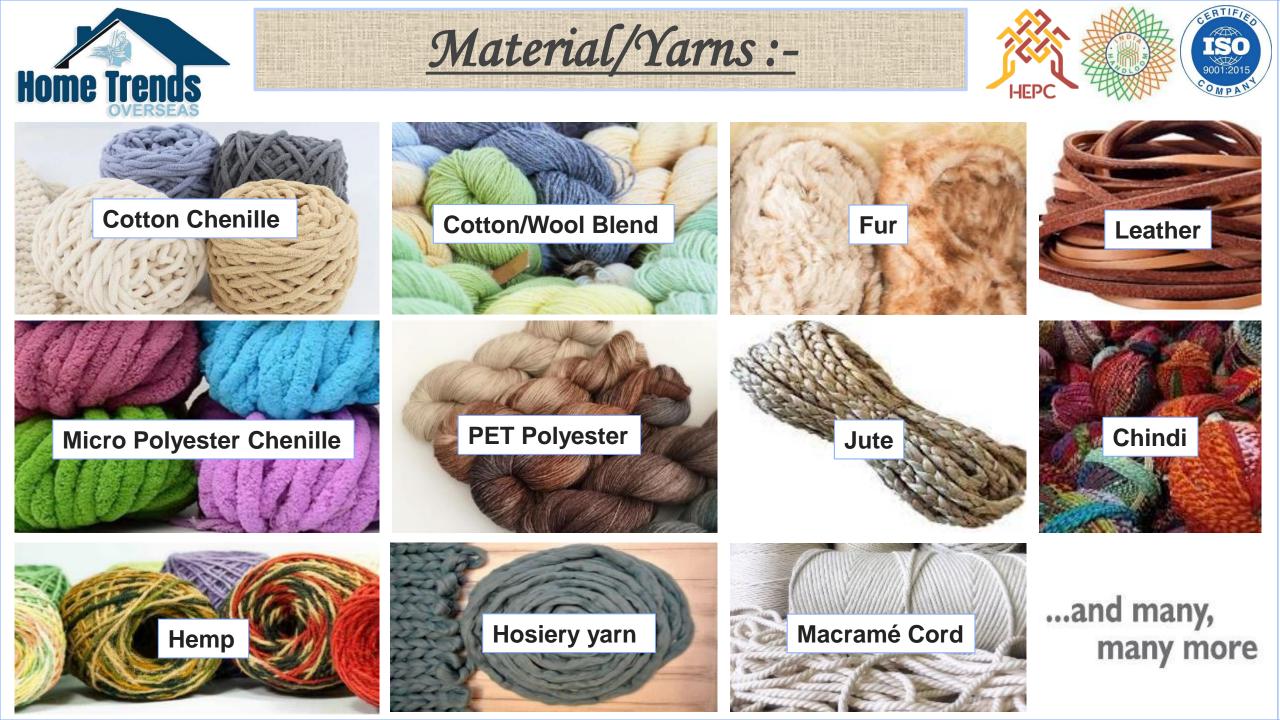

linen fabric which is used by both men and women, wrapped around the body while at the public baths in 19th-century.

These days Fouta towels are being used for many purposes a beach towel, a bath towel, a scarf, a throw blanket, a sarong, a picnic blanket, a yoga mat, a table covering, a turban....

these towels are known to become even softer and more absorbent with successive washings.









# Woven & Printed Fouta Towels:-









# Woven & Printed Fouta Towels:-











# Woven & Printed Fouta Towels:-















#### Handloom Woven

ERTIFIE

**ISO** 9001:2015

OMPA

Hep









### Hand-tufting

Table top Tufting









#### Hand-knotting Macrame









**Digital Printing** 

### Screen Printing

PAZ







Hand-Work or Hand-Embroidery





Computerized Embroidery











# Handloom Woven Rugs Collection :-





# Locations to use Rugs



# A Rug or Mat can be used at many location :-









# Handloom Woven & Printed Rugs Collection :-









# Printed & Tufted Rugs Collection :-





# Handloom Woven Rugs Collection :-









# Printed & Tufted Rugs Collection :-









# Handloom Woven Rugs Collection :-









# Handloom Woven Rugs Collection :-









rPET Polyester Handloom Woven & Printed Rugs:-









Cotton Chenille Digital Printed Rugs

Micro Chenille Digital Printed Rugs











# Cotton Tufted Stories (Rugs/Pillows):-











# Cotton Tufted Rug/Mat & Pillow Stories:-









# 100% Super Soft Cotton Tufted Bath Rugs:-









#### Cotton & Micro Polyester Bath Rugs Collection:-









#### Bath Rugs Collection:-