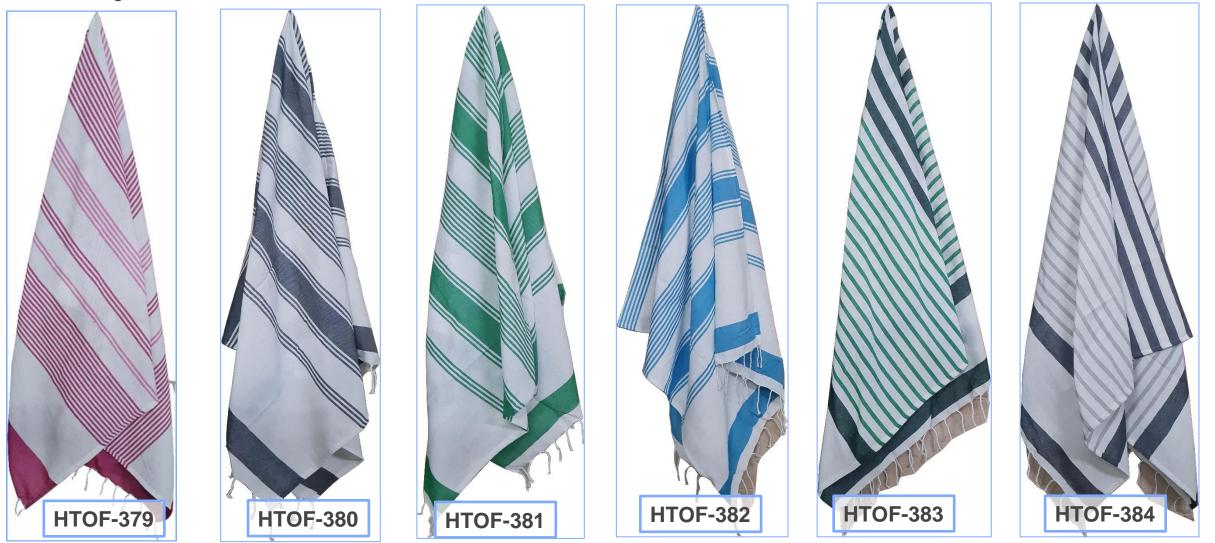

- Throws
- Mats for Pets
- Braided Collection
- Bags & Baskets
- Poufs/Ottoman

66

"There are three responses to a piece of design – yes, no, and WOW! Wow is the one to aim for."





Some amazing information of fouta towels .-

The Fouta is a piece of thin patterned cotton or linen fabric which is used by both men and women, wrapped around the body while at the public baths in 19th-century.

These days Fouta towels are being used for many purposes a beach towel, a bath towel, a scarf, a throw blanket, a sarong, a picnic blanket, a yoga mat, a table covering, a turban....

these towels are known to become even softer and more absorbent with successive washings.









# Woven & Printed Fouta Towels:-









# Woven & Printed Fouta Towels:-











# Woven & Printed Fouta Towels:-















#### Handloom Woven

ERTIFIE

**ISO** 9001:2015

OMPA

Hep









### Hand-tufting

Table top Tufting









#### Hand-knotting Macrame









**Digital Printing** 

### Screen Printing

PAZ







Hand-Work or Hand-Embroidery





Computerized Embroidery











# Handloom Woven Rugs Collection :-





# Locations to use Rugs



# A Rug or Mat can be used at many location :-









# Handloom Woven & Printed Rugs Collection :-









# Printed & Tufted Rugs Collection :-





# Handloom Woven Rugs Collection :-









# Printed & Tufted Rugs Collection :-









# Handloom Woven Rugs Collection :-









# Handloom Woven Rugs Collection :-









rPET Polyester Handloom Woven & Printed Rugs:-









Cotton Chenille Digital Printed Rugs

Micro Chenille