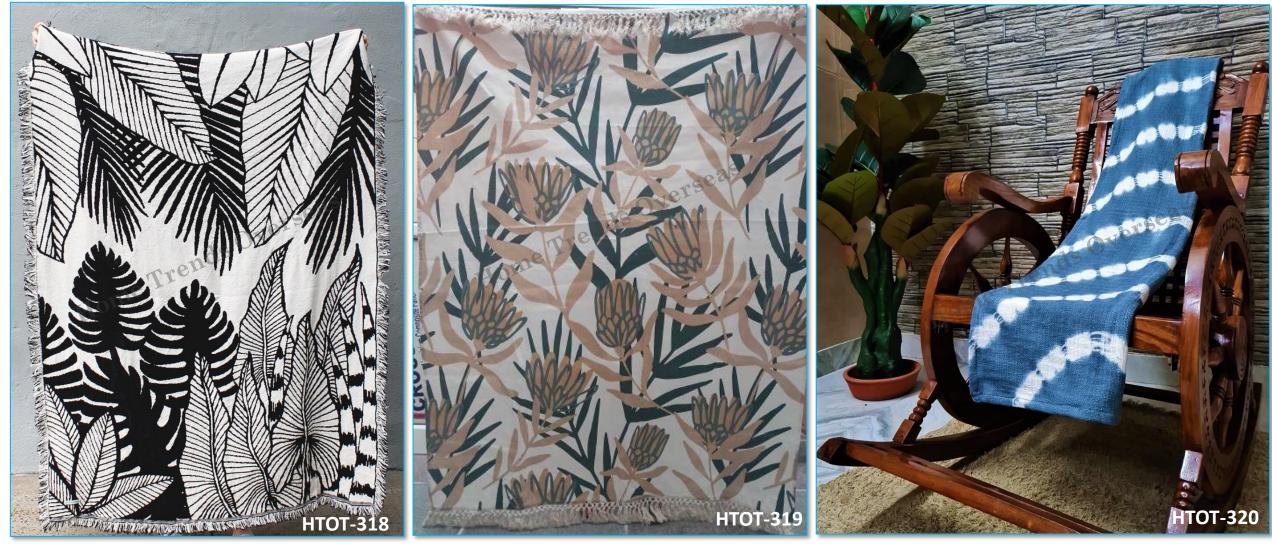

### Woven & Printed Throws:-

Woven & Printed Throws:-

# Woven, Printed & Tufted Throws:-