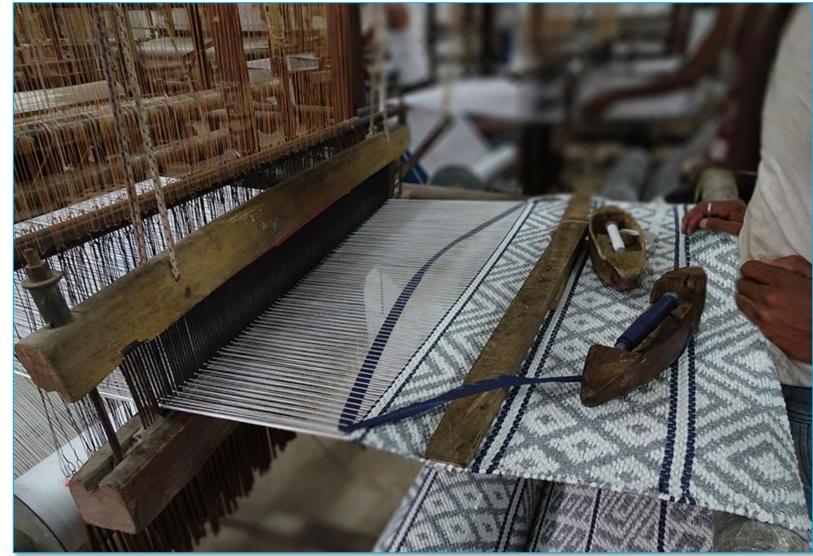

oman

66

"There are three responses to a piece of design – yes, no, and WOW! Wow is the one to aim for."





Some amazing information of fouta towels .-

The Fouta is a piece of thin patterned cotton or linen fabric which is used by both men and women, wrapped around the body while at the public baths in 19th-century.

These days Fouta towels are being used for many purposes a beach towel, a bath towel, a scarf, a throw blanket, a sarong, a picnic blanket, a yoga mat, a table covering, a turban....

these towels are known to become even softer and more absorbent with successive washings.









# Woven & Printed Fouta Towels:-









# Woven & Printed Fouta Towels:-











# Woven & Printed Fouta Towels:-















#### Handloom Woven

ERTIFIE

**ISO** 9001:2015

OMPA

Hep









### Hand-tufting

Table top Tufting









#### Hand-knotting Macrame









**Digital Printing** 

### Screen Printing

PAZ







Hand-Work or Hand-Embroidery





Computerized Embroidery











# Handloom Woven Rugs Collection :-





# Locations to use Rugs



# A Rug or Mat can be used at many location :-









# Handloom Woven & Printed Rugs Collection :-









# Printed & Tufted Rugs Collection :-





# Handloom Woven Rugs Collection :-









# Printed & Tufted Rugs Collection :-









# Handloom Woven Rugs Collection :-









# Handloom Woven Rugs Collection :-









rPET Polyester Handloom Woven & Printed Rugs:-









Cotton Chenille Digital Printed Rugs

Micro Chenille Digital Printed Rugs











# Cotton Tufted Stories (Rugs/Pillows):-