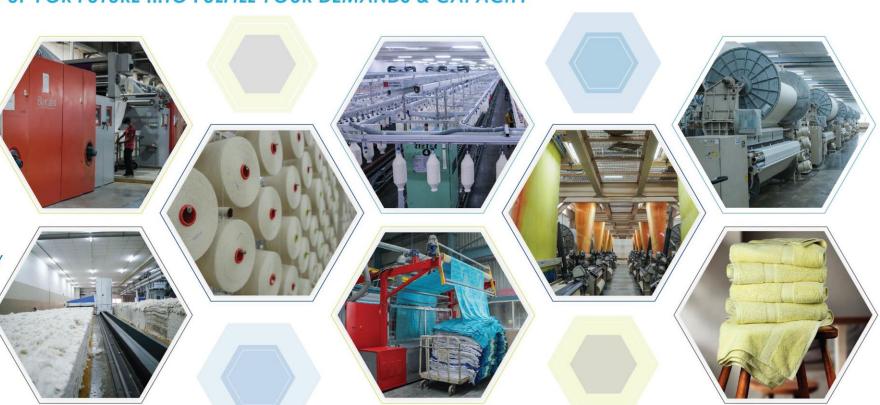

### **CAPACITY OVERVIEW**

"WE ARE GEARING UP FOR FUTURE ... TO FULFILL YOUR DEMANDS & CAPACITY "

## Ultra-Modern Vertically Integrated Manufacturing Unit...

11500 Tons / Year (120 Looms)

84 Dobby - 8700 Tons / Year

36 Jacquards - 2800 Tons / Year

Captive Spinning Unit for 35MT Yam / Day

#### Future expansion:

"Introducing Flatbed Printing setup"