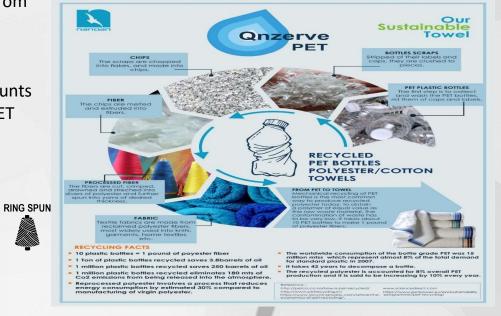

tt

- Super Low twist
- Sustainable –super soft with the use of PVA
- Soft, Durable, Absorbent
- Can be enhanced by addition antimicrobial properties

Our effort to sustainability......RECLAIM towel collection

Goodness of cotton is entwined with PET fibres obtained from discarded water bottles, the towel is durable as it lint less, absorbs more, dries quick and stays fresh bath after bath.

Approx weight of PET yarn used in towel composition accounts for removing 6 discarded bottles from environment. The PET content can be managed in the towel.

#### **PLASTIC TO PERFORMANCE - RECYCLING FACTS**

- 10 plastic bottles = 1 pound of poyester fiber
- 1 Ton of plastic bottles recycled saves 3.8barrels of oil
- 1 million plastic bottles recycled saves 250 barrels of oil
- 1 million plastic bottles recycled eliminates 180 mts of Co2 emissions from being released into the atmosphere.
- Reprocessed polyester involves a process that reduces energy consumption by estimated 30% compared to manufacturing of virgin polyester.