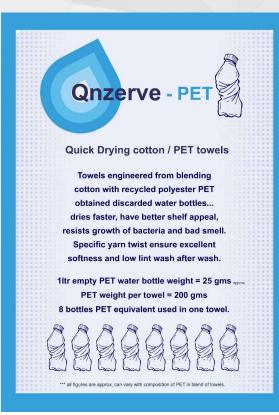

Goodness of cotton is entwined with PET fibres obtained from discarded water bottles, the towel is durable as it lint less, absorbs more, dries quick and stays fresh bath after bath.

Approx weight of PET yarn used in towel composition accounts for removing 6 discarded bottles from environment. The PET content can be managed in the towel.