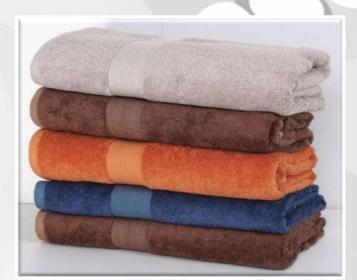

Amalgam of colors

CHROMAXX - Yarn dyed dobby terry towel...

CHROMAXX cotton towel collections, colored intertwined textured cotton yarn woven into soft, absorbent, durable towels.

#### **DETAILS OF THE TOWEL:**

| SORT NO.        | SDPD76-7483 |
|-----------------|-------------|
| SIZE (IN INCHS) | 30" X 56"   |
| GSM             | 550         |
| COLOR           | MULTI       |