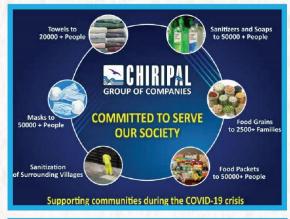

### **CORPORATE SOCIAL RESPONSIBILITY**

Corporate social responsibility is a business model in which companies make a concerted effort to operate in ways that enhance rather than degrade society and the environment.

School Bags/Books distribution in rural schools

Tree Plantation on **World Environment Day** 

**Blood Donation Camps** 

The group also distributed food grains, masks, towels to the needy once.