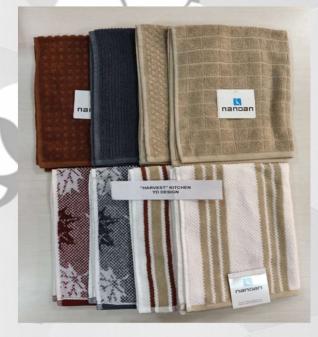

## CUISINE Kraft

100% Cotton Kitchen Towel Set

Kitchen towel – Plain dyed + Yarn dyed

Kitchen towel collections made from Ringspun superior cotton yarn in various patterns and textures.....towels are absorbent and durable.