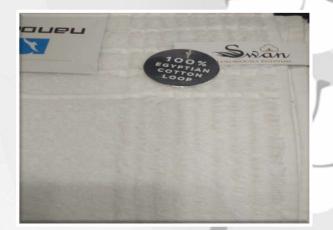

### **SWAN Luxurious Towel Collection:**

Egyptian

- Towel produced with Certified EGYPTIAN Cotton.
- Egyptian Cotton is know since ages for its unique feature of Longer Staple length which impart smoothness and softness on the Terry Towel.
- SWAN Collection is specially crafted from Blending of Long Staple Egyptian Cotton with Soluble fibres, makes Towel Fluffier, absorbent that keeps getting softer and absorbent with every use.