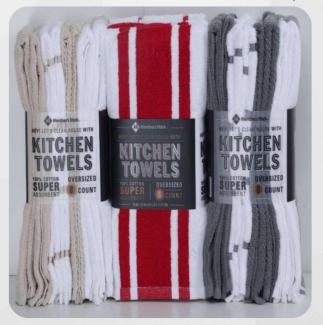

## CUISINE Kraft

100% Cotton Kitchen Towel Set

Kitchen towel – Plain dyed + Yarn dyed

Kitchen towel collections made from Ringspun superior cotton yarn in various patterns and textures.....towels are absorbent and durable.