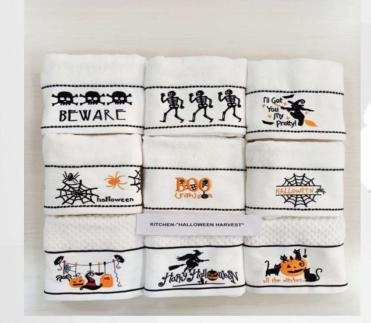

## CUISINE Kraft

100% Cotton Kitchen Towel Set

Kitchen towel – Plain dyed + Yarn dyed

Kitchen towel collections made from Ringspun superior cotton yarn in various patterns and textures.....towels are absorbent and durable.