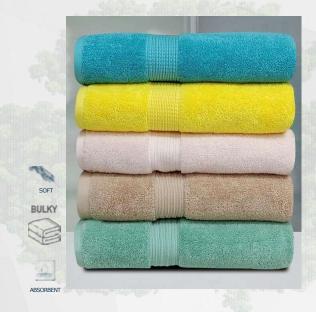

#### bulky....no PVA towels

softer, bulkier, absorbent, sustainable....no PVA towel collection

The Marvel of spinning...Our MELLOW towels have been masterfully crafted using a low twist yarn to create a soft, fluffy, durable, and highly absorbent towel.

tt

- Super Low twist
- Sustainable –super soft with the use of PVA
- Soft, Durable, Absorbent
- Can be enhanced by addition antimicrobial properties

Our effort to sustainability......RECLAIM towel collection

Softer, bulkier, absorbent....

Marvel of spinning - towels are masterly crafted from pure cotton spun into a fluffy and durable yarn....towels are soft, durable and low lint.