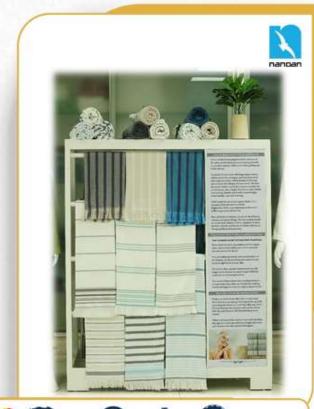

## CUISINE Kraft

100% Cotton Kitchen Towel Set

Kitchen towel – Plain dyed + Yarn dyed

Kitchen towel collections made from Ringspun superior cotton yarn in various patterns and textures.....towels are absorbent and durable.