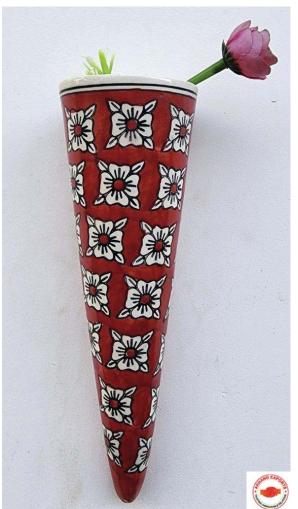

dover of the shipment.

The whole process and material used for packaging by our company provides durability to the product while being stored and transported. Once the product is fully packed and stored in warehouse, it is also ready for shipment. We ensure that the consignment is safely delivered at the final destination within the specified time period.



## **WORKERS WALEFARE AND SAFETY**



We follow all the guide lines as per the factory Acts and as per local administration for safety and security of our work force.

# PRODUCT OVERVIEW

# **ECO-FRIENDLY PRODUCTS**



# **ECO-FRIENDLY PRODUCTS**



# **ECO-FRIENDLY PRODUCTS**



## **SHOWROOM**



D-9, Industrial Estate, Kanth Road, Moradabad-244001 - INDIA

















































































































































































































































































































































































































































































































































































































































Technique used by UV printing pattern on the mirror

























IMG\_3084

























IMG\_3069