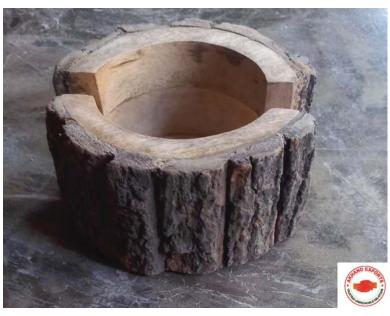

rial used for packaging by our company provides durability to the product while being stored and transported. Once the product is fully packed and stored in warehouse, it is also ready for shipment. We ensure that the consignment is safely delivered at the final destination within the specified time period.



## **WORKERS WALEFARE AND SAFETY**



We follow all the guide lines as per the factory Acts and as per local administration for safety and security of our work force.

# PRODUCT OVERVIEW

# **ECO-FRIENDLY PRODUCTS**



# **ECO-FRIENDLY PRODUCTS**



# **ECO-FRIENDLY PRODUCTS**



## **SHOWROOM**



D-9, Industrial Estate, Kanth Road, Moradabad-244001 - INDIA

















































































































































































































































































































































































































































































































































































































































Technique used by UV printing pattern on the mirror

























IMG\_3084

























IMG\_3069