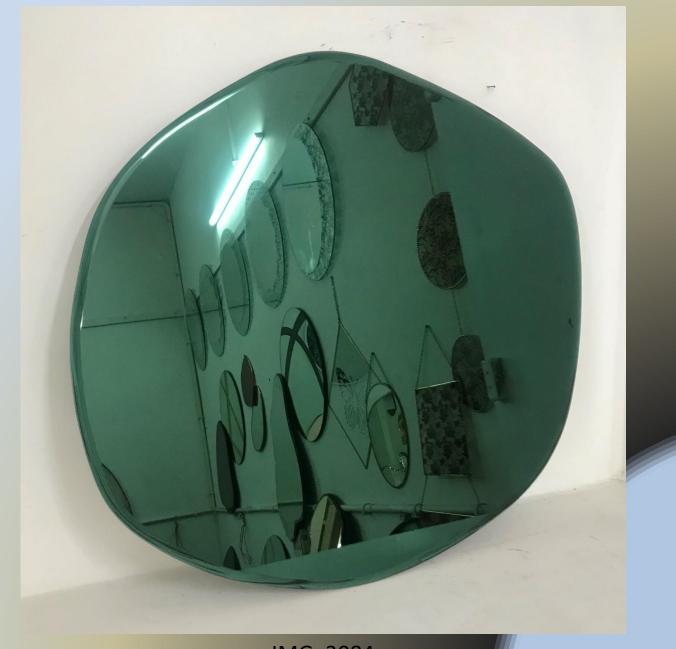

## **SHOWROOM**

D-9, Industrial Estate, Kanth Road, Moradabad-244001 - INDIA

Technique used by UV printing pattern on the mirror

IMG\_3084

IMG\_3069