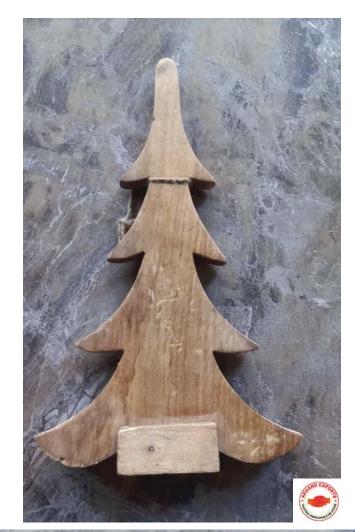

terial used for packaging by our company provides durability to the product while being stored and transported. Once the product is fully packed and stored in warehouse, it is also ready for shipment. We ensure that the consignment is safely delivered at the final destination within the specified time period.



## **WORKERS WALEFARE AND SAFETY**



We follow all the guide lines as per the factory Acts and as per local administration for safety and security of our work force.

# PRODUCT OVERVIEW

# **ECO-FRIENDLY PRODUCTS**



# **ECO-FRIENDLY PRODUCTS**



# **ECO-FRIENDLY PRODUCTS**



## **SHOWROOM**



D-9, Industrial Estate, Kanth Road, Moradabad-244001 - INDIA

















































































































































































































































































































































































































































































































































































































































Technique used by UV printing pattern on the mirror

























IMG\_3084

























IMG\_3069