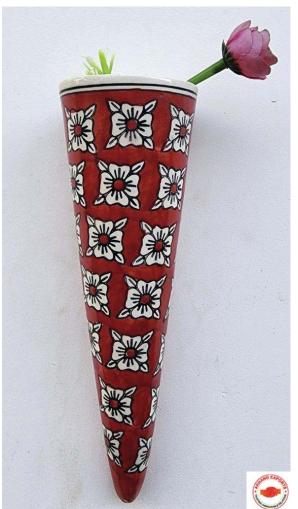

product is fully packed and stored in warehouse, it is also ready for shipment. We ensure that the consignment is safely delivered at the final destination within the specified time period.



## **WORKERS WALEFARE AND SAFETY**



We follow all the guide lines as per the factory Acts and as per local administration for safety and security of our work force.

# PRODUCT OVERVIEW

# **ECO-FRIENDLY PRODUCTS**



# **ECO-FRIENDLY PRODUCTS**



# **ECO-FRIENDLY PRODUCTS**



## **SHOWROOM**



D-9, Industrial Estate, Kanth Road, Moradabad-244001 - INDIA

















































































































































































































































































































































































































































































































































































































































Technique used by UV printing pattern on the mirror

























IMG\_3084

























IMG\_3069